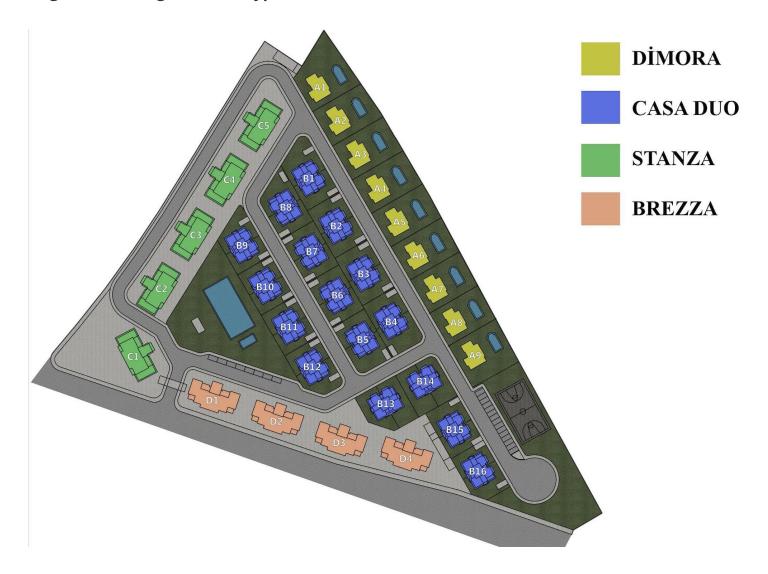

Bogaz, Iskele Bogaz, North Cyprus

- Property Ref: 346
- A perfect life with its unique location and aesthetic architecture.
- The houses are offering different options for different family needs and sizes.
- Close to all necessities, including supermarkets and pharmacies.
- Our units are designed with high-quality finishes and modern appliances to create a comfortable living space.
- Payment plan options available.

£178,500





120 m<sup>2</sup> to 131 m<sup>2</sup>

2 Bedrooms





2 Bathrooms

49 Months Instalments



July 2026 Completion

**Exterior Images** 













#### **Interior Images**













**Floor Plan** 





## **Facilities**



















#### Site Plan

Bogaz, Iskele Bogaz, North Cyprus



## **Project Location**

Project is located in North Cyprus, Kalecik.



| Supermarket | 2 mins  | Erca |
|-------------|---------|------|
| Cafe        | 2 mins  | Ları |
| Restourant  | 2 mins  |      |
| Pharmacy    | 5 mins  |      |
| Hospital    | 12 mins |      |

| Ercan Airport   | 50 mins |
|-----------------|---------|
| Larnaca Airport | 75 mins |
|                 |         |
|                 |         |
|                 |         |



### **About the Project**

La Palazzo is a new face for he Bogaz region, blending the highest of standards with a classical sophisticated look. La Palazzo is the purest embodiment of Luxury. Whether it be a spacious 2 bedroom apartment or a 4 bedroom detached villa allow us to elevate your living experience.

La Palazzo only 900m to the sand