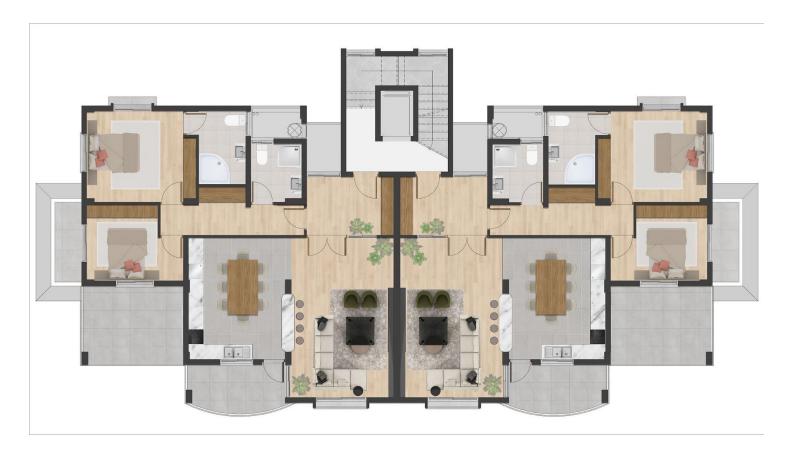

#### **Interior Images**

**Floor Plan** 

# **Payment Plan For This Property Type**

**Property Info** 

| Туре                  | No              |
|-----------------------|-----------------|
| 2 Bedroom Apartment   | 8               |
| Block                 | Floor           |
| STANZA 2              | 4               |
| Interior              | Balcony Terrace |
| 108.00 m <sup>2</sup> | 12.40 m²        |
| Total Living Space    |                 |
| 120.40 m²             |                 |