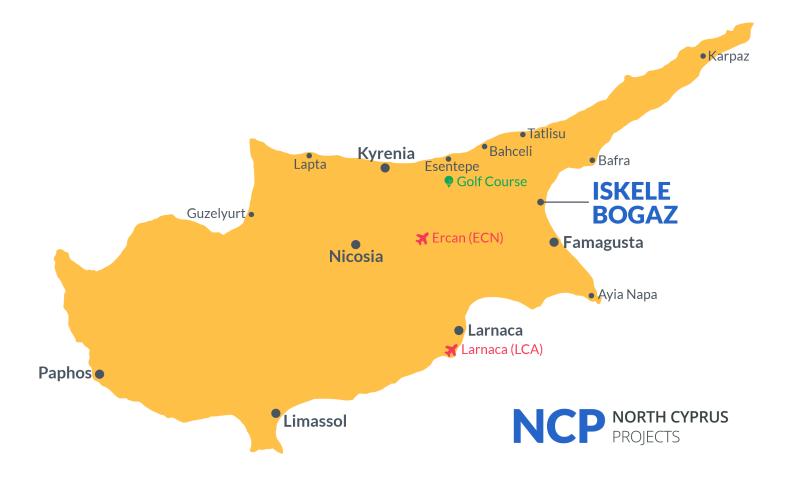

## **Project Location**

Project is located in North Cyprus, Kalecik.

| Supermarket | 2 mins  | Erca |
|-------------|---------|------|
| Cafe        | 2 mins  | Ları |
| Restourant  | 2 mins  |      |
| Pharmacy    | 5 mins  |      |
| Hospital    | 12 mins |      |

| Ercan Airport   | 50 mins |
|-----------------|---------|
| Larnaca Airport | 75 mins |
|                 |         |
|                 |         |
|                 |         |