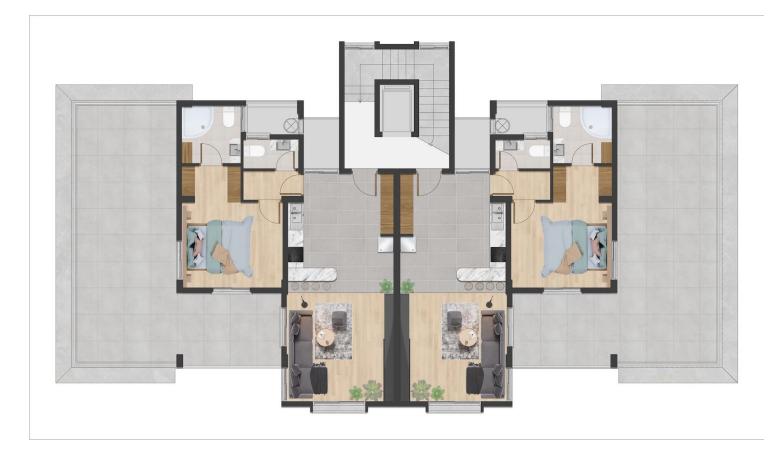

#### Bogaz, Iskele Bogaz, North Cyprus

- Property Ref: 347
- A perfect life with its unique location and aesthetic architecture.
- The houses are offering different options for different family needs and sizes.
- Close to all necessities, including supermarkets and pharmacies.
- Our units are designed with high-quality finishes and modern appliances to create a comfortable living space.
- Payment plan options available.

# £165,500





1 Bedroom





2 Bathrooms

49 Months Instalments



July 2026 Completion



**Exterior Images** 















**Interior Images** 





### **Floor Plan**





# Facilities





# Site Plan

Bogaz, Iskele Bogaz, North Cyprus





# **Project Location**

Project is located in North Cyprus, **Kalecik**.



| Supermarket | 2 mins  | Ercan Airport   | 50 mins |
|-------------|---------|-----------------|---------|
| Cafe        | 2 mins  | Larnaca Airport | 75 mins |
| Restourant  | 2 mins  |                 |         |
| Pharmacy    | 5 mins  |                 |         |
| Hospital    | 12 mins |                 |         |



# **About the Project**

La Palazzo is a new face for he Bogaz region, blending the highest of standards with a classical sophisticated look. La Palazzo is the purest embodiment of Luxury. Whether it be a spacious 2 bedroom apartment or a 4 bedroom detached villa allow us to elevate your living experience.

La Palazzo onl