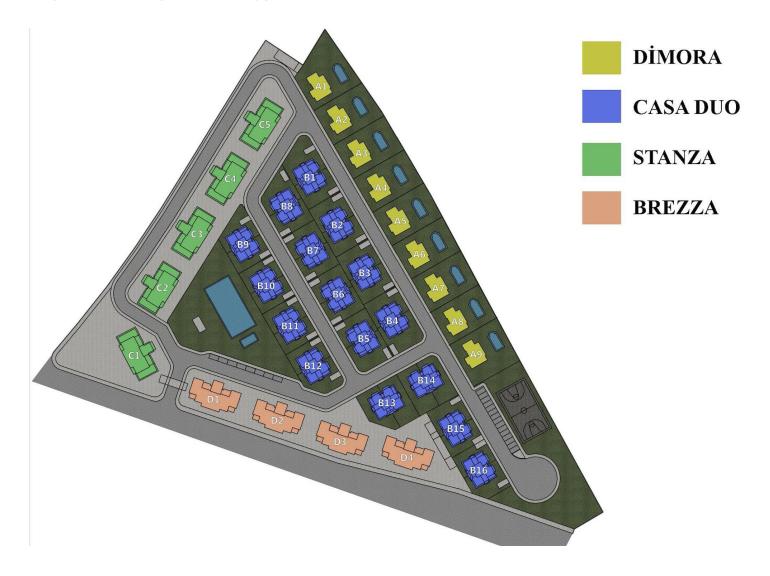

#### Bogaz, Iskele Bogaz, North Cyprus

- Property Ref: 347
- A perfect life with its unique location and aesthetic architecture.
- The houses are offering different options for different family needs and sizes.
- Close to all necessities, including supermarkets and pharmacies.
- Our units are designed with high-quality finishes and modern appliances to create a comfortable living space.
- Payment plan options available.

# £165,500





1 Bedroom





2 Bathrooms

49 Months Instalments



July 2026 Completion



**Exterior Images** 















**Interior Images** 





### **Floor Plan**





# Facilities





# Site Plan

Bogaz, Iskele Bogaz, North Cyprus





# **Project Location**

Project is located in North Cyprus, **Kalecik**.



| Supermarket | 2 mins  | Ercan Airport   | 50 mins |
|-------------|---------|-----------------|---------|
| Cafe        | 2 mins  | Larnaca Airport | 75 mins |
| Restourant  | 2 mins  |                 |         |
| Pharmacy    | 5 mins  |                 |         |
| Hospital    | 12 mins |                 |         |



# **About the Project**

La Palazzo is a new face for he Bogaz region, blending the highest of standards with a classical sophisticated look. La Palazzo is the purest embodiment of Luxury. Whether it be a spacious 2 bedroom apartment or a 4 bedroom detached villa allow us to elevate your living experience.

La Palazzo only 900m to the sandy Bogaz coastline and 800m to facilities such as sup