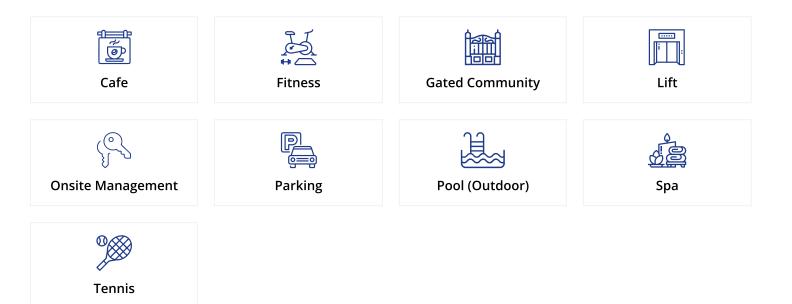

#### Bogaz, Iskele Bogaz, North Cyprus

- Property Ref: 347
- A perfect life with its unique location and aesthetic architecture.
- The houses are offering different options for different family needs and sizes.
- Close to all necessities, including supermarkets and pharmacies.
- Our units are designed with high-quality finishes and modern appliances to create a comfortable living space.
- Payment plan options available.

# £165,500





1 Bedroom





2 Bathrooms

49 Months Instalments



July 2026 Completion



**Exterior Images** 















**Interior Images** 





### **Floor Plan**





# Facilities





# Site Plan

Bogaz, Iskele Bogaz, North Cyprus





# **Project Location**

Project is located in North Cyprus, **Kalecik**.



| Supermarket | 2 mins  | Ercan Airport   | 50 mins |
|-------------|---------|-----------------|---------|
| Cafe        | 2 mins  | Larnaca Airport | 75 mins |
| Restourant  | 2 mins  |                 |         |
| Pharmacy    | 5 mins  |                 |         |
| Hospital    | 12 mins |                 |         |



# **About the Project**

La Palazzo is a new face for he Bogaz region, blending the highest of standards with a classical sophisticated look. La Palazzo is the purest embodiment of Luxury. Whether it be a spacious 2 bedroom apartment or a 4 bedroom detached villa allow us to elevate your living experience.

La Palazzo only 900m to the sand