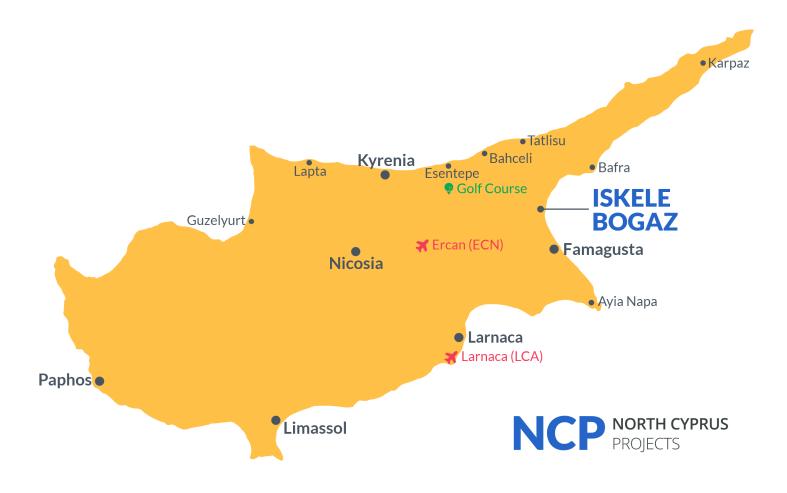

# **Project Location**

Project is located in North Cyprus, **Kalecik**.

| Supermarket | 2 mins  | Ercan Airport   | 50 mins |
|-------------|---------|-----------------|---------|
| Cafe        | 2 mins  | Larnaca Airport | 75 mins |
| Restourant  | 2 mins  |                 |         |
| Pharmacy    | 5 mins  |                 |         |
| Hospital    | 12 mins |                 |         |