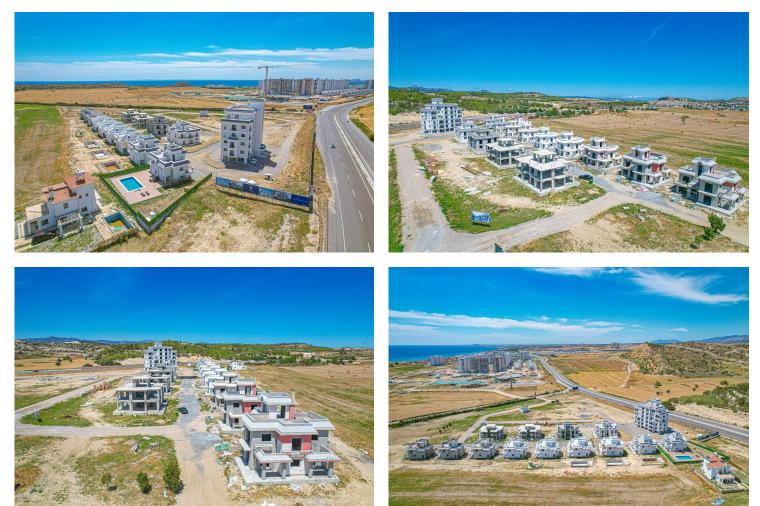

#### Bogaz, Iskele Bogaz, North Cyprus

- Property Ref: 347
- A perfect life with its unique location and aesthetic architecture.
- The houses are offering different options for different family needs and sizes.
- Close to all necessities, including supermarkets and pharmacies.
- Our units are designed with high-quality finishes and modern appliances to create a comfortable living space.
- Payment plan options available.

# Site Plan

Bogaz, Iskele Bogaz, North Cyprus

# **About the Project**

La Palazzo is a new face for he Bogaz region, blending the highest of standards with a classical sophisticated look. La Palazzo is the purest embodiment of Luxury. Whether it be a spacious 2 bedroom apartment or a 4 bedroom detached villa allow us to elevate your living experience.

La Palazzo only 900m to the sandy Bogaz coastline and 800m to facilities such as supermarket, coffee shop and restaurants.

**Construction Status** 