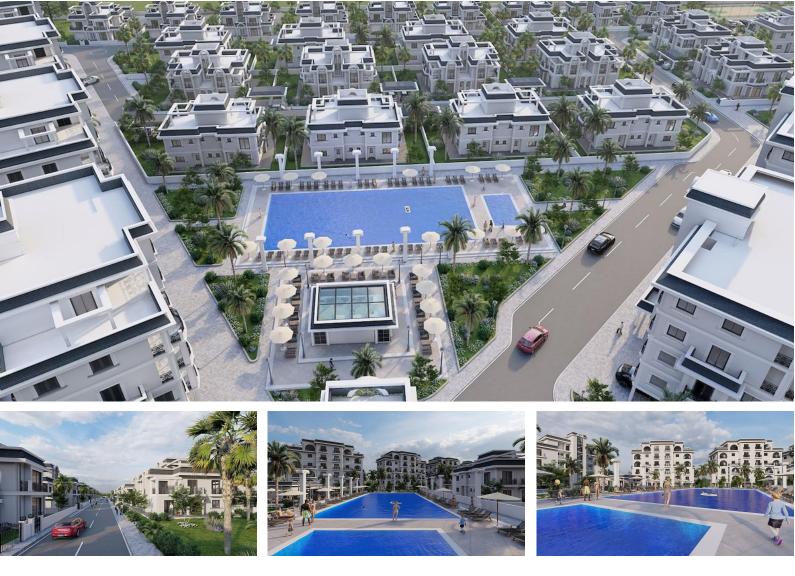

#### Bogaz, Iskele Bogaz, North Cyprus

- Property Ref: 347
- A perfect life with its unique location and aesthetic architecture.
- The houses are offering different options for different family needs and sizes.
- Close to all necessities, including supermarkets and pharmacies.
- Our units are designed with high-quality finishes and modern appliances to create a comfortable living space.
- Payment plan options available.

# £165,500





1 Bedroom





2 Bathrooms

49 Months Instalments



July 2026 Completion



**Exterior Images** 















**Interior Images** 





### **Floor Plan**





# Facilities





# Site Plan

Bogaz, Iskele Bogaz, North Cyprus





# **Project Location**

Project is located in North Cyprus, **Kalecik**.



| Supermarket | 2 mins  | Ercan Airport   | 50