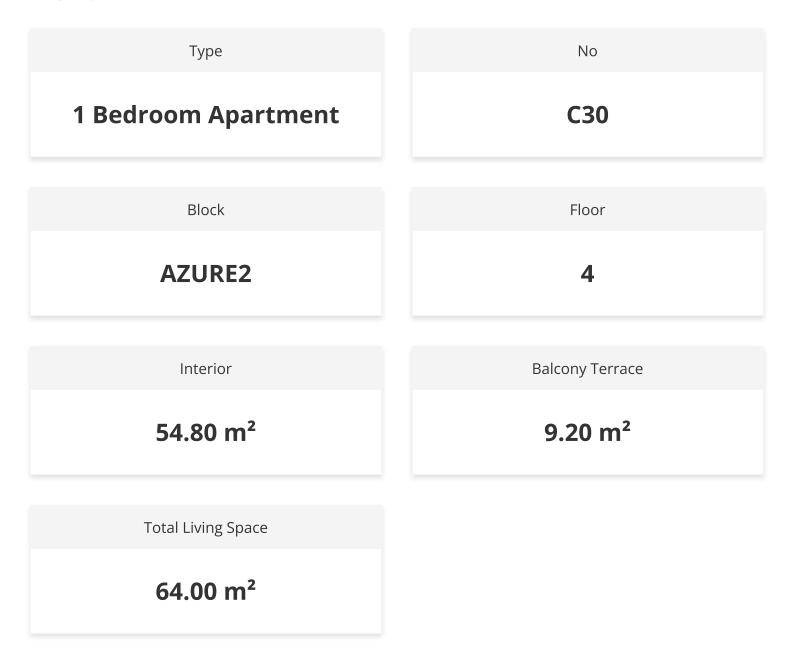

# Starting from **£151,000**

64 m²

1 Bedroom

57 Months Instalments

March 2027 Completion

**Exterior Images** 

**Interior Images** 

**Floor Plan** 

#### **Payment Plan For This Property Type**

**Property Info** 

#### **Payment Plan For This Property Type**

### **Payment Plan For This Property Type**