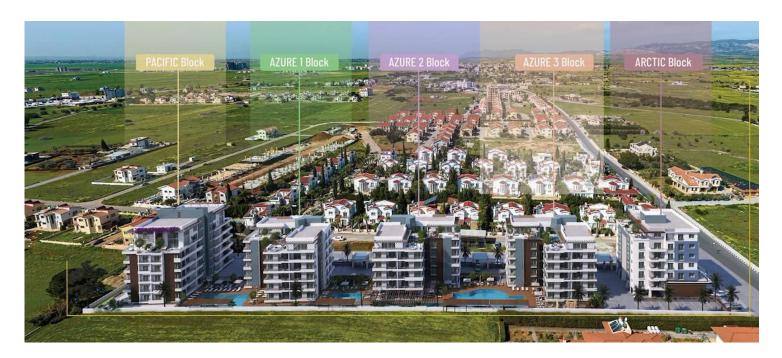

### Site Plan

Long Beach, Iskele Long Beach, North Cyprus

Our project, which consists of 5 blocks, 160 residences and 14000 m2 of closed area, is a peaceful and quiet city project that allows you to experience sea and pool life at the same time, only 850 meters away from the beach. Local commercial and entertainment venues in the area offer guests options to easily meet their daily needs.