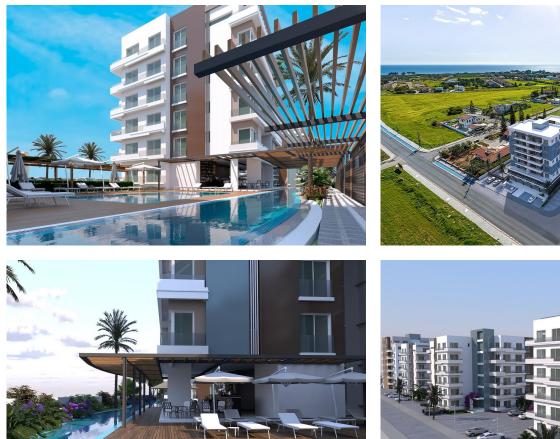

## **Project Location**

Project is located in Bahçeler, Yeni İskele.

| Supermarket          | 1 min   | Lala Mustafa Pasha Mosque | 28 mins |
|----------------------|---------|---------------------------|---------|
| Pharmacy             | 1 min   | Ercan Airport             | 41 mins |
| GYM                  | 1 min   | Larnaca Airport           | 63 mins |
| Beauty salon         | 1 min   |                           |         |
| Salamis Antient City | 15 mins |                           |         |

#### **About the Project**

Located in the heart of Iskele Long Beach, the most important attraction center of TRNC, The Blue Residence offers you a holiday in residence comfort with its carefully designed landscape and various social areas. The Blue Residence, where each residence has a unique view of the Mediterranean, is a few minutes' walk from Long Beach, the longest and most popular beach on the island with its golden sand and clear waters.

Our project, which consists of 5 blocks, 160 residences and 14000 m2 of closed area, is a peaceful and quiet city project that allows you to experience sea and pool life at the same time, only 850 meters away from the beach. Local commercial and entertainment venues in the area offer guests options to easily meet their daily needs.