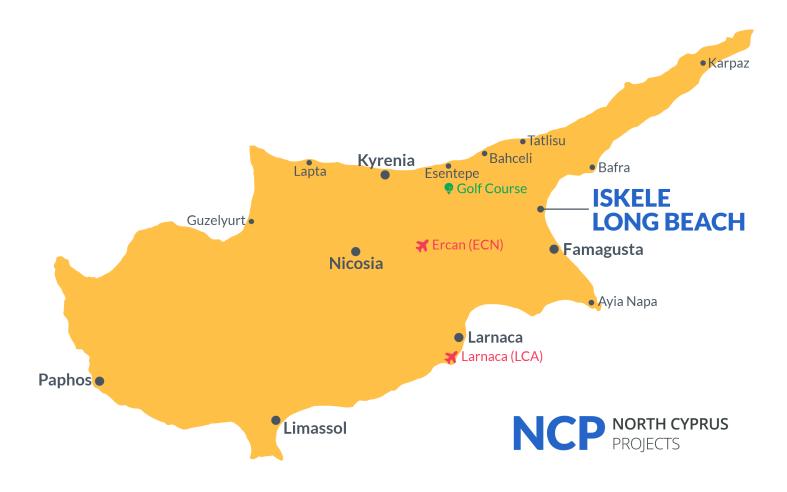

## **Project Location**

Project is located in Bahçeler, Yeni İskele.

| Supermarket          | 1 min   | Lala Mustafa Pasha Mosque | 28 mins |
|----------------------|---------|---------------------------|---------|
| Pharmacy             | 1 min   | Ercan Airport             | 41 mins |
| GYM                  | 1 min   | Larnaca Airport           | 63 mins |
| Beauty salon         | 1 min   |                           |         |
| Salamis Antient City | 15 mins |                           |         |