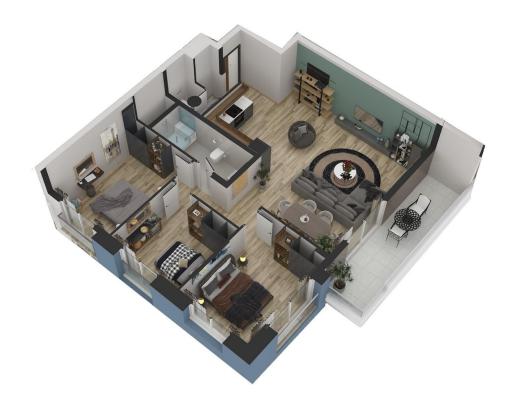

£211,000

3 Bedrooms

2 Bathrooms

57 Months Instalments

March 2027 Completion

**Exterior Images** 

**Interior Images** 

**Floor Plan** 