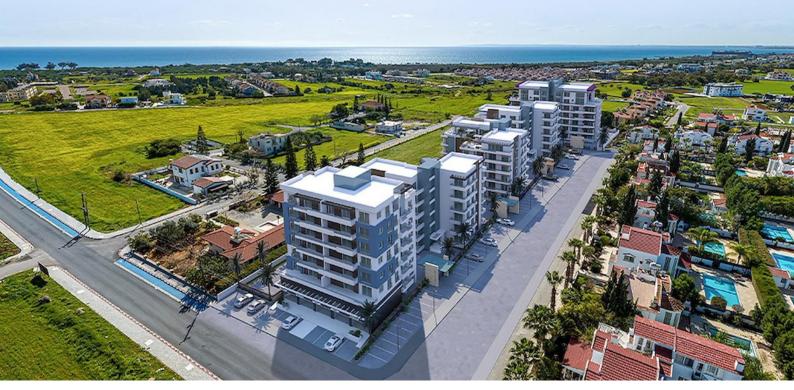

Long Beach, Iskele Long Beach, North Cyprus

- Property Ref: 351
- You can sip your drink on a balcony while enjoying the sea view.
- Project is offering different options for different family needs and sizes.
- Well-planned architecture and layout plan will be putting the privacy of our customers first.
- In Iskele town you can find great kindergarten, primary school, secondary school and high school education.
- Project has all the necessities available at he site.

### Site Plan

Long Beach, Iskele Long Beach, North Cyprus

## **Project Location**

Project is located in Bahçeler, Yeni İskele.

| Supermarket          | 1 min   | Lala Mustafa Pasha Mosque | 28 mins |
|----------------------|---------|---------------------------|---------|
| Pharmacy             | 1 min   | Ercan Airport             | 41 mins |
| GYM                  | 1 min   | Larnaca Airport           | 63 mins |
| Beauty salon         | 1 min   |                           |         |
| Salamis Antient City | 15 mins |                           |         |

### **About the Project**

Located in the heart of Iskele Long Beach, the most important attraction center of TRNC, The Blue Residence offers you a holiday in residence comfort with its carefully designed landscape and various social areas. The Blue Residence, where each residence has a unique view of the Mediterranean, is a few minutes' walk from Long Beach, the longest and most popular beach on the island with its golden sand and clear waters.

Our project, which consists of 5 blocks, 160 residences and 14000 m2 of closed area, is a peaceful and quiet city project that allows you to experience sea and pool life at the same time, only 850 meters away from the beach. Local commercial and entertainment venues in the area offer guests options to easily meet their daily needs.