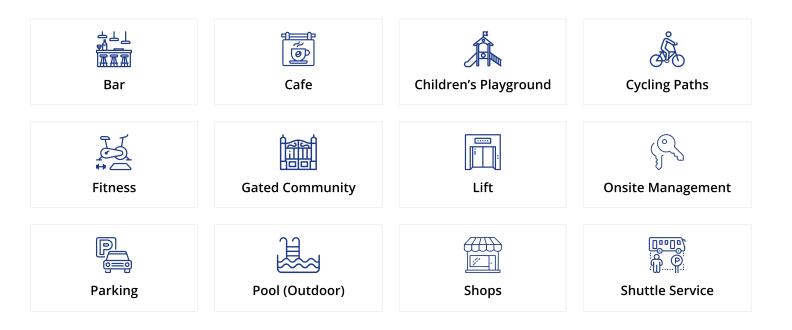

Long Beach, Iskele Long Beach, North Cyprus

- Property Ref: 351
- You can sip your drink on a balcony while enjoying the sea view.
- Project is offering different options for different family needs and sizes.
- Well-planned architecture and layout plan will be putting the privacy of our customers first.
- In Iskele town you can find great kindergarten, primary school, secondary school and high school education.
- Project has all the necessities available at he site.

£211,000





3 Bedrooms





2 Bathrooms

57 Months Instalments



March 2027 Completion



**Exterior Images** 















**Interior Images** 





**Floor Plan** 





# Facilities





### Site Plan

Long Beach, Iskele Long Beach, North Cyprus





## **Project Location**

Project is located in Bahçeler, Yeni İskele.



| Supermarket          | 1 min   | Lala Mustafa Pasha Mosque | 28 mins |
|----------------------|---------|---------------------------|---------|
| Pharmacy             | 1 min   | Ercan Airport             | 41 mins |
| GYM                  | 1 min   | Larnaca Airport           | 63 mins |
| Beauty salon         | 1 min   |                           |         |
| Salamis Antient City | 15 mins |                           |         |



### **About the Project**

Located in the heart of Iskele Long Beach, the most important attraction center of TRNC, The Blue Residence offers you a holiday in residence comfort with its carefully designed landscape and