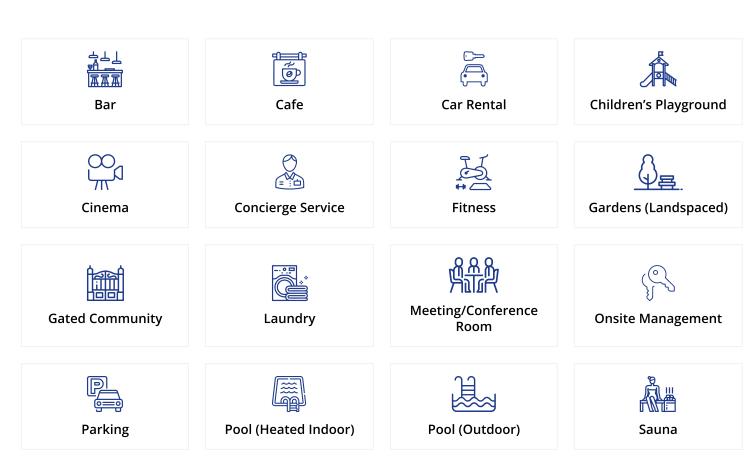

#### **Facilities**

#### Loundge X:

- Indoor swimming pool
- Sauna
- Gym
- Cinema
- Game room
- Bar
- Lounge
- Massage room
- Meeting room
- Co-working space
- Ozeray office
- Roof Top
- Recepsion
- Atrium

**Construction Status** 