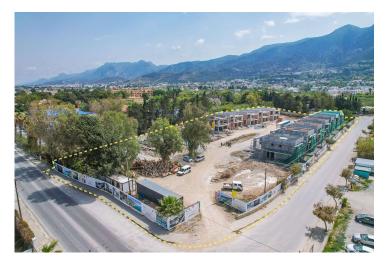

Lapta, Kyrenia West, North Cyprus

- Property Ref: 352
- Near by the sandy beach
- VRF system. Each bedroom is ensuite.
- Top roof terrace
- Sea and mountain view
- Exclusive community

£590,000

2 Bedrooms

### **About the Project**

This luxury project is located near a sandy beach in the Lapta area.