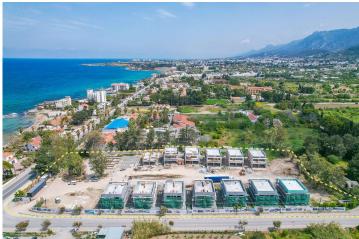

Lapta, Kyrenia West, North Cyprus

- Property Ref: 352
- Near by the sandy beach
- VRF system. Each bedroom is ensuite.
- Top roof terrace
- Sea and mountain view
- Exclusive community

£590,000

2 Bedrooms

### **About the Project**

This luxury project is located near a sandy beach in the Lapta area.