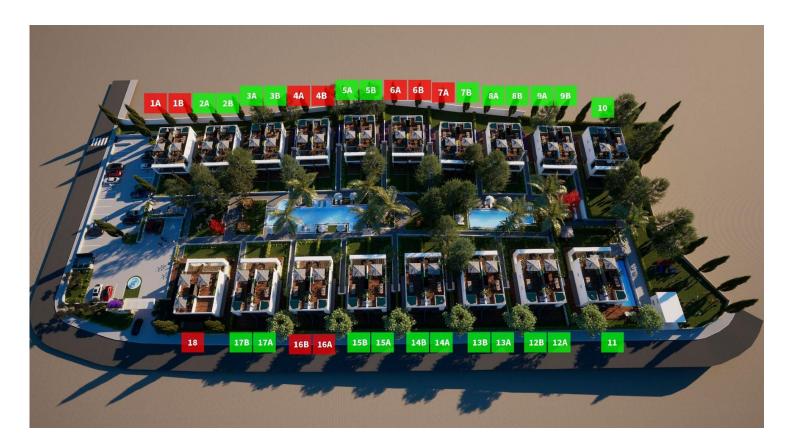

Lapta, Kyrenia West, North Cyprus

- Property Ref: 352
- Near by the sandy beach
- VRF system. Each bedroom is ensuite.
- Top roof terrace
- Sea and mountain view
- Exclusive community

£590,000







2 Bedrooms



3 Bathrooms



11 Months **Instalments** 





**Exterior Images** 













**Interior Images** 













**Floor Plan** 



#### **Facilities**





#### Site Plan

Lapta, Kyrenia West, North Cyprus





### **Project Location**

This luxery project is located 1 minute from the sandy beach in a beautiful area of Lapta.



| Restaurants and Cafes       | 1 min |
|-----------------------------|-------|
| Supermarket 2               | mins  |
| Pharmacy 2                  | mins  |
| 5 Star Hotels and Casinos 2 | mins  |

| Lapta Coastal Walkway | 2 mins  |
|-----------------------|---------|
| Necat British School  | 8 mins  |
| Kyrenia Town Center   | 16 mins |
| Ercan Airport         | 50 mins |
| Larnaca Airport       | 85 mins |



### **About the Project**

This luxury project is located near a sandy beach in the Lapta area.

#### Loundge X:

- Indoor swimming pool
- Sauna
- Gym
- Cinema
- Game room
- Bar
- Lounge
- Massage room
- Meeting room
- Co-working space
- Ozeray office
- Ro