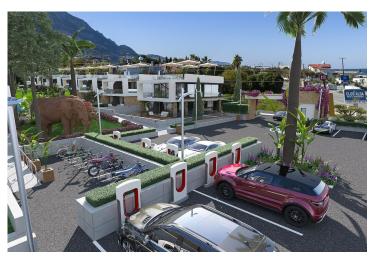

Lapta, Kyrenia West, North Cyprus

- Property Ref: 352
- Near by the sandy beach
- VRF system. Each bedroom is ensuite.
- Top roof terrace
- Sea and mountain view
- Exclusive community

£590,000

2 Bedrooms