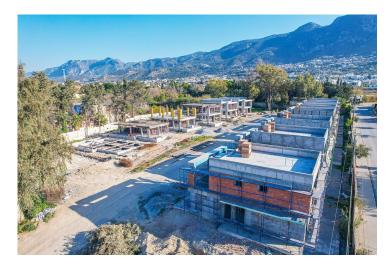

#### Loundge X:

- Indoor swimming pool
- Sauna
- Gym
- Cinema
- Game room
- Bar
- Lounge
- Massage room
- Meeting room
- Co-working space
- Ozeray office
- Roof Top
- Recepsion
- Atrium

**Construction Status** 

**April 2025** 

**March 2025** 