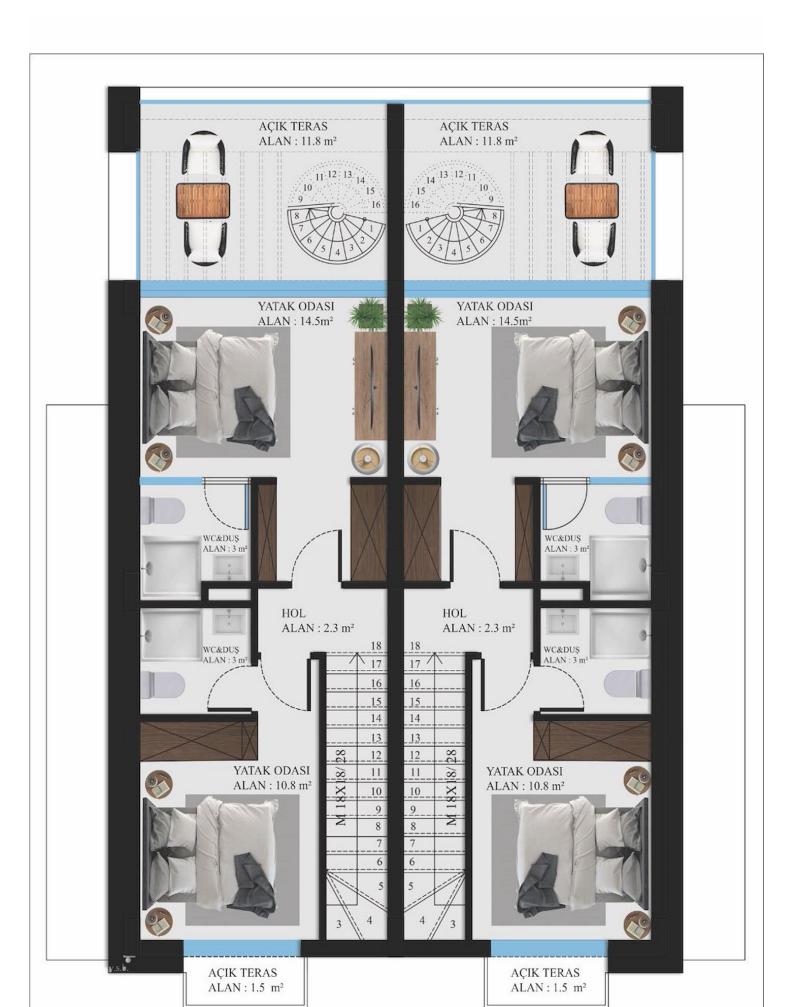

## **Payment Plan For This Property Type**

**Property Info** 

| Туре                             | No                   |
|----------------------------------|----------------------|
| 2 Bedroom Semi-detached<br>Villa | 4                    |
| Block                            | Interior             |
| A                                | 110.00 m²            |
| Balcony Terrace                  | Rooftop              |
| 55.00 m <sup>2</sup>             | 48.00 m <sup>2</sup> |
| Total Living Space               | Plot                 |
|                                  |                      |
| 213.00 m <sup>2</sup>            | 72.00 m <sup>2</sup> |