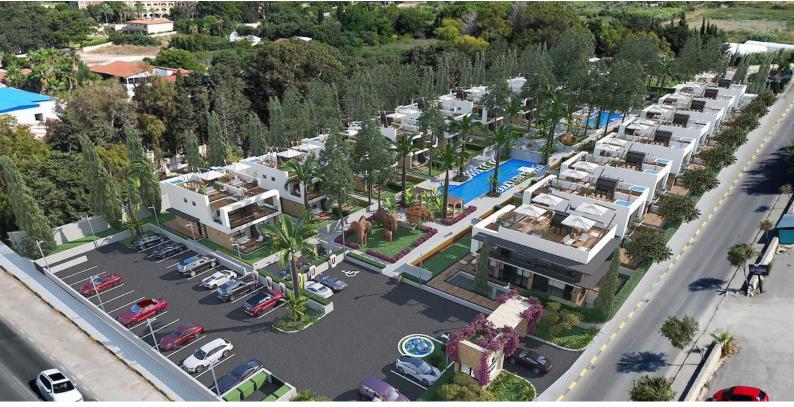

#### Site Plan

Lapta, Kyrenia West, North Cyprus

### **Project Location**

This luxery project is located 1 minute from the sandy beach in a beautiful area of Lapta.

| Restaurants and Cafes       | 1 min |
|-----------------------------|-------|
| Supermarket 2               | mins  |
| Pharmacy 2                  | mins  |
| 5 Star Hotels and Casinos 2 | mins  |

### **About the Project**

This luxury project is located near a sandy beach in the Lapta area.