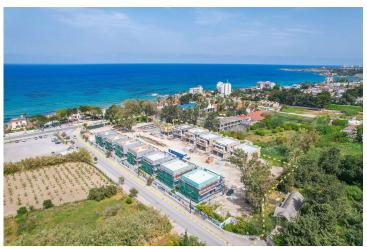

Lapta, Kyrenia West, North Cyprus

- Property Ref: 352
- Near by the sandy beach
- VRF system. Each bedroom is ensuite.
- Top roof terrace
- Sea and mountain view
- Exclusive community

£590,000

2 Bedrooms

### **About the Project**

This luxury project is located near a sandy beach in the Lapta area.