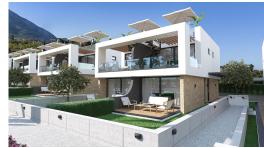

Lapta, Kyrenia West, North Cyprus

- Property Ref: 352
- Near by the sandy beach
- VRF system. Each bedroom is ensuite.
- Top roof terrace
- Sea and mountain view
- Exclusive community

£590,000

2 Bedrooms

### **About the Project**

This luxury project is located near a sandy beach in the Lapta area.