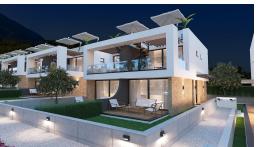

Lapta, Kyrenia West, North Cyprus

- Property Ref: 352
- Near by the sandy beach
- VRF system. Each bedroom is ensuite.
- Top roof terrace
- Sea and mountain view
- Exclusive community

£590,000

2 Bedrooms

### **About the Project**

This luxury project is located near a sandy beach in the Lapta area.