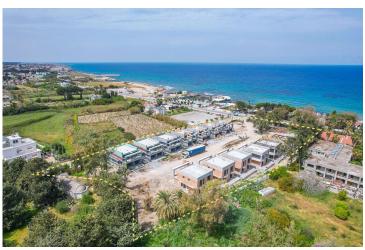

Lapta, Kyrenia West, North Cyprus

- Property Ref: 352
- Near by the sandy beach
- VRF system. Each bedroom is ensuite.
- Top roof terrace
- Sea and mountain view
- Exclusive community

£590,000

2 Bedrooms

### **Project Location**

This luxery project is located 1 minute from the sandy beach in a beautiful area of Lapta.

| Restaurants and Cafes       | 1 min |
|-----------------------------|-------|
| Supermarket 2               | mins  |
| Pharmacy 2                  | mins  |
| 5 Star Hotels and Casinos 2 | mins  |

### **About the Project**

This luxury project is located near a sandy beach in the Lapta area.