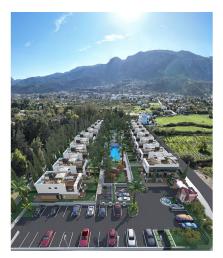

Lapta, Kyrenia West, North Cyprus

- Property Ref: 352
- Near by the sandy beach
- VRF system. Each bedroom is ensuite.
- Top roof terrace
- Sea and mountain view
- Exclusive community

£590,000







2 Bedrooms



3 Bathrooms



11 Months **Instalments** 





**Exterior Images** 













**Interior Images** 













**Floor Plan** 



#### **Facilities**





#### Site Plan

Lapta, Kyrenia West, North Cyprus





### **Project Location**

This luxery project is located 1 minute from the sandy beach in a beautiful area of Lapta.



| Restaurants and Cafes       | 1 min |
|-----------------------------|-------|
| Supermarket 2               | mins  |
| Pharmacy 2                  | mins  |
| 5 Star Hotels and Casinos 2 | mins  |

| Lapta Coastal Walkway | 2 mins  |
|-----------------------|---------|
| Necat British School  | 8 mins  |
| Kyrenia Town Center   | 16 mins |
| Ercan Airport         | 50 mins |
| Larnaca Airport       | 85 mins |



### **About the Project**

This luxury project is located near a sandy beach in the Lapta area.

#### Loundge X:

- Indoo