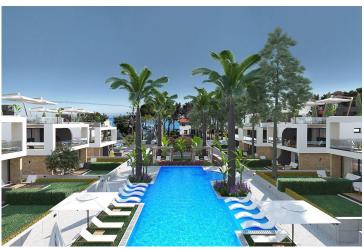

#### Loundge X:

- Indoor swimming pool
- Sauna
- Gym
- Cinema
- Game room
- Bar
- Lounge
- Massage room
- Meeting room
- Co-working space
- Ozeray office
- Roof Top
- Recepsion
- Atrium

**Construction Status** 