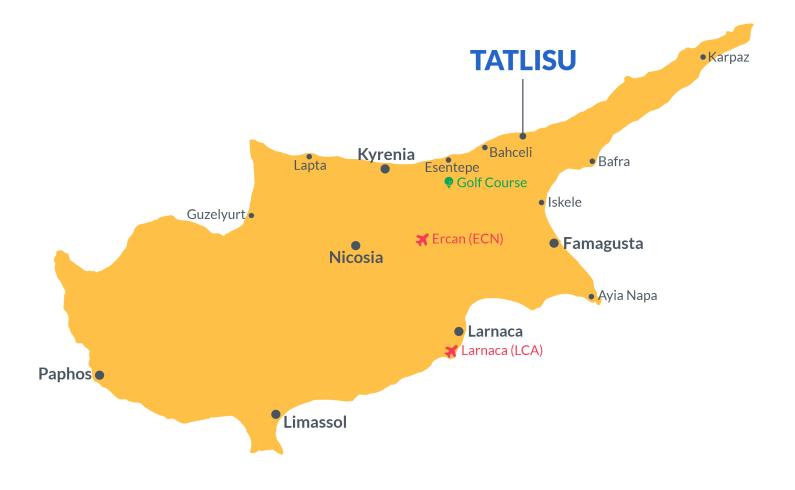

### **Project Location**

This beautiful complex is located a 3-minute walk from the beach in the quiet Tatlisu area.

| Market                 | 1 min   | Golf Club       | 18 mins |
|------------------------|---------|-----------------|---------|
| Beach by walking       | 3 mins  | Ercan Airport   | 40 mins |
| Tatlisu                | 3 mins  | Famagusta       | 40 mins |
| Zambak Holiday Village | 9 mins  | Kyrenia         | 45 mins |
| Esentepe Beach         | 14 mins | Larnaca Airport | 65 mins |