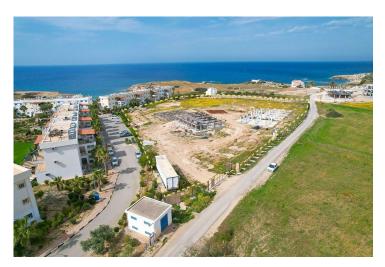

Tatlisu, Kyrenia East, North Cyprus

- Property Ref: 354
- The beach 3 min by walk.
- Communal pool.
- Gym. Sauna. Game Room.
- Market 5 min by walk.
- Flexible payment plan.

£158,000

 $73 \text{ m}^2$ 

1 Bedroom

### **Project Location**

This beautiful complex is located a 3-minute walk from the beach in the quiet Tatlisu area.

| Market                 | 1 min   | Golf Club       | 18 mins |
|------------------------|---------|-----------------|---------|
| Beach by walking       | 3 mins  | Ercan Airport   | 40 mins |
| Tatlisu                | 3 mins  | Famagusta       | 40 mins |
| Zambak Holiday Village | 9 mins  | Kyrenia         | 45 mins |
| Esentepe Beach         | 14 mins | Larnaca Airport | 65 mins |

### **About the Project**

This beautiful complex is located a 3-minute walk from the beach in the quiet Tatlisu area.

**Construction Status** 

**April 2025** 

March 2025