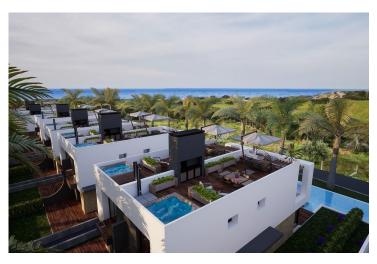

Tatlisu, Kyrenia East, North Cyprus

- Property Ref: 354
- The beach 3 min by walk.
- Communal pool.
- Gym. Sauna. Game Room.
- Market 5 min by walk.
- Flexible payment plan.

£158,000

 $73 \text{ m}^2$ 

1 Bedroom

### **Project Location**

This beautiful complex is located a 3-minute walk from the beach in the quiet Tatlisu area.

| Market                 | 1 min   | Golf Club       | 18 mins |
|------------------------|---------|-----------------|---------|
| Beach by walking       | 3 mins  | Ercan Airport   | 40 mins |
| Tatlisu                | 3 mins  | Famagusta       | 40 mins |
| Zambak Holiday Village | 9 mins  | Kyrenia         | 45 mins |
| Esentepe Beach         | 14 mins | Larnaca Airport | 65 mins |