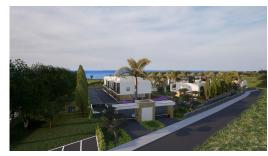

Tatlisu, Kyrenia East, North Cyprus

- Property Ref: 354
- The beach 3 min by walk.
- Communal pool.
- Gym. Sauna. Game Room.
- Market 5 min by walk.
- Flexible payment plan.

£158,000

 $73 \text{ m}^2$ 

1 Bedroom