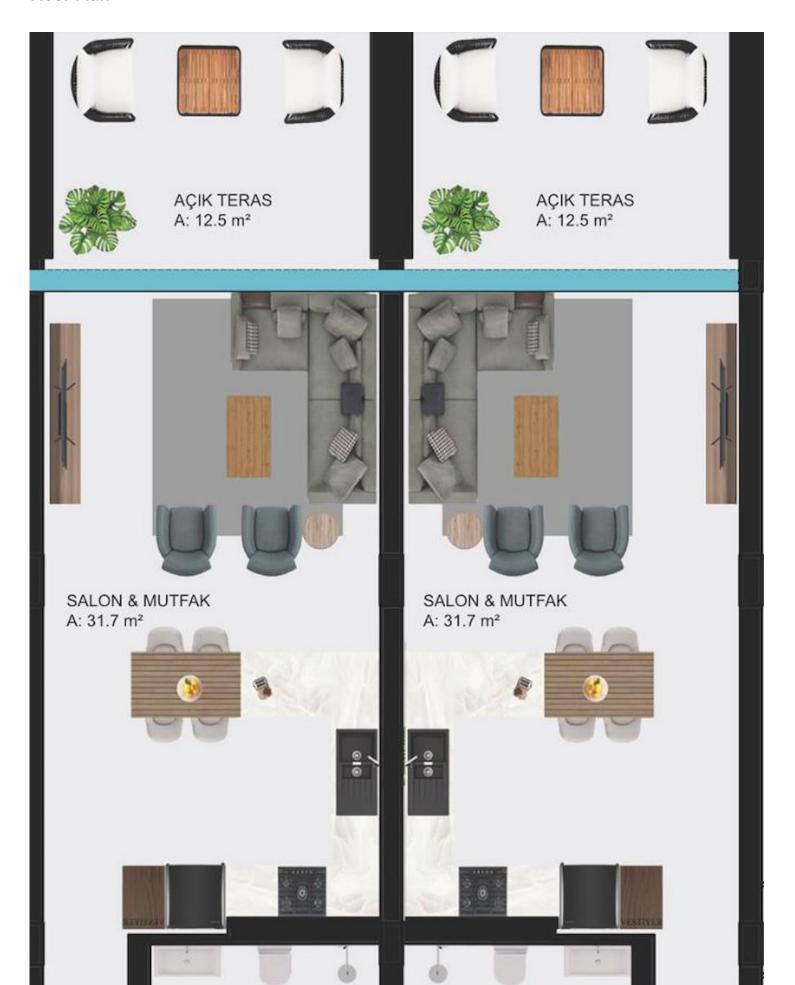

1 Bathroom

11 Months Instalments

April 2026 Completion

**Exterior Images** 

**Interior Images** 

Floor Plan

### **Payment Plan For This Property Type**

**Property Info** 

| Туре                 | No                   |
|----------------------|----------------------|
| 1 Bedroom Apartment  | 7                    |
| Block                | Floor                |
| A                    | 0                    |
| Interior             | Balcony Terrace      |
| 60.00 m <sup>2</sup> | 13.00 m <sup>2</sup> |
| Total Living Space   |                      |
| 73.00 m <sup>2</sup> |                      |