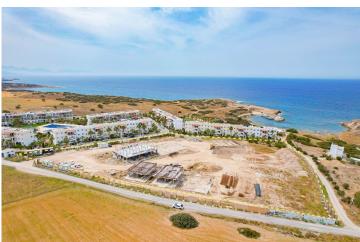

Tatlisu, Kyrenia East, North Cyprus

- Property Ref: 354
- The beach 3 min by walk.
- Communal pool.
- Gym. Sauna. Game Room.
- Market 5 min by walk.
- Flexible payment plan.

£158,000

 $73 \text{ m}^2$ 

1 Bedroom

### **Project Location**

This beautiful complex is located a 3-minute walk from the beach in the quiet Tatlisu area.

| Market                 | 1 min   | Golf Club       | 18 mins |
|------------------------|---------|-----------------|---------|
| Beach by walking       | 3 mins  | Ercan Airport   | 40 mins |
| Tatlisu                | 3 mins  | Famagusta       | 40 mins |
| Zambak Holiday Village | 9 mins  | Kyrenia         | 45 mins |
| Esentepe Beach         | 14 mins | Larnaca Airport | 65 mins |

### **About the Project**

This beautiful complex is located a 3-minute walk from the beach in the quiet Tatlisu area.

**Construction Status** 

**April 2025** 

March 2025