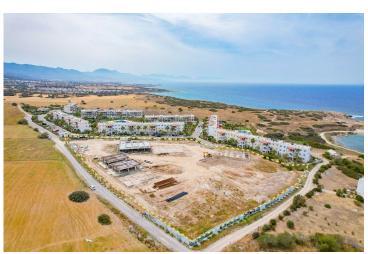

Tatlisu, Kyrenia East, North Cyprus

- Property Ref: 354
- The beach 3 min by walk.
- Communal pool.
- Gym. Sauna. Game Room.
- Market 5 min by walk.
- Flexible payment plan.

£158,000

 $73 \text{ m}^2$ 

1 Bedroom

### **Project Location**

This beautiful complex is located a 3-minute walk from the beach in the quiet Tatlisu area.

| Market                 | 1 min   | Golf Club       | 18 mins |
|------------------------|---------|-----------------|---------|
| Beach by walking       | 3 mins  | Ercan Airport   | 40 mins |
| Tatlisu                | 3 mins  | Famagusta       | 40 mins |
| Zambak Holiday Village | 9 mins  | Kyrenia         | 45 mins |
| Esentepe Beach         | 14 mins | Larnaca Airport | 65 mins |

### **About the Project**

This beautiful complex is located a 3-minute walk from the beach in the quiet Tatlisu area.

**Construction Status** 

**April 2025** 

March 2025