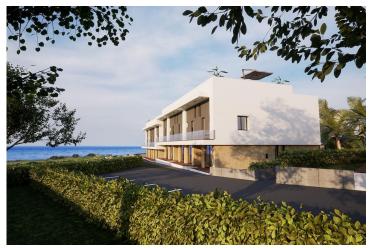

Tatlisu, Kyrenia East, North Cyprus

- Property Ref: 354
- The beach 3 min by walk.
- Communal pool.
- Gym. Sauna. Game Room.
- Market 5 min by walk.
- Flexible payment plan.

£158,000





 $73 \text{ m}^2$ 

1 Bedroom





1 Bathroom

11 Months Instalments



April 2026 Completion

**Exterior Images** 













**Interior Images** 













Floor Plan



#### **Facilities**

























#### Site Plan

Tatlisu, Kyrenia East, North Cyprus





### **Project Location**

This beautiful complex is located a 3-minute walk from the beach in the quiet Tatlisu area.



| Market                 | 1 min   | Golf Club       | 18 mins |
|------------------------|---------|-----------------|---------|
| Beach by walking       | 3 mins  | Ercan Airport   | 40 mins |
| Tatlisu                | 3 mins  | Famagusta       | 40 mins |
| Zambak Holiday Village | 9 mins  | Kyrenia         | 45 mins |
| Esentepe Beach         | 14 mins | Larnaca Airport | 65 mins |



### **About the Project**

This beautiful complex is located a 3-minute walk from the beach in the quiet Tatlisu area.



**Cons