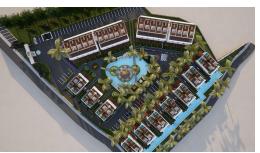

Tatlisu, Kyrenia East, North Cyprus

- Property Ref: 354
- The beach 3 min by walk.
- Communal pool.
- Gym. Sauna. Game Room.
- Market 5 min by walk.
- Flexible payment plan.

£158,000





 $73 \text{ m}^2$ 

1 Bedroom





1 Bathroom

11 Months Instalments



April 2026 Completion

**Exterior Images** 













**Interior Images** 













Floor Plan



#### **Facilities**

























#### Site Plan

Tatlisu, Kyrenia East, North Cyprus





### **Project Location**

This beautiful complex is located a 3-minute walk from the beach in the quiet Tatlisu area.



| Market                 | 1 min   | Golf Club       | 18 mins |
|------------------------|---------|-----------------|---------|
| Beach by walking       | 3 mins  | Ercan Airport   | 40 mins |
| Tatlisu