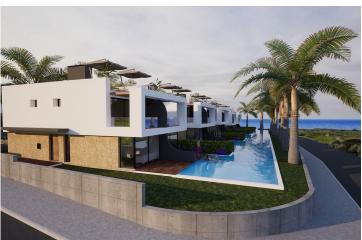

Tatlisu, Kyrenia East, North Cyprus

- Property Ref: 354
- The beach 3 min by walk.
- Communal pool.
- Gym. Sauna. Game Room.
- Market 5 min by walk.
- Flexible payment plan.

£158,000





 $73 \text{ m}^2$ 

1 Bedroom





1 Bathroom

11 Months Instalments



April 2026 Completion

**Exterior Images** 













**Interior Images** 













Floor Plan



#### **Facilities**

























#### Site Plan

Tatlisu, Kyrenia East, North Cyprus





### **Project Location**

This beautiful complex is located a 3-minute walk from the beach in the quiet Tatlisu area.



| Market                 | 1 min   | Golf Club       | 18 mins |
|------------------------|---------|-----------------|---------|
| Beach by walking       | 3 mins  | Ercan Airport   | 40 mins |
| Tatlisu                | 3 mins  | Famagusta       | 40 mins |
| Zambak Holiday Village | 9 mins  | Kyrenia         | 45 mins |
| Esentepe Beach         | 14 mins | Larnaca Airport | 65 mins |



### **About the Project**

This beautiful complex is located a 3-minute walk from the beach in the quiet Tatlisu area.



**Constr