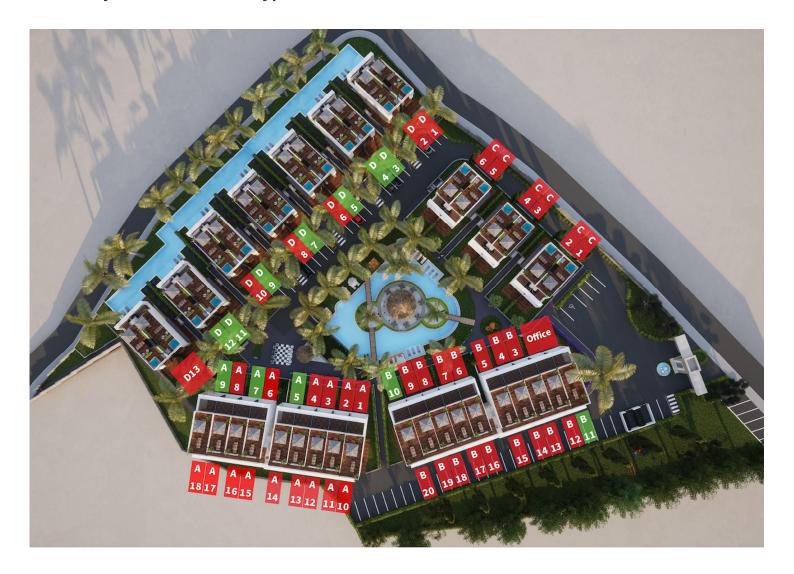

Tatlisu, Kyrenia East, North Cyprus

- Property Ref: 354
- The beach 3 min by walk.
- Communal pool.
- Gym. Sauna. Game Room.
- Market 5 min by walk.
- Flexible payment plan.

£158,000





 $73 \text{ m}^2$ 

1 Bedroom





1 Bathroom

11 Months Instalments



April 2026 Completion

**Exterior Images** 













**Interior Images** 













Floor Plan



#### **Facilities**

























#### Site Plan

Tatlisu, Kyrenia East, North Cyprus





### **Project Location**

This beautiful complex is located a 3-minute walk from the beach in the quiet Tatlisu area.



| Market                 | 1 min   | Golf Club       | 18 mins |
|------------------------|---------|-----------------|---------|
| Beach by walking       | 3 mins  | Ercan Airport   | 40 mins |
| Tatlisu                | 3 mins  | Famagusta       | 40 mins |
| Zambak Holiday Village | 9 mins  | Kyrenia         | 45 mins |
| Esentepe Beach         | 14 mins | Larnaca Airport | 65 mins |



### **About the Project**

This beautiful complex is located a 3-minute walk from the beach in the quiet Tatlisu area.



**Construction Status** 

**April 2025** 









March 2025



### **Payment Plan For This Property Type**

**Property Info** 

| Туре                 | No