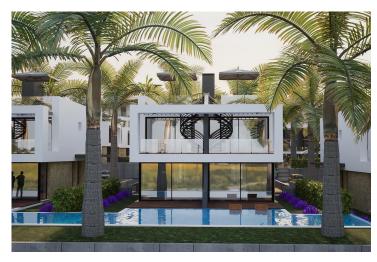

Tatlisu, Kyrenia East, North Cyprus

- Property Ref: 354
- The beach 3 min by walk.
- Communal pool.
- Gym. Sauna. Game Room.
- Market 5 min by walk.
- Flexible payment plan.

£158,000

 $73 \text{ m}^2$ 

1 Bedroom

### **Project Location**

This beautiful complex is located a 3-minute walk from the beach in the quiet Tatlisu area.

| Market                 | 1 min   | Golf Club       | 18 mins |
|------------------------|---------|-----------------|---------|
| Beach by walking       | 3 mins  | Ercan Airport   | 40 mins |
| Tatlisu                | 3 mins  | Famagusta       | 40 mins |
| Zambak Holiday Village | 9 mins  | Kyrenia         | 45 mins |
| Esentepe Beach         | 14 mins | Larnaca Airport | 65 mins |