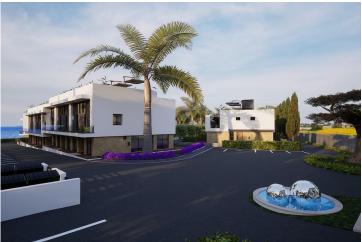

Tatlisu, Kyrenia East, North Cyprus

- Property Ref: 354
- The beach 3 min by walk.
- Communal pool.
- Gym. Sauna. Game Room.
- Market 5 min by walk.
- Flexible payment plan.

£158,000





 $73 \text{ m}^2$ 

1 Bedroom





1 Bathroom

11 Months Instalments



April 2026 Completion

**Exterior Images** 













**Interior Images** 













Floor Plan



#### **Facilities**

























#### Site Plan

Tatlisu, Kyrenia East, North Cyprus





### **Project Location**

This beautiful complex is located a 3-minute walk from the beach in the quiet Tatlisu area.



| Market                 | 1 min   | Golf Club       | 18 mins |
|------------------------|---------|-----------------|---------|
| Beach by walking       | 3 mins  | Ercan Airport   | 40 mins |
| Tatlisu                | 3 mins  | Famagusta       | 40 mins |
| Zambak Holiday Village | 9 mins  | Kyrenia         | 45 mins |
| Esentepe Beach         | 14 mins | Larnaca Airport | 65 mins |



### **About the Project**

This beautiful complex is located a 3-minute walk from the beach in the quiet Tatlisu area.



**Co