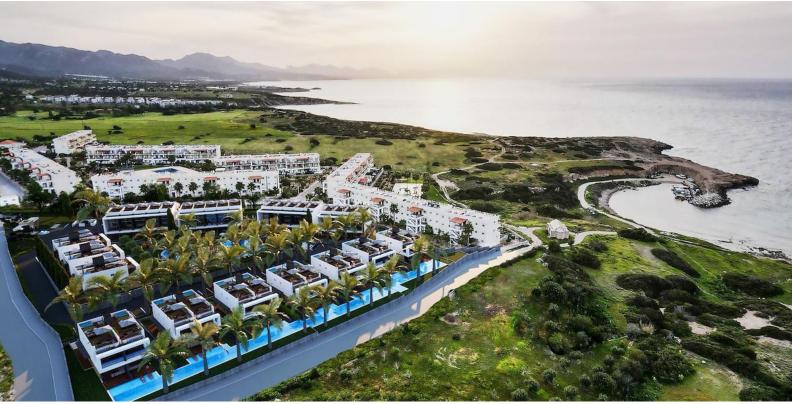

Tatlisu, Kyrenia East, North Cyprus

- Property Ref: 354
- The beach 3 min by walk.
- Communal pool.
- Gym. Sauna. Game Room.
- Market 5 min by walk.
- Flexible payment plan.

£158,000

 $73 \text{ m}^2$ 

1 Bedroom

### **Project Location**

This beautiful complex is located a 3-minute walk from the beach in the quiet Tatlisu area.

| Market                 | 1 min   | Golf Club       | 18 mins |
|------------------------|---------|-----------------|---------|
| Beach by walking       | 3 mins  | Ercan Airport   | 40 mins |
| Tatlisu                | 3 mins  | Famagusta       | 40 mins |
| Zambak Holiday Village | 9 mins  | Kyrenia         | 45 mins |
| Esentepe Beach         | 14 mins | Larnaca Airport | 65 mins |

### **About the Project**

This beautiful complex is located a 3-minute walk from the beach in the quiet Tatlisu area.

**Construction Status** 

**April 2025** 

March 2025