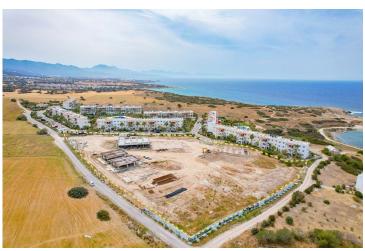

## **Project Location**

This beautiful complex is located a 3-minute walk from the beach in the quiet Tatlisu area.

| Market                 | 1 min   | Golf Club       | 18 mins |
|------------------------|---------|-----------------|---------|
| Beach by walking       | 3 mins  | Ercan Airport   | 40 mins |
| Tatlisu                | 3 mins  | Famagusta       | 40 mins |
| Zambak Holiday Village | 9 mins  | Kyrenia         | 45 mins |
| Esentepe Beach         | 14 mins | Larnaca Airport | 65 mins |

# **About the Project**

This beautiful complex is located a 3-minute walk from the beach in the quiet Tatlisu area.

**Construction Status** 

**April 2025** 

**March 2025** 