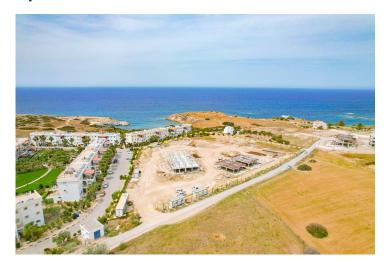

## **Project Location**

This beautiful complex is located a 3-minute walk from the beach in the quiet Tatlisu area.

| Market                 | 1 min   | Golf Club       | 18 mins |
|------------------------|---------|-----------------|---------|
| Beach by walking       | 3 mins  | Ercan Airport   | 40 mins |
| Tatlisu                | 3 mins  | Famagusta       | 40 mins |
| Zambak Holiday Village | 9 mins  | Kyrenia         | 45 mins |
| Esentepe Beach         | 14 mins | Larnaca Airport | 65 mins |

# **About the Project**

This beautiful complex is located a 3-minute walk from the beach in the quiet Tatlisu area.

**Construction Status** 

**April 2025** 

**March 2025** 