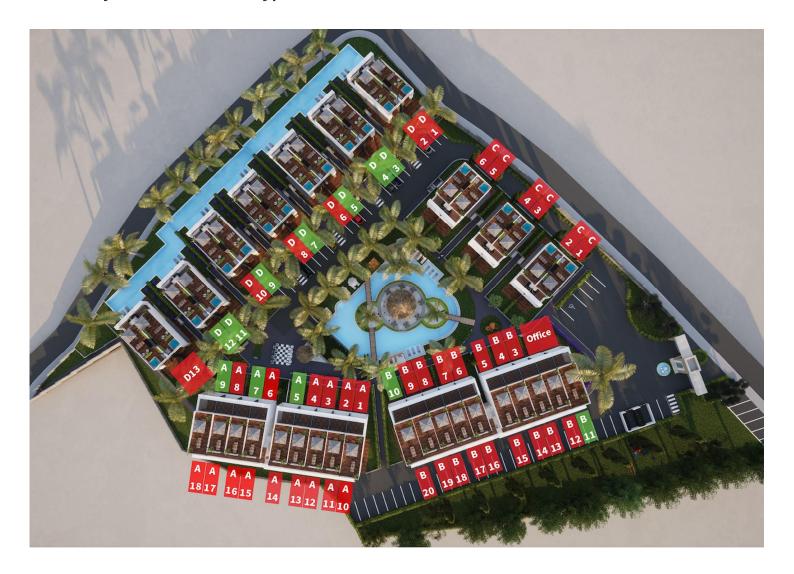

Tatlisu, Kyrenia East, North Cyprus

- Property Ref: 355
- The beach 3 min by walk.
- Open Terrace on The Roof.
- Sea and Mountain View.
- Communal Swimming Pool.
- Gym. Sauna. Game room.

£178,000







1 Bedroom



1 Bathroom



11 Months **Instalments** 





**Exterior Images** 













**Interior Images** 













**Floor Plan** 



## **Facilities**

























### Site Plan

Tatlisu, Kyrenia East, North Cyprus





## **Project Location**

This beautiful complex is located a 3-minute walk from the beach in the quiet Tatlisu area.



| Market                 | 1 min   | Golf Club       | 18 mins |
|------------------------|---------|-----------------|---------|
| Beach by walking       | 3 mins  | Ercan Airport   | 40 mins |
| Tatlisu                | 3 mins  | Famagusta       | 40 mins |
| Zambak Holiday Village | 9 mins  | Kyrenia         | 45 mins |
| Esentepe Beach         | 14 mins | Larnaca Airport | 65 mins |



# **About the Project**

This beautiful complex is located a 3-minute walk from the beach in the quiet Tatlisu area.



**Construction Status** 

**April 2025** 









**March 2025** 



# **Payment Plan For This Property Type**

**Property Info** 

| Туре