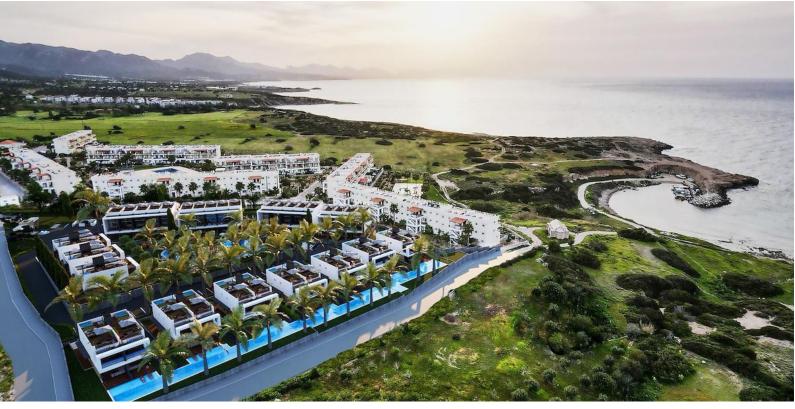

Tatlisu, Kyrenia East, North Cyprus

- Property Ref: 355
- The beach 3 min by walk.
- Open Terrace on The Roof.
- Sea and Mountain View.
- Communal Swimming Pool.
- Gym. Sauna. Game room.

£178,000

1 Bedroom

## **Project Location**

This beautiful complex is located a 3-minute walk from the beach in the quiet Tatlisu area.

| Market                 | 1 min   | Golf Club       | 18 mins |
|------------------------|---------|-----------------|---------|
| Beach by walking       | 3 mins  | Ercan Airport   | 40 mins |
| Tatlisu                | 3 mins  | Famagusta       | 40 mins |
| Zambak Holiday Village | 9 mins  | Kyrenia         | 45 mins |
| Esentepe Beach         | 14 mins | Larnaca Airport | 65 mins |

# **About the Project**

This beautiful complex is located a 3-minute walk from the beach in the quiet Tatlisu area.

**Construction Status** 

**April 2025** 

**March 2025** 