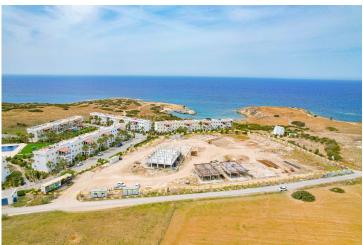

## **Project Location**

This beautiful complex is located a 3-minute walk from the beach in the quiet Tatlisu area.

| Market                 | 1 min   | Golf Club       | 18 mins |
|------------------------|---------|-----------------|---------|
| Beach by walking       | 3 mins  | Ercan Airport   | 40 mins |
| Tatlisu                | 3 mins  | Famagusta       | 40 mins |
| Zambak Holiday Village | 9 mins  | Kyrenia         | 45 mins |
| Esentepe Beach         | 14 mins | Larnaca Airport | 65 mins |

# **About the Project**

This beautiful complex is located a 3-minute walk from the beach in the quiet Tatlisu area.

**Construction Status** 

**April 2025** 

**March 2025** 