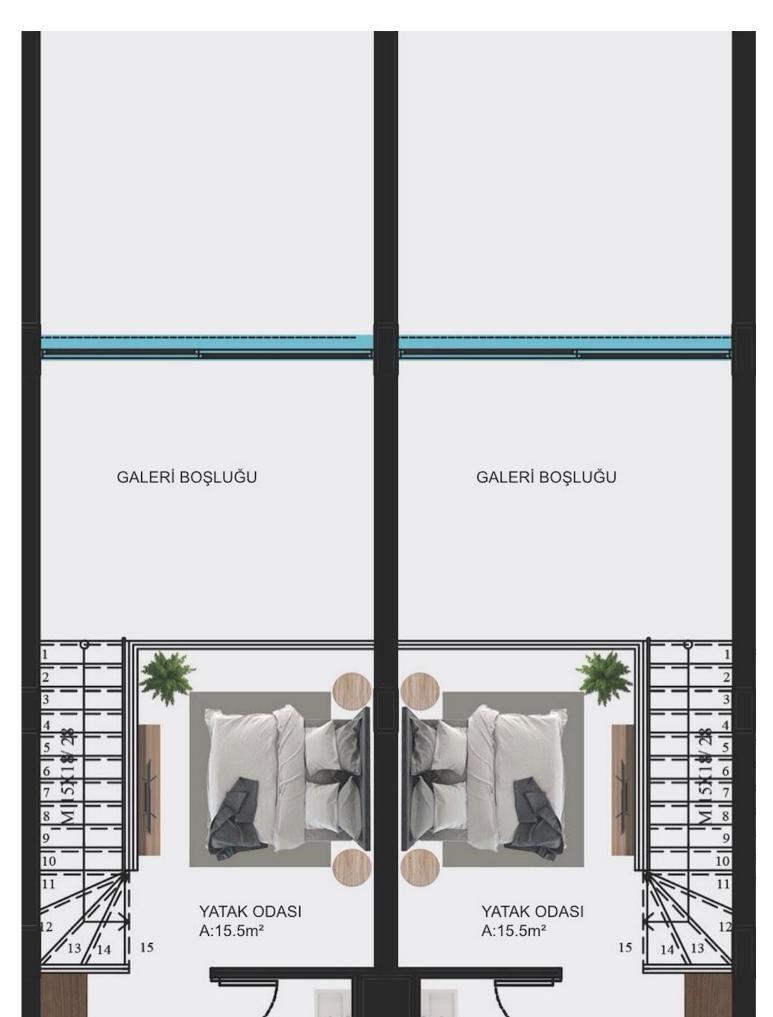

1 Bathroom

11 Months **Instalments** 

**Exterior Images** 

**Interior Images** 

**Floor Plan** 

# **Payment Plan For This Property Type**

**Property Info** 

| Туре                          | No                    |
|-------------------------------|-----------------------|
| 1 Bedroom Duplex<br>Penthouse | 11                    |
| Block                         | Floor                 |
| A                             | 1                     |
| Interior                      | Balcony Terrace       |
| 75.00 m <sup>2</sup>          | 15.00 m²              |
| Doofton                       | Total Living Space    |
| Rooftop                       | Total Living Space    |
| 45.00 m <sup>2</sup>          | 135.00 m <sup>2</sup> |