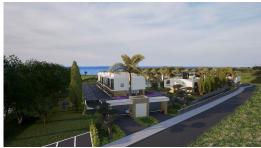

Tatlisu, Kyrenia East, North Cyprus

- Property Ref: 355
- The beach 3 min by walk.
- Open Terrace on The Roof.
- Sea and Mountain View.
- Communal Swimming Pool.
- Gym. Sauna. Game room.

£178,000







1 Bedroom



1 Bathroom



11 Months **Instalments** 





**Exterior Images** 













**Interior Images** 













**Floor Plan** 



## **Facilities**

























### Site Plan

Tatlisu, Kyrenia East, North Cyprus





## **Project Location**

This beautiful complex is located a 3-minute walk from the beach in the quiet Tatlisu area.



| Market                 | 1 min   | Golf Club       | 18 mins |
|------------------------|---------|-----------------|---------|
| Beach by walking       | 3 mins  | Ercan Airport   | 40 mins |
| Tatlisu                | 3 mi