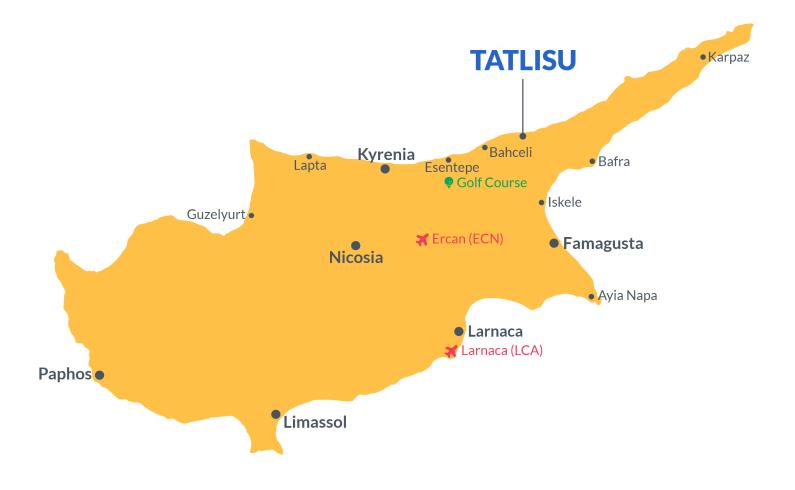

## **Project Location**

This beautiful complex is located a 3-minute walk from the beach in the quiet Tatlisu area.

| Market                 | 1 min   | Golf Club       | 18 mins |
|------------------------|---------|-----------------|---------|
| Beach by walking       | 3 mins  | Ercan Airport   | 40 mins |
| Tatlisu                | 3 mins  | Famagusta       | 40 mins |
| Zambak Holiday Village | 9 mins  | Kyrenia         | 45 mins |
| Esentepe Beach         | 14 mins | Larnaca Airport | 65 mins |