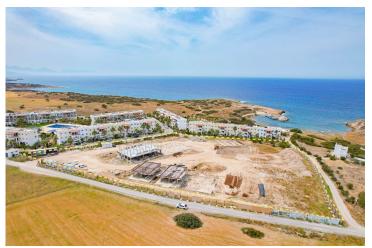

## **Project Location**

This beautiful complex is located a 3-minute walk from the beach in the quiet Tatlisu area.

| Market                 | 1 min   | Golf Club       | 18 mins |
|------------------------|---------|-----------------|---------|
| Beach by walking       | 3 mins  | Ercan Airport   | 40 mins |
| Tatlisu                | 3 mins  | Famagusta       | 40 mins |
| Zambak Holiday Village | 9 mins  | Kyrenia         | 45 mins |
| Esentepe Beach         | 14 mins | Larnaca Airport | 65 mins |

# **About the Project**

This beautiful complex is located a 3-minute walk from the beach in the quiet Tatlisu area.

**Construction Status** 

**April 2025** 

**March 2025** 