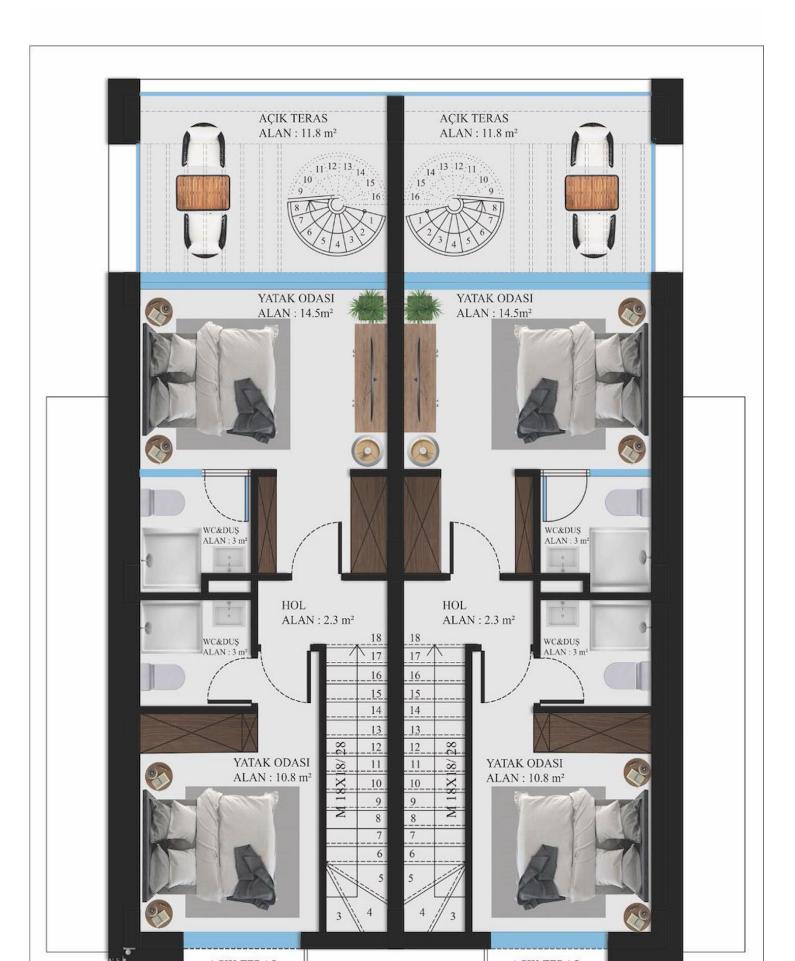

2 Bedrooms

3 Bathrooms

9 Months Instalments

April 2026 Completion

**Exterior Images** 

**Interior Images** 

**Floor Plan** 

### **Payment Plan For This Property Type**

**Property Info** 

| Туре                             | No                   |
|----------------------------------|----------------------|
| 2 Bedroom Semi-detached<br>Villa | 1                    |
| Block                            | Floor                |
| C                                | 0                    |
| Interior                         | Balcony Terrace      |
| 105.00 m <sup>2</sup>            | 41.00 m <sup>2</sup> |
| Rooftop                          | Total Living Space   |
| 45.00 m <sup>2</sup>             | 191.00 m²            |