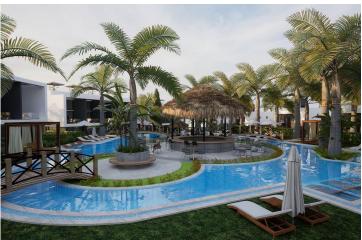

Tatlisu, Kyrenia East, North Cyprus

- Property Ref: 356
- The beach 3 min by walk.
- Detached private garden.
- Top roof terrace.
- Sea and mountain view.
- Ensuit in every bedroom.

£310,000





191 m<sup>2</sup> to 221 m<sup>2</sup>

2 Bedrooms





3 Bathrooms

9 Months Instalments



April 2026 Completion

**Exterior Images** 













**Interior Images** 













**Floor Plan** 



#### **Facilities**

























#### Site Plan

Tatlisu, Kyrenia East, North Cyprus





### **Project Location**

This beautiful complex is located a 3-minute walk from the beach in the quiet Tatlisu area.



| Market                 | 1 min   | Golf Club       | 18 mins |
|------------------------|---------|-----------------|---------|
| Beach by walking       | 3 mins  | Ercan Airport   | 40 mins |
| Tatlisu                | 3 mins  | Famagusta       | 40 mins |
| Zambak Holiday Village | 9 mins  | Kyrenia         | 45 mins |
| Esentepe Beach         | 14 mins | Larnaca Airport | 65 mins |



### **About the Project**

This beautiful complex is located a 3-minute walk from the beach in the quiet Tatlisu area.



**C