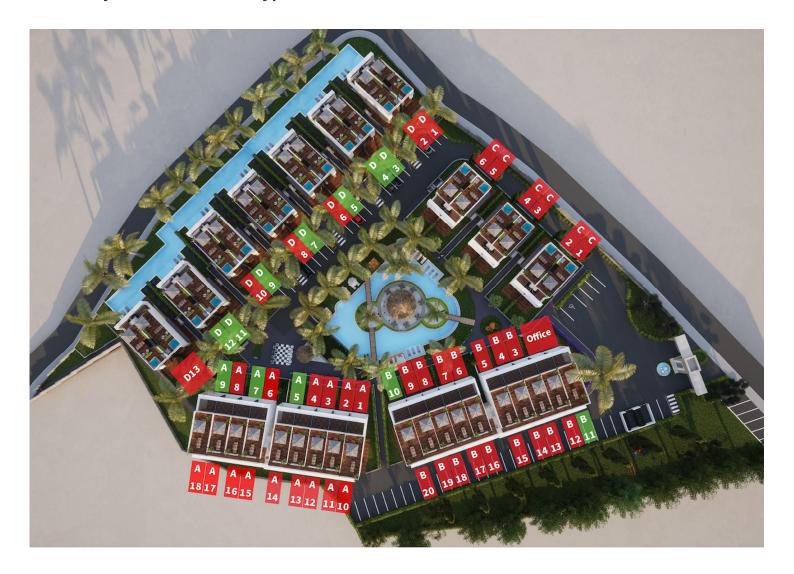

Tatlisu, Kyrenia East, North Cyprus

- Property Ref: 356
- The beach 3 min by walk.
- Detached private garden.
- Top roof terrace.
- Sea and mountain view.
- Ensuit in every bedroom.

£310,000





191 m<sup>2</sup> to 221 m<sup>2</sup>

2 Bedrooms





3 Bathrooms

9 Months Instalments



April 2026 Completion

**Exterior Images** 













**Interior Images** 













**Floor Plan** 



#### **Facilities**

























#### Site Plan

Tatlisu, Kyrenia East, North Cyprus





### **Project Location**

This beautiful complex is located a 3-minute walk from the beach in the quiet Tatlisu area.



| Market                 | 1 min   | Golf Club       | 18 mins |
|------------------------|---------|-----------------|---------|
| Beach by walking       | 3 mins  | Ercan Airport   | 40 mins |
| Tatlisu                | 3 mins  | Famagusta       | 40 mins |
| Zambak Holiday Village | 9 mins  | Kyrenia         | 45 mins |
| Esentepe Beach         | 14 mins | Larnaca Airport | 65 mins |



### **About the Project**

This beautiful complex is located a 3-minute walk from the beach in the quiet Tatlisu area.



**Construction Status** 

**June 2025** 









May 2025



### **Payment Plan For This Property Type**

**Property Info** 

| Туре