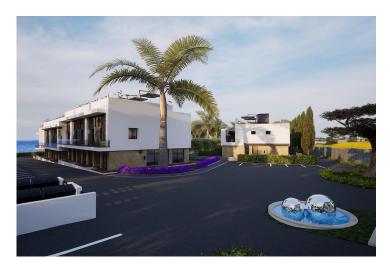

Tatlisu, Kyrenia East, North Cyprus

- Property Ref: 356
- The beach 3 min by walk.
- Detached private garden.
- Top roof terrace.
- Sea and mountain view.
- Ensuit in every bedroom.

£310,000

191 m<sup>2</sup> to 221 m<sup>2</sup>

2 Bedrooms

3 Bathrooms

9 Months Instalments

April 2026 Completion

**Exterior Images** 

**Interior Images** 

**Floor Plan** 

### **Project Location**

This beautiful complex is located a 3-minute walk from the beach in the quiet Tatlisu area.

| Market                 | 1 min   | Golf Club       | 18 mins |
|------------------------|---------|-----------------|---------|
| Beach by walking       | 3 mins  | Ercan Airport   | 40 mins |
| Tatlisu                | 3 mins  | Famagusta       | 40 mins |
| Zambak Holiday Village | 9 mins  | Kyrenia         | 45 mins |
| Esentepe Beach         | 14 mins | Larnaca Airport | 65 mins |