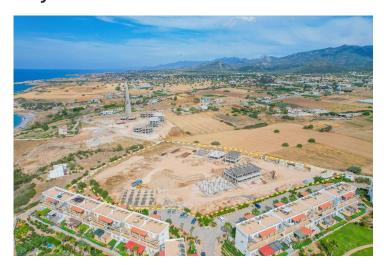

### **Project Location**

This beautiful complex is located a 3-minute walk from the beach in the quiet Tatlisu area.

| Market                 | 1 min   | Golf Club       | 18 mins |
|------------------------|---------|-----------------|---------|
| Beach by walking       | 3 mins  | Ercan Airport   | 40 mins |
| Tatlisu                | 3 mins  | Famagusta       | 40 mins |
| Zambak Holiday Village | 9 mins  | Kyrenia         | 45 mins |
| Esentepe Beach         | 14 mins | Larnaca Airport | 65 mins |

### **About the Project**

This beautiful complex is located a 3-minute walk from the beach in the quiet Tatlisu area.

**Construction Status** 

**June 2025** 

May 2025