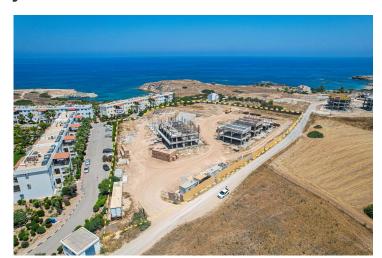

Tatlisu, Kyrenia East, North Cyprus

- Property Ref: 356
- The beach 3 min by walk.
- Detached private garden.
- Top roof terrace.
- Sea and mountain view.
- Ensuit in every bedroom.

£310,000

191 m<sup>2</sup> to 221 m<sup>2</sup>

### **Project Location**

This beautiful complex is located a 3-minute walk from the beach in the quiet Tatlisu area.

| Market                 | 1 min   | Golf Club       | 18 mins |
|------------------------|---------|-----------------|---------|
| Beach by walking       | 3 mins  | Ercan Airport   | 40 mins |
| Tatlisu                | 3 mins  | Famagusta       | 40 mins |
| Zambak Holiday Village | 9 mins  | Kyrenia         | 45 mins |
| Esentepe Beach         | 14 mins | Larnaca Airport | 65 mins |

### **About the Project**

This beautiful complex is located a 3-minute walk from the beach in the quiet Tatlisu area.

**Construction Status** 

**June 2025** 

May 2025