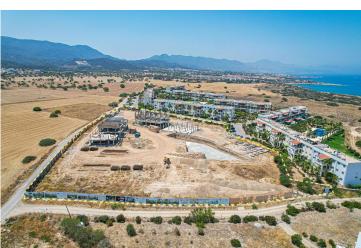

Tatlisu, Kyrenia East, North Cyprus

- Property Ref: 356
- The beach 3 min by walk.
- Detached private garden.
- Top roof terrace.
- Sea and mountain view.
- Ensuit in every bedroom.

£310,000

191 m<sup>2</sup> to 221 m<sup>2</sup>

### **Project Location**

This beautiful complex is located a 3-minute walk from the beach in the quiet Tatlisu area.

| Market                 | 1 min   | Golf Club       | 18 mins |
|------------------------|---------|-----------------|---------|
| Beach by walking       | 3 mins  | Ercan Airport   | 40 mins |
| Tatlisu                | 3 mins  | Famagusta       | 40 mins |
| Zambak Holiday Village | 9 mins  | Kyrenia         | 45 mins |
| Esentepe Beach         | 14 mins | Larnaca Airport | 65 mins |

### **About the Project**

This beautiful complex is located a 3-minute walk from the beach in the quiet Tatlisu area.

**Construction Status** 

**June 2025** 

May 2025