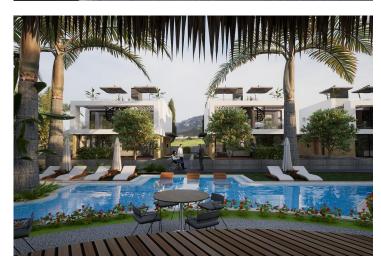

2 Bedrooms

3 Bathrooms

9 Months Instalments

April 2026 Completion

**Exterior Images** 

**Interior Images** 

**Floor Plan** 

Tatlisu, Kyrenia East, North Cyprus

- Property Ref: 356
- The beach 3 min by walk.
- Detached private garden.
- Top roof terrace.
- Sea and mountain view.
- Ensuit in every bedroom.

£310,000

191 m<sup>2</sup> to 221 m<sup>2</sup>