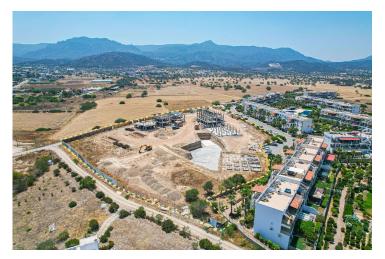

Tatlisu, Kyrenia East, North Cyprus

- Property Ref: 356
- The beach 3 min by walk.
- Detached private garden.
- Top roof terrace.
- Sea and mountain view.
- Ensuit in every bedroom.

£310,000

191 m<sup>2</sup> to 221 m<sup>2</sup>

### **Project Location**

This beautiful complex is located a 3-minute walk from the beach in the quiet Tatlisu area.

| Market                 | 1 min   | Golf Club       | 18 mins |
|------------------------|---------|-----------------|---------|
| Beach by walking       | 3 mins  | Ercan Airport   | 40 mins |
| Tatlisu                | 3 mins  | Famagusta       | 40 mins |
| Zambak Holiday Village | 9 mins  | Kyrenia         | 45 mins |
| Esentepe Beach         | 14 mins | Larnaca Airport | 65 mins |

### **About the Project**

This beautiful complex is located a 3-minute walk from the beach in the quiet Tatlisu area.

**Construction Status** 

**June 2025** 

May 2025