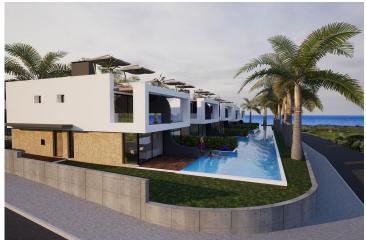

Tatlisu, Kyrenia East, North Cyprus

- Property Ref: 356
- The beach 3 min by walk.
- Detached private garden.
- Top roof terrace.
- Sea and mountain view.
- Ensuit in every bedroom.

£310,000

191 m<sup>2</sup> to 221 m<sup>2</sup>

2 Bedrooms

3 Bathrooms

9 Months Instalments

April 2026 Completion

**Exterior Images** 

**Interior Images** 

**Floor Plan** 

#### **Facilities**