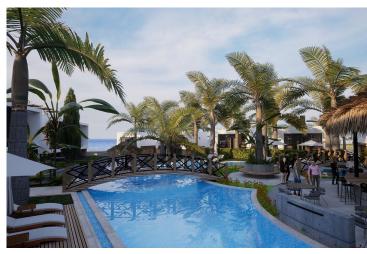

2 Bedrooms

3 Bathrooms

9 Months Instalments

April 2026 Completion

**Exterior Images** 

**Interior Images** 

**Floor Plan** 

Tatlisu, Kyrenia East, North Cyprus

- Property Ref: 356
- The beach 3 min by walk.
- Detached private garden.
- Top roof terrace.
- Sea and mountain view.
- Ensuit in every bedroom.

£310,000

191 m<sup>2</sup> to 221 m<sup>2</sup>