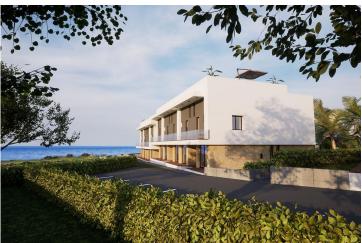

Tatlisu, Kyrenia East, North Cyprus

- Property Ref: 356
- The beach 3 min by walk.
- Detached private garden.
- Top roof terrace.
- Sea and mountain view.
- Ensuit in every bedroom.

£310,000

191 m<sup>2</sup> to 221 m<sup>2</sup>

2 Bedrooms

3 Bathrooms

9 Months Instalments

April 2026 Completion

**Exterior Images** 

**Interior Images** 

**Floor Plan** 