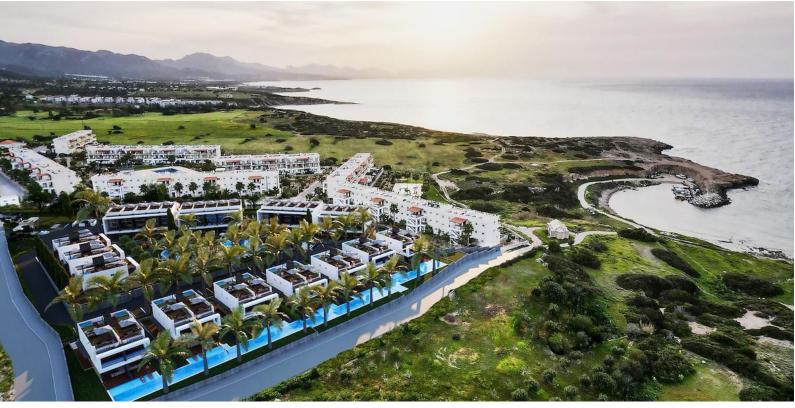

Tatlisu, Kyrenia East, North Cyprus

- Property Ref: 356
- The beach 3 min by walk.
- Detached private garden.
- Top roof terrace.
- Sea and mountain view.
- Ensuit in every bedroom.

£310,000

191 m<sup>2</sup> to 221 m<sup>2</sup>

### **Project Location**

This beautiful complex is located a 3-minute walk from the beach in the quiet Tatlisu area.

| Market                 | 1 min   | Golf Club       | 18 mins |
|------------------------|---------|-----------------|---------|
| Beach by walking       | 3 mins  | Ercan Airport   | 40 mins |
| Tatlisu                | 3 mins  | Famagusta       | 40 mins |
| Zambak Holiday Village | 9 mins  | Kyrenia         | 45 mins |
| Esentepe Beach         | 14 mins | Larnaca Airport | 65 mins |

### **About the Project**

This beautiful complex is located a 3-minute walk from the beach in the quiet Tatlisu area.

**Construction Status** 

**June 2025** 

May 2025