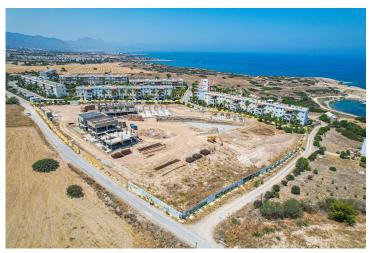

Tatlisu, Kyrenia East, North Cyprus

- Property Ref: 356
- The beach 3 min by walk.
- Detached private garden.
- Top roof terrace.
- Sea and mountain view.
- Ensuit in every bedroom.

£310,000

191 m<sup>2</sup> to 221 m<sup>2</sup>

### **Project Location**

This beautiful complex is located a 3-minute walk from the beach in the quiet Tatlisu area.

| Market                 | 1 min   | Golf Club       | 18 mins |
|------------------------|---------|-----------------|---------|
| Beach by walking       | 3 mins  | Ercan Airport   | 40 mins |
| Tatlisu                | 3 mins  | Famagusta       | 40 mins |
| Zambak Holiday Village | 9 mins  | Kyrenia         | 45 mins |
| Esentepe Beach         | 14 mins | Larnaca Airport | 65 mins |

### **About the Project**

This beautiful complex is located a 3-minute walk from the beach in the quiet Tatlisu area.

**Construction Status** 

**June 2025** 

May 2025