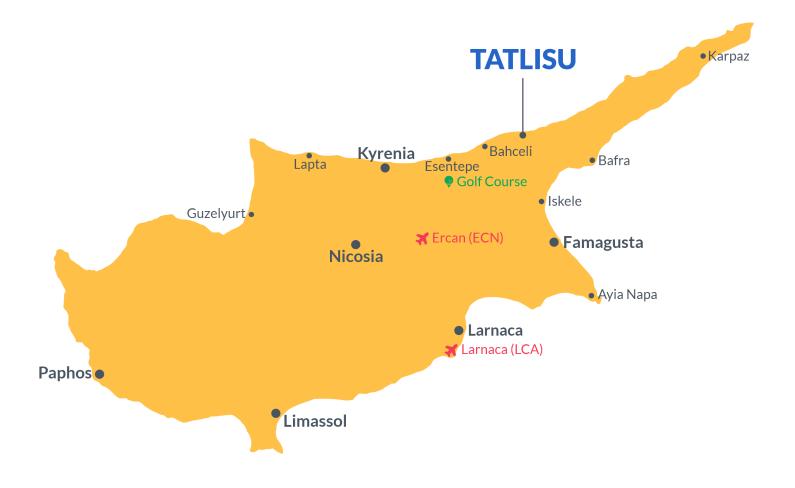

### **Project Location**

This beautiful complex is located a 3-minute walk from the beach in the quiet Tatlisu area.

| Market                 | 1 min   | Golf Club       | 18 mins |
|------------------------|---------|-----------------|---------|
| Beach by walking       | 3 mins  | Ercan Airport   | 40 mins |
| Tatlisu                | 3 mins  | Famagusta       | 40 mins |
| Zambak Holiday Village | 9 mins  | Kyrenia         | 45 mins |
| Esentepe Beach         | 14 mins | Larnaca Airport | 65 mins |