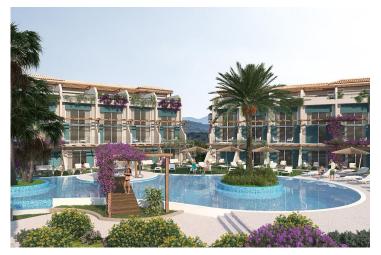

Esentepe, Kyrenia East, North Cyprus

- Property Ref: 357
- A few minutes walk to the beach.
- Communal pool. Restaurant. Cafe.
- 24/7 gym.
- Underground parking. Elevator.
- Within walking distance of a supermarket and a pharmacy.

£229,950

1 Bedroom

1 Bathroom

33 Months **Instalments** 

March 2026 Completion

**Exterior Images** 

**Interior Images** 

## **About the Project**

Luxury complex in the Esentepe area near the sea with a rich infrastructure.

**Construction Status** 

**April 2025** 

**March 2025** 