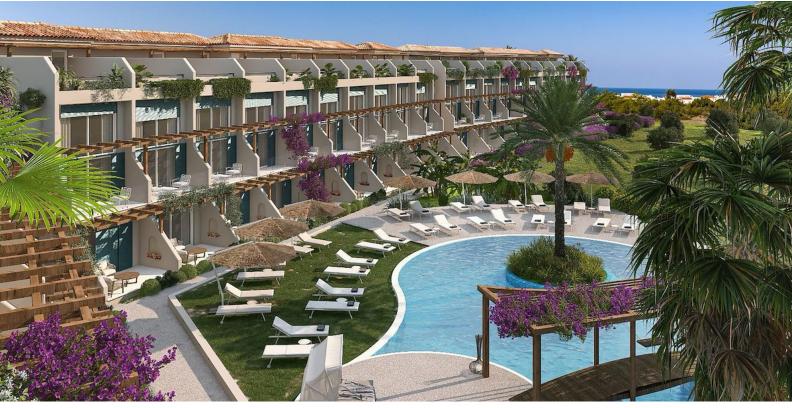

Esentepe, Kyrenia East, North Cyprus

- Property Ref: 357
- A few minutes walk to the beach.
- Communal pool. Restaurant. Cafe.
- 24/7 gym.
- Underground parking. Elevator.
- Within walking distance of a supermarket and a pharmacy.

£229,950

1 Bedroom

1 Bathroom

33 Months **Instalments** 

March 2026 Completion

**Exterior Images** 

**Interior Images** 

## **About the Project**

Luxury complex in the Esentepe area near the sea with a rich infrastructure.

**Construction Status** 

**April 2025** 

**March 2025** 