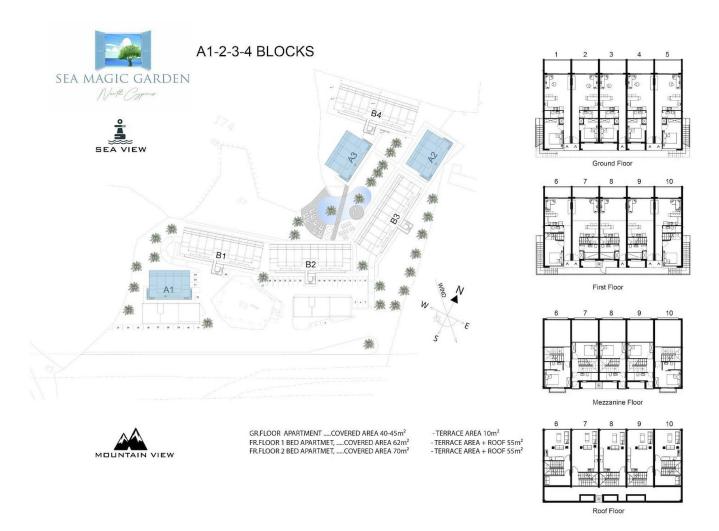

Esentepe, Kyrenia East, North Cyprus

- Property Ref: 357
- A few minutes walk to the beach.
- Communal pool. Restaurant. Cafe.
- 24/7 gym.
- Underground parking. Elevator.
- Within walking distance of a supermarket and a pharmacy.

£229,950







1 Bedroom



1 Bathroom



33 Months **Instalments** 



March 2026 Completion

**Exterior Images** 













**Interior Images** 











#### **Floor Plan**



#### **Facilities**















#### Site Plan

Esentepe, Kyrenia East, North Cyprus



#### **Project Location**

Luxury complex in the Esentepe area near the sea with a rich infrastructure.



|  | Supermarket           | 1 min  | Beach by walk   |
|--|-----------------------|--------|-----------------|
|  | Pharmacy              | 1 min  | Esentepe Beach  |
|  | Cafes and Restaurants | 1 min  | Kyrenia         |
|  | ATM                   | 1 min  | Ercan Airport   |
|  | Korineum Golf Club    | 3 mins | Larnaca Airport |
|  |                       |        |                 |

| Beach by walk       | 5 mins  |
|---------------------|---------|
| Esentepe Beach Club | 5 mins  |
| Kyrenia             | 15 mins |
| Ercan Airport       | 40 mins |
| Larnaca Airport     | 75 mins |