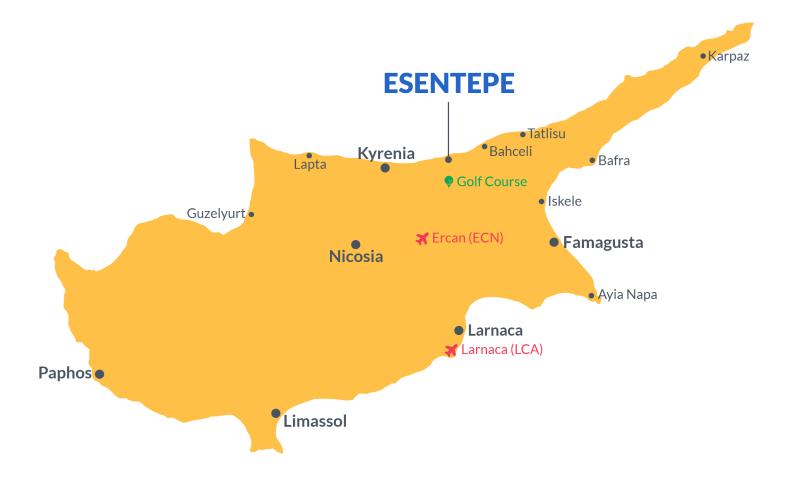

#### **Project Location**

Luxury complex in the Esentepe area near the sea with a rich infrastructure.

|  | Supermarket           | 1 min  | Beach by walk   |
|--|-----------------------|--------|-----------------|
|  | Pharmacy              | 1 min  | Esentepe Beach  |
|  | Cafes and Restaurants | 1 min  | Kyrenia         |
|  | ATM                   | 1 min  | Ercan Airport   |
|  | Korineum Golf Club    | 3 mins | Larnaca Airport |
|  |                       |        |                 |

| Beach by walk       | 5 mins  |
|---------------------|---------|
| Esentepe Beach Club | 5 mins  |
| Kyrenia             | 15 mins |
| Ercan Airport       | 40 mins |
| Larnaca Airport     | 75 mins |