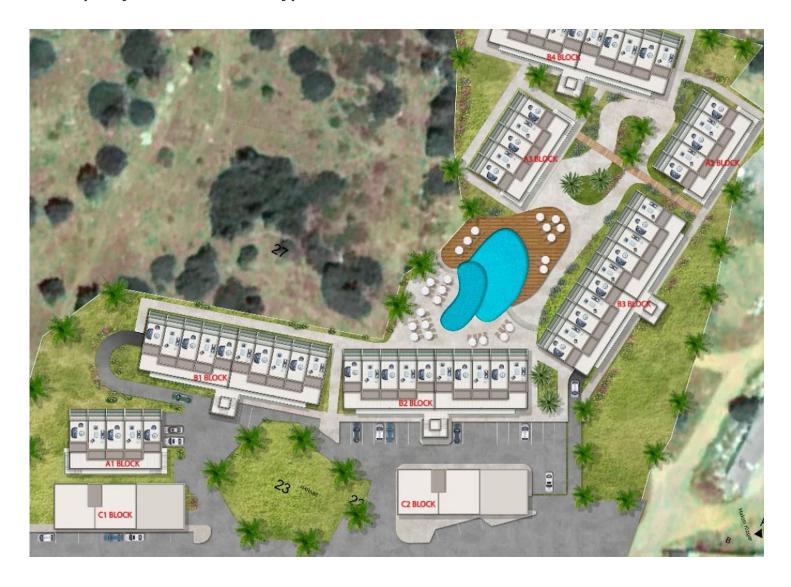

Esentepe, Kyrenia East, North Cyprus

- Property Ref: 357
- A few minutes walk to the beach.
- Communal pool. Restaurant. Cafe.
- 24/7 gym.
- Underground parking. Elevator.
- Within walking distance of a supermarket and a pharmacy.

£229,950







1 Bedroom



1 Bathroom



33 Months **Instalments** 



March 2026 Completion

**Exterior Images** 













**Interior Images** 











#### **Floor Plan**



#### **Facilities**















#### Site Plan

Esentepe, Kyrenia East, North Cyprus



#### **Project Location**

Luxury complex in the Esentepe area near the sea with a rich infrastructure.



|  | Supermarket           | 1 min  | Beach by walk   |
|--|-----------------------|--------|-----------------|
|  | Pharmacy              | 1 min  | Esentepe Beach  |
|  | Cafes and Restaurants | 1 min  | Kyrenia         |
|  | ATM                   | 1 min  | Ercan Airport   |
|  | Korineum Golf Club    | 3 mins | Larnaca Airport |
|  |                       |        |                 |

| Beach by walk       | 5 mins  |
|---------------------|---------|
| Esentepe Beach Club | 5 mins  |
| Kyrenia             | 15 mins |
| Ercan Airport       | 40 mins |
| Larnaca Airport     | 75 mins |



## **About the Project**

Luxury complex in the Esentepe area near the sea with a rich infr