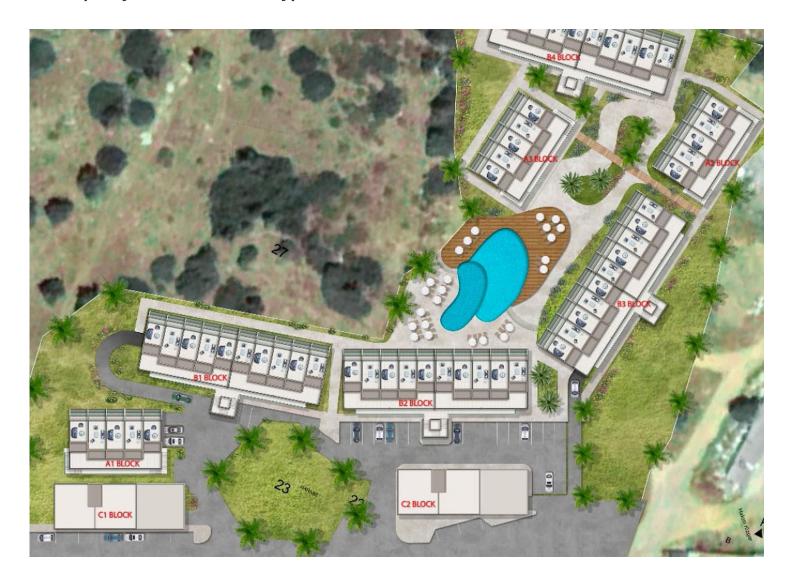

Esentepe, Kyrenia East, North Cyprus

- Property Ref: 358
- Gorgeous view of the sea and mountains.
- A few minutes walk to the beach.
- Within walking distance of a supermarket and a pharmacy.
- Underground parking. Elevator.
- Communal pool. Restaurant. Cafe. 24/7 gym.

£399,950





138 m<sup>2</sup>

2 Bedrooms





2 Bathrooms

33 Months Instalments



March 2026 Completion

**Exterior Images** 













**Interior Images** 











#### **Floor Plan**



#### **Facilities**















#### Site Plan

Esentepe, Kyrenia East, North Cyprus



### **Project Location**

Luxury complex in the Esentepe area near the sea with a rich infrastructure.



|  | Supermarket           | 1 min  | Beach by walk   |
|--|-----------------------|--------|-----------------|
|  | Pharmacy              | 1 min  | Esentepe Beach  |
|  | Cafes and Restaurants | 1 min  | Kyrenia         |
|  | ATM                   | 1 min  | Ercan Airport   |
|  | Korineum Golf Club    | 3 mins | Larnaca Airport |
|  |                       |        |                 |

| Beach by walk       | 5 mins  |
|---------------------|---------|
| Esentepe Beach Club | 5 mins  |
| Kyrenia             | 15 mins |
| Ercan Airport       | 40 mins |
| Larnaca Airport     | 75 mins |



## **About the Project**

Luxury complex in the Esentepe area near the sea with a rich infra