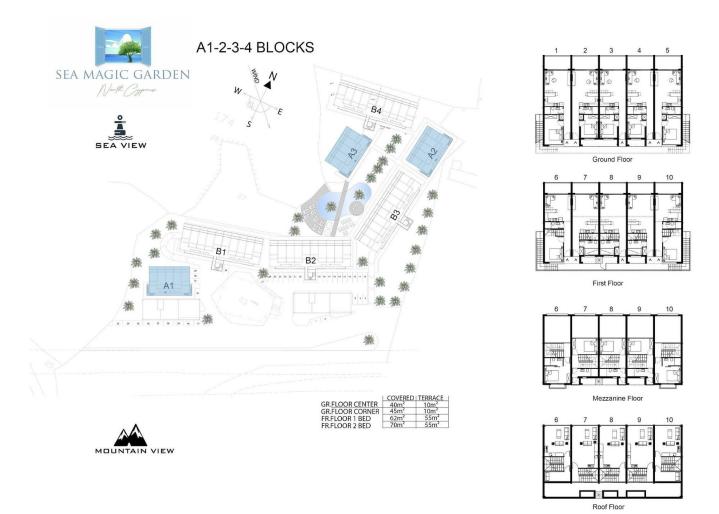

Esentepe, Kyrenia East, North Cyprus

- Property Ref: 358
- Gorgeous view of the sea and mountains.
- A few minutes walk to the beach.
- Within walking distance of a supermarket and a pharmacy.
- Underground parking. Elevator.
- Communal pool. Restaurant. Cafe. 24/7 gym.

£399,950





138 m<sup>2</sup>

2 Bedrooms





2 Bathrooms

33 Months Instalments



March 2026 Completion

**Exterior Images** 













**Interior Images** 











#### **Floor Plan**



#### **Facilities**















#### Site Plan

Esentepe, Kyrenia East, North Cyprus



### **Project Location**

Luxury complex in the Esentepe area near the sea with a rich infrastructure.



|  | Supermarket           | 1 min  | Beach by walk   |
|--|-----------------------|--------|-----------------|
|  | Pharmacy              | 1 min  | Esentepe Beach  |
|  | Cafes and Restaurants | 1 min  | Kyrenia         |
|  | ATM                   | 1 min  | Ercan Airport   |
|  | Korineum Golf Club    | 3 mins | Larnaca Airport |
|  |                       |        |                 |

| Beach by walk       | 5 mins  |
|---------------------|---------|
| Esentepe Beach Club | 5 mins  |
| Kyrenia             | 15 mins |
| Ercan Airport       | 40 mins |
| Larnaca Airport     | 75 mins |



#