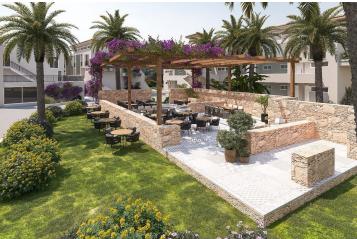

Esentepe, Kyrenia East, North Cyprus

- Property Ref: 358
- Gorgeous view of the sea and mountains.
- A few minutes walk to the beach.
- Within walking distance of a supermarket and a pharmacy.
- Underground parking. Elevator.
- Communal pool. Restaurant. Cafe. 24/7 gym.

£399,950





138 m<sup>2</sup>

2 Bedrooms





2 Bathrooms

33 Months Instalments



March 2026 Completion

**Exterior Images** 













**Interior Images** 











#### **Floor Plan**



#### **Facilities**















#### Site Plan

Esentepe, Kyrenia East, North Cyprus



### **Project Location**

Luxury complex in the Esentepe area near the sea with a rich infrastructure.



|  | Supermarket           | 1 min  | Beach by walk   |
|--|-----------------------|--------|-----------------|
|  | Pharmacy              | 1 min  | Esentepe Beach  |
|  | Cafes and Restaurants | 1 min  | Kyrenia         |
|  | ATM                   | 1 min  | Ercan Airport   |
|  | Korineum Golf Club    | 3 mins | Larnaca Airport |
|  |                       |        |                 |

| Beach by walk       | 5 mins  |
|---------------------|---------|
| Esentepe Beach Club | 5 mins  |
| Kyrenia             | 15 mins |
| Ercan A