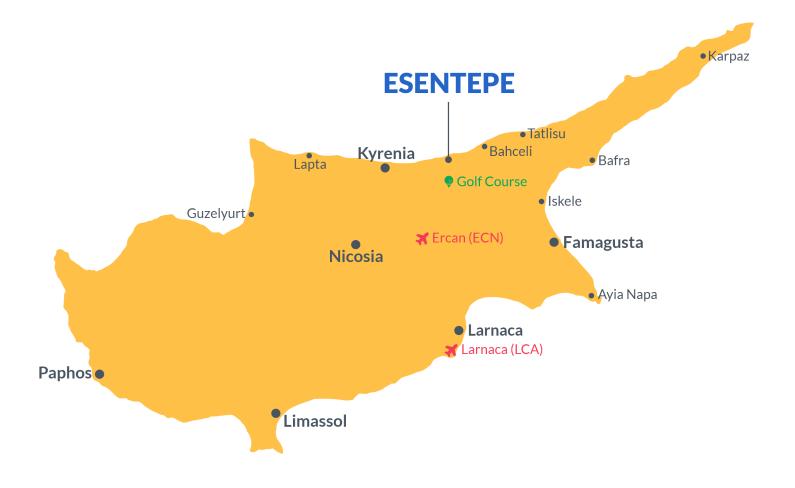

### **Project Location**

Luxury complex in the Esentepe area near the sea with a rich infrastructure.

|  | Supermarket           | 1 min  | Beach by walk   |
|--|-----------------------|--------|-----------------|
|  | Pharmacy              | 1 min  | Esentepe Beach  |
|  | Cafes and Restaurants | 1 min  | Kyrenia         |
|  | ATM                   | 1 min  | Ercan Airport   |
|  | Korineum Golf Club    | 3 mins | Larnaca Airport |
|  |                       |        |                 |

| Beach by walk       | 5 mins  |
|---------------------|---------|
| Esentepe Beach Club | 5 mins  |
| Kyrenia             | 15 mins |
| Ercan Airport       | 40 mins |
| Larnaca Airport     | 75 mins |