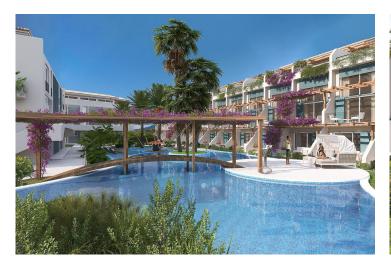

Esentepe, Kyrenia East, North Cyprus

- Property Ref: 358
- Gorgeous view of the sea and mountains.
- A few minutes walk to the beach.
- Within walking distance of a supermarket and a pharmacy.
- Underground parking. Elevator.
- Communal pool. Restaurant. Cafe. 24/7 gym.

£399,950

138 m<sup>2</sup>

2 Bedrooms

2 Bathrooms

33 Months Instalments

March 2026 Completion

**Exterior Images** 

**Interior Images** 

#### **Facilities**