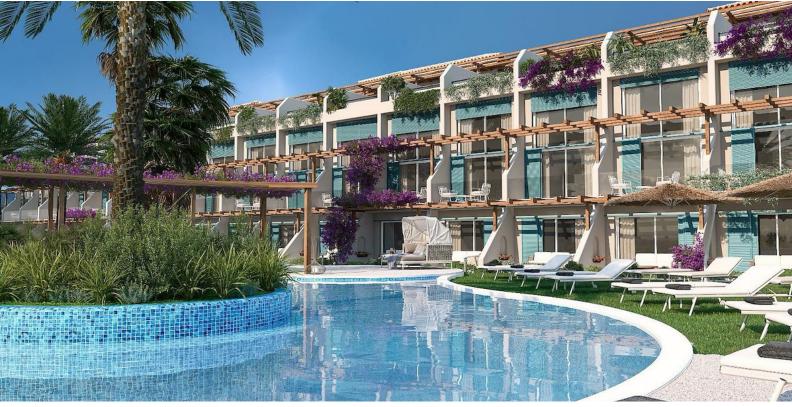

Esentepe, Kyrenia East, North Cyprus

- Property Ref: 358
- Gorgeous view of the sea and mountains.
- A few minutes walk to the beach.
- Within walking distance of a supermarket and a pharmacy.
- Underground parking. Elevator.
- Communal pool. Restaurant. Cafe. 24/7 gym.

£399,950

138 m<sup>2</sup>

2 Bedrooms

2 Bathrooms

33 Months Instalments

March 2026 Completion

**Exterior Images** 

**Interior Images** 

## **About the Project**

Luxury complex in the Esentepe area near the sea with a rich infrastructure.

**Construction Status** 

**April 2025** 

**March 2025** 