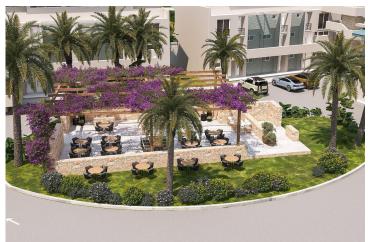

Esentepe, Kyrenia East, North Cyprus

- Property Ref: 358
- Gorgeous view of the sea and mountains.
- A few minutes walk to the beach.
- Within walking distance of a supermarket and a pharmacy.
- Underground parking. Elevator.
- Communal pool. Restaurant. Cafe. 24/7 gym.

£399,950





138 m<sup>2</sup>

2 Bedrooms





2 Bathrooms

33 Months Instalments



March 2026 Completion

**Exterior Images** 













**Interior Images** 











#### **Floor Plan**



#### **Facilities**















#### Site Plan

Esentepe, Kyrenia East, North Cyprus



### **Project Location**

Luxury complex in the Esentepe area near the sea with a rich infrastructure.



|  | Supermarket           | 1 min  | Beach by walk   |
|--|-----------------------|--------|-----------------|
|  | Pharmacy              | 1 min  | Esentepe Beach  |
|  | Cafes and Restaurants | 1 min  | Kyrenia         |
|  | ATM                   | 1 min  | Ercan Airport   |
|  | Korineum Golf Club    | 3 mins | Larnaca Airport |
|  |                       |        |                 |

| Beach by walk       | 5 mins  |
|---------------------|---------|
| Esentepe Beach Club | 5 mins  |
| Kyrenia             | 15 mins |
| Ercan Air