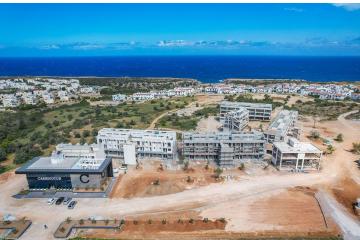

Esentepe, Kyrenia East, North Cyprus

- Property Ref: 359
- Gorgeous view of the sea and mountains.
- A few minutes walk to the beach.
- Within walking distance of a supermarket and a pharmacy.
- Underground parking. Elevator.
- Communal pool. Restaurant. Cafe. 24/7 gym.

£349,950

1 Bedroom

2 Bathrooms

33 Months Instalments

March 2026 Completion

**Exterior Images** 

**Interior Images** 