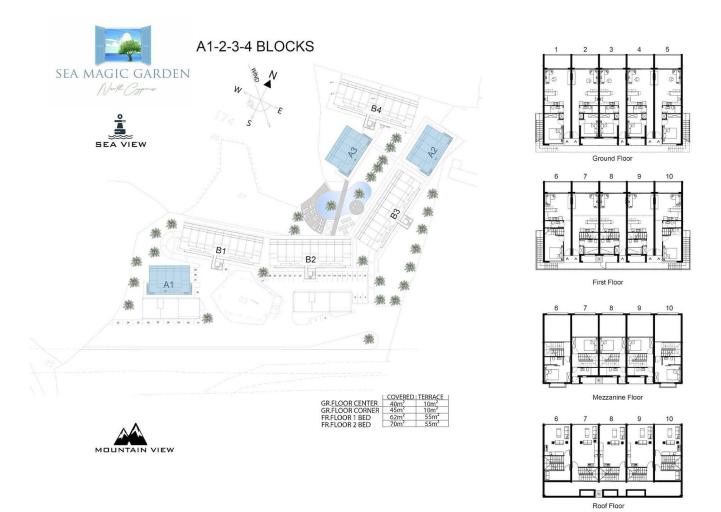

Esentepe, Kyrenia East, North Cyprus

- Property Ref: 359
- Gorgeous view of the sea and mountains.
- A few minutes walk to the beach.
- Within walking distance of a supermarket and a pharmacy.
- Underground parking. Elevator.
- Communal pool. Restaurant. Cafe. 24/7 gym.

£349,950







1 Bedroom



2 Bathrooms



33 Months Instalments



March 2026 Completion

**Exterior Images** 













**Interior Images** 











#### **Floor Plan**



#### **Facilities**















#### Site Plan

Esentepe, Kyrenia East, North Cyprus



#### **Project Location**

Luxury complex in the Esentepe area near the sea with a rich infrastructure.



|  | Supermarket           | 1 min  | Beach by walk   |
|--|-----------------------|--------|-----------------|
|  | Pharmacy              | 1 min  | Esentepe Beach  |
|  | Cafes and Restaurants | 1 min  | Kyrenia         |
|  | ATM                   | 1 min  | Ercan Airport   |
|  | Korineum Golf Club    | 3 mins | Larnaca Airport |
|  |                       |        |                 |

| Beach by walk       | 5 mins  |
|---------------------|---------|
| Esentepe Beach Club | 5 mins  |
| Kyrenia             | 15 mins |
| Ercan Airport       | 40 mins |
| Larnaca Airport     | 75 mins |