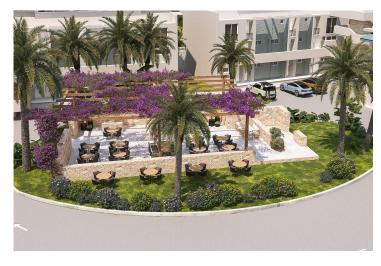

Esentepe, Kyrenia East, North Cyprus

- Property Ref: 359
- Gorgeous view of the sea and mountains.
- A few minutes walk to the beach.
- Within walking distance of a supermarket and a pharmacy.
- Underground parking. Elevator.
- Communal pool. Restaurant. Cafe. 24/7 gym.

£349,950







1 Bedroom



2 Bathrooms



33 Months Instalments



March 2026 Completion

**Exterior Images** 













**Interior Images** 











#### **Floor Plan**



#### **Facilities**















#### Site Plan

Esentepe, Kyrenia East, North Cyprus



#### **Project Location**

Luxury complex in the Esentepe area near the sea with a rich infrastructure.



|  | Supermarket           | 1 min  | Beach by walk   |
|--|-----------------------|--------|-----------------|
|  | Pharmacy              | 1 min  | Esentepe Beach  |
|  | Cafes and Restaurants | 1 min  | Kyrenia         |
|  | ATM                   | 1 min  | Ercan Airport   |
|  | Korineum Golf Club    | 3 mins | Larnaca Airport |
|  |                       |        |                 |

| Beach by walk       | 5 mins  |
|---------------------|---------|
| Esentepe Beach Club | 5 mins  |
| Kyrenia             | 15 mins |
| Ercan Airpor