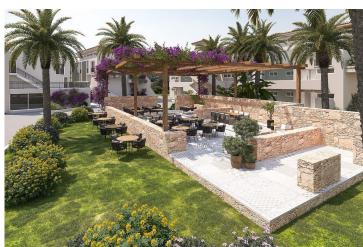

Esentepe, Kyrenia East, North Cyprus

- Property Ref: 359
- Gorgeous view of the sea and mountains.
- A few minutes walk to the beach.
- Within walking distance of a supermarket and a pharmacy.
- Underground parking. Elevator.
- Communal pool. Restaurant. Cafe. 24/7 gym.

£349,950







1 Bedroom



2 Bathrooms



33 Months Instalments



March 2026 Completion

**Exterior Images** 













**Interior Images** 











#### **Floor Plan**



#### **Facilities**















#### Site Plan

Esentepe, Kyrenia East, North Cyprus



#### **Project Location**

Luxury complex in the Esentepe area near the sea with a rich infrastructure.



|  | Supermarket           | 1 min  | Beach by walk   |
|--|-----------------------|--------|-----------------|
|  | Pharmacy              | 1 min  | Esentepe Beach  |
|  | Cafes and Restaurants | 1 min  | Kyrenia         |
|  | ATM                   | 1 min  | Ercan Airport   |
|  | Korineum Golf Club    | 3 mins | Larnaca Airport |
|  |                       |        |                 |

| Beach by walk       | 5 mins  |
|---------------------|---------|
| Esentepe Beach Club | 5 mins  |
| Kyrenia             | 15 mins |
| Ercan Airp