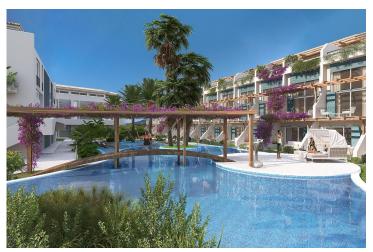

Esentepe, Kyrenia East, North Cyprus

- Property Ref: 359
- Gorgeous view of the sea and mountains.
- A few minutes walk to the beach.
- Within walking distance of a supermarket and a pharmacy.
- Underground parking. Elevator.
- Communal pool. Restaurant. Cafe. 24/7 gym.

£349,950

1 Bedroom

2 Bathrooms

33 Months Instalments

March 2026 Completion

**Exterior Images** 

**Interior Images** 