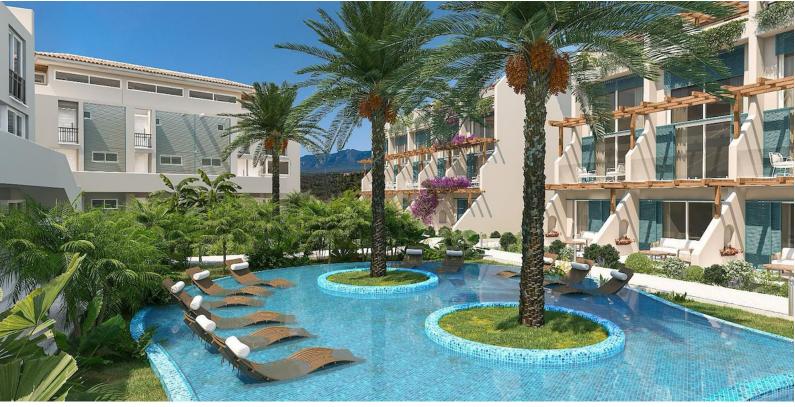

Esentepe, Kyrenia East, North Cyprus

- Property Ref: 359
- Gorgeous view of the sea and mountains.
- A few minutes walk to the beach.
- Within walking distance of a supermarket and a pharmacy.
- Underground parking. Elevator.
- Communal pool. Restaurant. Cafe. 24/7 gym.

£349,950

1 Bedroom

2 Bathrooms

33 Months Instalments

March 2026 Completion

**Exterior Images** 

**Interior Images** 

#### Site Plan

Esentepe, Kyrenia East, North Cyprus

#### **Project Location**

Luxury complex in the Esentepe area near the sea with a rich infrastructure.

|  | Supermarket           | 1 min  | Beach by walk   |
|--|-----------------------|--------|-----------------|
|  | Pharmacy              | 1 min  | Esentepe Beach  |
|  | Cafes and Restaurants | 1 min  | Kyrenia         |
|  | ATM                   | 1 min  | Ercan Airport   |
|  | Korineum Golf Club    | 3 mins | Larnaca Airport |
|  |                       |        |                 |