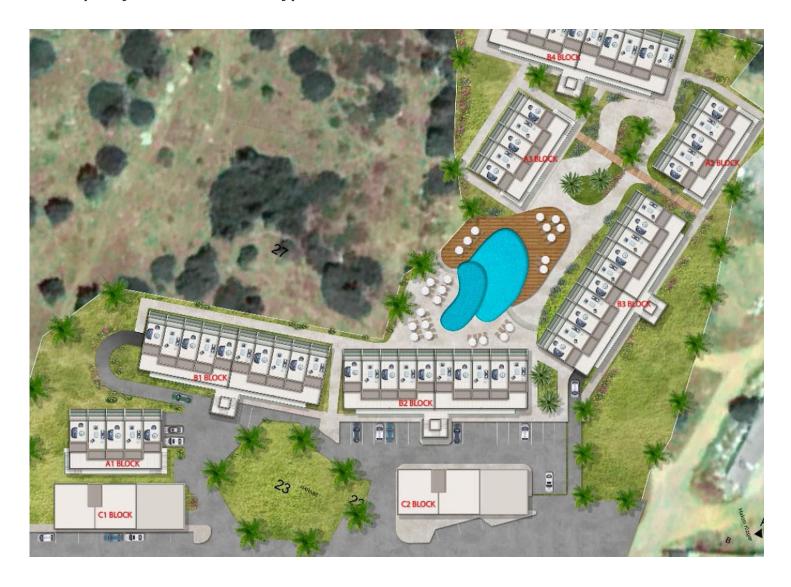

Esentepe, Kyrenia East, North Cyprus

- Property Ref: 359
- Gorgeous view of the sea and mountains.
- A few minutes walk to the beach.
- Within walking distance of a supermarket and a pharmacy.
- Underground parking. Elevator.
- Communal pool. Restaurant. Cafe. 24/7 gym.

£349,950







1 Bedroom



2 Bathrooms



33 Months Instalments



March 2026 Completion

**Exterior Images** 













**Interior Images** 











#### **Floor Plan**



#### **Facilities**















#### Site Plan

Esentepe, Kyrenia East, North Cyprus



#### **Project Location**

Luxury complex in the Esentepe area near the sea with a rich infrastructure.



|  | Supermarket           | 1 min  | Beach by walk   |
|--|-----------------------|--------|-----------------|
|  | Pharmacy              | 1 min  | Esentepe Beach  |
|  | Cafes and Restaurants | 1 min  | Kyrenia         |
|  | ATM                   | 1 min  | Ercan Airport   |
|  | Korineum Golf Club    | 3 mins | Larnaca Airport |
|  |                       |        |                 |

| Beach by walk       | 5 mins  |
|---------------------|---------|
| Esentepe Beach Club | 5 mins  |
| Kyrenia             | 15 mins |
| Ercan Airport       | 40 mins |
| Larnaca Airport     | 75 mins |



# **About the Project**

Luxury complex in the Esentepe area near the sea with a rich infra