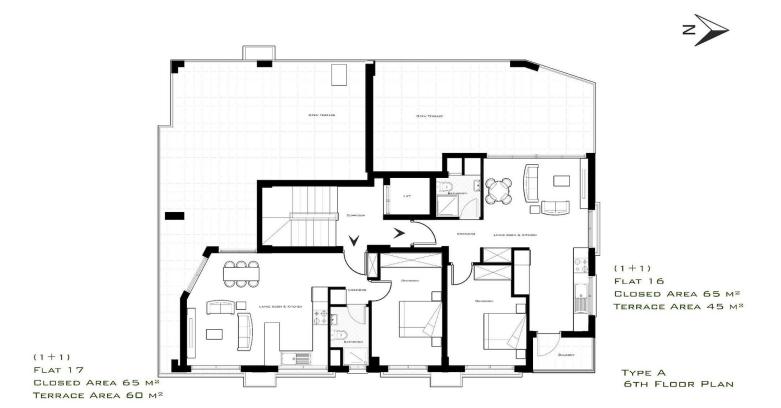

1 Bedroom

1 Bathroom

12 Months Instalments

October 2023 Completion

**Exterior Images** 

**Interior Images** 

**Floor Plan** 

## **Payment Plan For This Property Type**

**Property Info** 

| Type                  | No                   |
|-----------------------|----------------------|
| 1 Bedroom Apartment   | 19                   |
| Block                 | Floor                |
| A                     | 7                    |
| Interior              | Balcony Terrace      |
| 70.00 m <sup>2</sup>  | 35.00 m <sup>2</sup> |
| Total Living Space    |                      |
| 105.00 m <sup>2</sup> |                      |