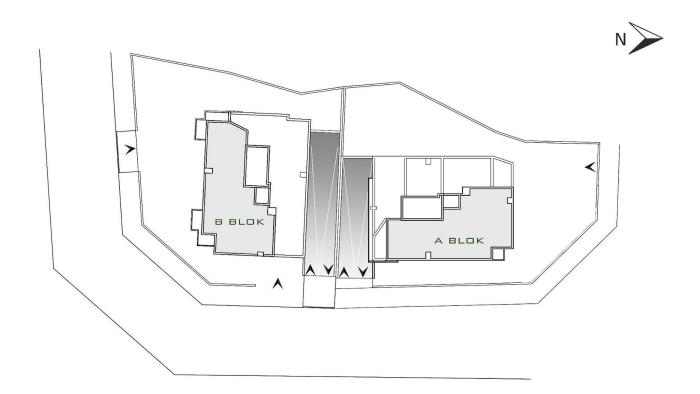

Kyrenia Centre, North Cyprus

- Property Ref: 364
- Sea and mountains view
- In the heart of Kyrenia city
- Close parking area
- Elevator
- Great investment

£199,950



105 m<sup>2</sup> to 145 m<sup>2</sup>



1 Bedroom



1 Bathroom



12 Months Instalments



October 2023 Completion



**Exterior Images** 













**Interior Images** 











**Floor Plan** 



### **Facilities**







### Site Plan

#### **Kyrenia Centre, North Cyprus**



### **Project Location**

The project is located at the heart of the city of Kyrenia. Positioned very conveniently to provide explant access to main highways and at the same time you can enjoy the warriors facilities of traditional city life.



| Supermarket by walk | 1 min | Sea. Kyrenia Harbor | 5 mins  |
|---------------------|-------|---------------------|---------|
| Pharmacy by walk    | 1 min | School              | 10 mins |
| ATM                 | 1 min | Ercan Airport       | 35 mins |
| Stadium             | 1 min | Nicosia             | 50 mins |
| Shops               | 1 min | Larnaca Airport     | 85 mins |



#### **About the Project**

The project provides high returns met only as an investment but also maintaining high standard of living space choices 1+1/2+1 and 3+1 av