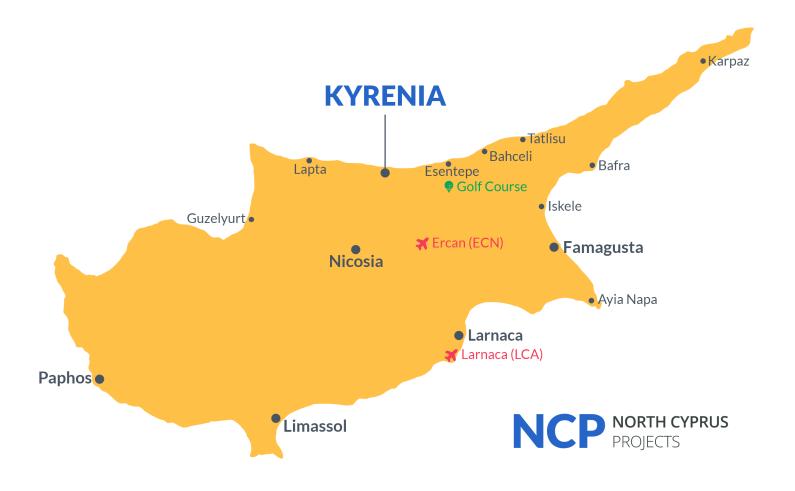

### **Project Location**

The project is located at the heart of the city of Kyrenia. Positioned very conveniently to provide explant access to main highways and at the same time you can enjoy the warriors facilities of traditional city life.

| Supermarket by walk | 1 min | Sea. Kyrenia Harbor | 5 mins  |
|---------------------|-------|---------------------|---------|
| Pharmacy by walk    | 1 min | School              | 10 mins |
| ATM                 | 1 min | Ercan Airport       | 35 mins |
| Stadium             | 1 min | Nicosia             | 50 mins |
| Shops               | 1 min | Larnaca Airport     | 85 mins |