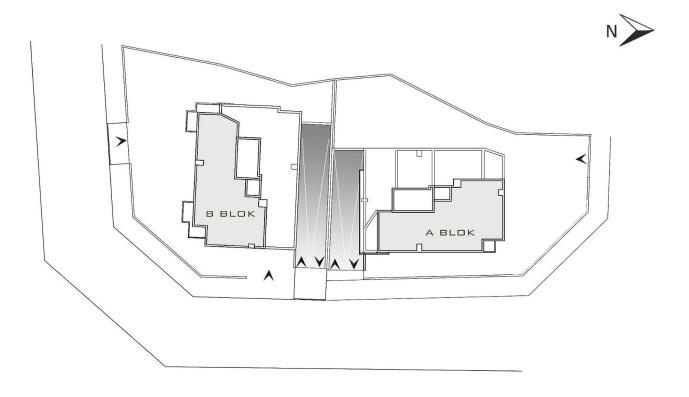

#### Two Bedroom Apartment in Kyrenia City Center Kyrenia Centre, North Cyprus

- Property Ref: 365
- In the heart of Kyrenia city
- Close parking area
- Elevator
- Great investment







95  $m^2$  to 110  $m^2$ 

2 Bedrooms



2 Bathrooms

12 Months Instalments



October 2023 Completion



**Exterior Images** 





**Interior Images** 















#### **Floor Plan**





# Facilities







## Site Plan

Kyrenia Centre, North Cyprus





# **Project Location**

The project is located at the heart of the city of Kyrenia. Positioned very conveniently to provide explant access to main highways and at the same time you can enjoy the warriors facilities of traditional city life.



| Supermarket by walk | 1 min | Sea. Kyrenia Harbor 5 mins |         |
|---------------------|-------|----------------------------|---------|
| Pharmacy by walk    | 1 min | School                     | 10 mins |
| ATM                 | 1 min | Ercan Airport              | 35 mins |
| Stadium             | 1 min | Nicosia                    | 50 mins |
| Shops               | 1 min | Larnaca Airport            | 85 mins |



## **About the Project**

The project provides high returns met only as an investment but also maintaining high standard of