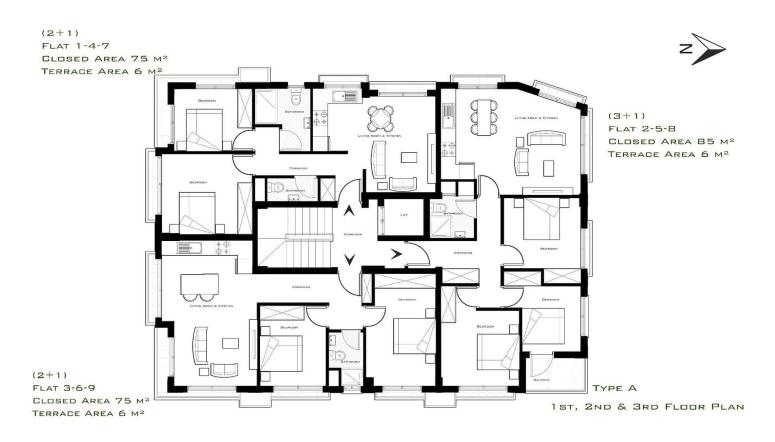

#### Two Bedroom Apartment in Kyrenia City Center Kyrenia Centre, North Cyprus

- Property Ref: 365
- In the heart of Kyrenia city
- Close parking area
- Elevator
- Great investment







95  $m^2$  to 110  $m^2$ 

2 Bedrooms



2 Bathrooms

12 Months Instalments



October 2023 Completion



**Exterior Images** 





**Interior Images** 















#### **Floor Plan**





# Facilities







## Site Plan

Kyrenia Centre, North Cyprus





# **Project Location**

The project is located at the heart of the city of Kyrenia. Positioned very conveniently to provide explant access to main highways and at the same time you can enjoy the warriors facilities of traditional city life.



| Supermarket by walk | 1 min | Sea. Kyrenia Harbor 5 mins |         |
|---------------------|-------|----------------------------|---------|
| Pharmacy by walk    | 1 min | School                     | 10 mins |
| ATM                 | 1 min | Ercan Airport              | 35 mins |
| Stadium             | 1 min | Nicosia                    | 50 mins |
| Shops               | 1 min | Larnaca Airport            | 85 mins |



## **About the Project**

The project provides high ret