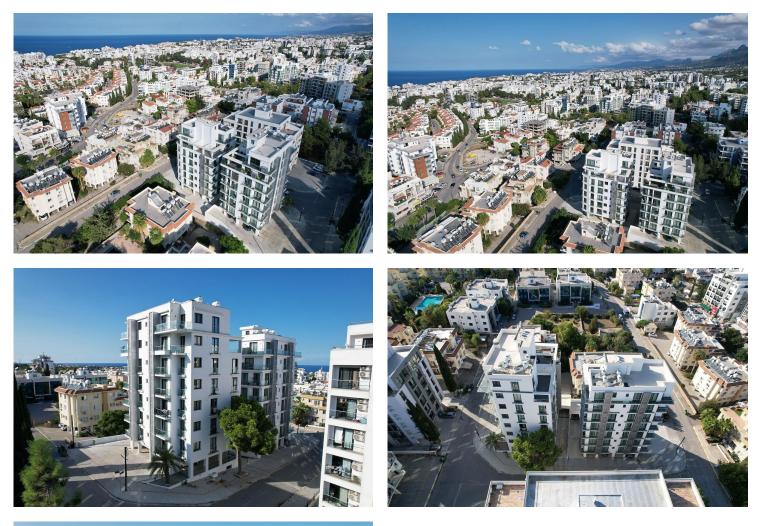

|
|---------------------|-------|----------------------------|---------|
| Pharmacy by walk    | 1 min | School                     | 10 mins |
| ATM                 | 1 min | Ercan Airport              | 35 mins |
| Stadium             | 1 min | Nicosia                    | 50 mins |
| Shops               | 1 min | Larnaca Airport            | 85 mins |



### **About the Project**

The project provides high returns met only as an investment but also maintaining high standard of living space choices 1+1/2+1 and 3+1 available. The project is located at the heart of the city of Kyrenia. Positioned very conveniently to provide explant access to main highways and at the same time you can enjoy the warriors facilities of traditional city life.



**Construction Status** 

October 2023







### **Payment Plan For This Property Type**

**Property Info** 





### **Payment Plan For This Property Type**

#### **Payment Plan**

|                            | art Date<br>ecember 2019 | Delivery<br>Octobe | Price<br><b>£189,950</b> | Initial Payment Amoun<br>£94,975 50% |
|----------------------------|--------------------------|--------------------|--------------------------|--------------------------------------|
| <b>50%</b> Payment plan re | emaining after deliv     | very               |                          |                                      |
| 1. Installment June 2      | 2 <b>025</b> £           | 7,915              |                          |                                      |
| 2. Installment July 20     | <b>)25</b> £             | 7,915