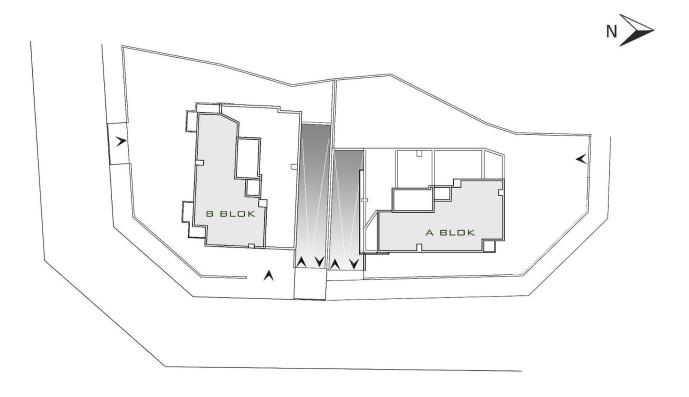

#### Kyrenia Centre, North Cyprus

- Property Ref: 366
- In the heart of Kyrenia city
- Close parking area
- Elevator
- Great investment





3 Bedrooms





1 Bathroom

12 Months Instalments



October 2023 Completion



**Exterior Images** 















**Interior Images** 















#### **Floor Plan**





# Facilities







#### Site Plan

Kyrenia Centre, North Cyprus





# **Project Location**

The project is located at the heart of the city of Kyrenia. Positioned very conveniently to provide explant access to main highways and at the same time you can enjoy the warriors facilities of traditional city life.



| Supermarket by walk | 1 min | Sea. Kyrenia Harbor 5 mins |         |
|---------------------|-------|----------------------------|---------|
| Pharmacy by walk    | 1 min | School                     | 10 mins |
| ATM                 | 1 min | Ercan Airport              | 35 mins |
| Stadium             | 1 min | Nicosia                    | 50 mins |
| Shops               | 1 min | Larnaca Airport            | 85 mins |



### **About the Project**

The project provides high returns met only as an investment but also maintaining high standard o