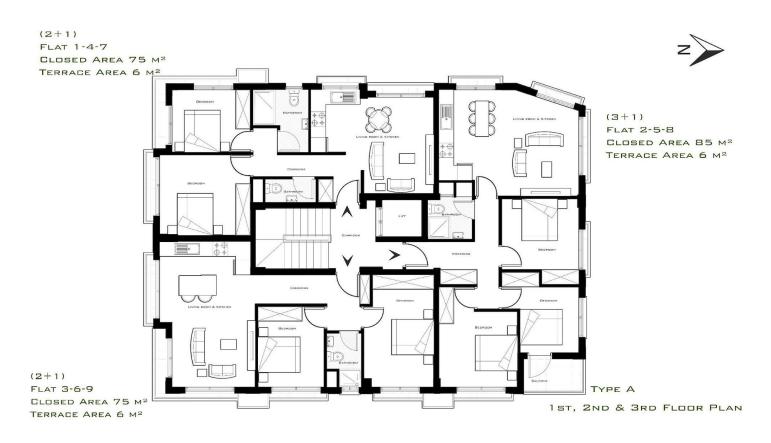

#### Kyrenia Centre, North Cyprus

- Property Ref: 366
- In the heart of Kyrenia city
- Close parking area
- Elevator
- Great investment





3 Bedrooms





1 Bathroom

12 Months Instalments



October 2023 Completion



**Exterior Images** 















**Interior Images** 















#### **Floor Plan**





# Facilities







#### Site Plan

Kyrenia Centre, North Cyprus





# **Project Location**

The project is located at the heart of the city of Kyrenia. Positioned very conveniently to provide explant access to main highways and at the same time you can enjoy the warriors facilities of traditional city life.



| Supermarket by walk | 1 min | Sea. Kyrenia Harbor 5 mins |         |
|---------------------|-------|----------------------------|---------|
| Pharmacy by walk    | 1 min | School                     | 10 mins |
| ATM                 | 1 min | Ercan Airport              | 35 mins |
| Stadium             | 1 min | Nicosia                    | 50 mins |
| Shops               | 1 min | Larnaca Airport            | 85 mins |



### **About the Project**

The project provides high