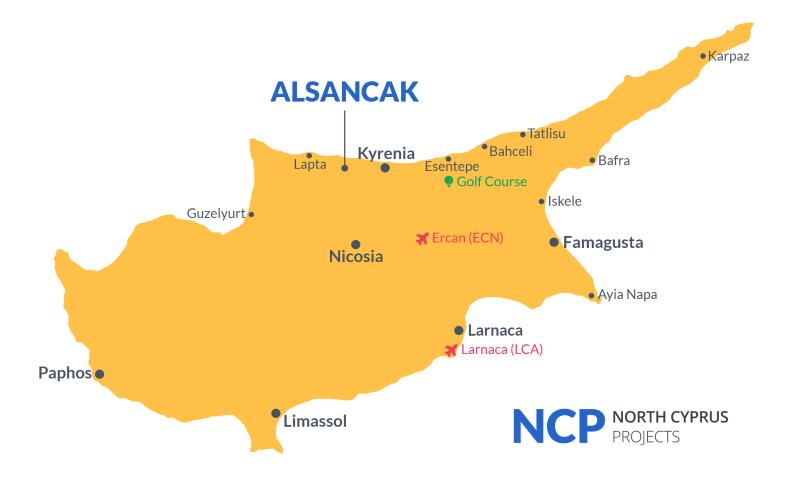

### **Project Location**

The project is located in the lively center of Alsancak.

| Supermarket           | 1 min  |
|-----------------------|--------|
| Alsancak Municipality | 1 min  |
| Bank and ATM          | 2 mins |
| Petrol Station        | 2 mins |
| Beach Camelot         | 3 mins |

| Necat British College                    | 5 mins    | Li |
|------------------------------------------|-----------|----|
| Merit Roya Hotel Premium Casino &<br>Spa | 5<br>mins |    |
| Kyrenia                                  | 15 mins   |    |
| Ercan Airport                            | 45 mins   |    |