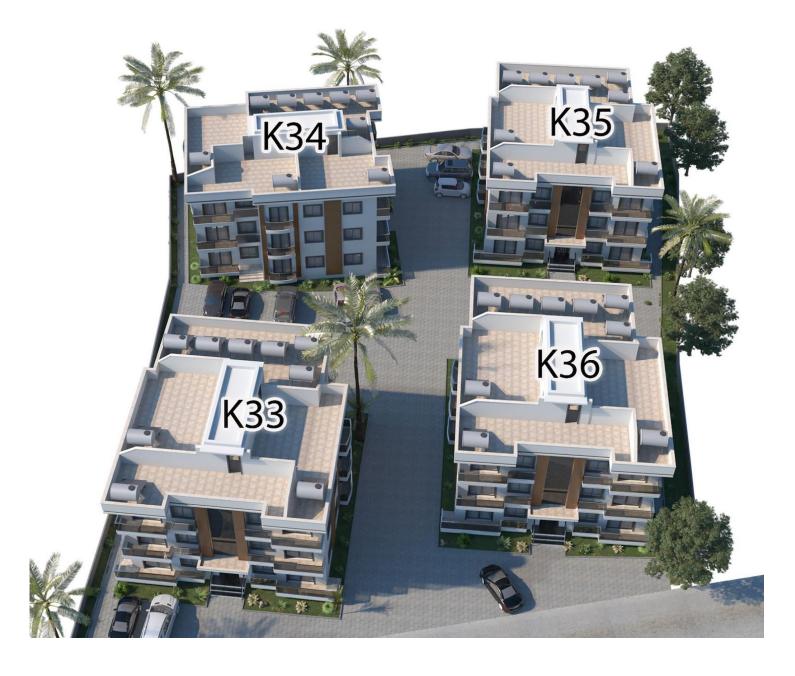

#### Site Plan

Alsancak, Kyrenia West, North Cyprus

# **About the Project**

The project consists of four three-storey buildings. Each of which has 9 apartments 2+1.

**Construction Status** 

**April 2025** 

**March 2025** 