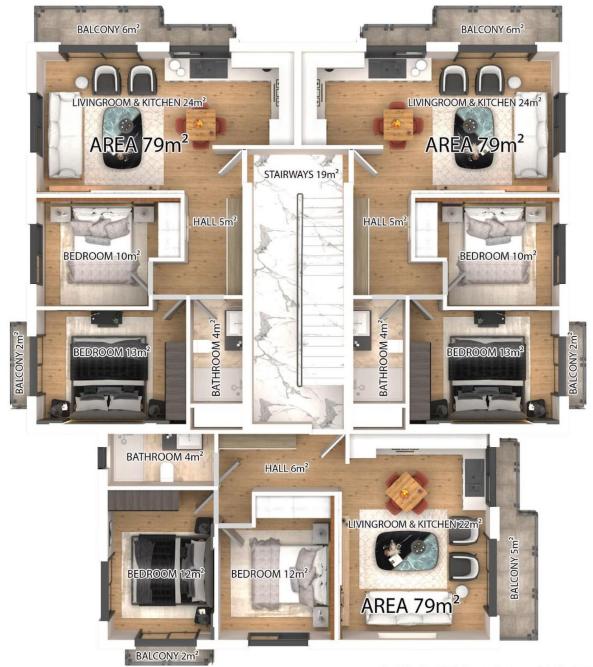

2 Bedrooms

1 Bathroom

12 Months Instalments

January 2025 Completion

**Interior Images** 

Floor Plan

A BLOCK 1st & 2nd FLOOR PLAN