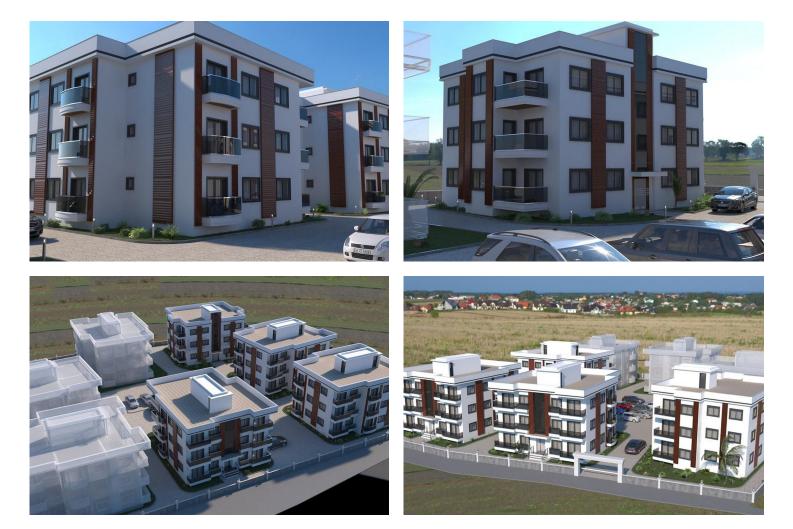

# **About the Project**

The project consists of seven three-storey buildings. Each of which has 9 apartments 2+1 or 3+1.

**Construction Status** 