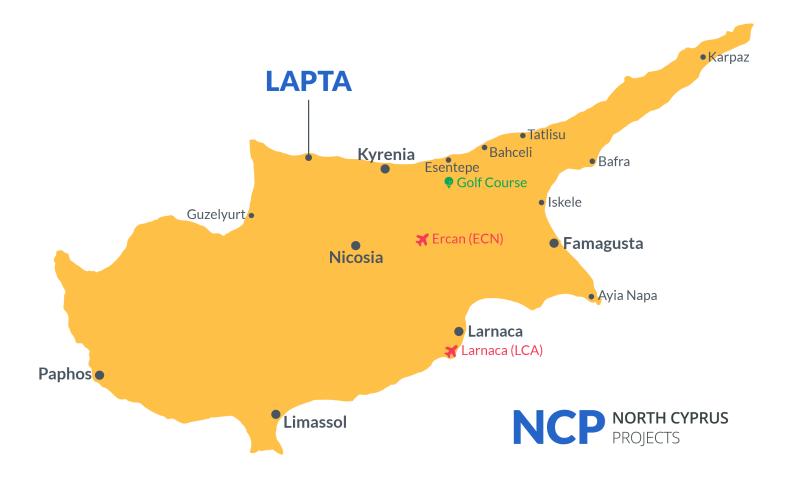

## **Project Location**

The project is located in a quiet picturesque area of Lapta.

| Supermarket             | 1 min  | 5 Star Hotels and Casinos  | 5 mins  |
|-------------------------|--------|----------------------------|---------|
| Sea                     | 2 mins | Lapta Coastal Walking Path | 6 mins  |
| Lapta Elementary School | 2 mins | Kyrenia Town Center        | 20 mins |
| Restaurants and Bars    | 3 mins | Ercan Airport              | 50 mins |
| Suna`s Beach Club       | 3 mins | Larnaca Airport            | 90 mins |