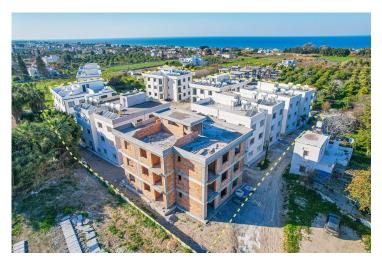

s











## Site Plan

Lapta, Kyrenia West, North Cyprus





## **Project Location**

The project is located in a quiet picturesque area of Lapta.



| Supermarket             | 1 min  | 5 Star Hotels and Casinos  | 5 mins  |
|-------------------------|--------|----------------------------|---------|
| Sea                     | 2 mins | Lapta Coastal Walking Path | 6 mins  |
| Lapta Elementary School | 2 mins | Kyrenia Town Center        | 20 mins |
| Restaurants and Bars    | 3 mins | Ercan Airport              | 50 mins |
| Suna`s Beach Club       | 3 mins | Larnaca Airport            | 90 mins |



# **About the Project**

The project consists of seven three-storey buildings. Each of which has 9 apartments 2+1 or 3+1.



**Construction Status** 

### April 2025



**March 2025** 





## **Payment Plan For This Property Type**

**Property Info** 





## **Payment Plan For This Property Type**

### **Payment Plan**

| Current Date<br>May 2025                         | Start Date<br>December 2022 | Delivery D<br>Septemb |  | Price<br><b>£130,000</b> | Initial Payment Amount<br><b>£52,000</b> 40% |  |  |
|--------------------------------------------------|-----------------------------|-----------------------|--|--------------------------|----------------------------------------------|--|--|
| <b>60%</b> Payment plan remaining after delivery |                             |                       |  |                          |                                              |  |  |
| 1. Installment Ju                                | une 2025                    | £6,500