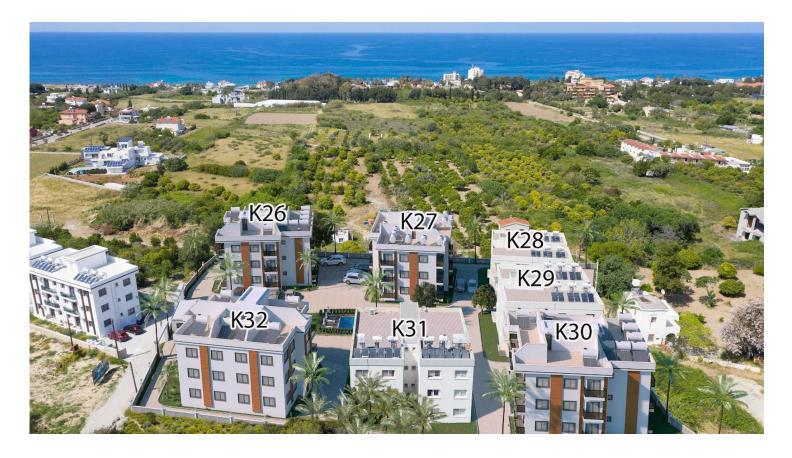

## Site Plan

Lapta, Kyrenia West, North Cyprus

# **About the Project**

The project consists of seven three-storey buildings. Each of which has 9 apartments 2+1 or 3+1.

**Construction Status** 