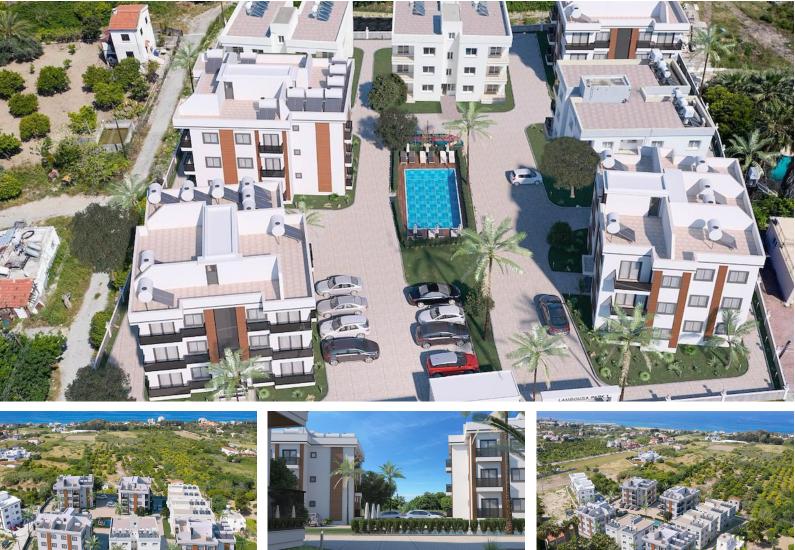

## Site Plan

Lapta, Kyrenia West, North Cyprus

## **Project Location**

The project is located in a quiet picturesque area of Lapta.

| Supermarket             | 1 min  | 5 Star Hotels and Casinos  | 5 mins  |
|-------------------------|--------|----------------------------|---------|
| Sea                     | 2 mins | Lapta Coastal Walking Path | 6 mins  |
| Lapta Elementary School | 2 mins | Kyrenia Town Center        | 20 mins |
| Restaurants and Bars    | 3 mins | Ercan Airport              | 50 mins |
| Suna`s Beach Club       | 3 mins | Larnaca Airport            | 90 mins |