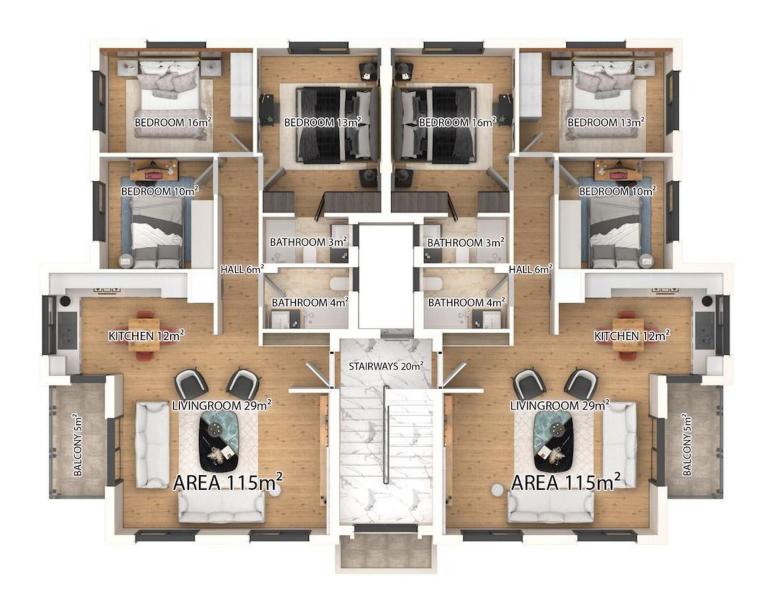

2 Bathrooms

16 Months Instalments

September 2025 Completion

**Exterior Images** 

**Interior Images** 

Floor Plan

B BLOCK GROUND & 1st & 2nd FLOOR PLAN

# **Payment Plan For This Property Type**

**Property Info** 

| Туре                  | No                  |
|-----------------------|---------------------|
| 3 Bedroom Apartment   | 5                   |
| Block                 | Floor               |
| K32                   | 2                   |
| Interior              | Balcony Terrace     |
| 110.00 m <sup>2</sup> | 5.00 m <sup>2</sup> |
| Total Living Space    |                     |
| 115.00 m <sup>2</sup> |                     |