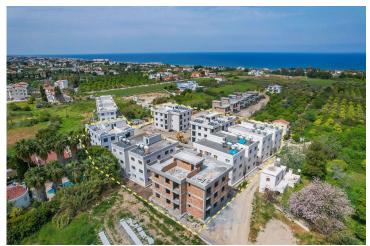

Lapta, Kyrenia West, North Cyprus

- Property Ref: 372
- Common swimming pool.
- Gated community.
- Great investment opportunity.
- Flexible payment plan.

Starting from **£165,000** 

115 m<sup>2</sup>

3 Bedrooms

2 Bathrooms

16 Months Instalments

September 2025 Completion

**Exterior Images** 

**Interior Images** 

Floor Plan

B BLOCK GROUND & 1st & 2nd FLOOR PLAN