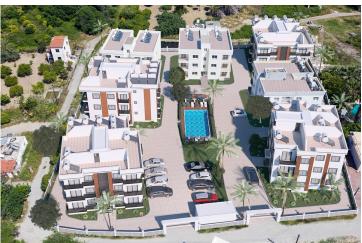

Lapta, Kyrenia West, North Cyprus

- Property Ref: 372
- Common swimming pool.
- Gated community.
- Great investment opportunity.
- Flexible payment plan.

Starting from **£165,000** 





115 m<sup>2</sup>

3 Bedrooms





2 Bathrooms

16 Months Instalments



September 2025 Completion

**Exterior Images** 











**Interior Images** 













Floor Plan



B BLOCK GROUND & 1st & 2nd FLOOR PLAN



## **Facilities**









#### Site Plan

Lapta, Kyrenia West, North Cyprus





## **Project Location**

The project is located in a quiet picturesque area of Lapta.



| Supermarket             | 1 min  |
|-------------------------|--------|
| Sea                     | 2 mins |
| Lapta Elementary School | 2 mins |
| Restaurants and Bars    | 3 mins |
| Suna`s Beach Club       | 3 mins |
|                         |        |

| 5 Star Hotels and Casinos  | 5 mins  |
|----------------------------|---------|
| Lapta Coastal Walking Path | 6 mins  |
| Kyrenia Town Center        | 20 mins |
| Ercan Airport              | 50 mins |
| Larnaca Airport            | 90 mins |



# **About the Project**

Th