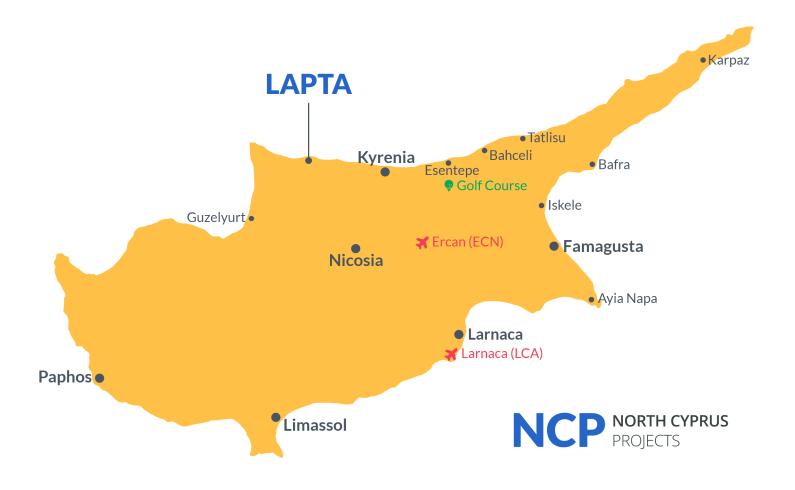

## **Project Location**

The project is located in a quiet picturesque area of Lapta.

| Supermarket             | 1 min  |
|-------------------------|--------|
| Sea                     | 2 mins |
| Lapta Elementary School | 2 mins |
| Restaurants and Bars    | 3 mins |
| Suna`s Beach Club       | 3 mins |
|                         |        |

| 5 Star Hotels and Casinos  | 5 mins  |
|----------------------------|---------|
| Lapta Coastal Walking Path | 6 mins  |
| Kyrenia Town Center        | 20 mins |
| Ercan Airport              | 50 mins |
| Larnaca Airport            | 90 mins |