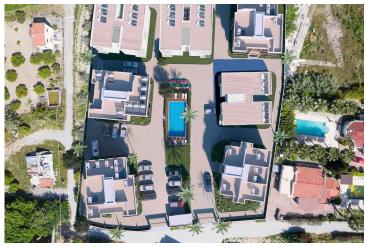

Lapta, Kyrenia West, North Cyprus

- Property Ref: 372
- Common swimming pool.
- Gated community.
- Great investment opportunity.
- Flexible payment plan.

Starting from **£165,000** 





115 m<sup>2</sup>

3 Bedrooms





2 Bathrooms

16 Months Instalments



September 2025 Completion

**Exterior Images** 











**Interior Images** 













Floor Plan



B BLOCK GROUND & 1st & 2nd FLOOR PLAN



## **Facilities**









#### Site Plan

Lapta, Kyrenia West, North Cyprus





## **Project Location**

The project is located in a quiet picturesque area of Lapta.



| Supermarket             | 1 min  |
|-------------------------|--------|
| Sea                     | 2 mins |
| Lapta Elementary School | 2 mins |
| Restaurants and Bars    | 3 mins |
| Suna`s Beach Club       | 3 mins |
|                         |        |

| 5 Star Hotels and Casinos  | 5 mins  |
|----------------------------|---------|
| Lapta Coastal Walking Path | 6 mins  |
| Kyrenia Town Center        | 20 mins |
| Ercan Airport              | 50 mins |
| Larnaca Airport            | 90 mins |



# **About the Project**