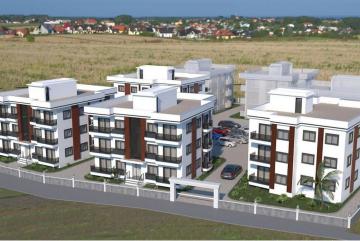

Lapta, Kyrenia West, North Cyprus

- Property Ref: 372
- Common swimming pool.
- Gated community.
- Great investment opportunity.
- Flexible payment plan.

Starting from **£165,000** 

115 m<sup>2</sup>

3 Bedrooms

# **About the Project**

The project consists of seven three-storey buildings. Each of which has 9 apartments 2+1 or 3+1.

**Construction Status** 

**April 2025** 

**March 2025** 