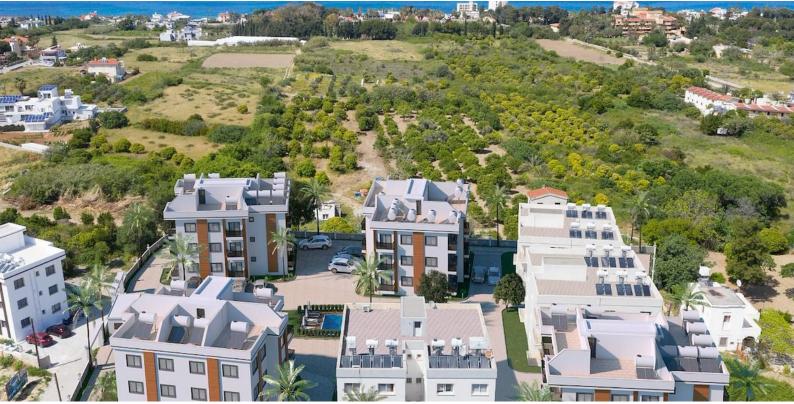

#### Site Plan

Lapta, Kyrenia West, North Cyprus

## **Project Location**

The project is located in a quiet picturesque area of Lapta.

| Supermarket             | 1 min  |
|-------------------------|--------|
| Sea                     | 2 mins |
| Lapta Elementary School | 2 mins |
| Restaurants and Bars    | 3 mins |
| Suna`s Beach Club       | 3 mins |
|                         |        |