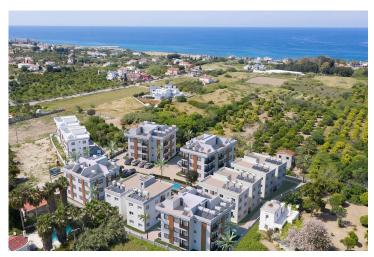

Lapta, Kyrenia West, North Cyprus

- Property Ref: 372
- Common swimming pool.
- Gated community.
- Great investment opportunity.
- Flexible payment plan.

Starting from **£165,000** 

115 m<sup>2</sup>

3 Bedrooms

2 Bathrooms

16 Months Instalments

September 2025 Completion

**Exterior Images** 

**Interior Images** 

Floor Plan

B BLOCK GROUND & 1st & 2nd FLOOR PLAN