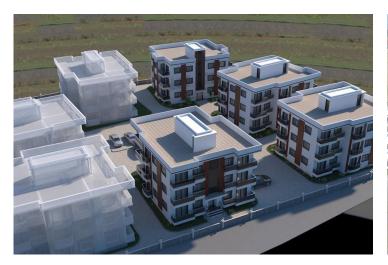

Lapta, Kyrenia West, North Cyprus

- Property Ref: 372
- Common swimming pool.
- Gated community.
- Great investment opportunity.
- Flexible payment plan.

Starting from **£165,000** 

115 m<sup>2</sup>

3 Bedrooms

# **About the Project**

The project consists of seven three-storey buildings. Each of which has 9 apartments 2+1 or 3+1.

**Construction Status** 

**April 2025** 

**March 2025** 