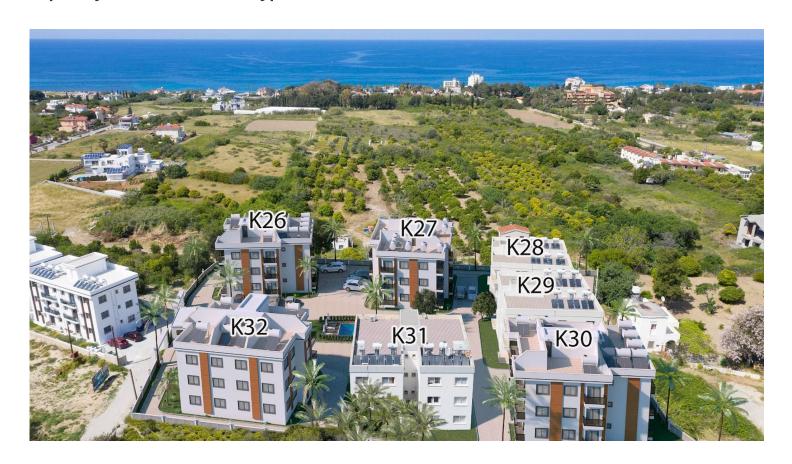

#### Site Plan

Lapta, Kyrenia West, North Cyprus

# **Payment Plan For This Property Type**

**Property Info** 

| Туре                  | No                  |
|-----------------------|---------------------|
| 3 Bedroom Apartment   | 5                   |
| Block                 | Floor               |
| K32                   | 2                   |
| Interior              | Balcony Terrace     |
| 110.00 m <sup>2</sup> | 5.00 m <sup>2</sup> |
| Total Living Space    |                     |
| 115.00 m <sup>2</sup> |                     |