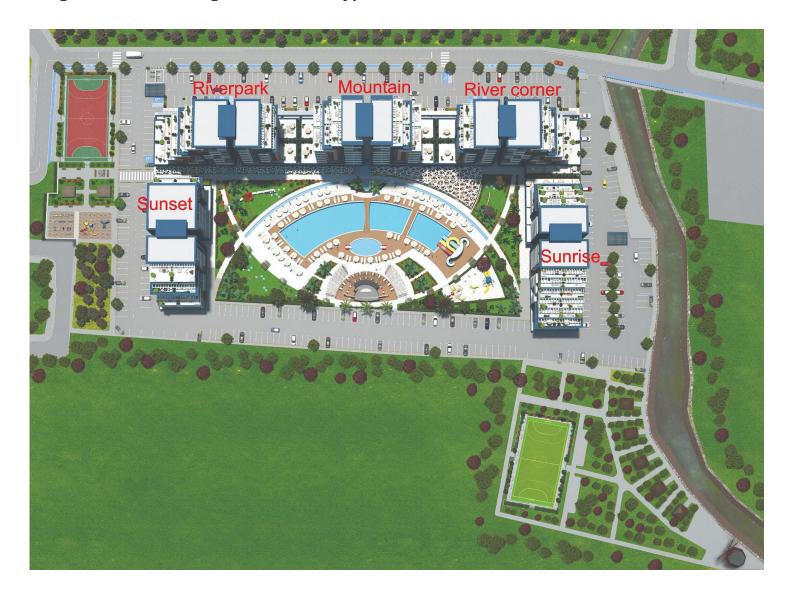

Long Beach, Iskele Long Beach, North Cyprus

- Property Ref: 375
- Only 5 minutes walk to the beach
- Access to a large communal pool and many facilities within the complex
- Interest-free payment plan available
- Expected capital appreciation 30% in 2 years.

£238,500



68 m<sup>2</sup> to 125 m<sup>2</sup>



2 Bedrooms



1 Bathroom



24 Months Instalments





**Exterior Images** 













**Floor Plan** 



#### **Facilities**











**Tennis** 



**Turkish Hammam** 

Spa

## **Facilities**





### Site Plan

Long Beach, Iskele Long Beach, North Cyprus



## **Project Location**

This unique project is located in Long Beach, Iskele in North Cyprus



| Cafes and Restaurants | 2 mins |
|-----------------------|--------|
| Supermarket           | 2 mins |
| Bars and Clubs        | 2 mins |
| Pharmacy              | 3 mins |
| Long Beach Beach Club | 5 mins |

| 5 Star Hotel and Casino  | 6 mins  |
|--------------------------|---------|
| Famagusta State Hospital | 12 mins |
| Salamis Ancient City     | 14 mins |
| Ercan Airport            | 35 mins |
| Larnaca Airport          | 60 mins |



### **About the Project**

Presenting as a wonderful investment opportunity are these gorgeous architecturally designed apartments, nestled in the heart of Long Beach. This private seaside oasis offers an incredible lifestyle opportunity to those who li