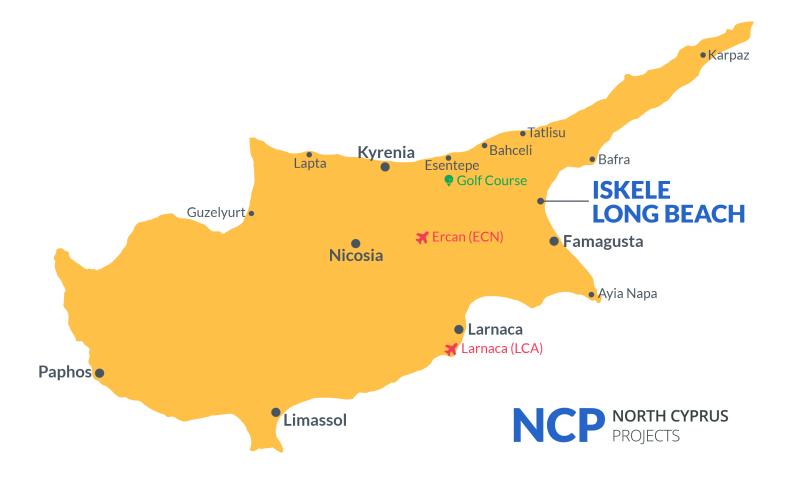

## **Project Location**

This unique project is located in Long Beach, Iskele in North Cyprus

| Cafes and Restaurants | 2 mins |
|-----------------------|--------|
| Supermarket           | 2 mins |
| Bars and Clubs        | 2 mins |
| Pharmacy              | 3 mins |
| Long Beach Beach Club | 5 mins |

| 5 Star Hotel and Casino  | 6 mins  |
|--------------------------|---------|
| Famagusta State Hospital | 12 mins |
| Salamis Ancient City     | 14 mins |
| Ercan Airport            | 35 mins |
| Larnaca Airport          | 60 mins |