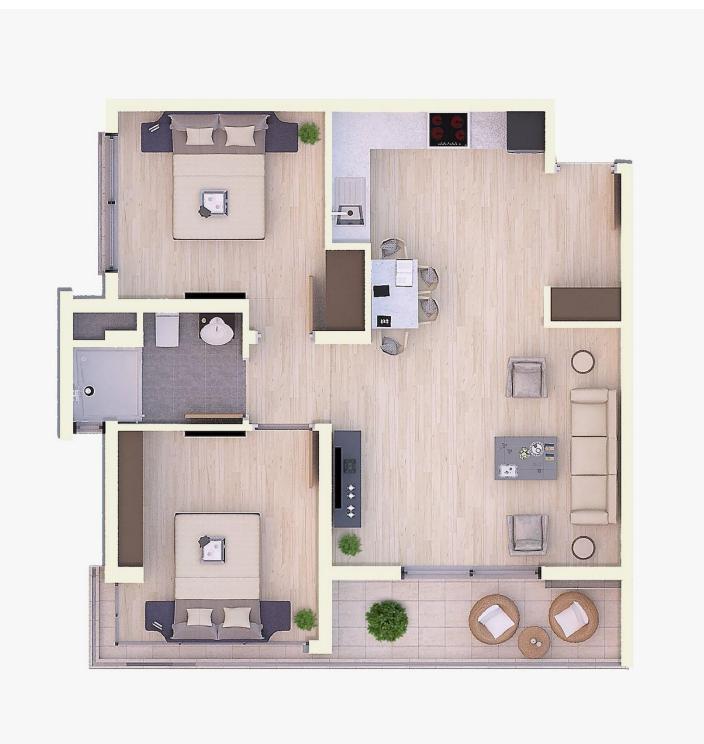

£238,500

68 m<sup>2</sup> to 125 m<sup>2</sup>

2 Bedrooms

1 Bathroom

24 Months Instalments

**Exterior Images** 

**Floor Plan** 

# **Payment Plan For This Property Type**

**Property Info** 

| Туре                 | No                  |
|----------------------|---------------------|
| 2 Bedroom Apartment  | 123                 |
| Block                | Floor               |
| Rivercorner          | 12                  |
| Interior             | Balcony Terrace     |
| 62.50 m <sup>2</sup> | 5.50 m <sup>2</sup> |
| Total Living Space   |                     |
| 68.00 m <sup>2</sup> |                     |