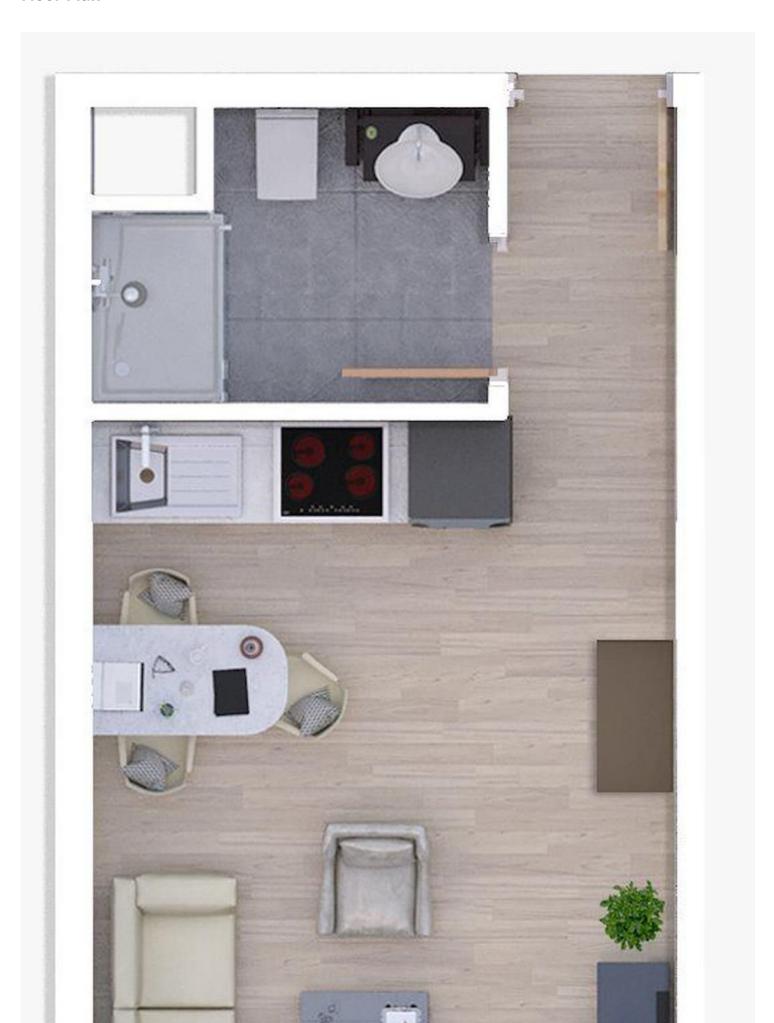

£130,500

35 m<sup>2</sup>

Studio

1 Bathroom

24 Months Instalments

April 2025

**Exterior Images** 

Floor Plan

With the choice of a studio, one bedroom and two bedroom layouts, there is a design and size to suit every buyer.

Residents also enjoy exclusive access to all the entertainment, dining and shopping options on site, as well as use of the incredible amenities, including the aquapark, pools, bars, landscaped gardens, spa, BBQ area, outdoor gym, bike paths and more. Plus the beautiful Long Beach is just a short stroll away.

## **Payment Plan For This Property Type**

**Property Info** 

| Туре                 | No                  |
|----------------------|---------------------|
| Studio Apartment     | 147                 |
| Block                | Floor               |
| Rivercorner          | 16                  |
| Interior             | Balcony Terrace     |
| 29.50 m <sup>2</sup> | 5.50 m <sup>2</sup> |
| Total Living Space   |                     |
| 35.00 m <sup>2</sup> |                     |