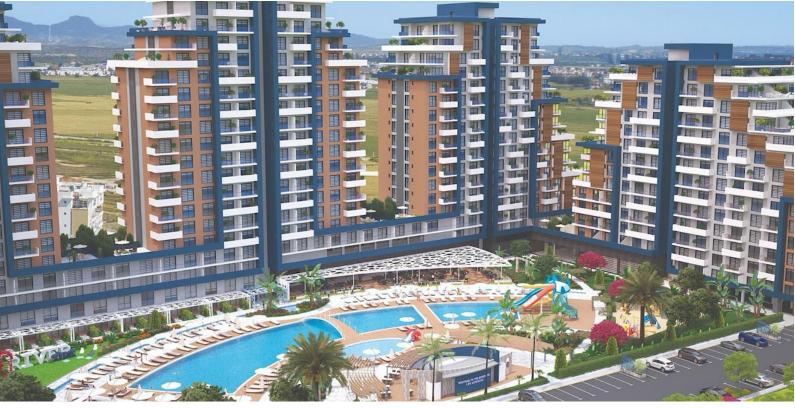

Long Beach, Iskele Long Beach, North Cyprus

- Property Ref: 378
- Only 5 minutes walk to the beach
- Access to a large communal pool and many facilities within the complex
- Interest-free payment plan available
- Expected capital appreciation 30% in 2 years.

### **About the Project**

Presenting as a wonderful investment opportunity are these gorgeous architecturally designed apartments, nestled in the heart of Long Beach. This private seaside oasis offers an incredible lifestyle opportunity to those who live here or visit and is sure to impress.

With the choice of a studio, one bedroom and two bedroom layouts, there is a design and size to suit every buyer.

Residents also enjoy exclusive access to all the entertainment, dining and shopping options on site, as well as use of the incredible amenities, including the aquapark, pools, bars, landscaped gardens, spa, BBQ area, outdoor gym, bike paths and more. Plus the beautiful Long Beach is just a short stroll away.