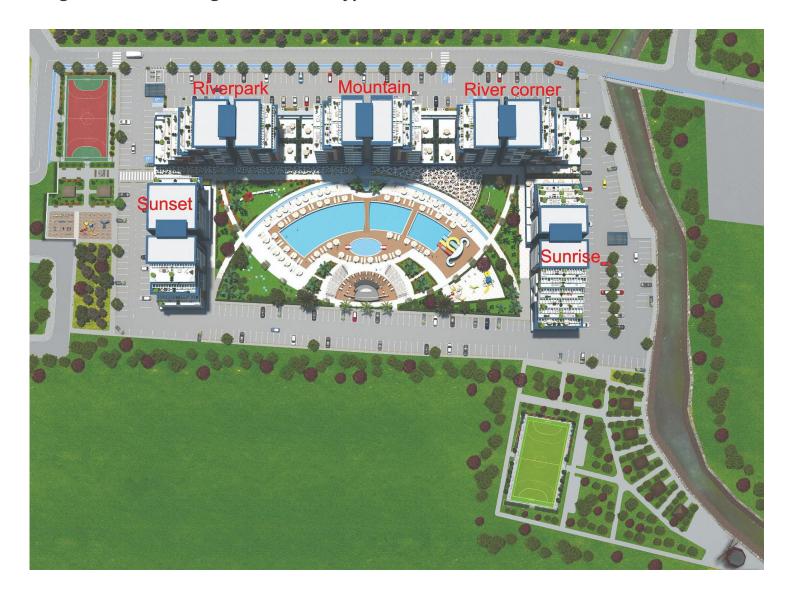

Long Beach, Iskele Long Beach, North Cyprus

- Property Ref: 378
- Only 5 minutes walk to the beach
- Access to a large communal pool and many facilities within the complex
- Interest-free payment plan available
- Expected capital appreciation 30% in 2 years.

£130,500





35 m<sup>2</sup>

Studio





1 Bathroom

24 Months Instalments



April 2025

**Exterior Images** 













Floor Plan



#### **Facilities**











**Tennis** 



**Turkish Hammam** 

Spa

### **Facilities**





#### Site Plan

Long Beach, Iskele Long Beach, North Cyprus



## **Project Location**

This unique project is located in Long Beach, Iskele in North Cyprus



| Cafes and Restaurants | 2 mins |
|-----------------------|--------|
| Supermarket           | 2 mins |
| Bars and Clubs        | 2 mins |
| Pharmacy              | 3 mins |
| Long Beach Beach Club | 5 mins |

| 5 Star Hotel and Casino  | 6 mins  |
|--------------------------|---------|
| Famagusta State Hospital | 12 mins |
| Salamis Ancient City     | 14 mins |
| Ercan Airport            | 35 mins |
| Larnaca Airport          | 60 mins |



### **About the Project**

Presenting as a wonderful investment opportunity are these gorgeous architecturally designed apartments, nestled in the heart of Long Beach. This private seaside oasis offers an incredible lifestyle opportunity to those who li