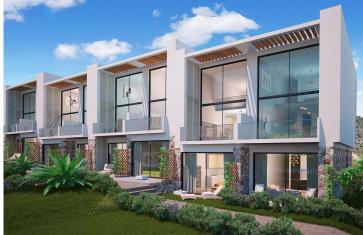

Bahceli, Kyrenia East, North Cyprus

- Property Ref: 379
- Ready to move in.
- Facilities include spa, fully equipped gym, sauna, indoor heated pool, beach bar, a la carte restaurant, olympic sized communal pool in the main complex and a saltwater pool on the frontline.
- An exceptional range of anti-ageing, rejuvenation and wellness services.
- Gorgeous views of the sea and mountains.

### **About the Project**

This is a beachfront project on the North coast of Cyprus, the very first resort on the island with the concept of eco-wellness. This development prides itself on its beautiful seafront location, just 100 metres away from the sea with the Kyrenia Mountain range as a backdrop.