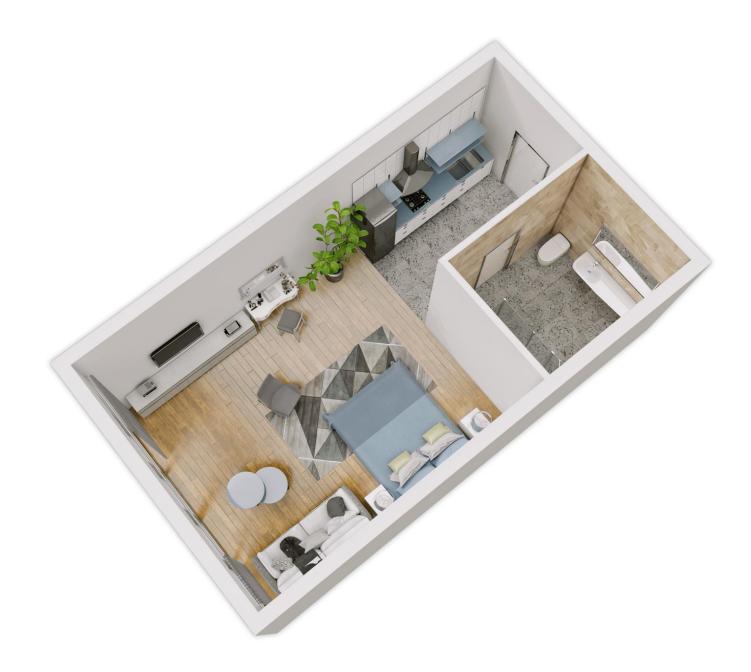

£120,000

1 Bathroom

12 Months Instalments

March 2024 Completion

**Exterior Images** 

**Interior Images** 

**Floor Plan** 