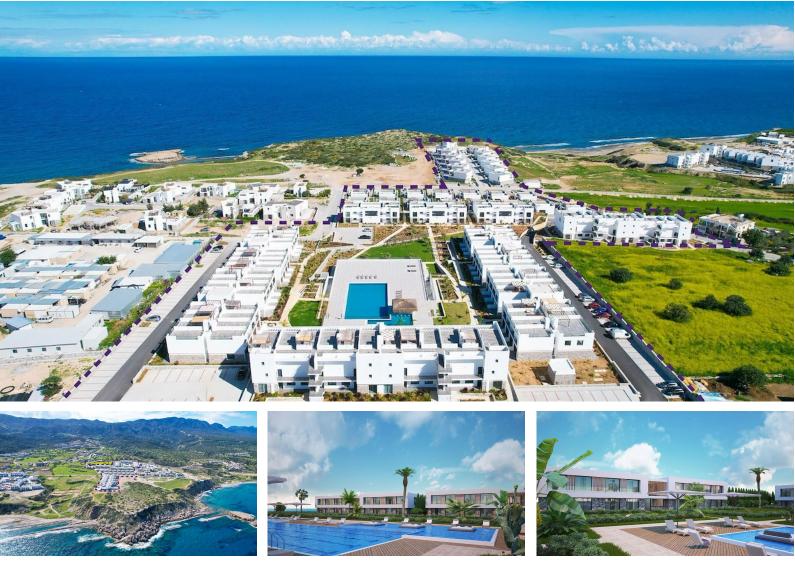

Bahceli, Kyrenia East, North Cyprus

- Property Ref: 379
- Ready to move in.
- Facilities include spa, fully equipped gym, sauna, indoor heated pool, beach bar, a la carte restaurant, olympic sized communal pool in the main complex and a saltwater pool on the frontline.
- An exceptional range of anti-ageing, rejuvenation and wellness services.
- Gorgeous views of the sea and mountains.

### **About the Project**

This is a beachfront project on the North coast of Cyprus, the very first resort on the island with the concept of eco-wellness. This development prides itself on its beautiful seafront location, just 100 metres away from the sea with the Kyrenia Mountain range as a backdrop.

You will find an exceptional range of anti-ageing, rejuvenation and wellness services in addition to its focus on nutrition with foods grown at the site.

This project enjoys access to its own maintained beach with a beautiful blue lagoon, ideal for swimming and snorkelling. Facilities include spa, fully equipped gym, sauna, indoor heated pool, beach bar, a la carte restaurant, olympic sized communal pool in the main complex and a saltwater pool on the frontline.