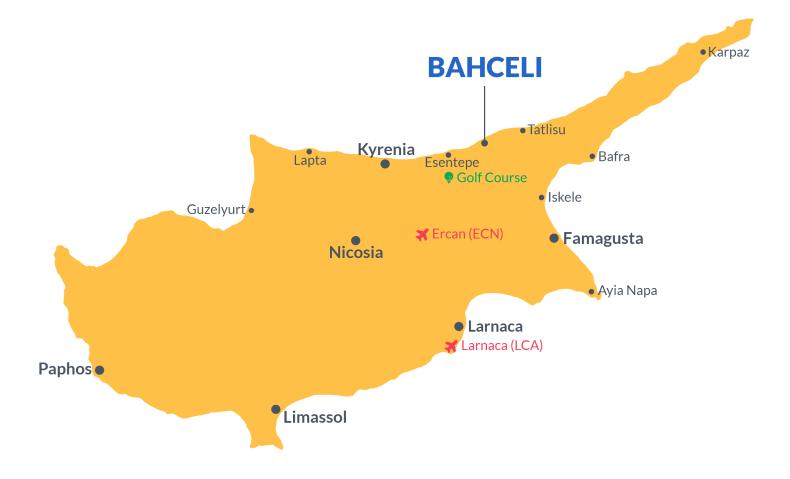

# **Project Location**

The project is located 100m away from the beach in beautiful Bahceli area.

| The Beach by walking distance | 1 min  | Korineum Golf & Beach Resort | 11 mins |
|-------------------------------|--------|------------------------------|---------|
| Supermarket                   | 2 mins | Kyrenia                      | 40 mins |
| Restaurants and Bars          | 5 mins | Famagusta                    | 42 mins |
| Petrol Station                | 5 mins | Ercan Airport                | 45 mins |
| Pharmacy                      | 6 mins | Larnaca Airport              | 75 mins |

### **About the Project**

This is a beachfront project on the North coast of Cyprus, the very first resort on the island with the concept of eco-wellness. This development prides itself on its beautiful seafront location, just 100 metres away from the sea with the Kyrenia Mountain range as a backdrop.