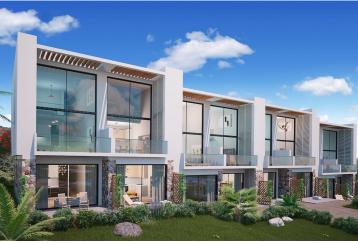

Bahceli, Kyrenia East, North Cyprus

- Property Ref: 379
- Ready to move in.
- Facilities include spa, fully equipped gym, sauna, indoor heated pool, beach bar, a la carte restaurant, olympic sized communal pool in the main complex and a saltwater pool on the frontline.
- An exceptional range of anti-ageing, rejuvenation and wellness services.
- Gorgeous views of the sea and mountains.

### **About the Project**

This is a beachfront project on the North coast of Cyprus, the very first resort on the island with the concept of eco-wellness. This development prides itself on its beautiful seafront location, just 100 metres away from the sea with the Kyrenia Mountain range as a backdrop.