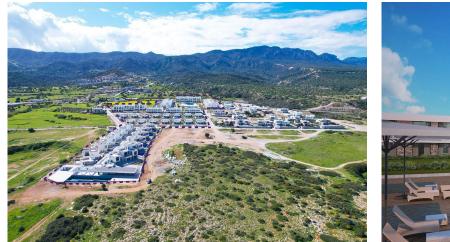

# **Project Location**

The project is located 100m away from the beach in beautiful Bahceli area.

| The Beach by walking distance | 1 min  | Korineum Golf & Beach Resort | 11 mins |
|-------------------------------|--------|------------------------------|---------|
| Supermarket                   | 2 mins | Kyrenia                      | 40 mins |
| Restaurants and Bars          | 5 mins | Famagusta                    | 42 mins |
| Petrol Station                | 5 mins | Ercan Airport                | 45 mins |
| Pharmacy                      | 6 mins | Larnaca Airport              | 75 mins |

### **About the Project**

This is a beachfront project on the North coast of Cyprus, the very first resort on the island with the concept of eco-wellness. This development prides itself on its beautiful seafront location, just 100 metres away from the sea with the Kyrenia Mountain range as a backdrop.