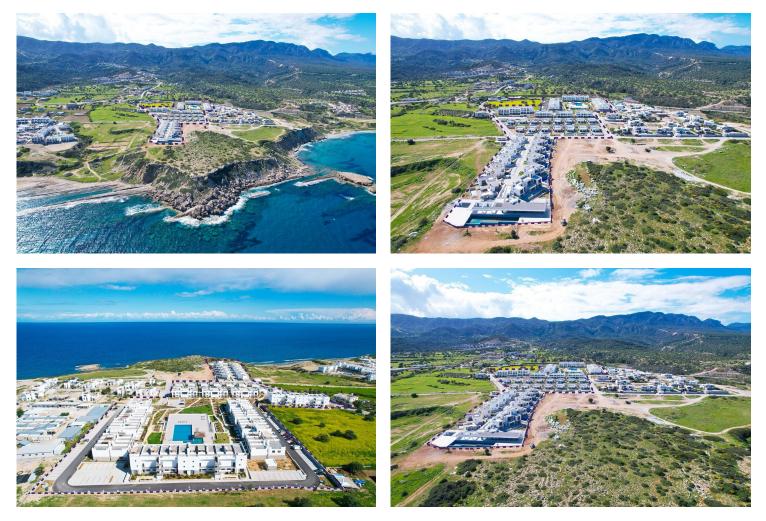

### **About the Project**

This is a beachfront project on the North coast of Cyprus, the very first resort on the island with the concept of eco-wellness. This development prides itself on its beautiful seafront location, just 100 metres away from the sea with the Kyrenia Mountain range as a backdrop.

You will find an exceptional range of anti-ageing, rejuvenation and wellness services in addition to its focus on nutrition with foods grown at the site.

This project enjoys access to its own maintained beach with a beautiful blue lagoon, ideal for swimming and snorkelling. Facilities include spa, fully equipped gym, sauna, indoor heated pool, beach bar, a la carte restaurant, olympic sized communal pool in the main complex and a saltwater pool on the frontline.