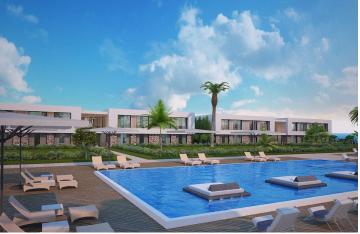

Bahceli, Kyrenia East, North Cyprus

- Property Ref: 379
- Ready to move in.
- Facilities include spa, fully equipped gym, sauna, indoor heated pool, beach bar, a la carte restaurant, olympic sized communal pool in the main complex and a saltwater pool on the frontline.
- An exceptional range of anti-ageing, rejuvenation and wellness services.
- Gorgeous views of the sea and mountains.

You will find an exceptional range of anti-ageing, rejuvenation and wellness services in addition to its focus on nutrition with foods grown at the site.

This project enjoys access to its own maintained beach with a beautiful blue lagoon, ideal for swimming and snorkelling. Facilities include spa, fully equipped gym, sauna, indoor heated pool, beach bar, a la carte restaurant, olympic sized communal pool in the main complex and a saltwater pool on the frontline.