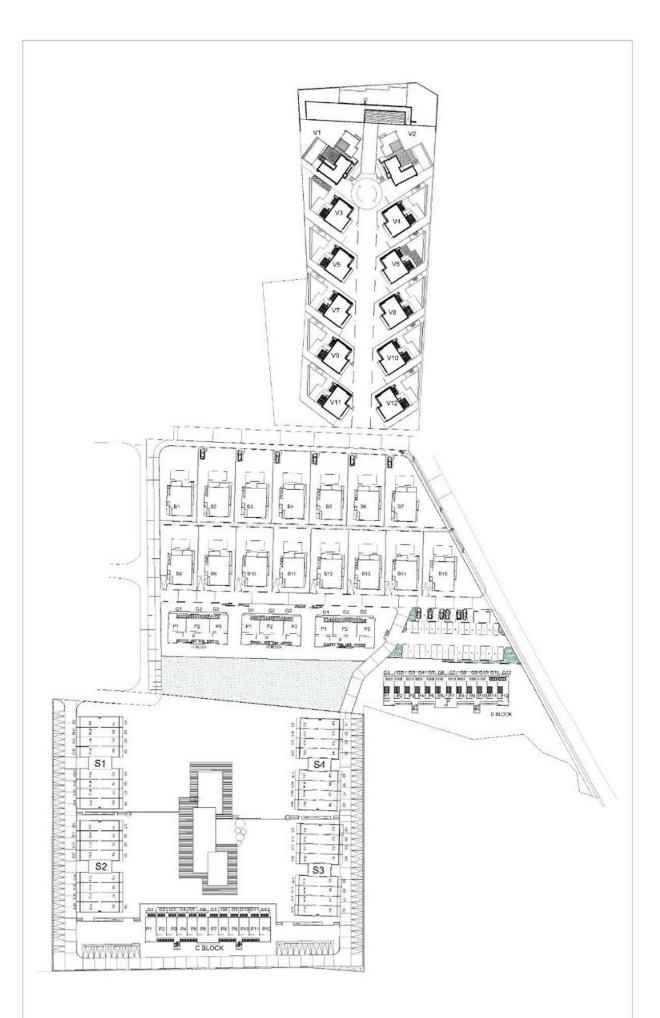

Bahceli, Kyrenia East, North Cyprus

- Property Ref: 379
- Ready to move in.
- Facilities include spa, fully equipped gym, sauna, indoor heated pool, beach bar, a la carte restaurant, olympic sized communal pool in the main complex and a saltwater pool on the frontline.
- An exceptional range of anti-ageing, rejuvenation and wellness services.
- Gorgeous views of the sea and mountains.



£120,000





1 Bathroom

12 Months Instalments



March 2024 Completion



**Exterior Images** 















**Interior Images** 





**Floor Plan** 





# Facilities



Yoga



## Site Plan

#### Bahceli, Kyrenia East, North Cyprus



# **Project Location**

The project is located 100m away from the beach in beautiful Bahceli area.



| The Beach by walking distance | 1 min  | Korineum Golf & Beach Resort | 11 mins |
|-------------------------------|--------|------------------------------|---------|
| Supermarket                   | 2 mins | Kyrenia                      | 40 mins |
| Restaurants and Bars          | 5 mins | Famagusta                    | 42 mins |
| Petrol Station                | 5 mins | Ercan Airport                | 45 mins |
| Pharmacy                      | 6 mins | Larnaca Airport              | 75 mins |



### **About the Project**

This is a beachfront project on the North coast of Cyprus, the very first resort on the island with the concept of eco-wellness. This development prides itself on