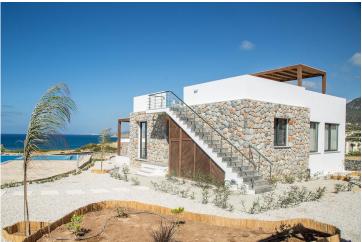

Bahceli, Kyrenia East, North Cyprus

- Property Ref: 381
- Ready to move in
- Private swimming pool. 100m to the beach
- Gorgeous views of the sea and mountains
- Facilities include spa, fully equipped gym, sauna, indoor heated pool, beach bar, a la carte restaurant, olympic sized communal pool in the main complex and a saltwater pool on the frontline
- An exceptional range of anti-ageing, rejuvenation and wellness services

### **About the Project**

This is a beachfront project on the North coast of Cyprus, the very first resort on the island with the concept of eco-wellness. This development prides itself on its beautiful seafront location, just 100 metres away from the sea with the Kyrenia Mountain range as a backdrop.

You will find an exceptional range of anti-ageing, rejuvenation and wellness services in addition to its focus on nutrition with foods grown at the site.

This project enjoys access to its own maintained beach with a beautiful blue lagoon, ideal for swimming and snorkelling. Facilities include spa, fully equipped gym, sauna, indoor heated pool, beach bar, a la carte restaurant, olympic sized communal pool in the main complex and a saltwater pool on the frontline.