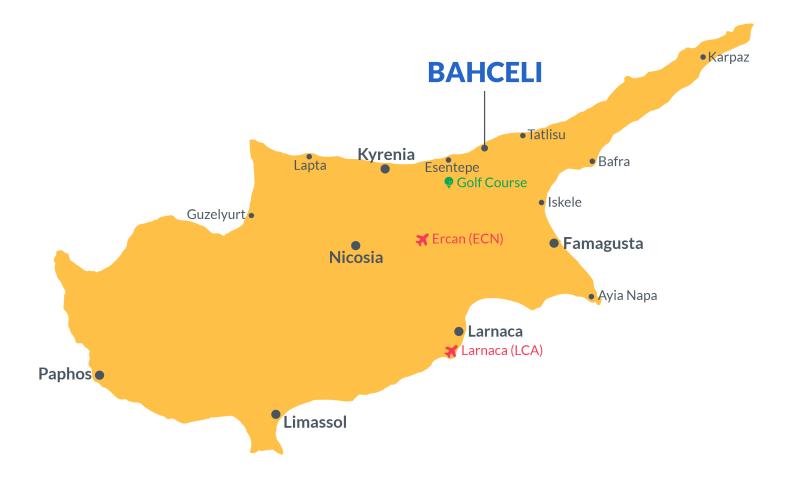

### **Project Location**

The project is located 100m away from the beach in beautiful Bahceli area.

| The Beach by walking distance | 1 min  | K |
|-------------------------------|--------|---|
| Supermarket                   | 2 mins | K |
| Restaurants and Bars          | 5 mins | F |
| Petrol Station                | 5 mins | Е |
| Pharmacy                      | 6 mins | L |
|                               |        |   |

| Korineum Golf & Beach Resort | 11 mins |
|------------------------------|---------|
| Kyrenia                      | 40 mins |
| Famagusta                    | 42 mins |
| Ercan Airport                | 45 mins |
| Larnaca Airport              | 75 mins |