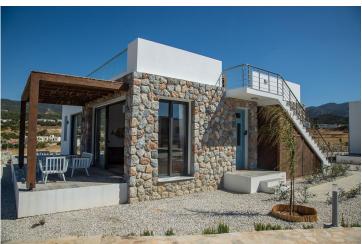

Bahceli, Kyrenia East, North Cyprus

- Property Ref: 381
- Ready to move in
- Private swimming pool. 100m to the beach
- Gorgeous views of the sea and mountains
- Facilities include spa, fully equipped gym, sauna, indoor heated pool, beach bar, a la carte restaurant, olympic sized communal pool in the main complex and a saltwater pool on the frontline
- An exceptional range of anti-ageing, rejuvenation and wellness services

### **About the Project**

This is a beachfront project on the North coast of Cyprus, the very first resort on the island with the concept of eco-wellness. This development prides itself on its beautiful seafront location, just 100 metres away from the sea with the Kyrenia Mountain range as a backdrop.