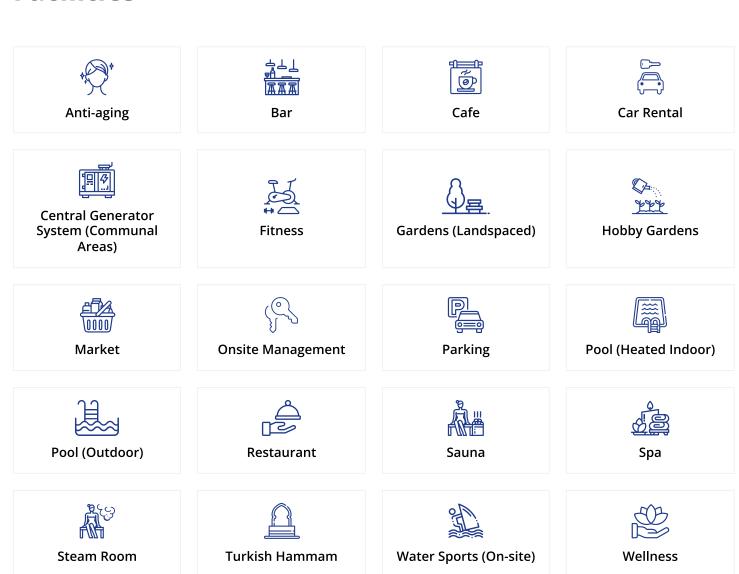

### **Facilities**

You will find an exceptional range of anti-ageing, rejuvenation and wellness services in addition to its focus on nutrition with foods grown at the site.

This project enjoys access to its own maintained beach with a beautiful blue lagoon, ideal for swimming and snorkelling. Facilities include spa, fully equipped gym, sauna, indoor heated pool, beach bar, a la carte restaurant, olympic sized communal pool in the main complex and a saltwater pool on the frontline.