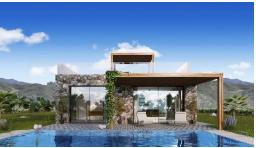

Bahceli, Kyrenia East, North Cyprus

- Property Ref: 381
- Ready to move in
- Private swimming pool. 100m to the beach
- Gorgeous views of the sea and mountains
- Facilities include spa, fully equipped gym, sauna, indoor heated pool, beach bar, a la carte restaurant, olympic sized communal pool in the main complex and a saltwater pool on the frontline
- An exceptional range of anti-ageing, rejuvenation and wellness services

You will find an exceptional range of anti-ageing, rejuvenation and wellness services in addition to its focus on nutrition with foods grown at the site.

This project enjoys access to its own maintained beach with a beautiful blue lagoon, ideal for swimming and snorkelling. Facilities include spa, fully equipped gym, sauna, indoor heated pool, beach bar, a la carte restaurant, olympic sized communal pool in the main complex and a saltwater pool on the frontline.