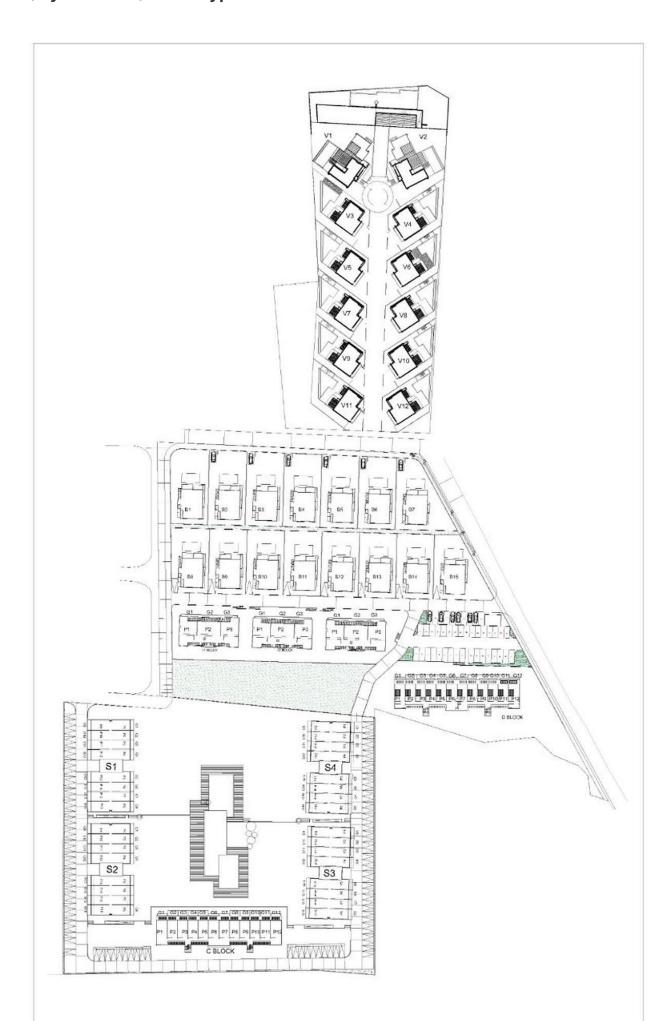

Bahceli, Kyrenia East, North Cyprus

- Property Ref: 381
- Ready to move in
- Private swimming pool. 100m to the beach
- Gorgeous views of the sea and mountains
- Facilities include spa, fully equipped gym, sauna, indoor heated pool, beach bar, a la carte restaurant, olympic sized communal pool in the main complex and a saltwater pool on the frontline
- An exceptional range of anti-ageing, rejuvenation and wellness services

Starting from **£620,000** 







3 Bedrooms



2 Bathrooms



12 Months Instalments



March 2024 Completion

**Exterior Images** 













**Interior Images** 







**Floor Plan** 





### **Facilities**







### Site Plan

Bahceli, Kyrenia East, North Cyprus



### **Project Location**

The project is located 100m away from the beach in beautiful Bahceli area.



| The Beach by walking distance | 1 min  | K |
|-------------------------------|--------|---|
| Supermarket                   | 2 mins | K |
| Restaurants and Bars          | 5 mins | F |
| Petrol Station                | 5 mins | Е |
| Pharmacy                      | 6 mins | L |
|                               |        |   |

| Korineum Golf & Beach Resort | 11 mins |
|------------------------------|---------|
| Kyrenia                      | 40 mins |
| Famagusta                    | 42 mins |
| Ercan Airport                | 45 mins |
| Larnaca Airport              | 75 mins |



### **About the Project**

This is a beachfront project on the North coast of Cyprus, the very first re