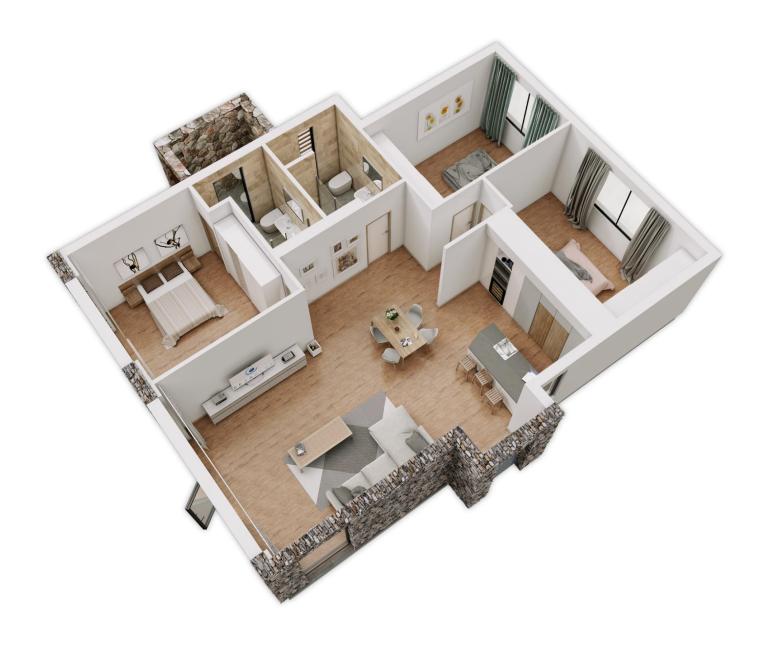

Starting from **£620,000** 

3 Bedrooms

2 Bathrooms

12 Months Instalments

March 2024 Completion

**Exterior Images** 

**Interior Images** 

**Floor Plan** 

## **Payment Plan For This Property Type**

**Property Info** 

| Туре                 | No                   |
|----------------------|----------------------|
| 3 Bedroom Bungalow   | B8                   |
| Block                | Interior             |
| В                    | 135.00 m²            |
| Balcony Terrace      | Rooftop              |
| 55.00 m <sup>2</sup> | 80.00 m <sup>2</sup> |
| Total Living Space   | Plot                 |
| 270.00 m²            | 375.00 m²            |