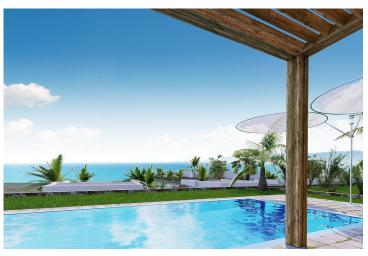

Bahceli, Kyrenia East, North Cyprus

- Property Ref: 381
- Ready to move in
- Private swimming pool. 100m to the beach
- Gorgeous views of the sea and mountains
- Facilities include spa, fully equipped gym, sauna, indoor heated pool, beach bar, a la carte restaurant, olympic sized communal pool in the main complex and a saltwater pool on the frontline
- An exceptional range of anti-ageing, rejuvenation and wellness services

You will find an exceptional range of anti-ageing, rejuvenation and wellness services in addition to its focus on nutrition with foods grown at the site.

This project enjoys access to its own maintained beach with a beautiful blue lagoon, ideal for swimming and snorkelling. Facilities include spa, fully equipped gym, sauna, indoor heated pool, beach bar, a la carte restaurant, olympic sized communal pool in the main complex and a saltwater pool on the frontline.