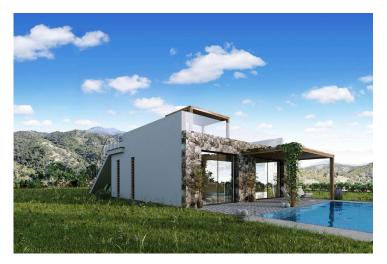

Bahceli, Kyrenia East, North Cyprus

- Property Ref: 381
- Ready to move in
- Private swimming pool. 100m to the beach
- Gorgeous views of the sea and mountains
- Facilities include spa, fully equipped gym, sauna, indoor heated pool, beach bar, a la carte restaurant, olympic sized communal pool in the main complex and a saltwater pool on the frontline
- An exceptional range of anti-ageing, rejuvenation and wellness services

### **About the Project**

This is a beachfront project on the North coast of Cyprus, the very first resort on the island with the concept of eco-wellness. This development prides itself on its beautiful seafront location, just 100 metres away from the sea with the Kyrenia Mountain range as a backdrop.

You will find an exceptional range of anti-ageing, rejuvenation and wellness services in addition to its focus on nutrition with foods grown at the site.

This project enjoys access to its own maintained beach with a beautiful blue lagoon, ideal for swimming and snorkelling. Facilities include spa, fully equipped gym, sauna, indoor heated pool, beach bar, a la carte restaurant, olympic sized communal pool in the main complex and a saltwater pool on the frontline.