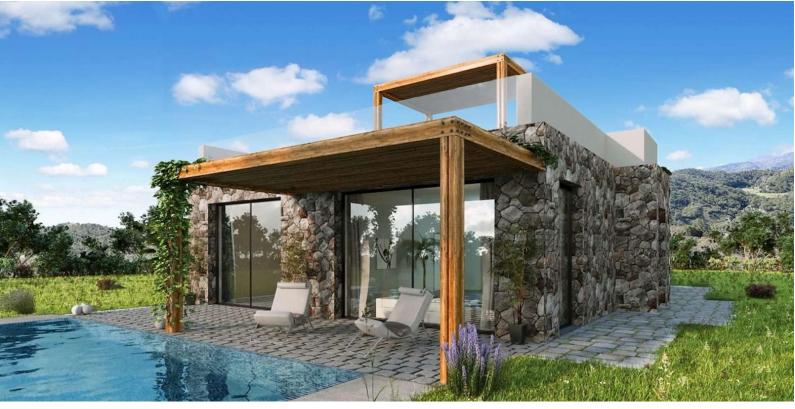

Bahceli, Kyrenia East, North Cyprus

- Property Ref: 381
- Ready to move in
- Private swimming pool. 100m to the beach
- Gorgeous views of the sea and mountains
- Facilities include spa, fully equipped gym, sauna, indoor heated pool, beach bar, a la carte restaurant, olympic sized communal pool in the main complex and a saltwater pool on the frontline
- An exceptional range of anti-ageing, rejuvenation and wellness services

### **About the Project**

This is a beachfront project on the North coast of Cyprus, the very first resort on the island with the concept of eco-wellness. This development prides itself on its beautiful seafront location, just 100 metres away from the sea with the Kyrenia Mountain range as a backdrop.

You will find an exceptional range of anti-ageing, rejuvenation and wellness services in addition to its focus on nutrition with foods grown at the site.

This project enjoys access to its own maintained beach with a beautiful blue lagoon, ideal for swimming and snorkelling. Facilities include spa, fully equipped gym, sauna, indoor heated pool, beach bar, a la carte restaurant, olympic sized communal pool in the main complex and a saltwater pool on the frontline.