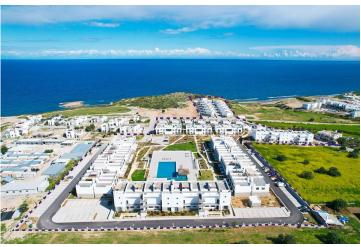

Bahceli, Kyrenia East, North Cyprus

- Property Ref: 381
- Ready to move in
- Private swimming pool. 100m to the beach
- Gorgeous views of the sea and mountains
- Facilities include spa, fully equipped gym, sauna, indoor heated pool, beach bar, a la carte restaurant, olympic sized communal pool in the main complex and a saltwater pool on the frontline
- An exceptional range of anti-ageing, rejuvenation and wellness services

### **About the Project**

This is a beachfront project on the North coast of Cyprus, the very first resort on the island with the concept of eco-wellness. This development prides itself on its beautiful seafront location, just 100 metres away from the sea with the Kyrenia Mountain range as a backdrop.

You will find an exceptional range of anti-ageing, rejuvenation and wellness services in addition to its focus on nutrition with foods grown at the site.

This project enjoys access to its own maintained beach with a beautiful blue lagoon, ideal for swimming and snorkelling. Facilities include spa, fully equipped gym, sauna, indoor heated pool, beach bar, a la carte restaurant, olympic sized communal pool in the main complex and a saltwater pool on the frontline.