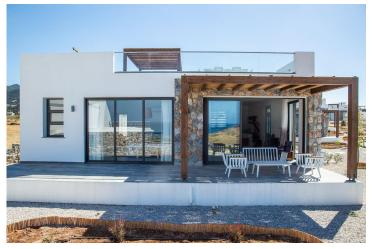

Bahceli, Kyrenia East, North Cyprus

- Property Ref: 381
- Ready to move in
- Private swimming pool. 100m to the beach
- Gorgeous views of the sea and mountains
- Facilities include spa, fully equipped gym, sauna, indoor heated pool, beach bar, a la carte restaurant, olympic sized communal pool in the main complex and a saltwater pool on the frontline
- An exceptional range of anti-ageing, rejuvenation and wellness services

### **About the Project**

This is a beachfront project on the North coast of Cyprus, the very first resort on the island with the concept of eco-wellness. This development prides itself on its beautiful seafront location, just 100 metres away from the sea with the Kyrenia Mountain range as a backdrop.

You will find an exceptional range of anti-ageing, rejuvenation and wellness services in addition to its focus on nutrition with foods grown at the site.

This project enjoys access to its own maintained beach with a beautiful blue lagoon, ideal for swimming and snorkelling. Facilities include spa, fully equipped gym, sauna, indoor heated pool, beach bar, a la carte restaurant, olympic sized communal pool in the main complex and a saltwater pool on the frontline.