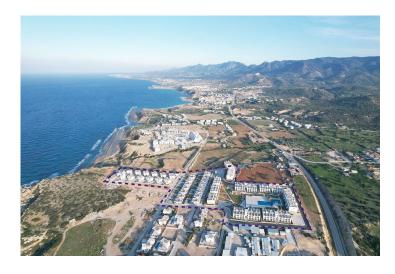

### **Project Location**

The project is located 100m away from the beach in beautiful Bahceli area.

| The Beach by walking distance | 1 min  | K |
|-------------------------------|--------|---|
| Supermarket                   | 2 mins | K |
| Restaurants and Bars          | 5 mins | F |
| Petrol Station                | 5 mins | Е |
| Pharmacy                      | 6 mins | L |
|                               |        |   |

### **About the Project**

This is a beachfront project on the North coast of Cyprus, the very first resort on the island with the concept of eco-wellness. This development prides itself on its beautiful seafront location, just 100 metres away from the sea with the Kyrenia Mountain range as a backdrop.