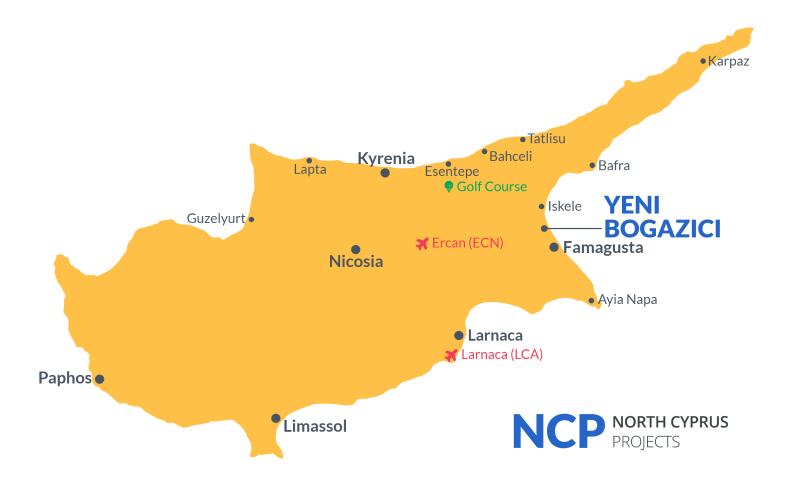

### **Project Location**

The project is located in the rapidly developing area of Famagusta Yeni Boazici, 800 m away from the sea.

| Supermarket by walk       | 2 mins | Medical Center  | 7 mins  |
|---------------------------|--------|-----------------|---------|
| Salamis Hotel             | 3 mins | EMU University  | 12 mins |
| Near East College by walk | 3 mins | Famagusta       | 15 mins |
| Yeni Bogazici Beach       | 4 mins | Ercan Airport   | 45 mins |
| Long Beach                | 7 mins | Larnaca Airport | 55 mins |