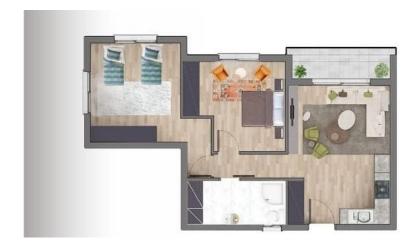

2 Bedrooms

1 Bathroom

December 2024 -February 2025 Completion

**Exterior Images** 

**Interior Images** 

**Floor Plan** 

Living Room 15 m<sup>2</sup>
Kitchen 10 m<sup>2</sup>
Coridor 5 m<sup>2</sup>
Bedroom 15 m<sup>2</sup>
Children's Room 13 m<sup>2</sup>
Bathoom 7 m<sup>2</sup>
Balcony 6 m<sup>2</sup>

# **Payment Plan For This Property Type**

**Property Info** 

| Туре                 | No                  |  |
|----------------------|---------------------|--|
| 2 Bedroom Apartment  | 102                 |  |
| Block                | Floor               |  |
| Α                    | 1                   |  |
| Interior             | Balcony Terrace     |  |
| 69.00 m²             | 6.00 m <sup>2</sup> |  |
| Total Living Space   |                     |  |
| 75.00 m <sup>2</sup> |                     |  |