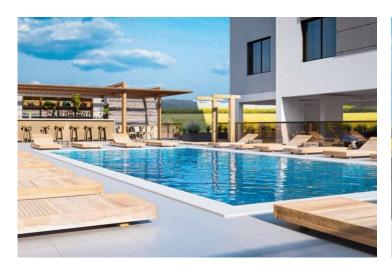

#### Amenities and Features:

Spacious Apartments: Choose from two or three-bedroom layouts, each designed to maximize light, space, and functionality, providing a serene living environment.

Outdoor Swimming Pool: A sun-soaked pool area invites relaxation, perfect for leisurely swims and unwinding on warm days.