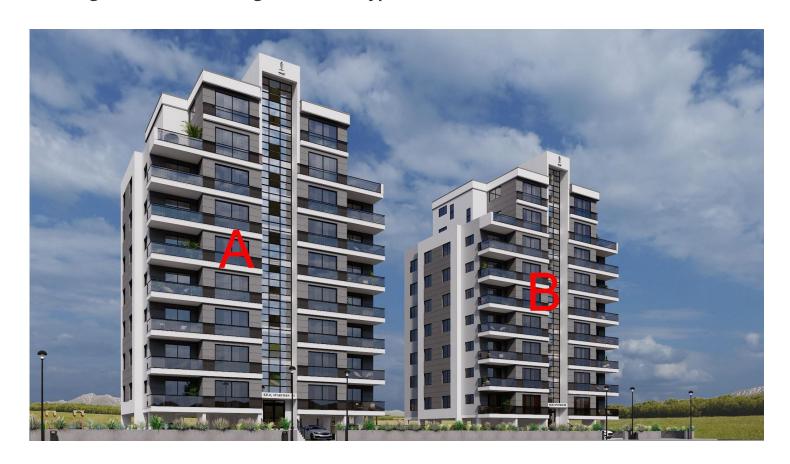

# **Payment Plan For This Property Type**

**Property Info** 

| Туре                 | No                  |  |
|----------------------|---------------------|--|
| 2 Bedroom Apartment  | 102                 |  |
| Block                | Floor               |  |
| Α                    | 1                   |  |
| Interior             | Balcony Terrace     |  |
| 69.00 m²             | 6.00 m <sup>2</sup> |  |
| Total Living Space   |                     |  |
| 75.00 m <sup>2</sup> |                     |  |