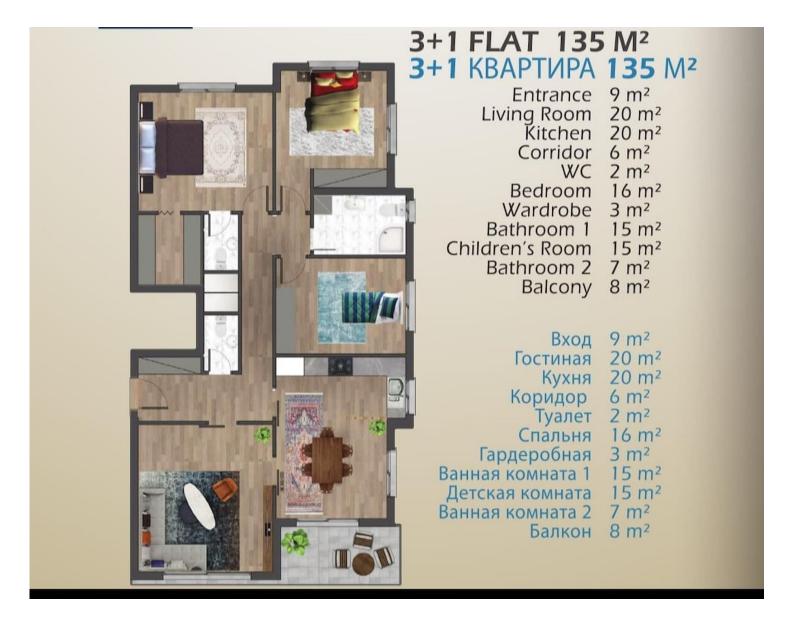

## **Payment Plan For This Property Type**

**Property Info** 

| Туре                  | No                  |  |
|-----------------------|---------------------|--|
| 3 Bedroom Apartment   | 103                 |  |
| Block                 | Floor               |  |
| A                     | 1                   |  |
| Interior              | Balcony Terrace     |  |
| 127.00 m <sup>2</sup> | 8.00 m <sup>2</sup> |  |
| Total Living Space    |                     |  |
| 135.00 m²             |                     |  |