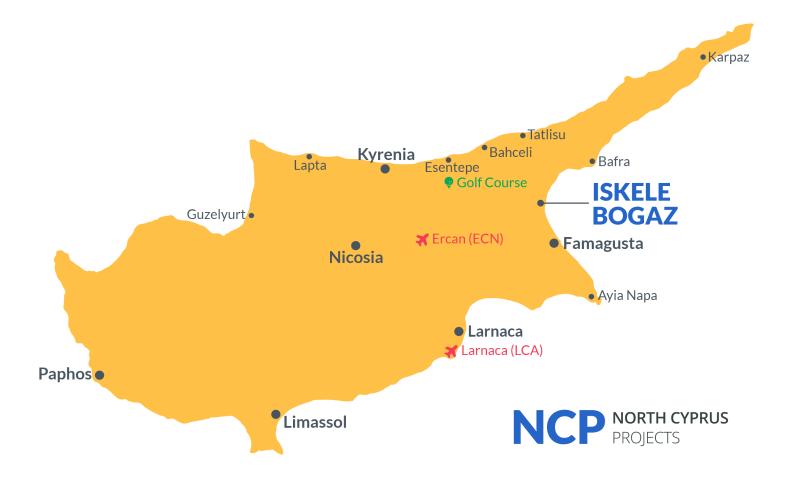

#### **Project Location**

This remarkable project is located in Long Beach, Iskele, in North Cyprus

| Long Beach Beach Club   | 2 mins |
|-------------------------|--------|
| Cafes and Restaurants   | 5 mins |
| Bars and Clubs          | 5 mins |
| 5 Star Hotel and Casino | 5 mins |
| Pharmacy                | 6 mins |

| Supermarket              | 6 mins  |
|--------------------------|---------|
| Famagusta State Hospital | 12 mins |
| Salamis Ancient City     | 13 mins |
| Ercan Airport            | 40 mins |
| Larnaca Airport          | 60 mins |

Located in Bogaz project is strategically situated in a prime location that offers easy access to the main road and is within proximity to supermarkets, pharmacies, restaurants, and other amenities. This makes it an excellent investment opportunity for those who are looking for a luxurious and profitable property in a beautiful and sought-after location.