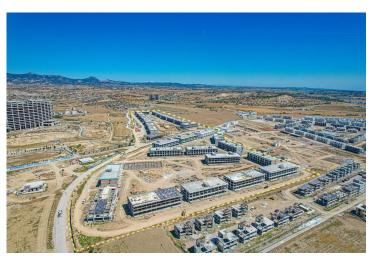

#### Site Plan

Bogaz, Iskele Bogaz, North Cyprus

#### **Project Location**

This remarkable project is located in Long Beach, Iskele, in North Cyprus

| Long Beach Beach Club   | 2 mins |
|-------------------------|--------|
| Cafes and Restaurants   | 5 mins |
| Bars and Clubs          | 5 mins |
| 5 Star Hotel and Casino | 5 mins |
| Pharmacy                | 6 mins |

Located in Bogaz project is strategically situated in a prime location that offers easy access to the main road and is within proximity to supermarkets, pharmacies, restaurants, and other amenities. This makes it an excellent investment opportunity for those who are looking for a luxurious and profitable property in a beautiful and sought-after location.