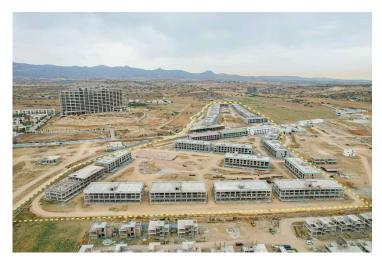

rants, supermarkets, water park, and sports grounds on the territory will offer all the conveniences of a self-contained community.

The project will consist of 952 modern and stylish houses, designed with the highest quality materials and state-of-the-art technology. The developer is known for its exceptional craftsmanship, attention to detail, and ability to create unique and outstanding projects.

Located in Bogaz project is strategically situated in a prime location that offers easy access to the main road and is within proximity to supermarkets, pharmacies, restaurants, and other amenities. This makes it an excellent investment opportunity for those who are looking for a luxurious and profitable property in a beautiful and sought-after location.



**Construction Status** 

May 2025









**April 2025** 



## **Payment Plan For This Property Type**

**Property Info** 

| Type                 | No                  |
|----------------------|---------------------|
| Studio Apartment     | 11                  |
| Block                | Floor               |
| C10                  | 0                   |
| Interior             | Balcony Terrace     |
| 36.00 m <sup>2</sup> | 7.00 m <sup>2</sup> |
| Total Living Space   |                     |
| 43.00 m <sup>2</sup> |                     |

#### **Payment Plan For This Property Type**

#### **Payment Plan**

Current Date Start Date Delivery Date Price Initial Payment Amount June 2025 September 2023 May 2027 £143,000 £50,050 35%

#### **45%** of the installment payment plan

| 1. Installment July 2025       | £2,925 |
|--