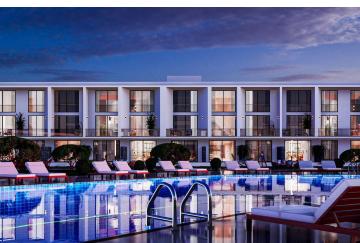

Starting from **£143,000** 

43 m<sup>2</sup>

Studio

1 Bathroom

34 Months Instalments

December 2025 -May 2027 Completion

**Exterior Images** 

**Interior Images** 

The project will feature a wide range of facilities that will cater to the residents every need. The spa, hammam, sauna, and gym facilities will provide relaxation and rejuvenation. The outdoor and heated communal pools are perfect for a refreshing swim. The kids' park is ideal for families with children. Furthermore, the two restaurants, supermarkets, water park, and sports grounds on the territory will offer all the conveniences of a self-contained community.