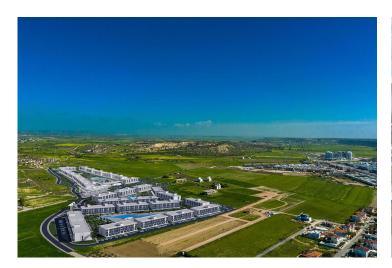

#### Site Plan

Bogaz, Iskele Bogaz, North Cyprus

#### **Project Location**

This remarkable project is located in Long Beach, Iskele, in North Cyprus

| Long Beach Beach Club   | 2 mins |
|-------------------------|--------|
| Cafes and Restaurants   | 5 mins |
| Bars and Clubs          | 5 mins |
| 5 Star Hotel and Casino | 5 mins |
| Pharmacy                | 6 mins |

The project will consist of 952 modern and stylish houses, designed with the highest quality materials and state-of-the-art technology. The developer is known for its exceptional craftsmanship, attention to detail, and ability to create unique and outstanding projects.