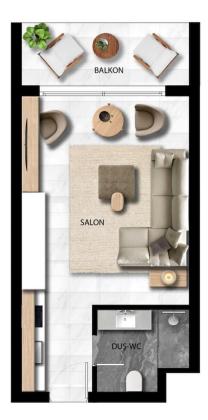

**Floor Plan** 

## **Payment Plan For This Property Type**

**Property Info** 

| Type                 | No                  |
|----------------------|---------------------|
| Studio Apartment     | 11                  |
| Block                | Floor               |
| C10                  | 0                   |
| Interior             | Balcony Terrace     |
| 36.00 m <sup>2</sup> | 7.00 m <sup>2</sup> |
| Total Living Space   |                     |
| 43.00 m <sup>2</sup> |                     |