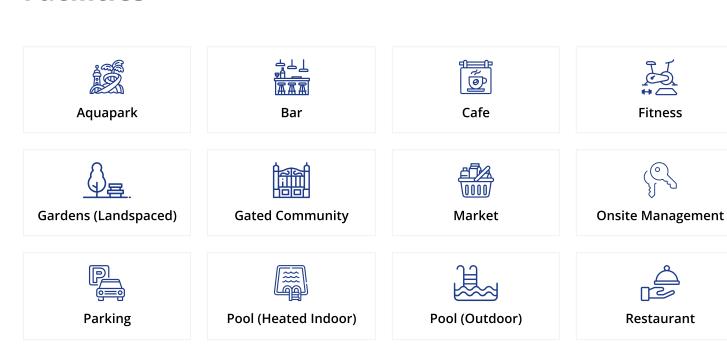

#### **Facilities**

The project will feature a wide range of facilities that will cater to the residents every need. The spa, hammam, sauna, and gym facilities will provide relaxation and rejuvenation. The outdoor and heated communal pools are perfect for a refreshing swim. The kids' park is ideal for families with children. Furthermore, the two restaurants, supermarkets, water park, and sports grounds on the territory will offer all the conveniences of a self-contained community.