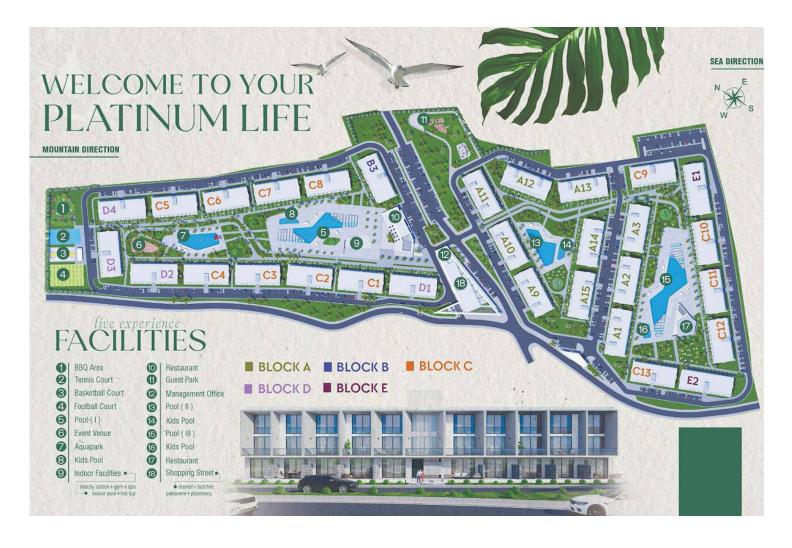

#### **Facilities**

#### Site Plan

Bogaz, Iskele Bogaz, North Cyprus

The project will feature a wide range of facilities that will cater to the residents every need. The spa, hammam, sauna, and gym facilities will provide relaxation and rejuvenation. The outdoor and heated communal pools are perfect for a refreshing swim. The kids' park is ideal for families with children. Furthermore, the two restaurants, supermarkets, water park, and sports grounds on the territory will offer all the conveniences of a self-contained community.