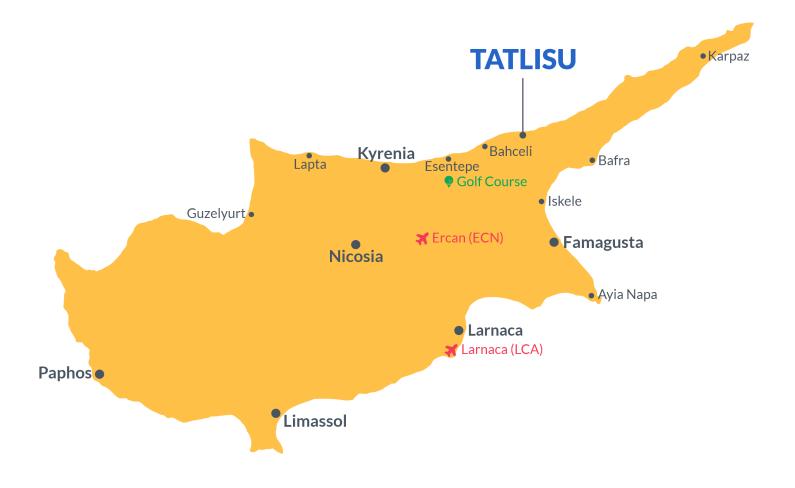

# **Project Location**

The project is located in the picturesque Tatlisu area, 200 meters from the sea.

| Sea                  | 1 min   |
|----------------------|---------|
| Supermarket          | 3 mins  |
| Restaurants and Bars | 5 mins  |
| Korineum Golf Club   | 15 mins |
| Famagusta            | 35 mins |

| Ercan Airport   | 40 mins |
|-----------------|---------|
| Larnaca Airport | 60 mins |
| Kyrenia         | 60 mins |
|                 |         |