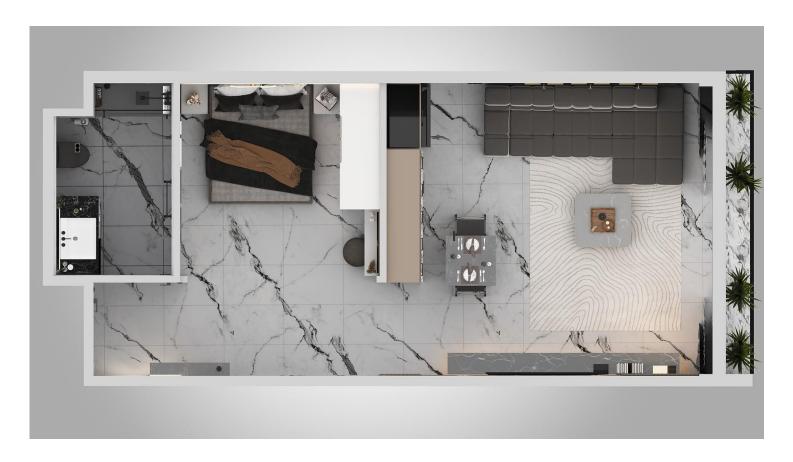

Tatlisu, Kyrenia East, North Cyprus

• Property Ref: 386

£166,000







Studio



1 Bathroom



43 Months Instalments





#### **Exterior Images**













#### **Interior Images**









**Floor Plan** 





#### **Facilities**



Bar



**Fitness** 



**Gardens (Landspaced)** 



**Gated Community** 



**Health Centre** 



**Hiking Paths** 



**Hobby Gardens** 



Marina (On-site)



**Onsite Management** 



**Parking** 



Pool (Heated Indoor)



Pool (Outdoor)



Restaurant



**Running Paths** 



Spa



Vineyard (On-site)



Wellness

## Site Plan

Tatlisu, Kyrenia East, North Cyprus



# **Project Location**

The project is located in the picturesque Tatlisu area, 200 meters from the sea.



| Sea                  | 1 min   |
|----------------------|---------|
| Supermarket          | 3 mins  |
| Restaurants and Bars | 5 mins  |
| Korineum Golf Club   | 15 mins |
| Famagusta            | 35 mins |

| Ercan Airport   | 40 mins |
|-----------------|---------|
| Larnaca Airport | 6