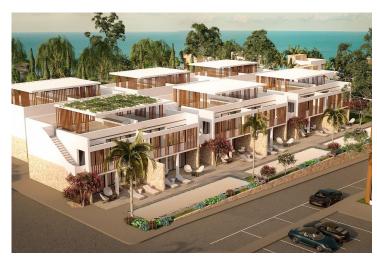

Tatlisu, Kyrenia East, North Cyprus

• Property Ref: 386

£166,000







Studio



1 Bathroom



43 Months Instalments





#### **Exterior Images**













#### **Interior Images**









**Floor Plan** 





#### **Facilities**



Bar



**Fitness** 



**Gardens (Landspaced)** 



**Gated Community** 



**Health Centre** 



**Hiking Paths** 



**Hobby Gardens** 



Marina (On-site)



**Onsite Management** 



**Parking** 



Pool (Heated Indoor)



Pool (Outdoor)



Restaurant



**Running Paths** 



Spa



Vineyard (On-site)



Wellness

## Site Plan

Tatlisu, Kyrenia East, North Cyprus



# **Project Location**

The project is located in the picturesque Tatlisu area, 200 meters from the sea.



| Sea                  | 1 min   |
|----------------------|---------|
| Supermarket          | 3 mins  |
| Restaurants and Bars | 5 mins  |
| Korineum Golf Club   | 15 mins |
| Famagusta            | 35 mins |

| Ercan Airport   | 40 mins