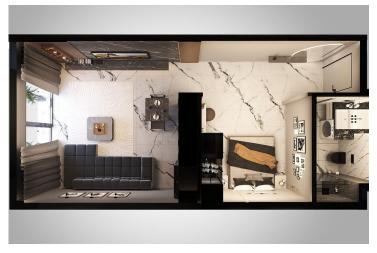

Tatlisu, Kyrenia East, North Cyprus

• Property Ref: 386

£166,000







Studio



1 Bathroom



43 Months Instalments





#### **Exterior Images**













#### **Interior Images**









**Floor Plan** 





#### **Facilities**



Bar



**Fitness** 



**Gardens (Landspaced)** 



**Gated Community** 



**Health Centre** 



**Hiking Paths** 



**Hobby Gardens** 



Marina (On-site)



**Onsite Management** 



**Parking** 



Pool (Heated Indoor)



Pool (Outdoor)



Restaurant



**Running Paths** 



Spa



Vineyard (On-site)



Wellness

## Site Plan

Tatlisu, Kyrenia East, North Cyprus



# **Project Location**

The project is located in the picturesque Tatlisu area, 200 meters from the sea.



| Sea                  | 1 min   |
|----------------------|---------|
| Supermarket          | 3 mins  |
| Restaurants and Bars | 5 mins  |
| Korineum Golf Club   | 15 mins |
| Famagusta            | 35 mins |

| Ercan Airport   | 40 mins |
|-----------------|---------|
|