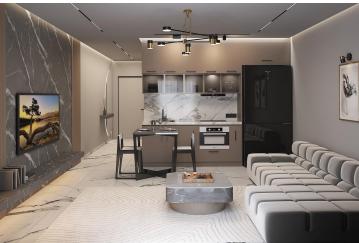

Tatlisu, Kyrenia East, North Cyprus

• Property Ref: 386

£166,000







Studio



1 Bathroom



43 Months Instalments





#### **Exterior Images**













#### **Interior Images**









**Floor Plan** 





#### **Facilities**



Bar



**Fitness** 



**Gardens (Landspaced)** 



**Gated Community** 



**Health Centre** 



**Hiking Paths** 



**Hobby Gardens** 



Marina (On-site)



**Onsite Management** 



**Parking** 



Pool (Heated Indoor)



Pool (Outdoor)



Restaurant



**Running Paths** 



Spa



Vineyard (On-site)



Wellness

## Site Plan

Tatlisu, Kyrenia East, North Cyprus



# **Project Location**

The project is located in the picturesque Tatlisu area, 200 meters from the sea.



| Sea                  | 1 min   |
|----------------------|---------|
| Supermarket          | 3 mins  |
| Restaurants and Bars | 5 mins  |
| Korineum Golf Club   | 15 mins |
| Famagusta            | 35 mins |

| Ercan Airport   | 40 mins |
|-----------------|---------