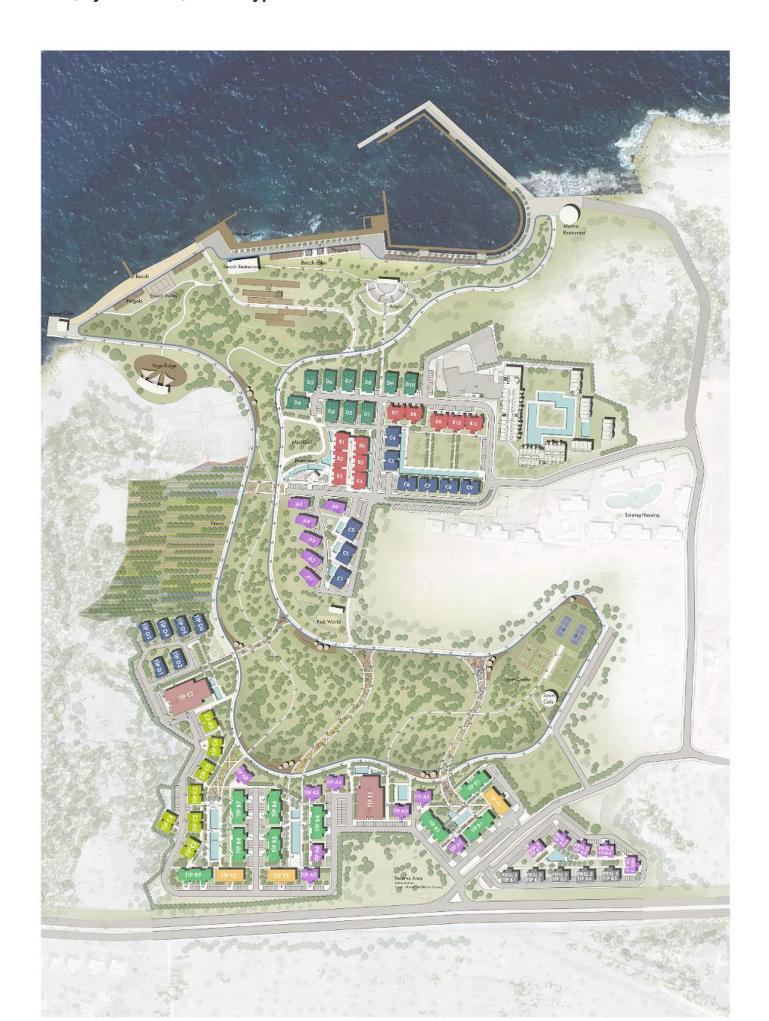

Tatlisu, Kyrenia East, North Cyprus

• Property Ref: 386

£166,000







Studio



1 Bathroom



43 Months Instalments





#### **Exterior Images**













#### **Interior Images**









**Floor Plan** 





#### **Facilities**



Bar



**Fitness** 



**Gardens (Landspaced)** 



**Gated Community** 



**Health Centre** 



**Hiking Paths** 



**Hobby Gardens** 



Marina (On-site)



**Onsite Management** 



**Parking** 



Pool (Heated Indoor)



Pool (Outdoor)



Restaurant



**Running Paths** 



Spa



Vineyard (On-site)



Wellness

## Site Plan

Tatlisu, Kyrenia East, North Cyprus



# **Project Location**

The project is located in the picturesque Tatlisu area, 200 meters from the sea.



| Sea                  | 1 min   |
|----------------------|---------|
| Supermarket          | 3 mins  |
| Restaurants and Bars | 5 mins  |
| Korineum Golf Club   | 15 mins |
| Famagusta            | 35 mins |

| Ercan Airport   | 40 mins |
|-----------------|---------|
| Larnaca Airport | 60 mins |
| Kyrenia         | 60 mins |
|                 |         |



### **About the Project**

Located just steps from the crystal clear waters of the Mediterranean Sea, the Project offers breathtaking views of both the sea and the surrounding mountains. With over 400 houses to choose from, you'll have plenty of options to find the perfect home to suit your needs.

But this is more than just