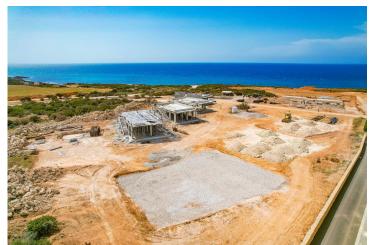

#### **Exterior Images**

# **Project Location**

The project is located in the picturesque Tatlisu area, 200 meters from the sea.

| Sea                  | 1 min   |
|----------------------|---------|
| Supermarket          | 3 mins  |
| Restaurants and Bars | 5 mins  |
| Korineum Golf Club   | 15 mins |
| Famagusta            | 35 mins |

### **About the Project**

Located just steps from the crystal clear waters of the Mediterranean Sea, the Project offers breathtaking views of both the sea and the surrounding mountains. With over 400 houses to choose from, you'll have plenty of options to find the perfect home to suit your needs.