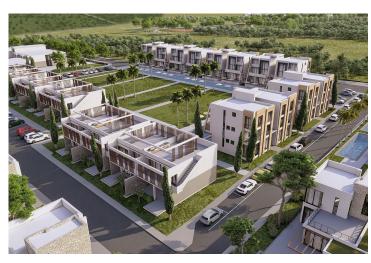

Tatlisu, Kyrenia East, North Cyprus

• Property Ref: 386

£166,000







Studio



1 Bathroom



43 Months Instalments





#### **Exterior Images**













#### **Interior Images**









**Floor Plan** 





#### **Facilities**



Bar



**Fitness** 



**Gardens (Landspaced)** 



**Gated Community** 



**Health Centre** 



**Hiking Paths** 



**Hobby Gardens** 



Marina (On-site)



**Onsite Management** 



**Parking** 



Pool (Heated Indoor)



Pool (Outdoor)



Restaurant



**Running Paths** 



Spa



Vineyard (On-site)



Wellness

## Site Plan

Tatlisu, Kyrenia East, North Cyprus



# **Project Location**

The project is located in the picturesque Tatlisu area, 200 meters from the sea.



| Sea                  | 1 min   |
|----------------------|---------|
| Supermarket          | 3 mins  |
| Restaurants and Bars | 5 mins  |
| Korineum Golf Club   | 15 mins |
| Famagusta            | 35 mins |

| Ercan Airport   | 40 min