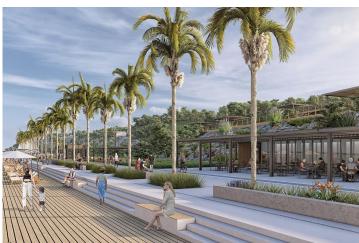

Tatlisu, Kyrenia East, North Cyprus

• Property Ref: 386

£166,000







Studio



1 Bathroom



43 Months Instalments





#### **Exterior Images**













#### **Interior Images**









**Floor Plan** 





#### **Facilities**



Bar



**Fitness** 



**Gardens (Landspaced)** 



**Gated Community** 



**Health Centre** 



**Hiking Paths** 



**Hobby Gardens** 



Marina (On-site)



**Onsite Management** 



**Parking** 



Pool (Heated Indoor)



Pool (Outdoor)



Restaurant



**Running Paths** 



Spa



Vineyard (On-site)



Wellness

## Site Plan

Tatlisu, Kyrenia East, North Cyprus



# **Project Location**

The project is located in the picturesque Tatlisu area, 200 meters from the sea.



| Sea                  | 1 min   |
|----------------------|---------|
| Supermarket          | 3 mins  |
| Restaurants and Bars | 5 mins  |
| Korineum Golf Club   | 15 mins |
| Famagusta            | 35 mins |

| Ercan Airport   | 40 m