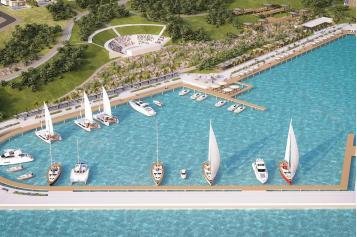

#### Tatlisu, Kyrenia East, North Cyprus

- Property Ref: 387
- Private beach and marina
- 8 km path for walking in the forest
- Amphitheatre
- Restaurant and bar
- Gym and spa

### **About the Project**

Located just steps from the crystal clear waters of the Mediterranean Sea, the Project offers breathtaking views of both the sea and the surrounding mountains. With over 400 houses to choose from, you'll have plenty of options to find the perfect home to suit your needs.

But this is more than just a place to live - it's a true oasis of relaxation and rejuvenation. The complex features a luxurious wellness hotel, complete with all the amenities you need to unwind and recharge. And if that wasn't enough, we're also building a unique themed beach for our residents and guests. And when it comes to management and rental systems, you can trust the experienced team to take care of everything. With their impressive track record and expertise, you can be confident that your experience at this amazing project will be nothing short of extraordinary.