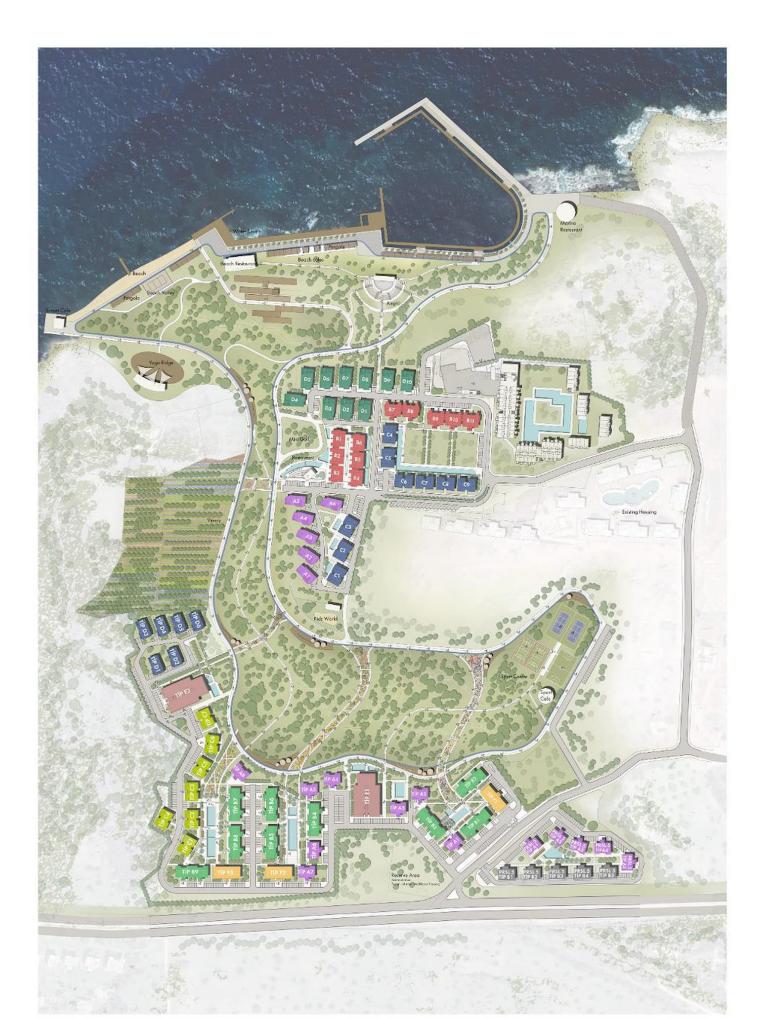

### Site Plan

Tatlisu, Kyrenia East, North Cyprus

### **About the Project**

Located just steps from the crystal clear waters of the Mediterranean Sea, the Project offers breathtaking views of both the sea and the surrounding mountains. With over 400 houses to choose from, you'll have plenty of options to find the perfect home to suit your needs.