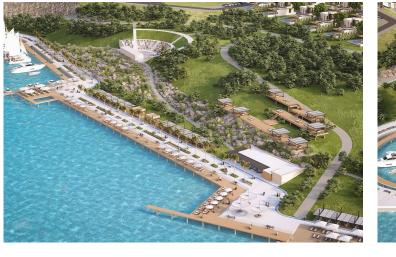

#### Tatlisu, Kyrenia East, North Cyprus

- Property Ref: 387
- Private beach and marina
- 8 km path for walking in the forest
- Amphitheatre
- Restaurant and bar
- Gym and spa

### **About the Project**

Located just steps from the crystal clear waters of the Mediterranean Sea, the Project offers breathtaking views of both the sea and the surrounding mountains. With over 400 houses to choose from, you'll have plenty of options to find the perfect home to suit your needs.

But this is more than just a place to live - it's a true oasis of relaxation and rejuvenation. The complex features a luxurious wellness hotel, complete with all the amenities you need to unwind and recharge. And if that wasn't enough, we're also building a unique themed beach for our residents and guests. And when it comes to management and rental systems, you can trust the experienced team to take care of everything. With their impressive track record and expertise, you can be confident that your experience at this amazing project will be nothing short of extraordinary.