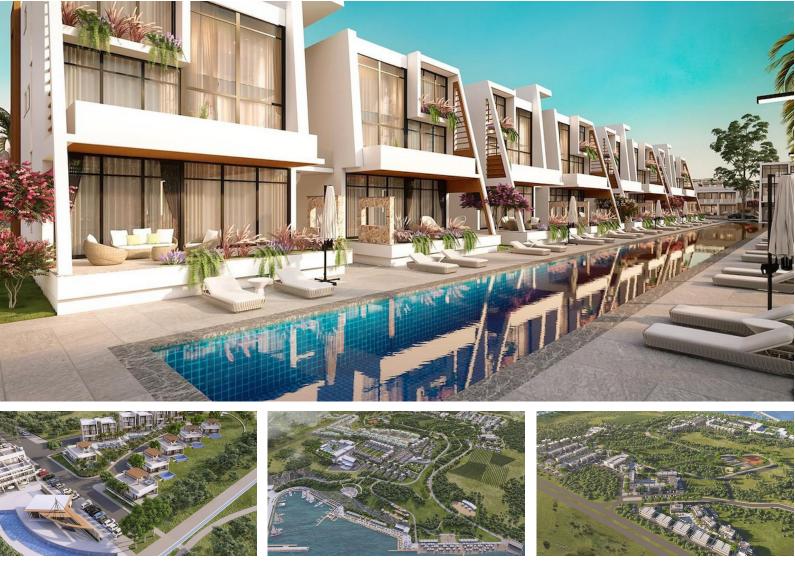

#### Tatlisu, Kyrenia East, North Cyprus

- Property Ref: 387
- Private beach and marina
- 8 km path for walking in the forest
- Amphitheatre
- Restaurant and bar
- Gym and spa

### Site Plan

Tatlisu, Kyrenia East, North Cyprus

## **Project Location**

The project is located in the picturesque Tatlisu area, 200 meters from the sea.

| Sea                  | 1 min   | Ercan Airport   | 40 mins |
|----------------------|---------|-----------------|---------|
| Supermarket          | 3 mins  | Larnaca Airport | 60 mins |
| Restaurants and Bars | 5 mins  | Kyrenia         | 60 mins |
| Korineum Golf Club   | 15 mins |                 |         |
| Famagusta            | 35 mins |                 |         |

### **About the Project**

Located just steps from the crystal clear waters of the Mediterranean Sea, the Project offers breathtaking views of both the sea and the surrounding mountains. With over 400 houses to choose from, you'll have plenty of options to find the perfect home to suit your needs.

But this is more than just a place to live - it's a true oasis of relaxation and rejuvenation. The complex features a luxurious wellness hotel, complete with all the amenities you need to unwind and recharge. And if that wasn't enough, we're also building a unique themed beach for our residents and guests. And when it comes to management and rental systems, you can trust the experienced team to take care of everything. With their impressive track record and expertise, you can be confident that your experience at this amazing project will be nothing short of extraordinary.