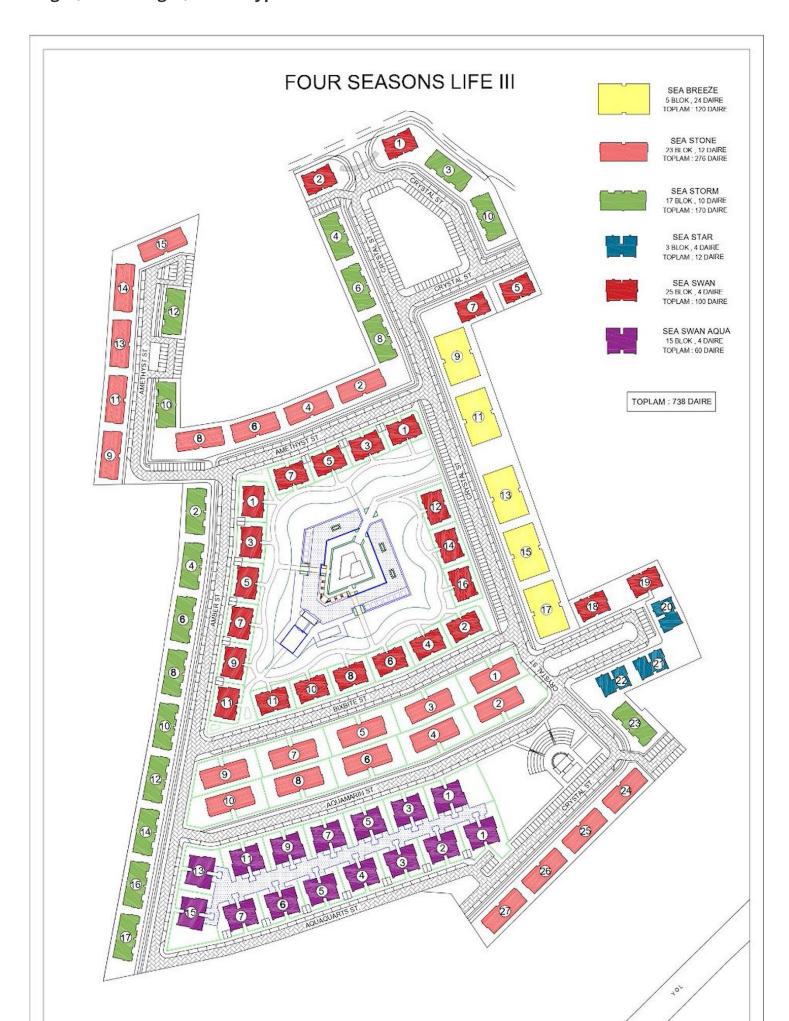

Bogaz, Iskele Bogaz, North Cyprus

- Property Ref: 393
- Walking distance to the sandy beach
- Hotel facilities
- Rental Management Office
- A smart investment

£245,000





117 m<sup>2</sup> to 179 m<sup>2</sup>

2 Bedrooms





1 Bathroom

31 Months Instalments



December 2026

**Exterior Images** 













**Interior Images** 













**Floor Plan** 





#### **Facilities**







#### Site Plan

Bogaz, Iskele Bogaz, North Cyprus



### **Project Location**

The project is located in the Bogaz Iskele area on the Mediterranean coast.



| Beach Club              | 2 mins |
|-------------------------|--------|
| Cafes and Restaurants   | 2 mins |
| Bars and Clubs          | 2 mins |
| 5 Star Hotel and Casino | 4 mins |
| Pharmacy                | 5 mins |

| Supermarket              | 6 mins  |
|--------------------------|---------|
| Famagusta State Hospital | 13 mins |
| Salamis Ancient City     | 15 mins |
| Ercan Airport            | 45 mins |
| Larnaca Airport          | 60 mins |



#### **About the Project**

A luxery hotel concept complex within walking distance to an equipped sandy beach. The site has everything you need for a perfect holiday. The purchase of real estate in this project is an excellent invest