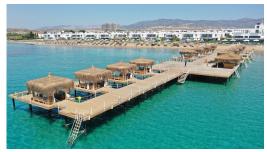

Bogaz, Iskele Bogaz, North Cyprus

- Property Ref: 393
- Walking distance to the sandy beach
- Hotel facilities
- Rental Management Office
- A smart investment

£245,000





117 m<sup>2</sup> to 179 m<sup>2</sup>

2 Bedrooms





1 Bathroom

31 Months Instalments



December 2026

**Exterior Images** 













**Interior Images** 













**Floor Plan** 





#### **Facilities**







#### Site Plan

Bogaz, Iskele Bogaz, North Cyprus



### **Project Location**

The project is located in the Bogaz Iskele area on the Mediterranean coast.



| Beach Club              | 2 mins |
|-------------------------|--------|
| Cafes and Restaurants   | 2 mins |
| Bars and Clubs          | 2 mins |
| 5 Star Hotel and Casino | 4 mins |
| Pharmacy                | 5 mins |

| Supermarket