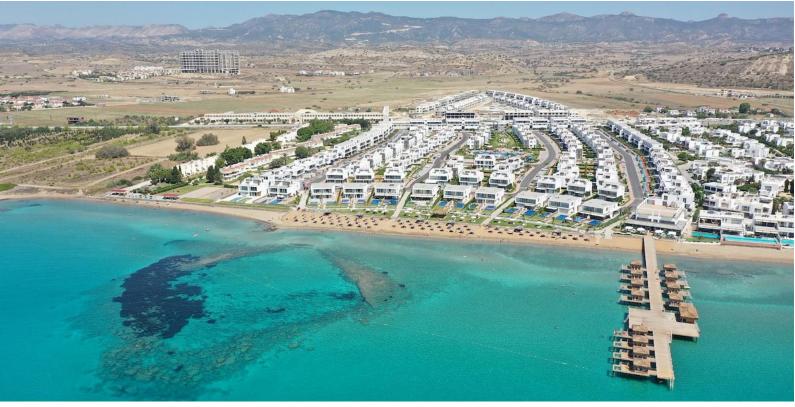

Bogaz, Iskele Bogaz, North Cyprus

- Property Ref: 393
- Walking distance to the sandy beach
- Hotel facilities
- Rental Management Office
- A smart investment

£245,000

117 m<sup>2</sup> to 179 m<sup>2</sup>

### **Project Location**

The project is located in the Bogaz Iskele area on the Mediterranean coast.

| Beach Club              | 2 mins |
|-------------------------|--------|
| Cafes and Restaurants   | 2 mins |
| Bars and Clubs          | 2 mins |
| 5 Star Hotel and Casino | 4 mins |
| Pharmacy                | 5 mins |

#### **About the Project**

A luxery hotel concept complex within walking distance to an equipped sandy beach. The site has everything you need for a perfect holiday. The purchase of real estate in this project is an excellent investment.