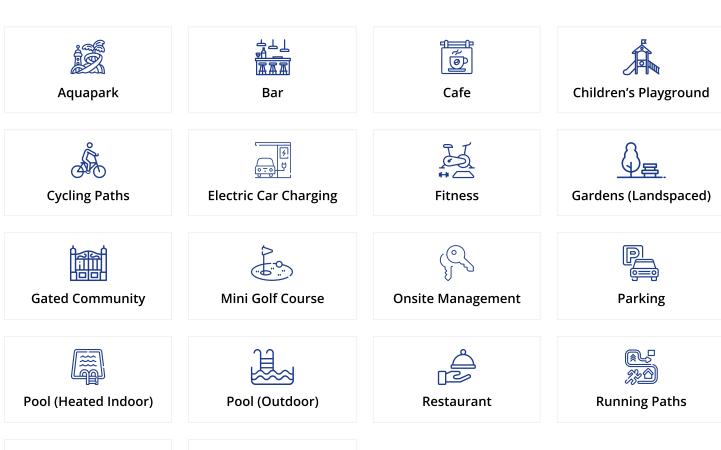

Bogaz, Iskele Bogaz, North Cyprus

- Property Ref: 393
- Walking distance to the sandy beach
- Hotel facilities
- Rental Management Office
- A smart investment

£245,000





117 m<sup>2</sup> to 179 m<sup>2</sup>

2 Bedrooms





1 Bathroom

31 Months Instalments



December 2026

**Exterior Images** 













**Interior Images** 













**Floor Plan** 





#### **Facilities**







#### Site Plan

Bogaz, Iskele Bogaz, North Cyprus



### **Project Location**

The project is located in the Bogaz Iskele area on the Mediterranean coast.



| Beach Club              | 2 mins |
|-------------------------|--------|
| Cafes and Restaurants   | 2 mins |
| Bars and Clubs          | 2 mins |
| 5 Star Hotel and Casino | 4 mins |
| Pharmacy                | 5 mins |

| Supermarket              | 6 mins  |
|--------------------------|---------|
| Famagusta State Hospital | 13 mins |
| Salamis Ancient City     | 15 mins |
| Ercan Airport            | 45 mins |
| Larnaca Airport          | 60 mins |



#### **About the Project**

A luxery hotel concept complex within walking distance to an equipped sandy beach. The site has everything you need for a perfect holiday. The purch