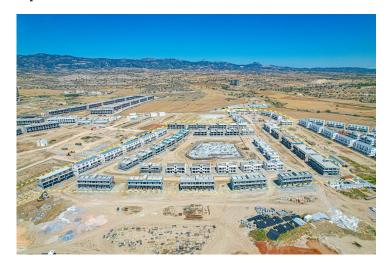

n the Bogaz Iskele area on the Mediterranean coast.



| Beach Club              | 2 mins |
|-------------------------|--------|
| Cafes and Restaurants   | 2 mins |
| Bars and Clubs          | 2 mins |
| 5 Star Hotel and Casino | 4 mins |
| Pharmacy                | 5 mins |

| Supermarket              | 6 mins  |
|--------------------------|---------|
| Famagusta State Hospital | 13 mins |
| Salamis Ancient City     | 15 mins |
| Ercan Airport            | 45 mins |
| Larnaca Airport          | 60 mins |



#### **About the Project**

A luxery hotel concept complex within walking distance to an equipped sandy beach. The site has everything you need for a perfect holiday. The purchase of real estate in this project is an excellent investment.



**Construction Status** 

**April 2025** 









**March 2025** 



## **Payment Plan For This Property Type**

**Property Info** 

| Туре                 | No              |
|----------------------|-----------------|
| 2 Bedroom Apartment  | 9-A             |
| Block                | Floor           |
| AMBER STSEA SWAN     | 0               |
| Interior             | Balcony Terrace |
| 81.17 m <sup>2</sup> | 36.80 m²        |
| Total Living Space   |                 |
| 117.97 m²            |                 |

#### **Payment Plan For This Property Type**

#### **Payment Plan**

Current Date Start Date Delivery Date Price Initial Payment Amount

May 2025 December 2024 December 2026 £245,000 £85,750 35%

#### **45%** of the installment payment plan

| £5,803 |
|--------|
| £5,803 |
| £5,803 |
| £5,803 |
| £5,803 |
| £5,803 |
|