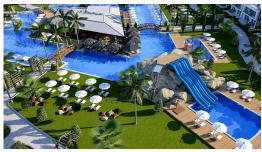

Bogaz, Iskele Bogaz, North Cyprus

- Property Ref: 393
- Walking distance to the sandy beach
- Hotel facilities
- Rental Management Office
- A smart investment

£245,000





117 m<sup>2</sup> to 179 m<sup>2</sup>

2 Bedrooms





1 Bathroom

31 Months Instalments



December 2026

**Exterior Images** 













**Interior Images** 













**Floor Plan** 





#### **Facilities**







#### Site Plan

Bogaz, Iskele Bogaz, North Cyprus



### **Project Location**

The project is located in the Bogaz Iskele area on the Mediterranean coast.



| Beach Club              | 2 mins |
|-------------------------|--------|
| Cafes and Restaurants   | 2 mins |
| Bars and Clubs          | 2 mins |
| 5 Star Hotel and Casino | 4 mins |
| Pharmacy                | 5 mins |

| Supermarket