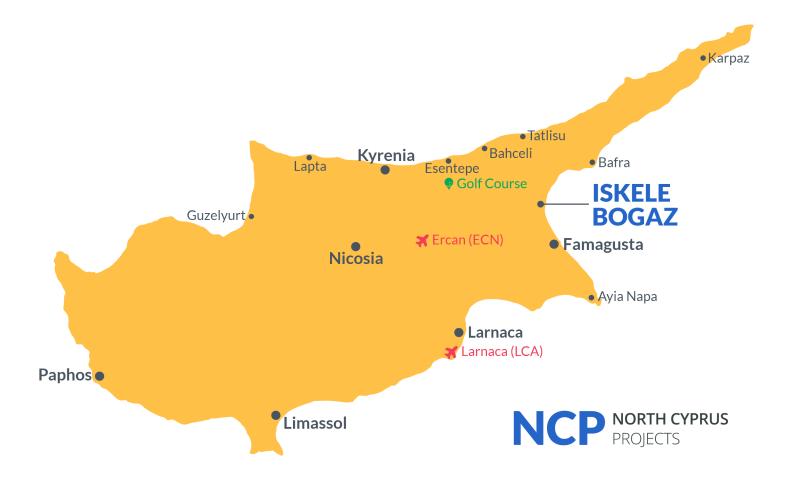

### **Project Location**

The project is located in the Bogaz Iskele area on the Mediterranean coast.

| Beach Club              | 2 mins |
|-------------------------|--------|
| Cafes and Restaurants   | 2 mins |
| Bars and Clubs          | 2 mins |
| 5 Star Hotel and Casino | 4 mins |
| Pharmacy                | 5 mins |

| Supermarket              | 6 mins  |
|--------------------------|---------|
| Famagusta State Hospital | 13 mins |
| Salamis Ancient City     | 15 mins |
| Ercan Airport            | 45 mins |
| Larnaca Airport          | 60 mins |