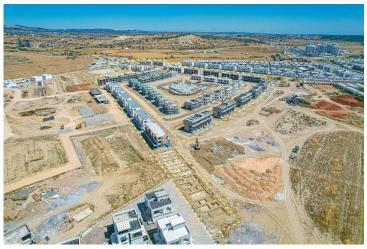

the Bogaz Iskele area on the Mediterranean coast.



| Beach Club              | 2 mins |
|-------------------------|--------|
| Cafes and Restaurants   | 2 mins |
| Bars and Clubs          | 2 mins |
| 5 Star Hotel and Casino | 4 mins |
| Pharmacy                | 5 mins |

| Supermarket              | 6 mins  |
|--------------------------|---------|
| Famagusta State Hospital | 13 mins |
| Salamis Ancient City     | 15 mins |
| Ercan Airport            | 45 mins |
| Larnaca Airport          | 60 mins |



#### **About the Project**

A luxery hotel concept complex within walking distance to an equipped sandy beach. The site has everything you need for a perfect holiday. The purchase of real estate in this project is an excellent investment.



**Construction Status** 

**April 2025** 









**March 2025** 



## **Payment Plan For This Property Type**

**Property Info** 

| Туре                 | No              |
|----------------------|-----------------|
| 2 Bedroom Apartment  | 9-A             |
| Block                | Floor           |
| AMBER STSEA SWAN     | 0               |
| Interior             | Balcony Terrace |
| 81.17 m <sup>2</sup> | 36.80 m²        |
| Total Living Space   |                 |
| 117.97 m²            |                 |

#### **Payment Plan For This Property Type**

#### **Payment Plan**

Current Date Start Date Delivery Date Price Initial Payment Amount

May 2025 December 2024 December 2026 £245,000 £85,750 35%

#### **45%** of the installment payment plan

| £5,803 |
|--------|
| £5,803 |
| £5,803 |
| £5,803 |
| £5,803 |
| £5,803 |
| £5