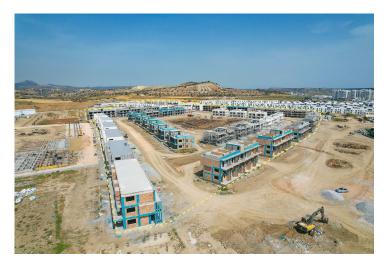

n the Mediterranean coast.



| Beach Club              | 2 mins |
|-------------------------|--------|
| Cafes and Restaurants   | 2 mins |
| Bars and Clubs          | 2 mins |
| 5 Star Hotel and Casino | 4 mins |
| Pharmacy                | 5 mins |

| Supermarket              | 6 mins  |
|--------------------------|---------|
| Famagusta State Hospital | 13 mins |
| Salamis Ancient City     | 15 mins |
| Ercan Airport            | 45 mins |
| Larnaca Airport          | 60 mins |



#### **About the Project**

A luxery hotel concept complex within walking distance to an equipped sandy beach. The site has everything you need for a perfect holiday. The purchase of real estate in this project is an excellent investment.



**Construction Status** 

**April 2025** 









**March 2025** 



## **Payment Plan For This Property Type**

**Property Info** 

| Туре                 | No              |
|----------------------|-----------------|
| 2 Bedroom Apartment  | 9-A             |
| Block                | Floor           |
| AMBER STSEA SWAN     | 0               |
| Interior             | Balcony Terrace |
| 81.17 m <sup>2</sup> | 36.80 m²        |
| Total Living Space   |                 |
| 117.97 m²            |                 |

#### **Payment Plan For This Property Type**

#### **Payment Plan**

Current Date Start Date Delivery Date Price Initial Payment Amount

May 2025 December 2024 December 2026 £245,000 £85,750 35%

#### **45%** of the installment payment plan

| £5,803 |
|--------|
| £5,803 |
| £5,803 |
| £5,803 |
| £5,803 |
| £5,803 |
| £5,803 |
| £5,803 |
| £5,