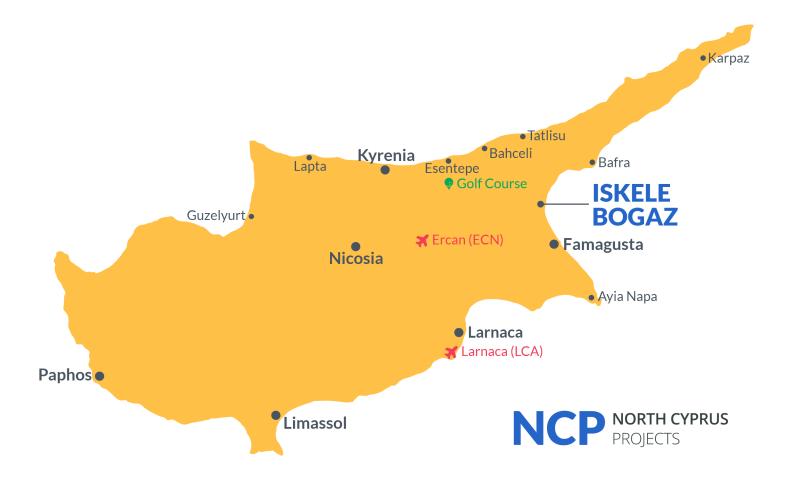

#### **Project Location**

The project is located in the Bogaz Iskele area on the Mediterranean coast.

| Beach Club              | 2 mins |
|-------------------------|--------|
| Cafes and Restaurants   | 2 mins |
| Bars and Clubs          | 2 mins |
| 5 Star Hotel and Casino | 4 mins |
| Pharmacy                | 5 mins |

| Supermarket              | 6 mins  |
|--------------------------|---------|
| Famagusta State Hospital | 13 mins |
| Salamis Ancient City     | 15 mins |
| Ercan Airport            | 45 mins |
| Larnaca Airport          | 60 mins |