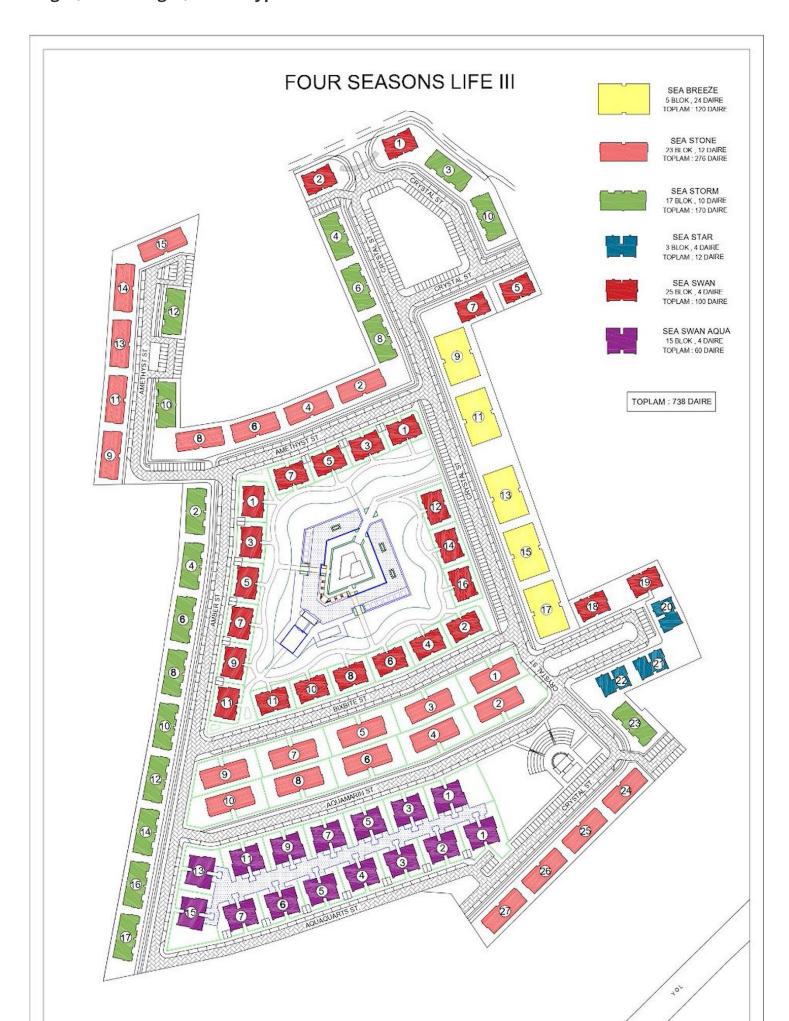

Bogaz, Iskele Bogaz, North Cyprus

- Property Ref: 394
- Walking distance to the sandy beach
- Hotel facilities
- Rental Management Office
- A smart investment

£164,250





1 Bedroom





1 Bathroom

31 Months Instalments



Completion



**Exterior Images** 













**Interior Images** 













**Floor Plan** 



#### **Facilities**







#### Site Plan

Bogaz, Iskele Bogaz, North Cyprus



#### **Project Location**

The project is located in the Bogaz Iskele area on the Mediterranean coast.



| Beach Club              | 2 mins |
|-------------------------|--------|
| Cafes and Restaurants   | 2 mins |
| Bars and Clubs          | 2 mins |
| 5 Star Hotel and Casino | 4 mins |
| Pharmacy                | 5 mins |

| Supermarket              | 6 mins  |
|--------------------------|---------|
| Famagusta State Hospital | 13 mins |
| Salamis Ancient City     | 15 mins |
| Ercan Airport            | 45 mins |
| Larnaca Airport          | 60 mins |



#### **About the Project**

A luxery hotel concept complex within walking distance to an equipped sandy beach. The site has everything you need for a perfect holiday. The purchase of real estate in this project is an excellent inves