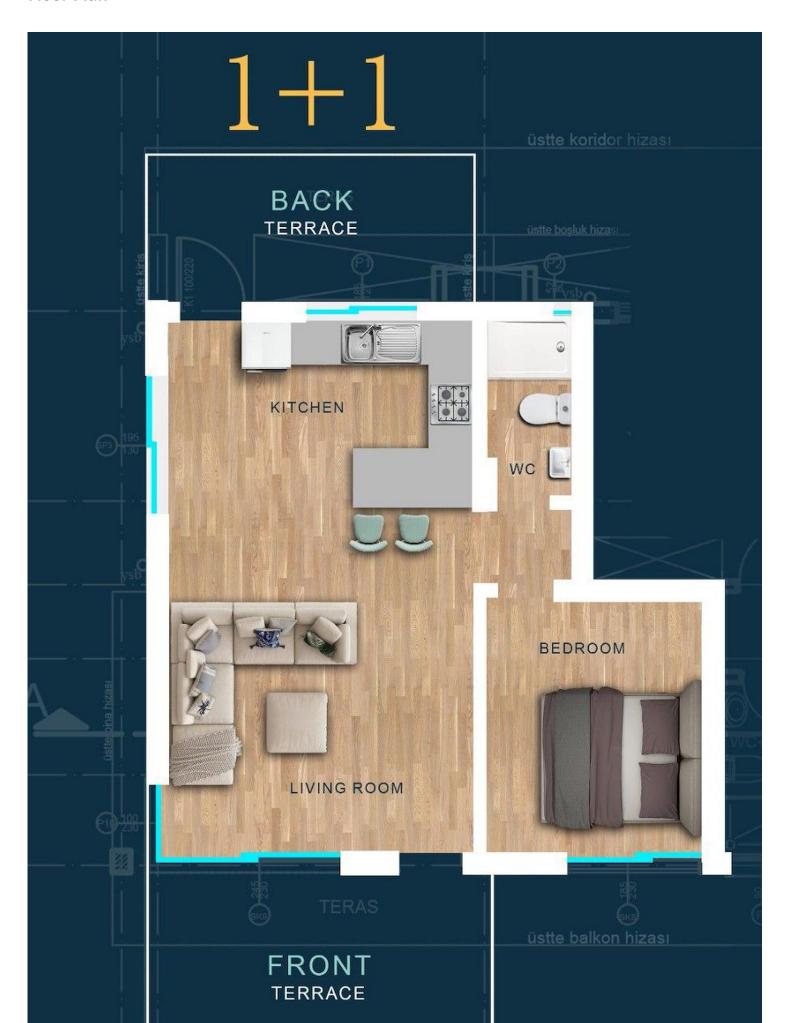

## **Payment Plan For This Property Type**

**Property Info** 

| Туре                 | No                   |
|----------------------|----------------------|
| 1 Bedroom Apartment  | 8-B                  |
| Block                | Floor                |
| AMBER-SEA STORM      | 0                    |
| Interior             | Balcony Terrace      |
| 54.00 m <sup>2</sup> | 20.50 m <sup>2</sup> |
| Total Living Space   |                      |
| 74.50 m²             |                      |