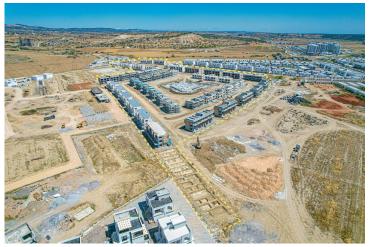

the Bogaz Iskele area on the Mediterranean coast.



| Beach Club              | 2 mins |
|-------------------------|--------|
| Cafes and Restaurants   | 2 mins |
| Bars and Clubs          | 2 mins |
| 5 Star Hotel and Casino | 4 mins |
| Pharmacy                | 5 mins |

| Supermarket              | 6 mins  |
|--------------------------|---------|
| Famagusta State Hospital | 13 mins |
| Salamis Ancient City     | 15 mins |
| Ercan Airport            | 45 mins |
| Larnaca Airport          | 60 mins |



#### **About the Project**

A luxery hotel concept complex within walking distance to an equipped sandy beach. The site has everything you need for a perfect holiday. The purchase of real estate in this project is an excellent investment.



**Construction Status** 

**April 2025** 









**March 2025** 



## **Payment Plan For This Property Type**

**Property Info** 

| Туре                 | No                   |
|----------------------|----------------------|
| 1 Bedroom Apartment  | 8-B                  |
| Block                | Floor                |
| AMBER-SEA STORM      | 0                    |
| Interior             | Balcony Terrace      |
| 54.00 m <sup>2</sup> | 20.50 m <sup>2</sup> |
| Total Living Space   |                      |
| 74.50 m²             |                      |

#### **Payment Plan For This Property Type**

#### **Payment Plan**

Current Date Start Date Delivery Date Price Initial Payment Amount

May 2025 December 2024 December 2026 £164,250 £57,488 35%

#### **45%** of the installment payment plan

| £3,891 |
|--------|
| £3,891 |
| £