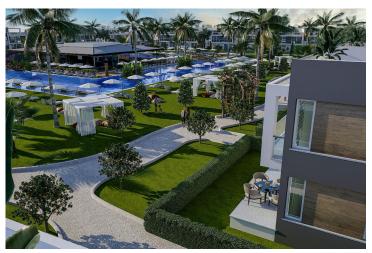

Bogaz, Iskele Bogaz, North Cyprus

- Property Ref: 394
- Walking distance to the sandy beach
- Hotel facilities
- Rental Management Office
- A smart investment

£164,250





1 Bedroom





1 Bathroom

31 Months Instalments



Completion



**Exterior Images** 













**Interior Images** 













**Floor Plan** 



#### **Facilities**







#### Site Plan

Bogaz, Iskele Bogaz, North Cyprus



#### **Project Location**

The project is located in the Bogaz Iskele area on the Mediterranean coast.



| Beach Club              | 2 mins |
|-------------------------|--------|
| Cafes and Restaurants   | 2 mins |
| Bars and Clubs          | 2 mins |
| 5 Star Hotel and Casino | 4 mins |
| Pharmacy                | 5 mins |

| Supermarket              | 6 mins  |
|--------------------------|---------|
| Famagusta State Hospital | 13 mins |
| Salamis Ancient City     | 15 mins |
| Ercan Airport            | 45 mins |
| Larnaca Airport          | 60 mins |



#### **About the Project**

A luxery hotel concept complex within walking distance to an equipped s