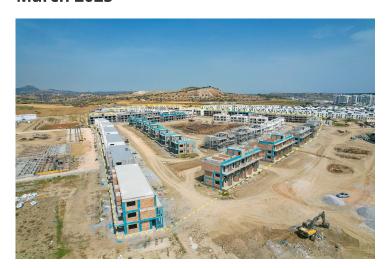

n the Mediterranean coast.



| Beach Club              | 2 mins |
|-------------------------|--------|
| Cafes and Restaurants   | 2 mins |
| Bars and Clubs          | 2 mins |
| 5 Star Hotel and Casino | 4 mins |
| Pharmacy                | 5 mins |

| Supermarket              | 6 mins  |
|--------------------------|---------|
| Famagusta State Hospital | 13 mins |
| Salamis Ancient City     | 15 mins |
| Ercan Airport            | 45 mins |
| Larnaca Airport          | 60 mins |



#### **About the Project**

A luxery hotel concept complex within walking distance to an equipped sandy beach. The site has everything you need for a perfect holiday. The purchase of real estate in this project is an excellent investment.



**Construction Status** 

**April 2025** 









**March 2025** 



## **Payment Plan For This Property Type**

**Property Info** 

| Туре                 | No                   |
|----------------------|----------------------|
| 1 Bedroom Apartment  | 8-B                  |
| Block                | Floor                |
| AMBER-SEA STORM      | 0                    |
| Interior             | Balcony Terrace      |
| 54.00 m <sup>2</sup> | 20.50 m <sup>2</sup> |
| Total Living Space   |                      |
| 74.50 m²             |                      |

#### **Payment Plan For This Property Type**

#### **Payment Plan**

Current Date Start Date Delivery Date Price Initial Payment Amount

May 2025 December 2024 December 2026 £164,250 £57,488 35%

#### **45%** of the installment payment plan

| £3,891 |
|--------|
| £3,891 |
| £3,891 |
| £3,891 |
| £3