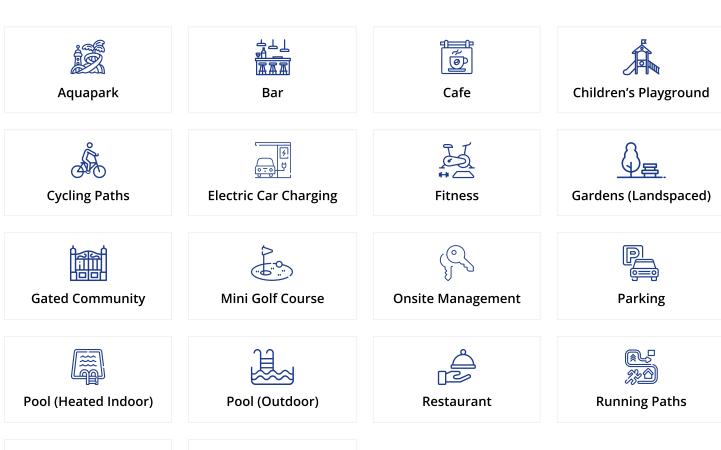

Bogaz, Iskele Bogaz, North Cyprus

- Property Ref: 394
- Walking distance to the sandy beach
- Hotel facilities
- Rental Management Office
- A smart investment

£164,250





1 Bedroom





1 Bathroom

31 Months Instalments



Completion



**Exterior Images** 













**Interior Images** 













**Floor Plan** 



#### **Facilities**







#### Site Plan

Bogaz, Iskele Bogaz, North Cyprus



#### **Project Location**

The project is located in the Bogaz Iskele area on the Mediterranean coast.



| Beach Club              | 2 mins |
|-------------------------|--------|
| Cafes and Restaurants   | 2 mins |
| Bars and Clubs          | 2 mins |
| 5 Star Hotel and Casino | 4 mins |
| Pharmacy                | 5 mins |

| Supermarket              | 6 mins  |
|--------------------------|---------|
| Famagusta State Hospital | 13 mins |
| Salamis Ancient City     | 15 mins |
| Ercan Airport            | 45 mins |
| Larnaca Airport          | 60 mins |



#### **About the Project**

A luxery hotel concept complex within walking distance to an equipped sandy beach. The site has everything you need for a perfect holiday. The purc