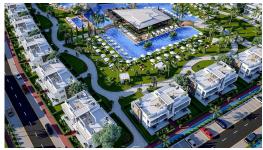

Bogaz, Iskele Bogaz, North Cyprus

- Property Ref: 394
- Walking distance to the sandy beach
- Hotel facilities
- Rental Management Office
- A smart investment

£164,250





1 Bedroom





1 Bathroom

31 Months Instalments



Completion



**Exterior Images** 













**Interior Images** 













**Floor Plan** 



#### **Facilities**







#### Site Plan

Bogaz, Iskele Bogaz, North Cyprus



#### **Project Location**

The project is located in the Bogaz Iskele area on the Mediterranean coast.



| Beach Club              | 2 mins |
|-------------------------|--------|
| Cafes and Restaurants   | 2 mins |
| Bars and Clubs          | 2 mins |
| 5 Star Hotel and Casino | 4 mins |
| Pharmacy                | 5 mins |

| Supermarket              | 6 mins  |
|---------------------