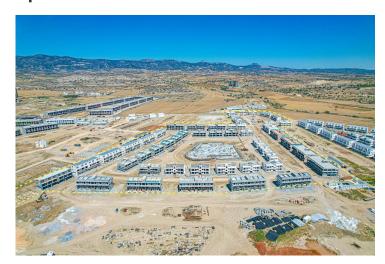

n the Bogaz Iskele area on the Mediterranean coast.



| Beach Club              | 2 mins |
|-------------------------|--------|
| Cafes and Restaurants   | 2 mins |
| Bars and Clubs          | 2 mins |
| 5 Star Hotel and Casino | 4 mins |
| Pharmacy                | 5 mins |

| Supermarket              | 6 mins  |
|--------------------------|---------|
| Famagusta State Hospital | 13 mins |
| Salamis Ancient City     | 15 mins |
| Ercan Airport            | 45 mins |
| Larnaca Airport          | 60 mins |



#### **About the Project**

A luxery hotel concept complex within walking distance to an equipped sandy beach. The site has everything you need for a perfect holiday. The purchase of real estate in this project is an excellent investment.



**Construction Status** 

**April 2025** 









**March 2025** 



## **Payment Plan For This Property Type**

**Property Info** 

| Туре                 | No                   |
|----------------------|----------------------|
| 1 Bedroom Apartment  | 8-B                  |
| Block                | Floor                |
| AMBER-SEA STORM      | 0                    |
| Interior             | Balcony Terrace      |
| 54.00 m <sup>2</sup> | 20.50 m <sup>2</sup> |
| Total Living Space   |                      |
| 74.50 m²             |                      |

#### **Payment Plan For This Property Type**

#### **Payment Plan**

Current Date Start Date Delivery Date Price Initial Payment Amount

May 2025 December 2024 December 2026 £164,250 £57,488 35%

#### **45%** of the installment payment plan

| £3,891 |
|--------|
| £3,891 |
|