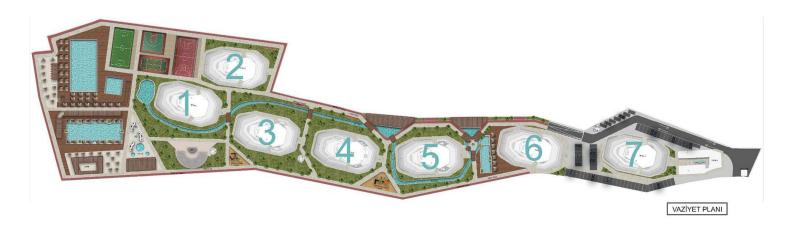

### Site Plan

Gaziveren, Guzelyurt, North Cyprus

### **About the Project**

This new **seafront** project is located in **Gaziveren** district near Guzelyurt town.

Total area of the project is 23635m2.