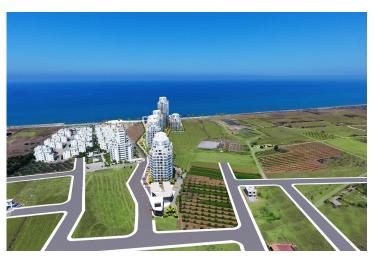

Gaziveren, Guzelyurt, North Cyprus

- Property Ref: 397
- Seafront project
- Marina. Harbor. Cabanas. Beach.
- Hotel facilities
- Good for investment

£116,000

1 Bedroom

1 Bathroom

33 Months Instalments

**Exterior Images** 

### **About the Project**

This new **seafront** project is located in **Gaziveren** district near Guzelyurt town.

Total area of the project is 23635m2.

### **Project Location**

The project is located on the Mediterranean coast in the Gaziveren area.

| Beach                        | 1 min   | Guzelyurt       | 12 mins |
|------------------------------|---------|-----------------|---------|
| Supermarket                  | 1 min   | Lefke           | 20 mins |
| Pharmacy                     | 1 min   | Nicosia         | 40 mins |
| Restaurant and Bar           | 1 min   | Ercan Airport   | 60 mins |
| European University of Lefke | 12 mins | Larnaca Airport | 80 mins |