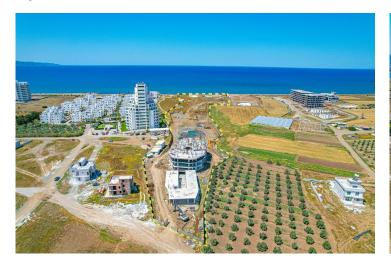

Gaziveren, Guzelyurt, North Cyprus

- Property Ref: 397
- Seafront project
- Marina. Harbor. Cabanas. Beach.
- Hotel facilities
- Good for investment

£116,000

1 Bedroom

1 Bathroom

33 Months Instalments

**Exterior Images** 

### **About the Project**

This new **seafront** project is located in **Gaziveren** district near Guzelyurt town.

Total area of the project is 23635m2.

### **Project Location**

The project is located on the Mediterranean coast in the Gaziveren area.

| Beach                        | 1 min   | Guzelyurt       | 12 mins |
|------------------------------|---------|-----------------|---------|
| Supermarket                  | 1 min   | Lefke           | 20 mins |
| Pharmacy                     | 1 min   | Nicosia         | 40 mins |
| Restaurant and Bar           | 1 min   | Ercan Airport   | 60 mins |
| European University of Lefke | 12 mins | Larnaca Airport | 80 mins |