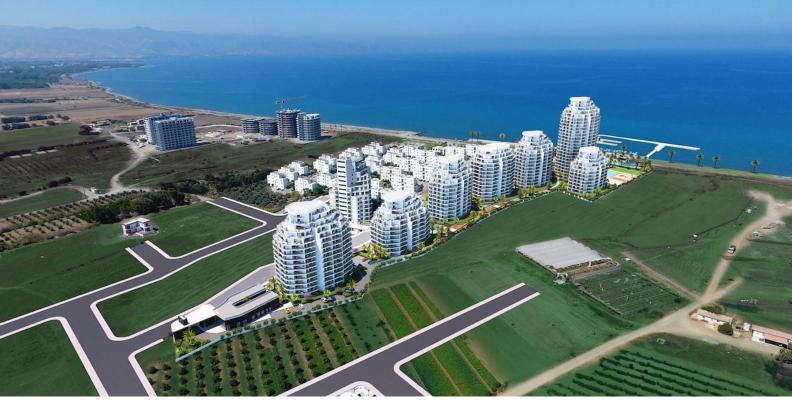

Gaziveren, Guzelyurt, North Cyprus

- Property Ref: 397
- Seafront project
- Marina. Harbor. Cabanas. Beach.
- Hotel facilities
- Good for investment

£116,000

1 Bedroom

1 Bathroom

33 Months Instalments

**Exterior Images** 

### **About the Project**

This new **seafront** project is located in **Gaziveren** district near Guzelyurt town.

Total area of the project is 23635m2.

### **Project Location**

The project is located on the Mediterranean coast in the Gaziveren area.

| Beach                        | 1 min   | Guzelyurt       | 12 mins |
|------------------------------|---------|-----------------|---------|
| Supermarket                  | 1 min   | Lefke           | 20 mins |
| Pharmacy                     | 1 min   | Nicosia         | 40 mins |
| Restaurant and Bar           | 1 min   | Ercan Airport   | 60 mins |
| European University of Lefke | 12 mins | Larnaca Airport | 80 mins |