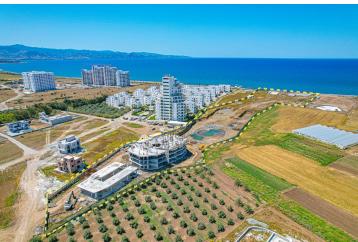

Gaziveren, Guzelyurt, North Cyprus

- Property Ref: 397
- Seafront project
- Marina. Harbor. Cabanas. Beach.
- Hotel facilities
- Good for investment

£116,000

1 Bedroom

1 Bathroom

33 Months Instalments

**Exterior Images** 

### **About the Project**

This new **seafront** project is located in **Gaziveren** district near Guzelyurt town.

Total area of the project is 23635m2.

### **Project Location**

The project is located on the Mediterranean coast in the Gaziveren area.

| Beach                        | 1 min   | Guzelyurt       | 12 mins |
|------------------------------|---------|-----------------|---------|
| Supermarket                  | 1 min   | Lefke           | 20 mins |
| Pharmacy                     | 1 min   | Nicosia         | 40 mins |
| Restaurant and Bar           | 1 min   | Ercan Airport   | 60 mins |
| European University of Lefke | 12 mins | Larnaca Airport | 80 mins |