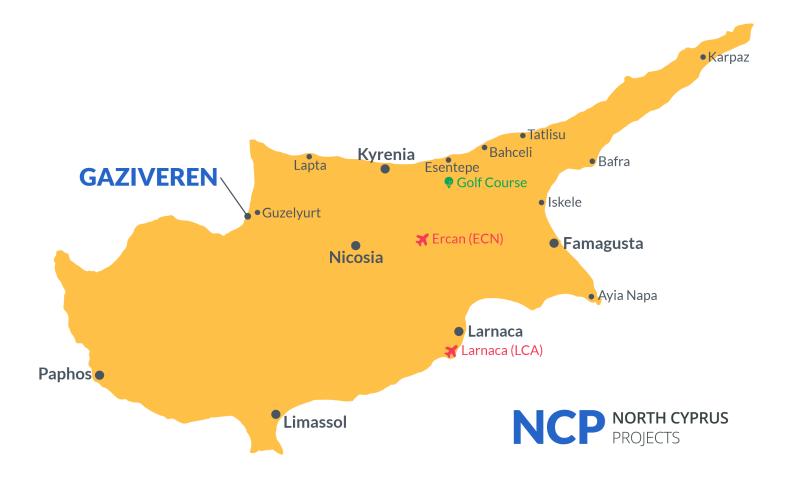

### **Project Location**

The project is located on the Mediterranean coast in the Gaziveren area.

| Beach                        | 1 min   | Guzelyurt       | 12 mins |
|------------------------------|---------|-----------------|---------|
| Supermarket                  | 1 min   | Lefke           | 20 mins |
| Pharmacy                     | 1 min   | Nicosia         | 40 mins |
| Restaurant and Bar           | 1 min   | Ercan Airport   | 60 mins |
| European University of Lefke | 12 mins | Larnaca Airport | 80 mins |