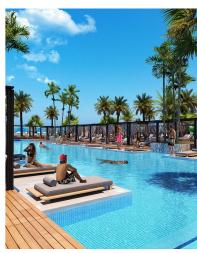

#### **Outdoor Social Facilities:**

- Marina. Harbor. Cabanas.
- Beach
- Sunset Bar
- Aquapark for adults
- Aquapark for kids
- Family pool
- Jacuzzi Pool
- Surf school
- Children playing area
- Indoor Garage
- Amphitheatre
- Summer Cinema
- Football Court
- Basketball Court
- Volleyball Court
- Tennis Court
- Outdoor Parking
- Bicycle Parking
- Scooter and Bicycle Road
- High speed internet
- Generator
- Charge for Electric Vehicles