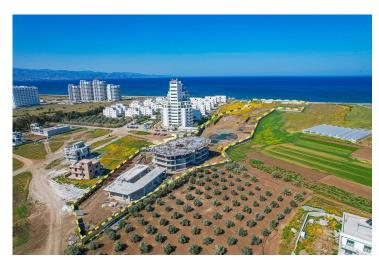

Gaziveren, Guzelyurt, North Cyprus

- Property Ref: 397
- Seafront project
- Marina. Harbor. Cabanas. Beach.
- Hotel facilities
- Good for investment

£116,000

1 Bedroom

1 Bathroom

33 Months Instalments

**Exterior Images** 

### **About the Project**

This new **seafront** project is located in **Gaziveren** district near Guzelyurt town.

Total area of the project is 23635m2.