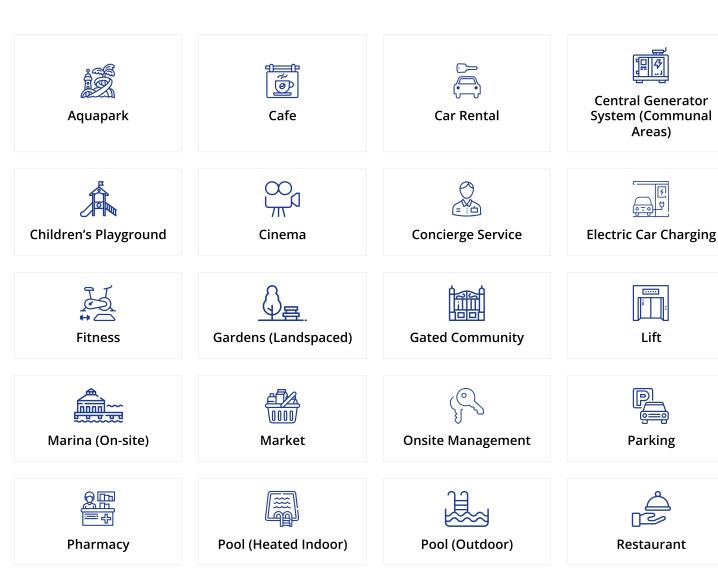

### **Facilities**

**Central Generator** 

System (Communal Areas)

Lift

**Parking** 

Sauna

**Shops** 

**Shuttle Service** 

#### **Outdoor Social Facilities:**

- Marina. Harbor. Cabanas.
- Beach
- Sunset Bar
- Aquapark for adults
- Aquapark for kids
- Family pool
- Jacuzzi Pool
- Surf school
- Children playing area
- Indoor Garage
- Amphitheatre
- Summer Cinema
- Football Court
- Basketball Court
- Volleyball Court
- Tennis Court
- Outdoor Parking
- Bicycle Parking
- Scooter and Bicycle Road
- High speed internet
- Generator
- Charge for Electric Vehicles