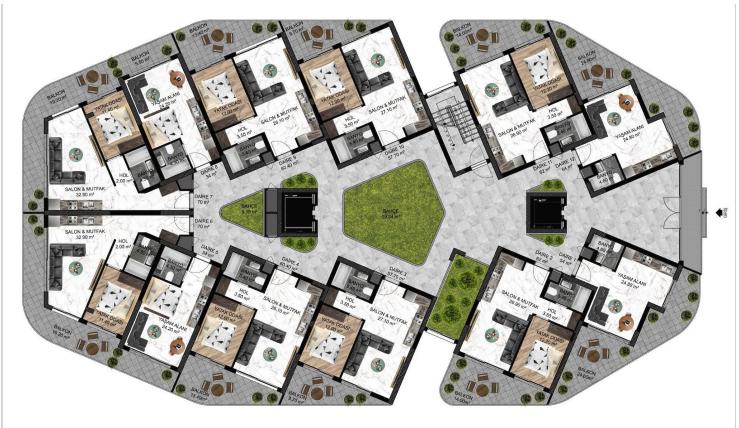

Gaziveren, Guzelyurt, North Cyprus

- Property Ref: 397
- Seafront project
- Marina. Harbor. Cabanas. Beach.
- Hotel facilities
- Good for investment

£116,000







1 Bedroom



1 Bathroom



33 Months Instalments





**Exterior Images** 













### **Interior Images**













**Floor Plan** 



BLOK 6 ZEMİN KAT PLANI

### **Facilities**





**Central Generator** 

System (Communal Areas)

Lift

**Parking** 



Sauna



**Shops** 



**Shuttle Service** 



### Site Plan

Gaziveren, Guzelyurt, North Cyprus



### **Project Location**

The project is located on the Mediterranean coast in the Gaziveren area.



| Beach                        | 1 min   | Guzelyurt       | 12 mins |
|------------------------------|---------|-----------------|---------|
| Supermarket                  | 1 min   | Lefke           | 20 mins |
| Pharmacy                     | 1 min   | Nicosia         | 40 mins |
| Restaurant and Bar           | 1 min   | Ercan Airport   | 60 mins |
| European University of Lefke | 12 mins | Larnaca Airport | 80 mins |



### **About the Project**

This new **seafront**