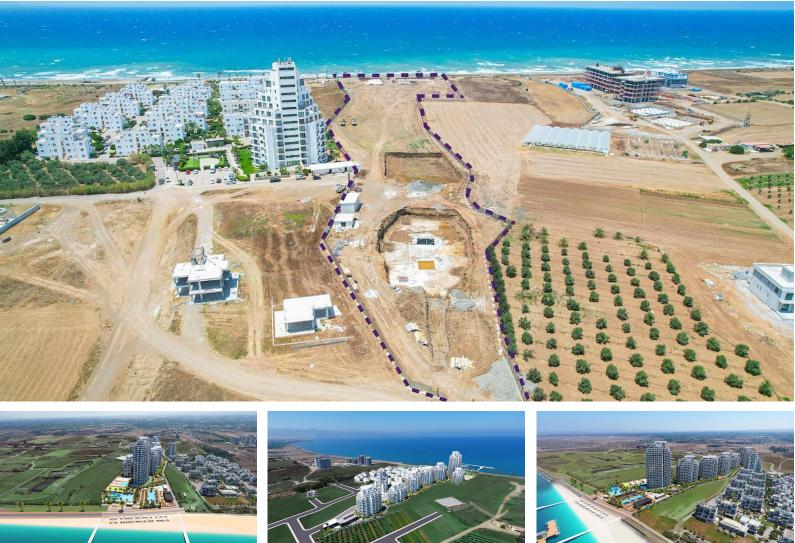

### Site Plan

Gaziveren, Guzelyurt, North Cyprus

VAZİYET PLANI

# **About the Project**

This new **seafront** project is located in **Gaziveren** district near Guzelyurt town.

Total area of the project is 23635m2.

# **Project Location**

The project is located on the Mediterranean coast in the Gaziveren area.

| Beach                        | 1 min   | Guzelyurt       | 12 mins |
|------------------------------|---------|-----------------|---------|
| Supermarket                  | 1 min   | Lefke           | 20 mins |
| Pharmacy                     | 1 min   | Nicosia         | 40 mins |
| Restaurant and Bar           | 1 min   | Ercan Airport   | 60 mins |
| European University of Lefke | 12 mins | Larnaca Airport | 80 mins |