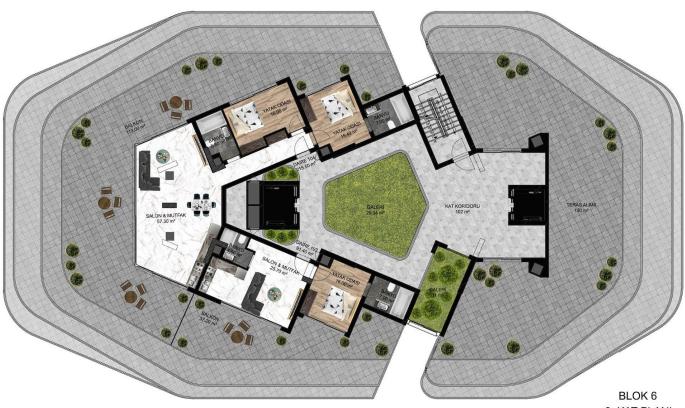

### Gaziveren, Guzelyurt, North Cyprus

- Property Ref: 398
- Seafront project
- Marina. Harbor. Cabanas. Beach.
- Hotel facilities
- Good for investment







2 Bedrooms





2 Bathrooms

33 Months Instalments



July 2027 Completion



**Exterior Images** 





**Interior Images** 





**Floor Plan** 



9. KAT PLANI



# Facilities

| مُعْمَةً Aquapark     | لی<br>کی<br>Cafe     | Car Rental                           | ۲۹۲۲ Central Generator<br>System (Communal<br>Areas) |
|-----------------------|----------------------|--------------------------------------|------------------------------------------------------|
| Children's Playground | Cinema               | Concierge Service                    | िंग्रे<br>Electric Car Charging                      |
| Fitness               | Gardens (Landspaced) | Gated Community                      | Lift                                                 |
| Marina (On-site)      | Market               | Solution Onsite Management           | Parking                                              |
| 文正<br>三子<br>Pharmacy  | Pool (Heated Indoor) | Pool