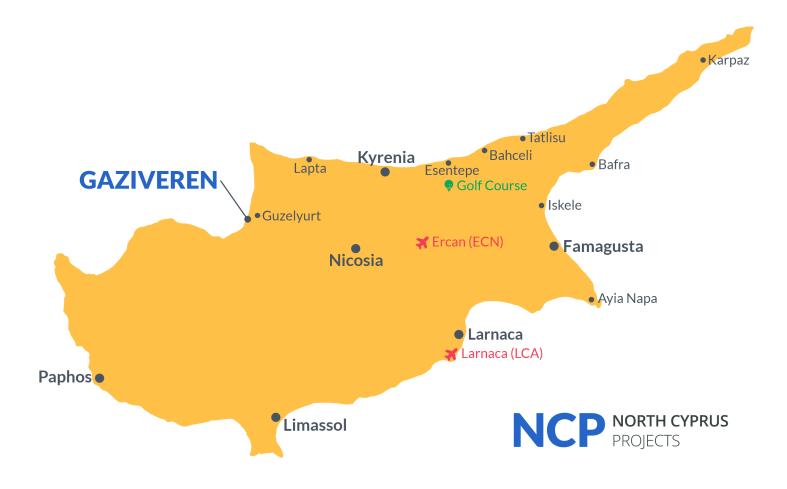

# **Project Location**

The project is located on the Mediterranean coast in the Gaziveren area.

| Beach                        | 1 min   | Guzelyurt       | 12 mins |
|------------------------------|---------|-----------------|---------|
| Supermarket                  | 1 min   | Lefke           | 20 mins |
| Pharmacy                     | 1 min   | Nicosia         | 40 mins |
| Restaurant and Bar           | 1 min   | Ercan Airport   | 60 mins |
| European University of Lefke | 12 mins | Larnaca Airport | 80 mins |

# **About the Project**

This new **seafront** project is located in **Gaziveren** district near Guzelyurt town.

Total area of the project is 23635m2.