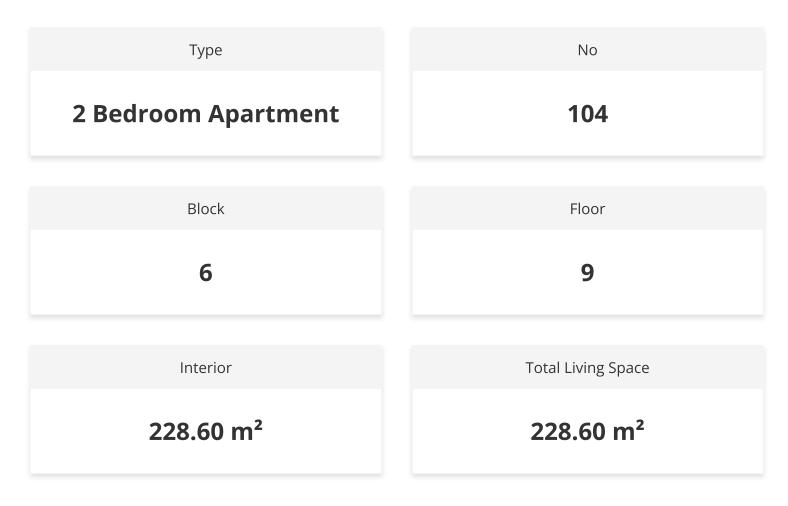

0 mins |
| European University of Lefke | 12 mins | Larnaca Airport | 80 mins |



# **About the Project**

This new **seafront** project is located in **Gaziveren** district near Guzelyurt town.

Total area of the project is 23635m2.

#### **Outdoor Social Facilities:**

- Marina. Harbor. Cabanas.
- Beach
- Sunset Bar
- Aquapark for adults
- Aquapark for kids
- Family pool
- Jacuzzi Pool
- Surf school
- Children playing area
- Indoor Garage
- Amphitheatre
- Summer Cinema
- Football Court
- Basketball Court
- Volleyball Court
- Tennis Court
- Outdoor Parking
- Bicycle Parking
- Scooter and Bicycle Road
- High speed internet
- Generator
- Charge for Electric Vehicles

**Construction Status** 

### April 2025



March 2025





## **Payment Plan For This Property Type**

**Property Info** 





### **Payment Plan For This Property Type**

### **Payment Plan**

| Current Date<br>May 2025      | Start Date<br><b>January 2024</b> | Delivery<br>July 202 |           | Price<br><b>£350,000</b> | Initial Payment Amoun<br><b>£122,500 <mark>35%</mark></b> |
|-------------------------------|-----------------------------------|----------------------|-----------|--------------------------|-----------------------------------------------------------|
| <b>55%</b> of the insta       | llment payment plar               | )                    |           |                          |                                                           |
| 1. Installment June 2025      |                                   | £7,700               | 25. Insta | allment June 2027        | £7,700