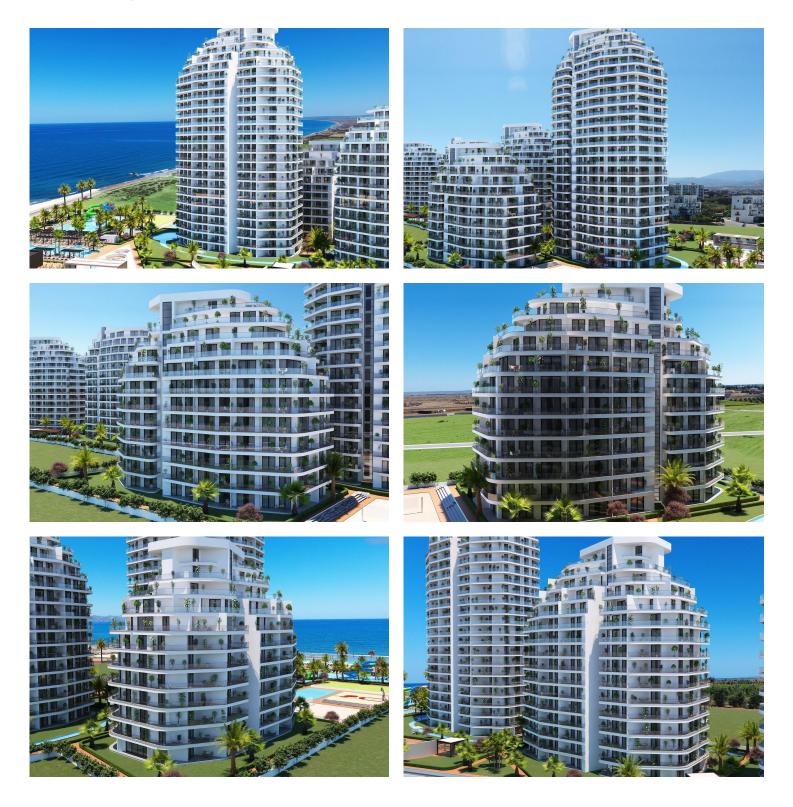

# **About the Project**

This new **seafront** project is located in **Gaziveren** district near Guzelyurt town.

Total area of the project is 23635m2.

#### **Outdoor Social Facilities:**

- Marina. Harbor. Cabanas.
- Beach
- Sunset Bar
- Aquapark for adults
- Aquapark for kids
- Family pool
- Jacuzzi Pool
- Surf school
- Children playing area
- Indoor Garage
- Amphitheatre
- Summer Cinema
- Football Court
- Basketball Court
- Volleyball Court
- Tennis Court
- Outdoor Parking
- Bicycle Parking
- Scooter and Bicycle Road
- High speed internet
- Generator
- Charge for Electric Vehicles