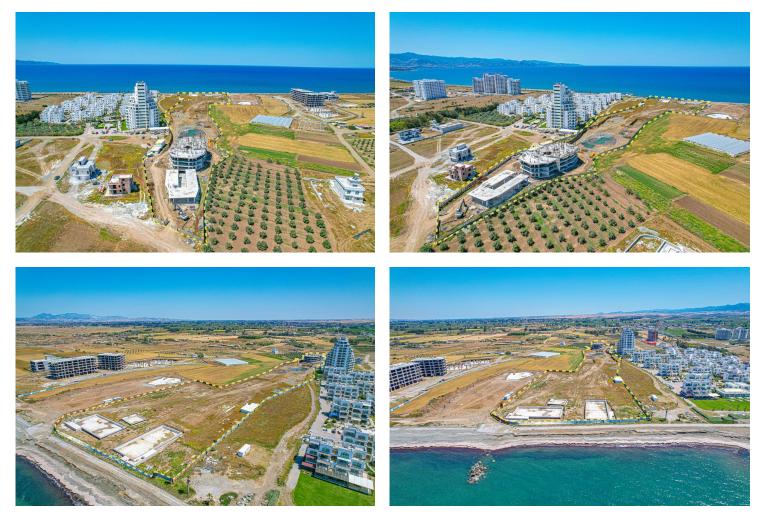

| 40 mins |
| Restaurant and Bar           | 1 min   | Ercan Airport   | 60 mins |
| European University of Lefke | 12 mins | Larnaca Airport | 80 mins |



# **About the Project**

This new **seafront** project is located in **Gaziveren** district near Guzelyurt town.

Total area of the project is 23635m2.

#### **Outdoor Social Facilities:**

- Marina. Harbor. Cabanas.
- Beach
- Sunset Bar
- Aquapark for adults
- Aquapark for kids
- Family pool
- Jacuzzi Pool
- Surf school
- Children playing area
- Indoor Garage
- Amphitheatre
- Summer Cinema
- Football Court
- Basketball Court
- Volleyball Court
- Tennis Court
- Outdoor Parking
- Bicycle Parking
- Scooter and Bicycle Road
- High speed internet
- Generator
- Charge for Electric Vehicles

**Construction Status** 

### April 2025



March 2025





## **Payment Plan For This Property Type**

**Property Info** 





### **Payment Plan For This Property Type**

### **Payment Plan**

| Current Date<br>May 2025      | Start Date<br><b>January 2024</b> | Delivery<br>July 202 |           | Price<br><b>£350,000</b> | Initial Payment Amoun<br><b>£122,500 <mark>35%</mark></b> |
|-------------------------------|-----------------------------------|----------------------|-----------|--------------------------|-----------------------------------------------------------|
| <b>55%</b> of the insta       | llment payment plar               | )                    |           |                          |                                                           |
| 1. Installment June 2025      |                                   | £