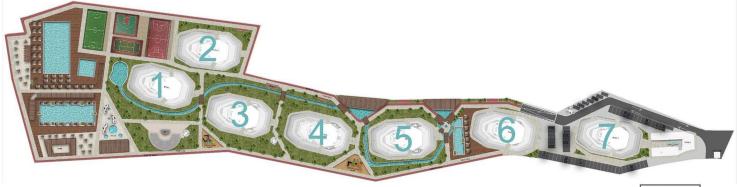

### Site Plan

Gaziveren, Guzelyurt, North Cyprus

VAZİYET PLANI

# **About the Project**

This new **seafront** project is located in **Gaziveren** district near Guzelyurt town.

Total area of the project is 23635m2.