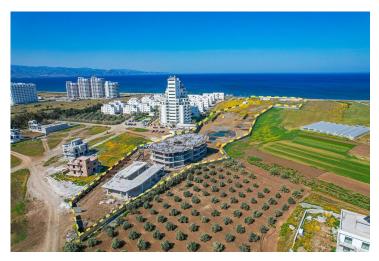

ins |
| Restaurant and Bar           | 1 min   | Ercan Airport   | 60 mins |
| European University of Lefke | 12 mins | Larnaca Airport | 80 mins |



# **About the Project**

This new **seafront** project is located in **Gaziveren** district near Guzelyurt town.

Total area of the project is 23635m2.

#### **Outdoor Social Facilities:**

- Marina. Harbor. Cabanas.
- Beach
- Sunset Bar
- Aquapark for adults
- Aquapark for kids
- Family pool
- Jacuzzi Pool
- Surf school
- Children playing area
- Indoor Garage
- Amphitheatre
- Summer Cinema
- Football Court
- Basketball Court
- Volleyball Court
- Tennis Court
- Outdoor Parking
- Bicycle Parking
- Scooter and Bicycle Road
- High speed internet
- Generator
- Charge for Electric Vehicles

**Construction Status** 

### April 2025



March 2025





## **Payment Plan For This Property Type**

**Property Info** 





### **Payment Plan For This Property Type**

### **Payment Plan**

| Current Date<br>May 2025      | Start Date<br><b>January 2024</b> | Delivery<br>July 202 |           | Price<br><b>£350,000</b> | Initial Payment Amoun<br><b>£122,500 <mark>35%</mark></b> |
|-------------------------------|-----------------------------------|----------------------|-----------|--------------------------|-----------------------------------------------------------|
| <b>55%</b> of the insta       | llment payment plar               | )                    |           |                          |                                                           |
| 1. Installment June 2025      |                                   | £7,700