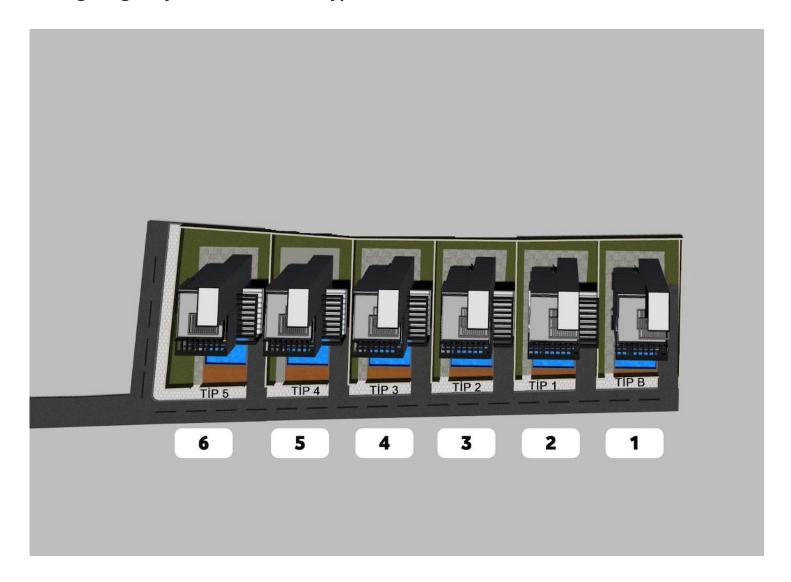

Karaoglanoglu, Kyrenia West, North Cyprus

- Property Ref: 399
- Walking distance to the beach
- Covered parking. Modern design.
- Close to all city facilities
- Option Private Swimming Pool
- Installment system is available

£400,000





265 m<sup>2</sup>

3 Bedrooms





4 Bathrooms

84 Months Instalments





**Exterior Images** 













**Interior Images** 













**Floor Plan** 





#### **Facilities**





#### Site Plan

Karaoglanoglu, Kyrenia West, North Cyprus



Kıbrıs Sunum

### **Project Location**

The villas are located in the Karaolanolu area of Kyrenia, just 250 meters from the sea.



| Beach                      | 1 min  |
|----------------------------|--------|
| Supermarket                | 1 min  |
| 5 stars Hotels and Casinos | 2 mins |
| Stadium                    | 2 mins |
| Girne American University  | 5 mins |

| Kyrenia Center        | 10 mins |
|-----------------------|---------|
| Necat British College | 11 mins |
| Ercan Airport         | 40 mins |
| Larnaca Airport       | 85 mins |
|                       |         |



#### **About the Project**

These modern villas are located just 250 meters from the equipped beach in the Karaoglanoglu area.

The construction is already finished and you won't have to wait to move in.

E