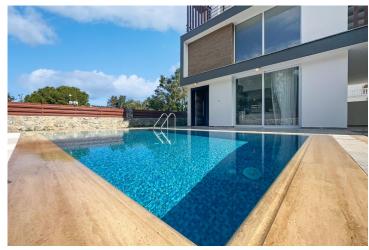

Karaoglanoglu, Kyrenia West, North Cyprus

- Property Ref: 399
- Walking distance to the beach
- Covered parking. Modern design.
- Close to all city facilities
- Option Private Swimming Pool
- Installment system is available

£400,000

265 m<sup>2</sup>

3 Bedrooms

4 Bathrooms

84 Months Instalments

**Exterior Images** 

**Interior Images** 

**Floor Plan** 

#### **About the Project**

These modern villas are located just 250 meters from the equipped beach in the Karaoglanoglu area.

The construction is already finished and you won't have to wait to move in.

Each villa has 3 bedrooms, 2 bathrooms, a living room combined with a kitchen.

There is an indoor and outdoor parking space.

For an additional fee, you can make your own swimming pool.

The villas are already fully furnished, equipped with household appliances and ready to move in.