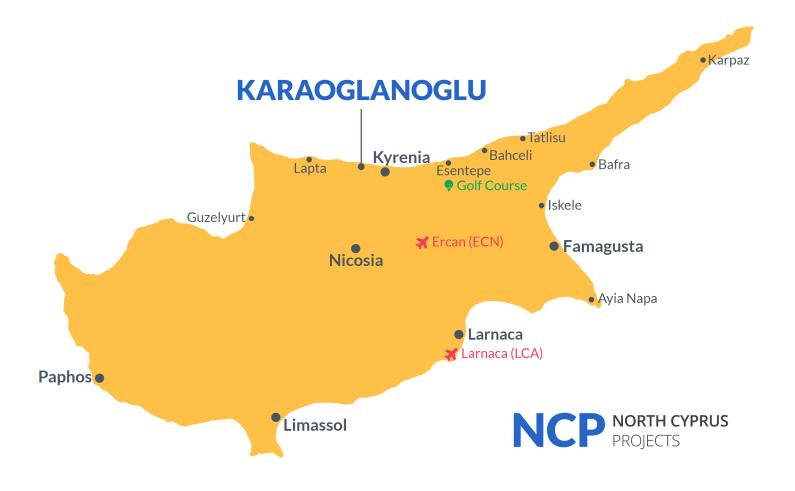

### **Project Location**

The villas are located in the Karaolanolu area of Kyrenia, just 250 meters from the sea.

| Beach                      | 1 min  |
|----------------------------|--------|
| Supermarket                | 1 min  |
| 5 stars Hotels and Casinos | 2 mins |
| Stadium                    | 2 mins |
| Girne American University  | 5 mins |

| Kyrenia Center        | 10 mins |
|-----------------------|---------|
| Necat British College | 11 mins |
| Ercan Airport         | 40 mins |
| Larnaca Airport       | 85 mins |
|                       |         |