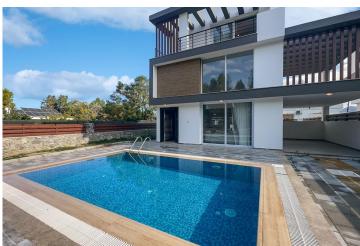

Karaoglanoglu, Kyrenia West, North Cyprus

- Property Ref: 399
- Walking distance to the beach
- Covered parking. Modern design.
- Close to all city facilities
- Option Private Swimming Pool
- Installment system is available

£400,000

265 m<sup>2</sup>

3 Bedrooms

4 Bathrooms

84 Months Instalments

**Exterior Images** 

**Interior Images** 

**Floor Plan** 

#### **About the Project**

These modern villas are located just 250 meters from the equipped beach in the Karaoglanoglu area.

The construction is already finished and you won't have to wait to move in.

Each villa has 3 bedrooms, 2 bathrooms, a living room combined with a kitchen.

There is an indoor and outdoor parking space.

For an additional fee, you can make your own swimming pool.

The villas are already fully furnished, equipped with household appliances and ready to move in.