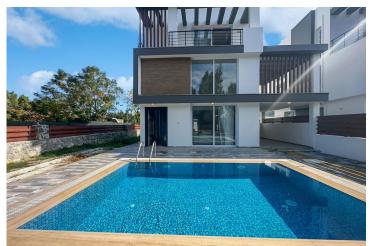

Karaoglanoglu, Kyrenia West, North Cyprus

- Property Ref: 399
- Walking distance to the beach
- Covered parking. Modern design.
- Close to all city facilities
- Option Private Swimming Pool
- Installment system is available

£400,000

265 m<sup>2</sup>

3 Bedrooms

4 Bathrooms

84 Months Instalments

**Exterior Images** 

**Interior Images** 

**Floor Plan** 

#### **About the Project**

These modern villas are located just 250 meters from the equipped beach in the Karaoglanoglu area.

The construction is already finished and you won't have to wait to move in.

Each villa has 3 bedrooms, 2 bathrooms, a living room combined with a kitchen.

There is an indoor and outdoor parking space.

For an additional fee, you can make your own swimming pool.

The villas are already fully furnished, equipped with household appliances and ready to move in.