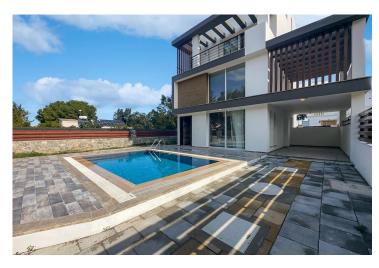

Karaoglanoglu, Kyrenia West, North Cyprus

- Property Ref: 399
- Walking distance to the beach
- Covered parking. Modern design.
- Close to all city facilities
- Option Private Swimming Pool
- Installment system is available

£400,000

265 m<sup>2</sup>

3 Bedrooms

4 Bathrooms

84 Months Instalments

**Exterior Images** 

**Interior Images** 

**Floor Plan** 

#### **About the Project**

These modern villas are located just 250 meters from the equipped beach in the Karaoglanoglu area.

The construction is already finished and you won't have to wait to move in.

Each villa has 3 bedrooms, 2 bathrooms, a living room combined with a kitchen.

There is an indoor and outdoor parking space.

For an additional fee, you can make your own swimming pool.

The villas are already fully furnished, equipped with household appliances and ready to move in.