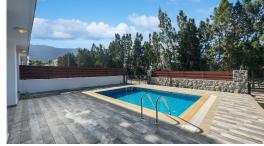

Karaoglanoglu, Kyrenia West, North Cyprus

- Property Ref: 399
- Walking distance to the beach
- Covered parking. Modern design.
- Close to all city facilities
- Option Private Swimming Pool
- Installment system is available

There is an indoor and outdoor parking space.

For an additional fee, you can make your own swimming pool.

The villas are already fully furnished, equipped with household appliances and ready to move in.