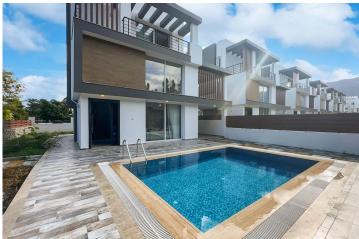

Karaoglanoglu, Kyrenia West, North Cyprus

- Property Ref: 399
- Walking distance to the beach
- Covered parking. Modern design.
- Close to all city facilities
- Option Private Swimming Pool
- Installment system is available

£400,000

265 m<sup>2</sup>

3 Bedrooms

4 Bathrooms

84 Months Instalments

**Exterior Images** 

**Interior Images** 

**Floor Plan** 

#### **About the Project**

These modern villas are located just 250 meters from the equipped beach in the Karaoglanoglu area.

The construction is already finished and you won't have to wait to move in.

Each villa has 3 bedrooms, 2 bathrooms, a living room combined with a kitchen.

There is an indoor and outdoor parking space.

For an additional fee, you can make your own swimming pool.

The villas are already fully furnished, equipped with household appliances and ready to move in.