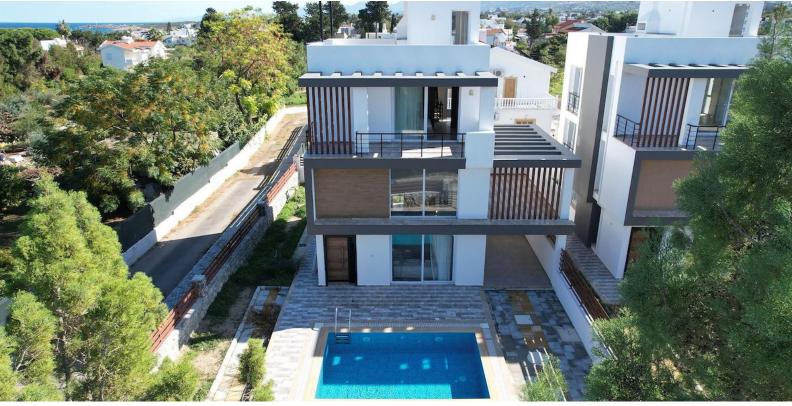

Karaoglanoglu, Kyrenia West, North Cyprus

- Property Ref: 399
- Walking distance to the beach
- Covered parking. Modern design.
- Close to all city facilities
- Option Private Swimming Pool
- Installment system is available

£400,000

265 m<sup>2</sup>

3 Bedrooms

4 Bathrooms

84 Months Instalments

**Exterior Images** 

**Interior Images** 

**Floor Plan** 

#### **About the Project**

These modern villas are located just 250 meters from the equipped beach in the Karaoglanoglu area.

The construction is already finished and you won't have to wait to move in.

Each villa has 3 bedrooms, 2 bathrooms, a living room combined with a kitchen.

There is an indoor and outdoor parking space.

For an additional fee, you can make your own swimming pool.

The villas are already fully furnished, equipped with household appliances and ready to move in.