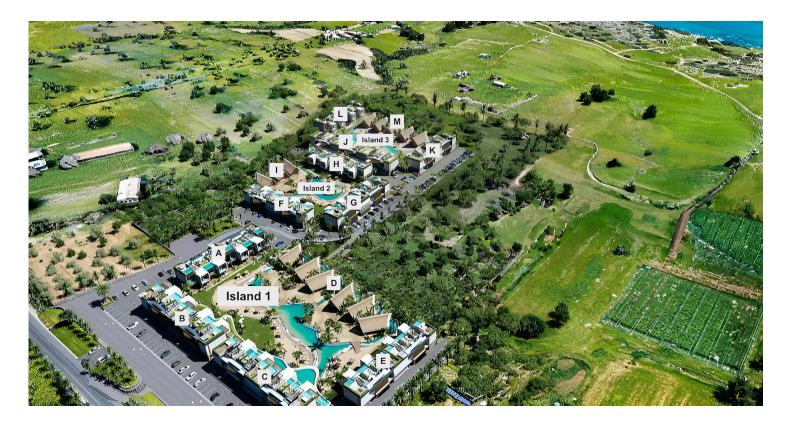

#### Site Plan

Tatlisu, Kyrenia East, North Cyprus

### **About the Project**

The project will feature six, very unique and individually inspired islands, each with its own distinctive theme and flavor.

The focus of our resort is based upon health and wellness, and there will be no better place to feel this in everything around you, here. From the beautiful promenade along the river bed to the sea and sandy beach cove, or the bicycle path, to the high quality amenities and facilities, you will feel a better version of yourself.