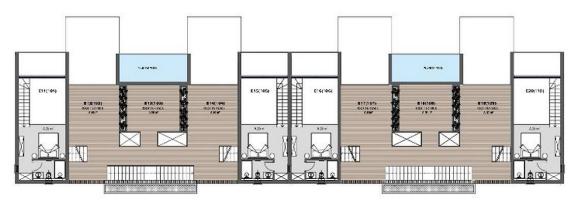

#### Tatlisu, Kyrenia East, North Cyprus

- Property Ref: 402
- Spa & Wellness. Fitness Club.
- Club House. Children Games Room. Island Park. Zen Garden.
- Business Centre
- Restaurant. K-Café & Coffee Bar.
- Professional Management Office. Rental Office. Concierge Desk. Residents Program.

# £185,000





43 m<sup>2</sup> to 98 m<sup>2</sup>

Studio



1 Bathroom

34 Months Instalments



July 2026 - March 2028 Completion



**Exterior Images** 















**Interior Images** 















#### **Floor Plan**



GROUND FLOOR PLAN



FIRST FLOOR PLAN



WEZZAWINE PLAN



# Facilities

| 会上上<br>風風<br>Bar              | Cafe                 | Children's Playground      | Cinema                             |
|-------------------------------|----------------------|----------------------------|------------------------------------|
| Concierge Service             | Cycling Paths        | Fitness                    | <b>公</b> ]<br>Gardens (Landspaced) |
| کمیں<br>کلکل<br>Hobby Gardens | Laundry              | Meeting/Conference<br>Room | Sonsite Management                 |
| Parking                       | Pool (Heated Indoor) | Pool (Outdoor)             | Restaurant                         |
| Sauna                         | රු<br>රු<br>Spa      | Steam Room                 | 0<br>Tennis                        |
| ی<br>Turkish Hammam