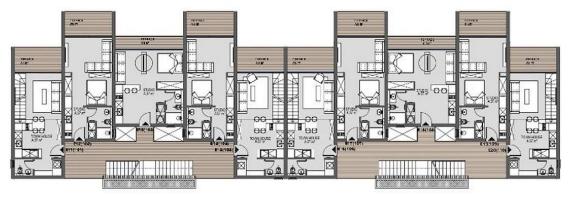

#### Tatlisu, Kyrenia East, North Cyprus

- Property Ref: 402
- Spa & Wellness. Fitness Club.
- Club House. Children Games Room. Island Park. Zen Garden.
- Business Centre
- Restaurant. K-Café & Coffee Bar.
- Professional Management Office. Rental Office. Concierge Desk. Residents Program.

# £185,000





43 m<sup>2</sup> to 98 m<sup>2</sup>

Studio



1 Bathroom

34 Months Instalments



July 2026 - March 2028 Completion



**Exterior Images** 















**Interior Images** 















#### **Floor Plan**



GROUND FLOOR PLAN



FIRST FLOOR PLAN



WEZZAWINE PLAN



# Facilities

| 会上上<br>風風<br>Bar              | Cafe                 | Children's Playground      | Cinema                             |
|-------------------------------|----------------------|----------------------------|------------------------------------|
| Concierge Service             | Cycling Paths        | Fitness                    | <b>公</b> ]<br>Gardens (Landspaced) |
| کمیں<br>کلکل<br>Hobby Gardens | Laundry              | Meeting/Conference<br>Room | Sonsite Management                 |
| Parking                       | Pool (Heated Indoor) | Pool (Outdoor)             | Restaurant                         |
| Sauna                         | රු<br>රු<br>Spa      | Steam Room                 | 0<br>Tennis                        |
| ی<br>T