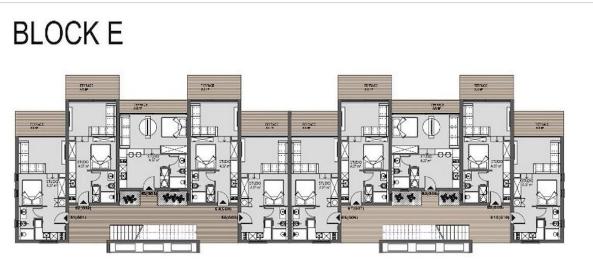

#### Tatlisu, Kyrenia East, North Cyprus

- Property Ref: 402
- Spa & Wellness. Fitness Club.
- Club House. Children Games Room. Island Park. Zen Garden.
- Business Centre
- Restaurant. K-Café & Coffee Bar.
- Professional Management Office. Rental Office. Concierge Desk. Residents Program.

# £185,000





43 m<sup>2</sup> to 98 m<sup>2</sup>

Studio



1 Bathroom

34 Months Instalments



July 2026 - March 2028 Completion



**Exterior Images** 















**Interior Images** 















#### **Floor Plan**



GROUND FLOOR PLAN



FIRST FLOOR PLAN



WEZZAWINE PLAN



# Facilities

| 会上上<br>風風<br>Bar              | Cafe                 | Children's Playground      | Cinema                             |
|-------------------------------|----------------------|----------------------------|------------------------------------|
| Concierge Service             | Cycling Paths        | Fitness                    | <b>公</b> ]<br>Gardens (Landspaced) |
| کمیں<br>کلکل<br>Hobby Gardens | Laundry              | Meeting/Conference<br>Room | Sonsite Management                 |
| Parking                       | Pool (Heated Indoor) | Pool (Outdoor)             | Restaurant                         |
| Sauna                         | රු<br>රු<br>Spa      | Steam Room                 | 0<br>Tennis