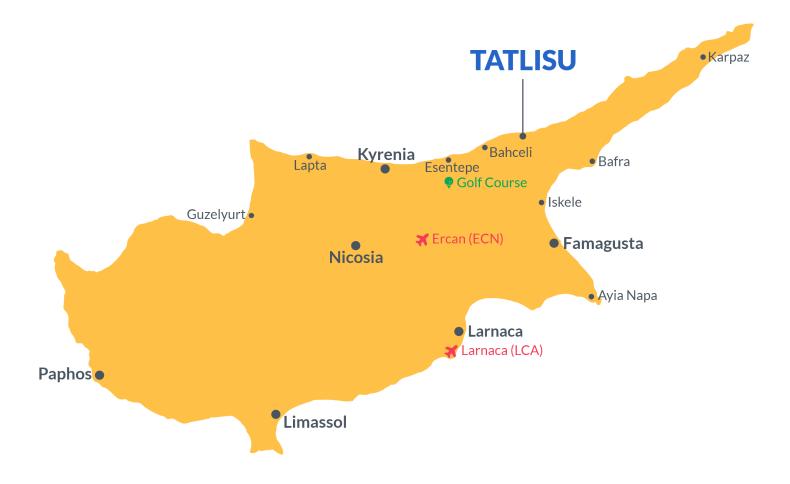

## **Project Location**

This seafront project is located in the Tatlisu area.

| Beach              | 1 min   | Ercan Airport   | 45 mins |
|--------------------|---------|-----------------|---------|
| Supermarket        | 1 min   | Famagusta       | 50 mins |
| Korineum Golf Club | 25 mins | Larnaca Airport | 65 mins |
| Nicosia            | 40 mins |                 |         |
| Kyrenia            | 45 mins |                 |         |