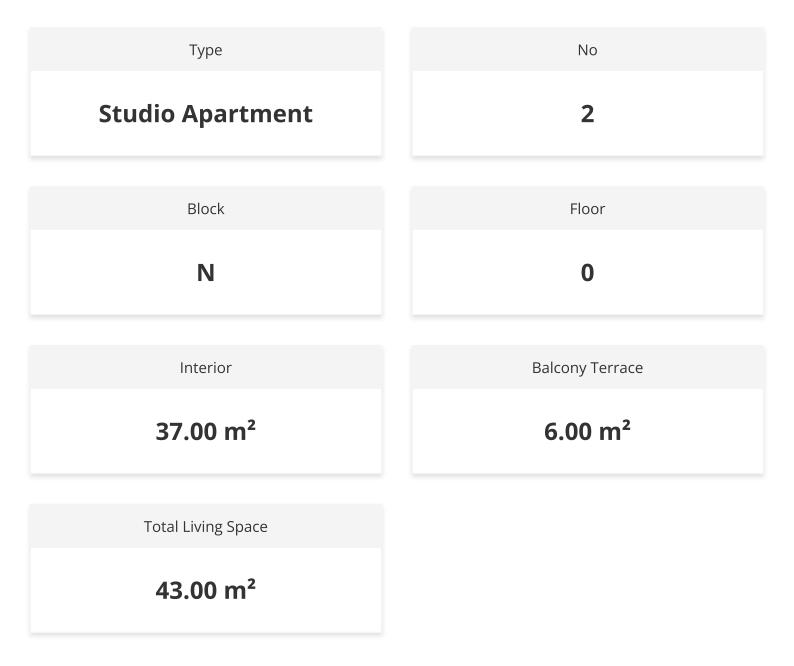

f construction and finishing will also make you feel special. Each and every property will be built to a high standard, offering high ceilings to capture light and space, with floor to ceiling windows. High quality fixtures and fittings are standard, with choices of flooring and ceramics. Floor heating will be installed to bathrooms, and rooftop terraces will come with private plunge pools, summer outdoor kitchens, showers and BBQ areas.

Our on-site teams are available to you for those all important details and tasks such as laundry, booking a taxi or offering your guests a warm welcome. Just ask and we can accommodate. The special app makes it all so easy.



**Construction Status** 

#### April 2025



March 2025





### **Payment Plan For This Property Type**

#### **Property Info**





#### **Payment Plan For This Property Type**

**Payment Plan** 

| Current Date<br>May 2025      | Start Date<br>March 2026 | Delivery D<br>March 2 |                               | Price<br><b>£185,000</b>   | Initial Pa<br><b>£64,750</b> | yment Amoun <sup>.</sup><br>35% |
|-------------------------------|--------------------------|-----------------------|-------------------------------|----------------------------|------------------------------|---------------------------------|
| <b>65%</b> of the install     | ment payment plar        | ٦                     |                               |                            |                              |                                 |
| 1. Installment June 2025      |                          | £3,537                | 25. Installme