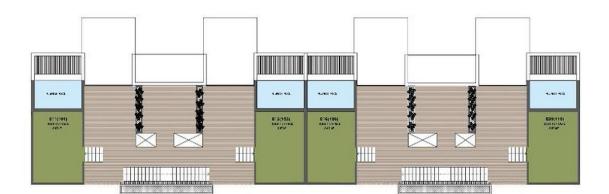

#### Tatlisu, Kyrenia East, North Cyprus

- Property Ref: 402
- Spa & Wellness. Fitness Club.
- Club House. Children Games Room. Island Park. Zen Garden.
- Business Centre
- Restaurant. K-Café & Coffee Bar.
- Professional Management Office. Rental Office. Concierge Desk. Residents Program.

# £185,000





43 m<sup>2</sup> to 98 m<sup>2</sup>

Studio



1 Bathroom

34 Months Instalments



July 2026 - March 2028 Completion



**Exterior Images** 















**Interior Images** 















#### **Floor Plan**



GROUND FLOOR PLAN



FIRST FLOOR PLAN



WEZZAWINE PLAN



# Facilities

| 会上上<br>風風<br>Bar              | Cafe                 | Children's Playground      | Cinema                             |
|-------------------------------|----------------------|----------------------------|------------------------------------|
| Concierge Service             | Cycling Paths        | Fitness                    | <b>公</b> ]<br>Gardens (Landspaced) |
| کمیں<br>کلکل<br>Hobby Gardens | Laundry              | Meeting/Conference<br>Room | Sonsite Management                 |
| Parking                       | Pool (Heated Indoor) | Pool (Outdoor)             | Restaurant                         |
| Sauna                         | රු<br>රු<br>Spa      | Steam Room                 | 0<br>Tennis                        |
| ی<br>Turkish Hammam           | Wellness