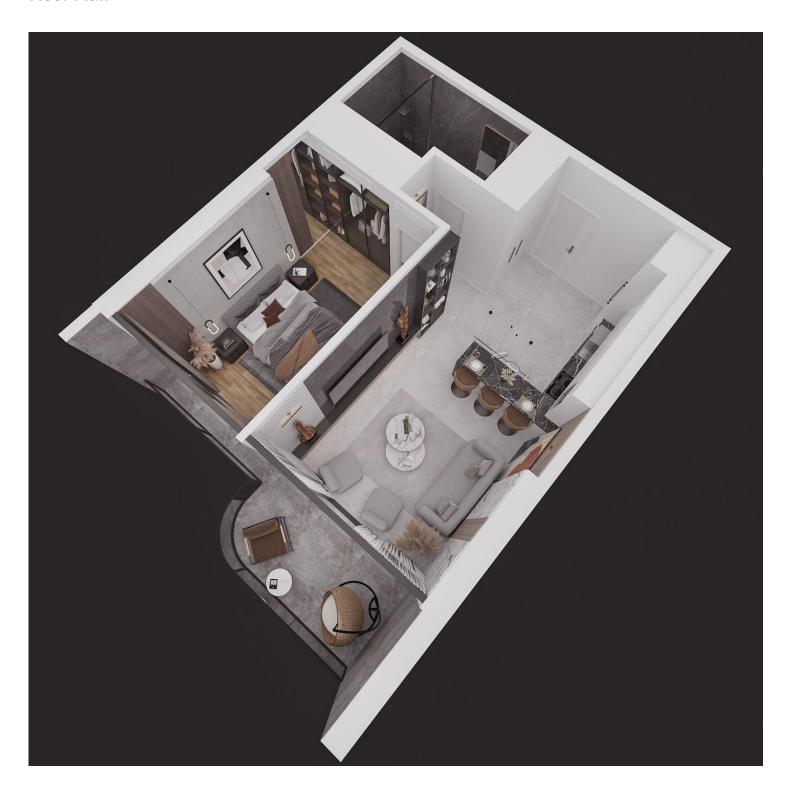

Long Beach, Iskele Long Beach, North Cyprus

- Property Ref: 407
- Resort facilities
- Good location close to the sandy beach
- A great investment opportunity
- Rental management option available
- Flexible payment plan

£144,900





57 m<sup>2</sup> to 93 m<sup>2</sup>

1 Bedroom





1 Bathroom

40 Months Instalments



September 2027 -September 2028 Completion



**Exterior Images** 













**Interior Images** 













**Floor Plan** 



#### **Facilities**













**Central Generator** 

System (Communal Areas)

#### **Facilities**



**Tennis** 









Yoga

### Site Plan

Long Beach, Iskele Long Beach, North Cyprus



### **Project Location**

The project is located in Iskele Long Beach, 500 meters away from the sea.



| Beach Club           | 2 mins  |
|----------------------|---------|
| Sandy Beach          | 3 mins  |
| Supermarket          | 5 mins  |
| Restaurants and Bars | 5 mins  |
| Famagusta            | 10 mins |

| Hospital        | 12 mins |
|-----------------|---------|
| Ercan Airport   | 40 mins |
| Larnaca Airport | 60 mins |
|                 |         |
|                 |         |



#### **About the Project**

The newest project brings a new and luxurious perspective to life in Long Beac