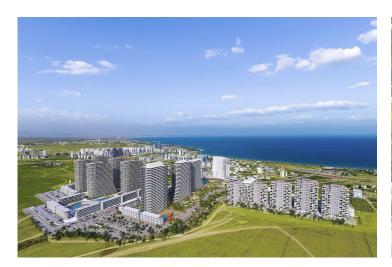

Long Beach, Iskele Long Beach, North Cyprus

- Property Ref: 407
- Resort facilities
- Good location close to the sandy beach
- A great investment opportunity
- Rental management option available
- Flexible payment plan

#### **About the Project**

The newest project brings a new and luxurious perspective to life in Long Beach, Iskele, which is 500 meters away from the sea. The resort has 5 Highrise buildings which have 28 floors and 8 low-rise Block which have 5 floors.

The Project is located on the land with total 90727.18 m2 area and 2345 units which includes Studio, 1+1, 2+1, 3+1 and Penthouses.

Some of the facilities will be: three-storey parking area, Fit plus, infinity swimming pools on top of each highrise block, Business center and also all facilities in the project can be used. In the resort, there will be a total of 10000 m2 of indoor and outdoor swimming pools area. Also, pet park, paddle tennis courts and multifunctional fields.