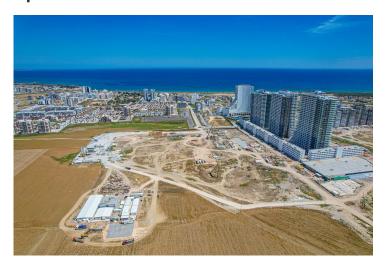

#### **About the Project**

The newest project brings a new and luxurious perspective to life in Long Beach, Iskele, which is 500 meters away from the sea. The resort has 5 Highrise buildings which have 28 floors and 8 low-rise Block which have 5 floors.

The Project is located on the land with total 90727.18 m2 area and 2345 units which includes Studio, 1+1, 2+1, 3+1 and Penthouses.

Some of the facilities will be: three-storey parking area, Fit plus, infinity swimming pools on top of each highrise block, Business center and also all facilities in the project can be used. In the resort, there will be a total of 10000 m2 of indoor and outdoor swimming pools area. Also, pet park, paddle tennis courts and multifunctional fields.

The first phase will be ready in September 2027. The second phase will be ready in September 2028.

**Construction Status** 

**April 2025** 

March 2025