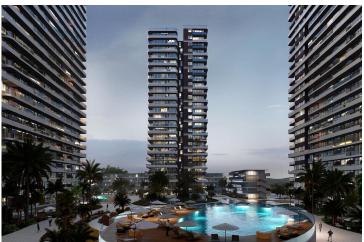

#### **About the Project**

The newest project brings a new and luxurious perspective to life in Long Beach, Iskele, which is 500 meters away from the sea. The resort has 5 Highrise buildings which have 28 floors and 8 low-rise Block which have 5 floors.

The Project is located on the land with total 90727.18 m2 area and 2345 units which includes Studio, 1+1, 2+1, 3+1 and Penthouses.

Some of the facilities will be: three-storey parking area, Fit plus, infinity swimming pools on top of each highrise block, Business center and also all facilities in the project can be used. In the resort, there will be a total of 10000 m2 of indoor and outdoor swimming pools area. Also, pet park, paddle tennis courts and multifunctional fields.