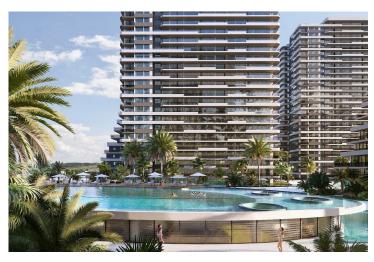

Long Beach, Iskele Long Beach, North Cyprus

- Property Ref: 407
- Resort facilities
- Good location close to the sandy beach
- A great investment opportunity
- Rental management option available
- Flexible payment plan

£144,900

57 m<sup>2</sup> to 93 m<sup>2</sup>

1 Bedroom

1 Bathroom

40 Months Instalments

September 2027 -September 2028 Completion

**Exterior Images** 

**Interior Images** 

#### **About the Project**

The newest project brings a new and luxurious perspective to life in Long Beach, Iskele, which is 500 meters away from the sea. The resort has 5 Highrise buildings which have 28 floors and 8 low-rise Block which have 5 floors.

The Project is located on the land with total 90727.18 m2 area and 2345 units which includes Studio, 1+1, 2+1, 3+1 and Penthouses.

Some of the facilities will be: three-storey parking area, Fit plus, infinity swimming pools on top of each highrise block, Business center and also all facilities in the project can be used. In the resort, there will be a total of 10000 m2 of indoor and outdoor swimming pools area. Also, pet park, paddle tennis courts and multifunctional fields.