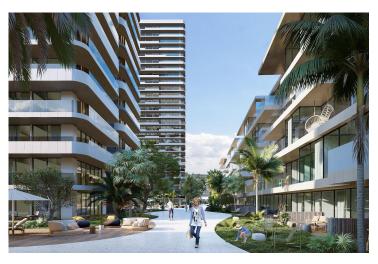

£144,900

57 m<sup>2</sup> to 93 m<sup>2</sup>

1 Bedroom

1 Bathroom

40 Months Instalments

September 2027 -September 2028 Completion

**Exterior Images** 

**Interior Images** 

#### **About the Project**

The newest project brings a new and luxurious perspective to life in Long Beach, Iskele, which is 500 meters away from the sea. The resort has 5 Highrise buildings which have 28 floors and 8 low-rise Block which have 5 floors.

The Project is located on the land with total 90727.18 m2 area and 2345 units which includes Studio, 1+1, 2+1, 3+1 and Penthouses.

Some of the facilities will be: three-storey parking area, Fit plus, infinity swimming pools on top of each highrise block, Business center and also all facilities in the project can be used. In the resort, there will be a total of 10000 m2 of indoor and outdoor swimming pools area. Also, pet park, paddle tennis courts and multifunctional fields.