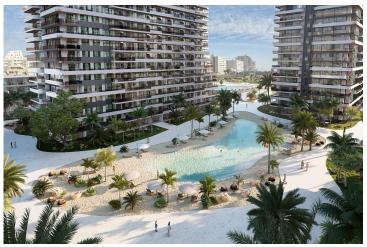

The Project is located on the land with total 90727.18 m2 area and 2345 units which includes Studio, 1+1, 2+1, 3+1 and Penthouses.

Some of the facilities will be: three-storey parking area, Fit plus, infinity swimming pools on top of each highrise block, Business center and also all facilities in the project can be used. In the resort, there will be a total of 10000 m2 of indoor and outdoor swimming pools area. Also, pet park, paddle tennis courts and multifunctional fields.