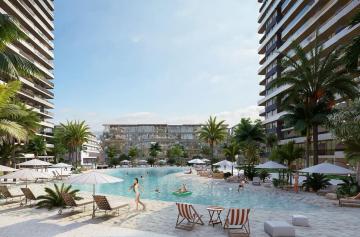

The Project is located on the land with total 90727.18 m2 area and 2345 units which includes Studio, 1+1, 2+1, 3+1 and Penthouses.

Some of the facilities will be: three-storey parking area, Fit plus, infinity swimming pools on top of each highrise block, Business center and also all facilities in the project can be used. In the resort, there will be a total of 10000 m2 of indoor and outdoor swimming pools area. Also, pet park, paddle tennis courts and multifunctional fields.