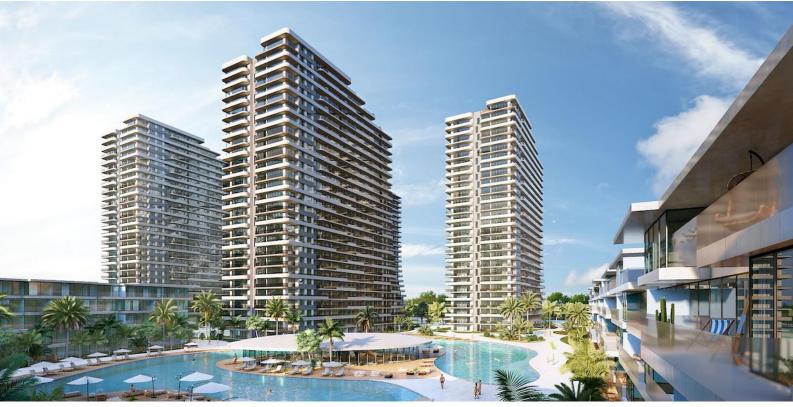

Long Beach, Iskele Long Beach, North Cyprus

- Property Ref: 407
- Resort facilities
- Good location close to the sandy beach
- A great investment opportunity
- Rental management option available
- Flexible payment plan

£144,900

57 m<sup>2</sup> to 93 m<sup>2</sup>

1 Bedroom

1 Bathroom

40 Months Instalments

September 2027 -September 2028 Completion

**Exterior Images** 

**Interior Images** 

#### **About the Project**

The newest project brings a new and luxurious perspective to life in Long Beach, Iskele, which is 500 meters away from the sea. The resort has 5 Highrise buildings which have 28 floors and 8 low-rise Block which have 5 floors.

The Project is located on the land with total 90727.18 m2 area and 2345 units which includes Studio, 1+1, 2+1, 3+1 and Penthouses.

Some of the facilities will be: three-storey parking area, Fit plus, infinity swimming pools on top of each highrise block, Business center and also all facilities in the project can be used. In the resort, there will be a total of 10000 m2 of indoor and outdoor swimming pools area. Also, pet park, paddle tennis courts and multifunctional fields.