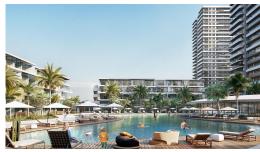

The Project is located on the land with total 90727.18 m2 area and 2345 units which includes Studio, 1+1, 2+1, 3+1 and Penthouses.

Some of the facilities will be: three-storey parking area, Fit plus, infinity swimming pools on top of each highrise block, Business center and also all facilities in the project can be used. In the resort, there will be a total of 10000 m2 of indoor and outdoor swimming pools area. Also, pet park, paddle tennis courts and multifunctional fields.