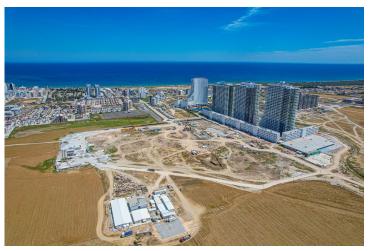

#### **About the Project**

The newest project brings a new and luxurious perspective to life in Long Beach, Iskele, which is 500 meters away from the sea. The resort has 5 Highrise buildings which have 28 floors and 8 low-rise Block which have 5 floors.

The Project is located on the land with total 90727.18 m2 area and 2345 units which includes Studio, 1+1, 2+1, 3+1 and Penthouses.

Some of the facilities will be: three-storey parking area, Fit plus, infinity swimming pools on top of each highrise block, Business center and also all facilities in the project can be used. In the resort, there will be a total of 10000 m2 of indoor and outdoor swimming pools area. Also, pet park, paddle tennis courts and multifunctional fields.

The first phase will be ready in September 2027. The second phase will be ready in September 2028.

**Construction Status** 

**April 2025** 

March 2025