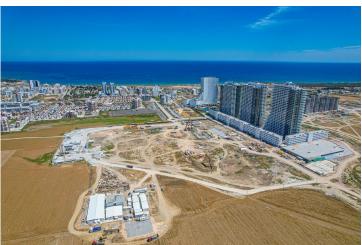

#### **About the Project**

The newest project brings a new and luxurious perspective to life in Long Beach, Iskele, which is 500 meters away from the sea. The resort has 5 Highrise buildings which have 28 floors and 8 low-rise Block which have 5 floors.

The Project is located on the land with total 90727.18 m2 area and 2345 units which includes Studio, 1+1, 2+1, 3+1 and Penthouses.

Some of the facilities will be: three-storey parking area, Fit plus, infinity swimming pools on top of each highrise block, Business center and also all facilities in the project can be used. In the resort, there will be a total of 10000 m2 of indoor and outdoor swimming pools area. Also, pet park, paddle tennis courts and multifunctional fields.

The first phase will be ready in September 2027. The second phase will be ready in September 2028.

**Construction Status** 

**April 2025** 

March 2025