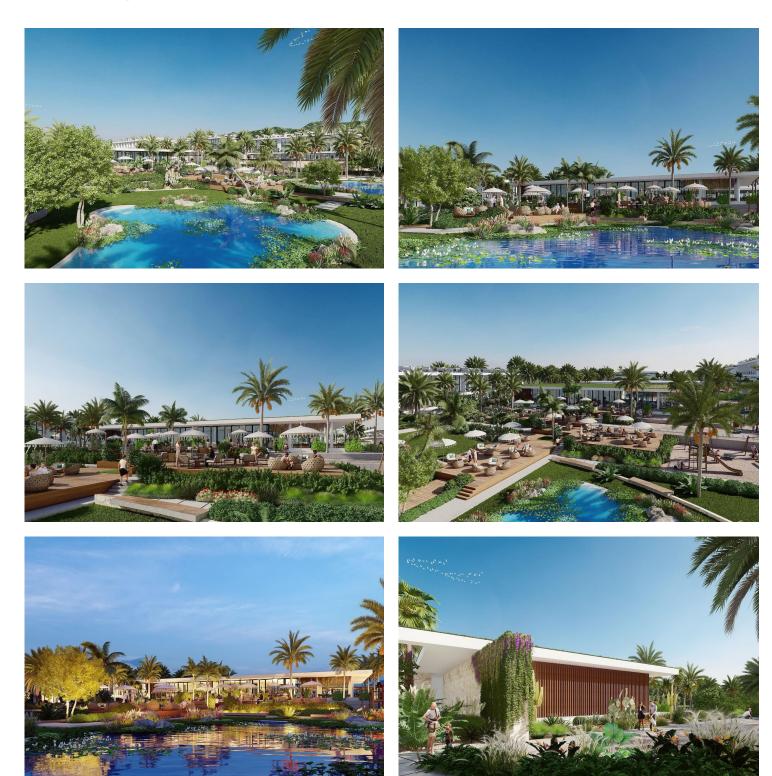

# Facilities

| مر<br>Anti-aging                                     | Aquapark                                 | 会上<br>風風<br>Bar       | Cafe              |
|------------------------------------------------------|------------------------------------------|-----------------------|-------------------|
| ۲<br>Central Generator<br>System (Communal<br>Areas) | ۲<br>Central Generator<br>System (Homes) | Children's Playground | Concierge Service |
| Fitness                                              | Gardens (Landspaced)                     | Gated Community       | Laundry           |
| کی<br>Onsite Management                              | Parking                                  | Pool (Outdoor)        | Restaurant        |
| Shuttle Service                                      | 0<br>Tennis                              |                       |                   |

Gated Community Security 7/24 CCTV Lobby - Reception Cafe & Bar Main Restaurant Family Cafe Family Pool Main Pool **Basketball Courts** Tennis Courts Beach Volleyball Courts Skateboard Ramp Gym **Business Center** In & Out Children's Playground SERVICES [ Hotel Concept ]