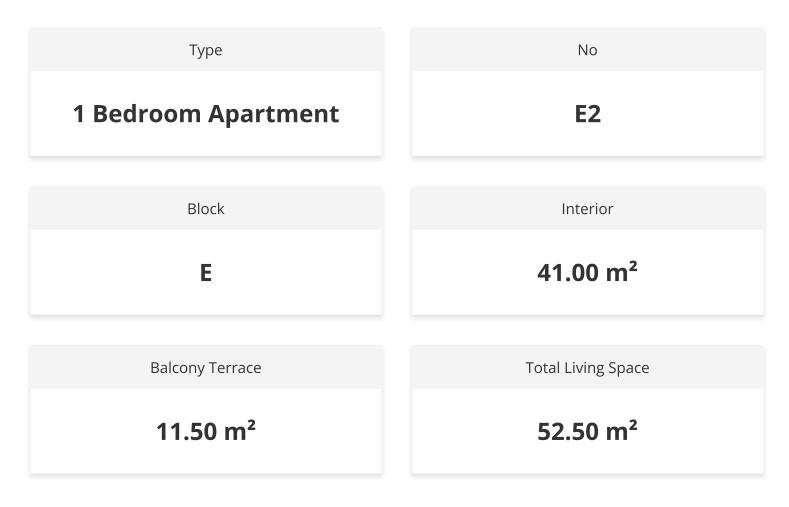

picturesque natural surroundings, this spacious haven offers an introverted living experience complemented by top notch hotel services and facilities. With a focus on family and social lifestyles, the project boasts an array of cafes, restaurants, and sports and children's facilities.

Gated Community Security 7/24 CCTV Lobby - Reception Cafe & Bar Main Restaurant Family Cafe Family Pool Main Pool **Basketball Courts** Tennis Courts Beach Volleyball Courts Skateboard Ramp Gym **Business Center** In & Out Children's Playground SERVICES [ Hotel Concept ]

- Customer Service
- Room Service
- Housekeeping Service
- Transfers
- Shuttle Service
- Maintenance Services

**Construction Status** 

#### April 2025



**March 2025** 





# **Payment Plan For This Property Type**

**Property Info** 





## **Payment Plan For This Property Type**

**Payment Plan** 

| Current Date<br>May 2025 | Start Date<br>September 2024 |        | Delivei<br><b>April</b> | ry Date<br><b>2027</b> | Price<br><b>£187,375</b> | Initial Payment Amoun<br>£65,581 35% |
|--------------------------|------------------------------|--------|-------------------------|------------------------|--------------------------|--------------------------------------|
| <b>65%</b> of the insta  | llment payment pla           | an     |                         |                        |                          |                                      |
| 1. Installment Ju        | une 2025                     | £5,537 |                         |                        |                          |