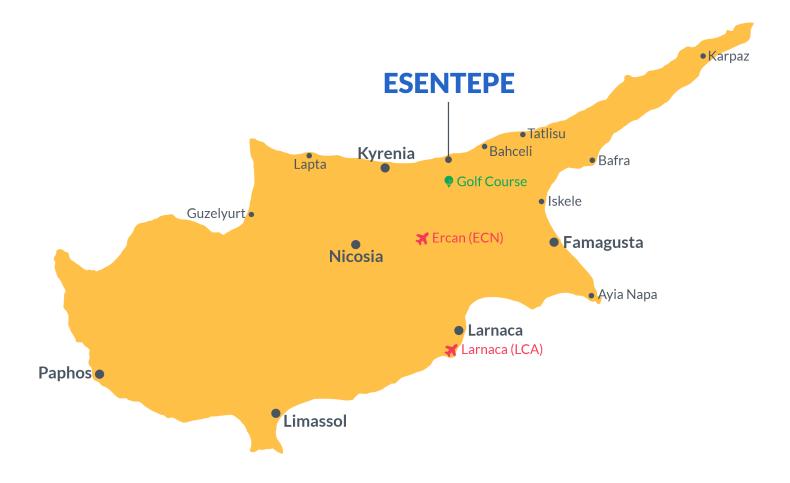

# **Project Location**

The project is located in the picturesque area of Esentepe between the sea and the mountains.

| Restaurant and Bars    | 1 min  | Korineum Golf Club | 5 mins  |
|------------------------|--------|--------------------|---------|
| Beach                  | 2 mins | Kyrenia            | 15 mins |
| Supermarket            | 2 mins | Ercan Airport      | 40 mins |
| Pharmacy               | 2 mins | Famagusta          | 45 mins |
| Fitness and Spa Center | 3 mins | Larnaca Airport    | 70 mins |