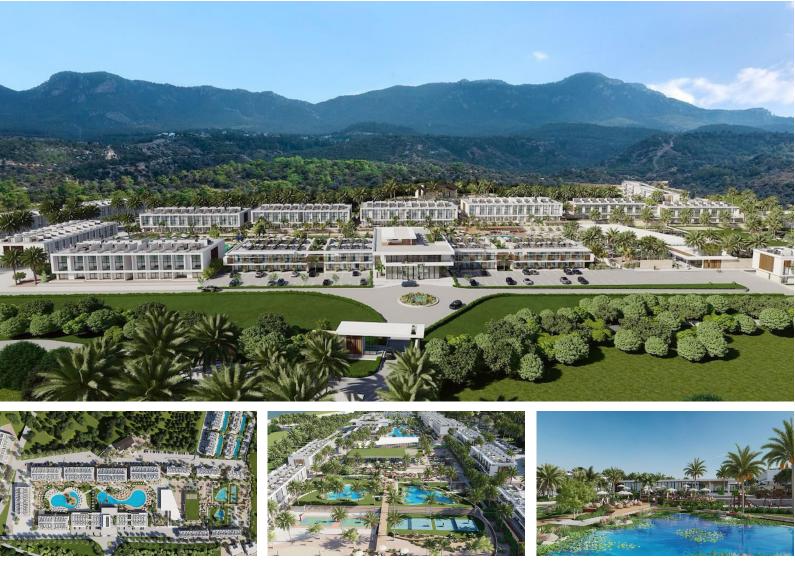

# Site Plan

Esentepe, Kyrenia East, North Cyprus

# **Project Location**

The project is located in the picturesque area of Esentepe between the sea and the mountains.

| Restaurant and Bars    | 1 min  | Korineum Golf Club | 5 mins  |
|------------------------|--------|--------------------|---------|
| Beach                  | 2 mins | Kyrenia            | 15 mins |
| Supermarket            | 2 mins | Ercan Airport      | 40 mins |
| Pharmacy               | 2 mins | Famagusta          | 45 mins |
| Fitness and Spa Center | 3 mins | Larnaca Airport    | 70 mins |

# **About the Project**

This remarkable project comprising 522 units ranging from studios to 1 2 and 3 bedroom apartments. Embraced by picturesque natural surroundings, this spacious haven offers an introverted living experience complemented by top notch hotel services and facilities. With a focus on family and social lifestyles, the project boasts an array of cafes, restaurants, and sports and children's facilities.

Gated Community Security 7/24 CCTV Lobby - Reception Cafe & Bar Main Restaurant Family Cafe Family Pool Main Pool **Basketball Courts** Tennis Courts Beach Volleyball Courts Skateboard Ramp Gym **Business Center** In & Out Children's Playground SERVICES [ Hotel Concept ]