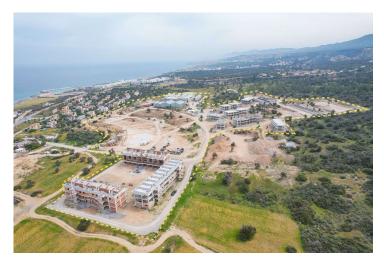

# Site Plan

Esentepe, Kyrenia East, North Cyprus

# **Project Location**

The project is located in the picturesque area of Esentepe between the sea and the mountains.

| Restaurant and Bars    | 1 min  | Korineum Golf Club | 5 mins  |
|------------------------|--------|--------------------|---------|
| Beach                  | 2 mins | Kyrenia            | 15 mins |
| Supermarket            | 2 mins | Ercan Airport      | 40 mins |
| Pharmacy               | 2 mins | Famagusta          | 45 mins |
| Fitness and Spa Center | 3 mins | Larnaca Airport    | 70 mins |