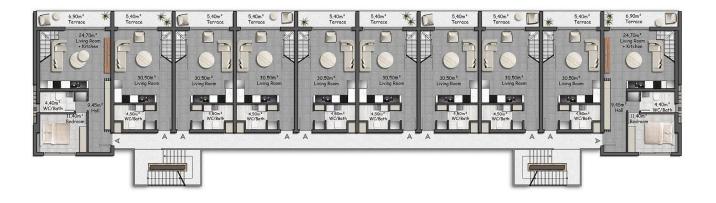

52  $m^2$  to 86  $m^2$ 

1 Bedroom

1 Bathroom

22 Months Instalments

October 2026 -April 2027 Completion

**Exterior Images** 

**Interior Images** 

**Floor Plan** 