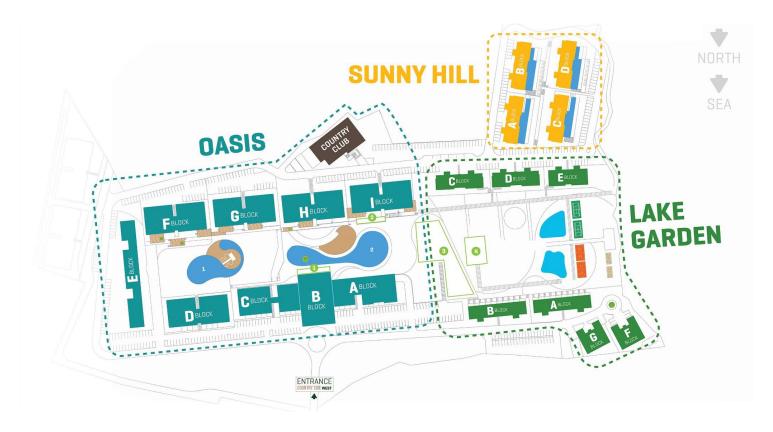

| Cafe              |
|------------------------------------------------------|------------------------------------------|-----------------------|-------------------|
| ۲<br>Central Generator<br>System (Communal<br>Areas) | ۲<br>Central Generator<br>System (Homes) | Children's Playground | Concierge Service |
| Fitness                                              | Gardens (Landspaced)                     | Gated Community       | Laundry           |
| کی<br>Onsite Management                              | Parking                                  | Pool (Outdoor)        | Restaurant        |
| Shuttle Service                                      | 0<br>Tennis                              |                       |                   |



# Site Plan

Esentepe, Kyrenia East, North Cyprus





# **Project Location**

The project is located in the picturesque area of Esentepe between the sea and the mountains.



| Restaurant and Bars    | 1 min  | Korineum Golf Club | 5 mins  |
|------------------------|--------|--------------------|---------|
| Beach                  | 2 mins | Kyrenia            | 15 mins |
| Supermarket            | 2 mins | Ercan Airport      | 40 mins |
| Pharmacy               | 2 mins | Famagusta          | 45 mins |
| Fitness and Spa Center | 3 mins | Larnaca Airport    | 70 mins |



# **About the Project**

This remarkable project comprising 522 units ranging from studios to 1 2 and 3 bedroom apartments. Embraced by picturesque natural surroundings, this spacious haven offers an introverted living experience complemented by top notch hotel services