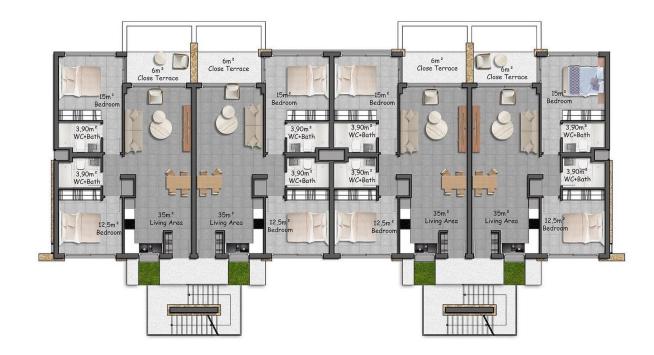

60 m<sup>2</sup> to 112 m<sup>2</sup>

2 Bedrooms

2 Bathrooms

22 Months Instalments

October 2026 -April 2027 Completion

**Exterior Images** 

**Interior Images** 

**Floor Plan** 