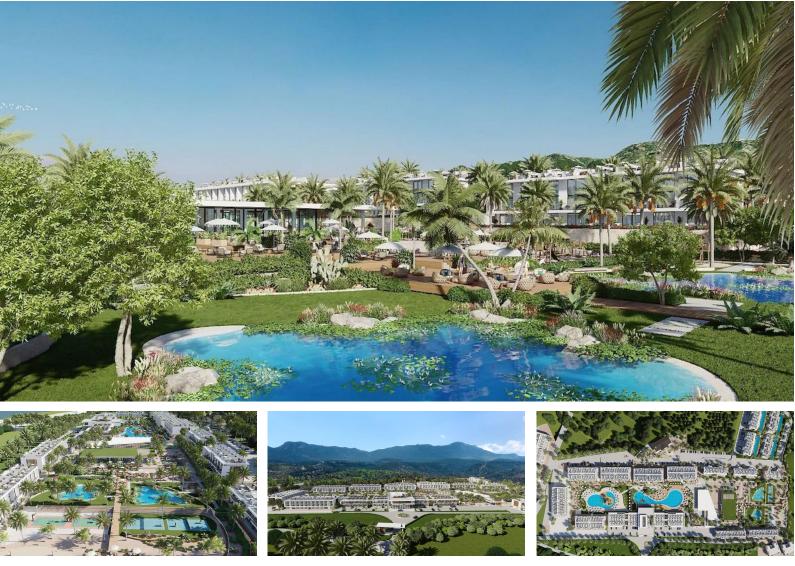

Esentepe, Kyrenia East, North Cyprus

- Property Ref: 411
- Hotel services and facilities
- Gated community
- Stunning views of the sea and mountains
- Modern design and high quality construction
- Flexible payment plan

# Site Plan

Esentepe, Kyrenia East, North Cyprus

# **Project Location**

The project is located in the picturesque area of Esentepe between the sea and the mountains.

| Restaurant and Bars    | 1 min  | Korineum Golf Club | 5 mins  |
|------------------------|--------|--------------------|---------|
| Beach                  | 2 mins | Kyrenia            | 15 mins |
| Supermarket            | 2 mins | Ercan Airport      | 40 mins |
| Pharmacy               | 2 mins | Famagusta          | 45 mins |
| Fitness and Spa Center | 3 mins | Larnaca Airport    | 70 mins |

# **About the Project**

This remarkable project comprising 522 units ranging from studios to 1 2 and 3 bedroom apartments. Embraced by picturesque natural surroundings, this spacious haven offers an introverted living experience complemented by top notch hotel services and facilities. With a focus on family and social lifestyles, the project boasts an array of cafes, restaurants, and sports and children's facilities.

Gated Community Security 7/24 CCTV Lobby - Reception Cafe & Bar Main Restaurant Family Cafe Family Pool Main Pool **Basketball Courts** Tennis Courts Beach Volleyball Courts Skateboard Ramp Gym **Business Center** In & Out Children's Playground SERVICES [ Hotel Concept ]