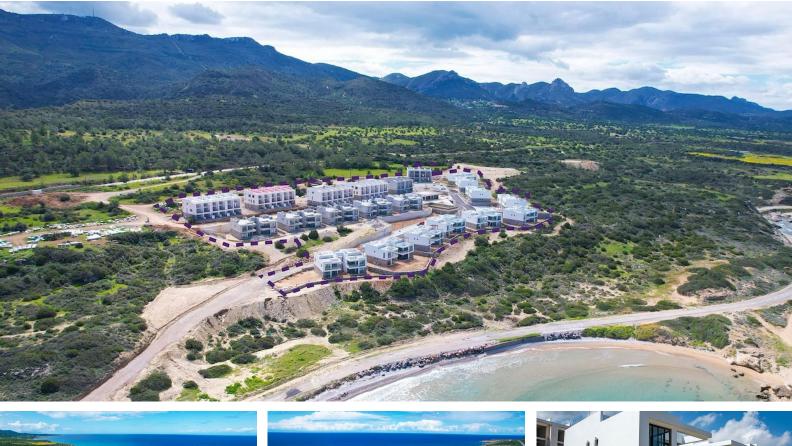

# **Project Location**

Kaplica Beach Homes is located in Kaplica village in Famagusta, Northern Cyprus.

**Kaplica** is a pretty Cypriot village located on the northern coast, east of Kyrenia, near Kantara Castle, technically in the district of Famagusta. It is a area where the property boom is expected in the next few years. The historic Kantara Castle on the Kyrenia mountain range is a short drive away. The beaches around here are the finest ones in Cyprus.

#### According to the new TRNC laws, remaining units can only be sold to citizens of Northern Cyprus or Turkey.

Kaplica Beach Homes are beachfront apartment complex offering a unique investment opportunity in Northern Cyprus. The complex offers 68 two-bedroom apartments and 48 one-bedroom apartments, all having great sea views. The beach in front of the complex is a secluded sandy beach, allowing lucky owners to enjoy the Mediterranean Sea all year round.

The value of your property investment is highly likely to increase by 25% within 2 years.

Peacefully nestled on one of North Cyprus' outer bays where lush mountain views come face to face with white sandy shores, Kaplica Beach Homes is on its way to actualising that luxurious seaside lifestyle you have been dreaming of.