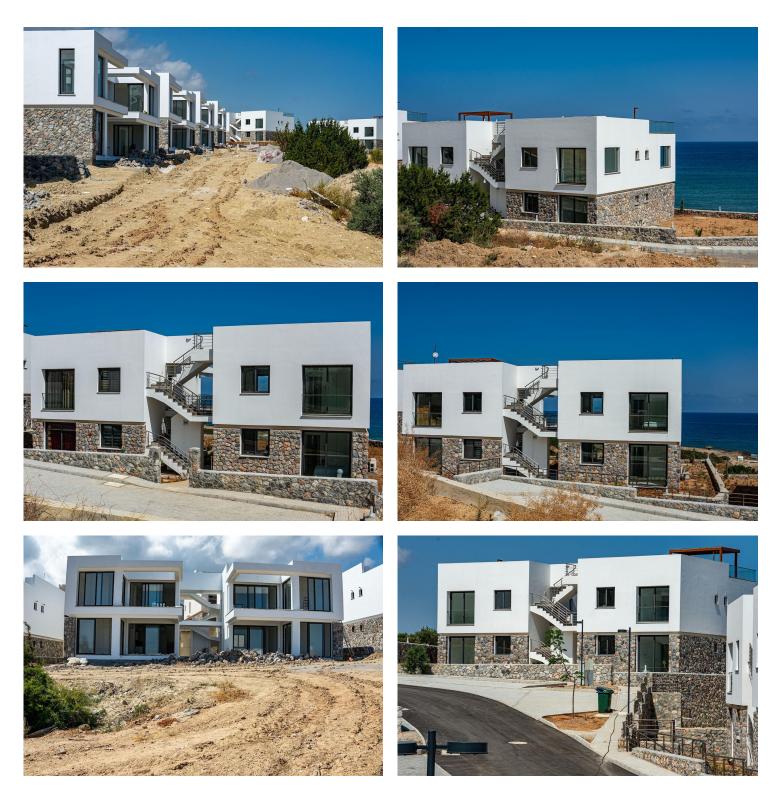

### Kaplica, Kyrenia East, North Cyprus

- Property Ref: 416
- According to the new TRNC laws, remaining units can only be sold to citizens of Northern Cyprus or Turkey.
- 50 metres from a sandy beach!
- The last duplex unit available
- Fantastic investment opportunity and holiday home
- Expected capital appreciation 30% in 2 years. With a return of investment rate of net 7%







131 m<sup>2</sup>

2 Bedrooms





2 Bathrooms

12 Months Instalments



June 2024 Completion





**Exterior Images** 





**Interior Images** 





**Floor Plan** 



Penthouse Mezzanine Floor

### **Penthouse 1st Floor**



# Facilities





# Site Plan

### Kaplica, Kyrenia East, North Cyprus





# **Project Location**

Kaplica Beach Homes is located in Kaplica village in Famagusta, Northern Cyprus.

**Kaplica** is a pretty Cypriot village located on the northern coast, east of Kyrenia, near Kantara Castle, technically in the district of Famagusta. It is a area where the property boom is expected in the next few years. The historic Kantara Castle on the Kyrenia mountain range is a short drive away. The beaches around here are the finest ones in Cyprus.



| Amazing Sandy Beach     | 1 min   | Korineum Golf Course  | 22 mins |
|-------------------------|---------|-----------------------|---------|
| Kap