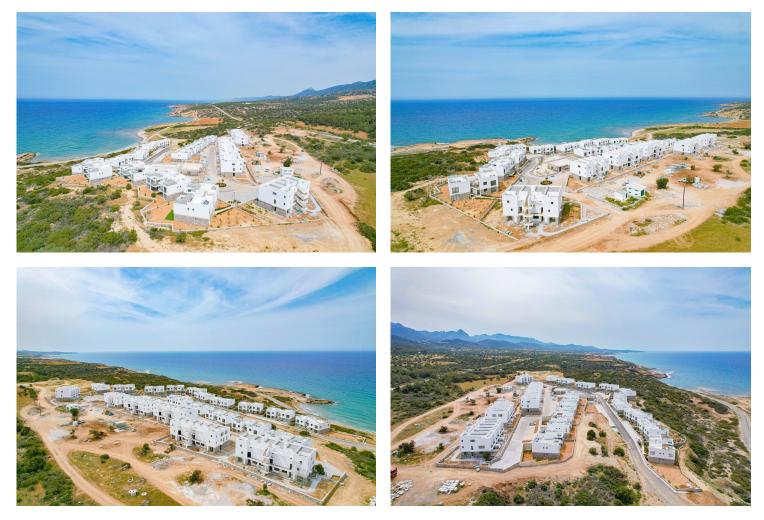

### Kaplica, Kyrenia East, North Cyprus

- Property Ref: 416
- According to the new TRNC laws, remaining units can only be sold to citizens of Northern Cyprus or Turkey.
- 50 metres from a sandy beach!
- The last duplex unit available
- Fantastic investment opportunity and holiday home
- Expected capital appreciation 30% in 2 years. With a return of investment rate of net 7%

### Kaplica, Kyrenia East, North Cyprus

# **Project Location**

Kaplica Beach Homes is located in Kaplica village in Famagusta, Northern Cyprus.

**Kaplica** is a pretty Cypriot village located on the northern coast, east of Kyrenia, near Kantara Castle, technically in the district of Famagusta. It is a area where the property boom is expected in the next few years. The historic Kantara Castle on the Kyrenia mountain range is a short drive away. The beaches around here are the finest ones in Cyprus.

#### According to the new TRNC laws, remaining units can only be sold to citizens of Northern Cyprus or Turkey.

Kaplica Beach Homes are beachfront apartment complex offering a unique investment opportunity in Northern Cyprus. The complex offers 68 two-bedroom apartments and 48 one-bedroom apartments, all having great sea views. The beach in front of the complex is a secluded sandy beach, allowing lucky owners to enjoy the Mediterranean Sea all year round.