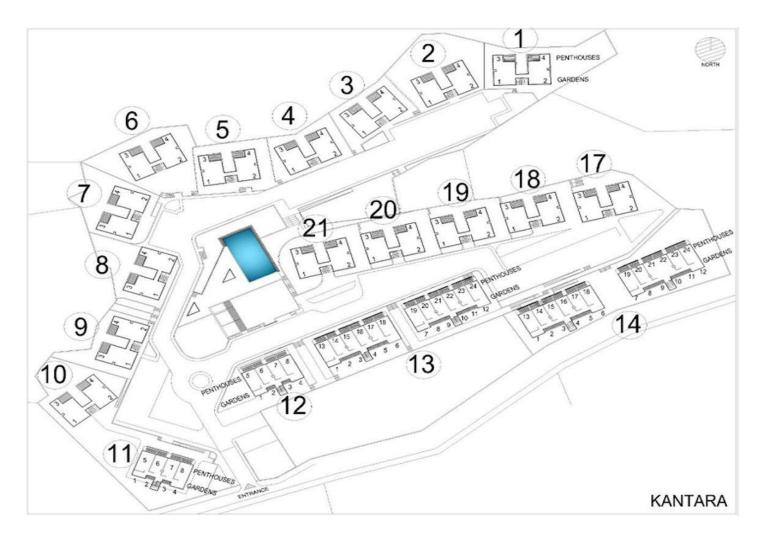

### Kaplica, Kyrenia East, North Cyprus

- Property Ref: 416
- According to the new TRNC laws, remaining units can only be sold to citizens of Northern Cyprus or Turkey.
- 50 metres from a sandy beach!
- The last duplex unit available
- Fantastic investment opportunity and holiday home
- Expected capital appreciation 30% in 2 years. With a return of investment rate of net 7%







131 m<sup>2</sup>

2 Bedrooms





2 Bathrooms

12 Months Instalments



June 2024 Completion





**Exterior Images** 





**Interior Images** 





**Floor Plan** 



Penthouse Mezzanine Floor

### **Penthouse 1st Floor**



# Facilities





# Site Plan

### Kaplica, Kyrenia East, North Cyprus





# **Project Location**

Kaplica Beach Homes is located in Kaplica village in Famagusta, Northern Cyprus.

**Kaplica** is a pretty Cypriot village located on the northern coast, east of Kyrenia, near Kantara Castle, technically in the district of Famagusta. It is a area where the property boom is expected in the next few years. The historic Kantara Castle on the Kyrenia mountain range is a short drive away. The beaches around here are the finest ones in Cyprus.



| Amazing Sandy Beach     | 1 min   | Korineum Golf Course  | 22 mins |
|-------------------------|---------|-----------------------|---------|
| Kaplica Fish Restaurant | 4 mins  | Bogaz Fishing Village | 24 mins |
| Kaplica Village         | 5 mins  | lskele Town Centre    | 26 mins |
| Supermarket             | 5 mins  | Er