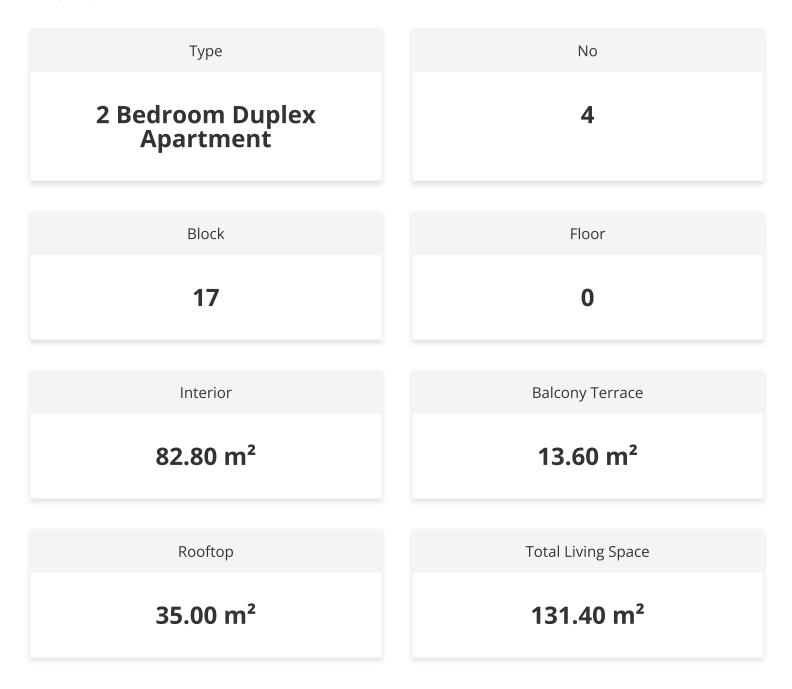

131 m<sup>2</sup>

2 Bedrooms

2 Bathrooms

12 Months Instalments

June 2024 Completion

**Exterior Images** 

**Interior Images** 

**Floor Plan** 

# **Payment Plan For This Property Type**

**Property Info** 

# **Payment Plan For This Property Type**