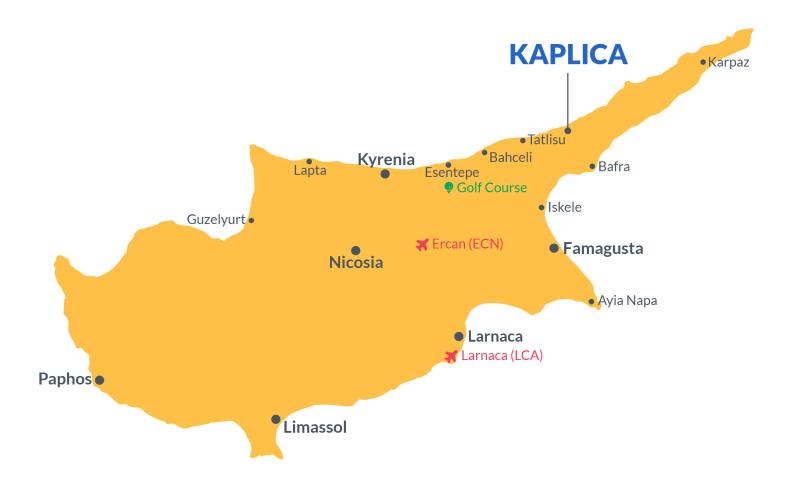

# **Project Location**

Kaplica Beach Homes is located in Kaplica village in Famagusta, Northern Cyprus.

**Kaplica** is a pretty Cypriot village located on the northern coast, east of Kyrenia, near Kantara Castle, technically in the district of Famagusta. It is a area where the property boom is expected in the next few years. The historic Kantara Castle on the Kyrenia mountain range is a short drive away. The beaches around here are the finest ones in Cyprus.

| Amazing Sandy Beach     | 1 min   | Korineum Golf Course  | 22 mins |
|-------------------------|---------|-----------------------|---------|
| Kaplica Fish Restaurant | 4 mins  | Bogaz Fishing Village | 24 mins |
| Kaplica Village         | 5 mins  | lskele Town Centre    | 26 mins |
| Supermarket             | 5 mins  | Ercan Airport         | 50 mins |
| Kantara Castle          | 14 mins | Larnaca Airport       | 60 mins |