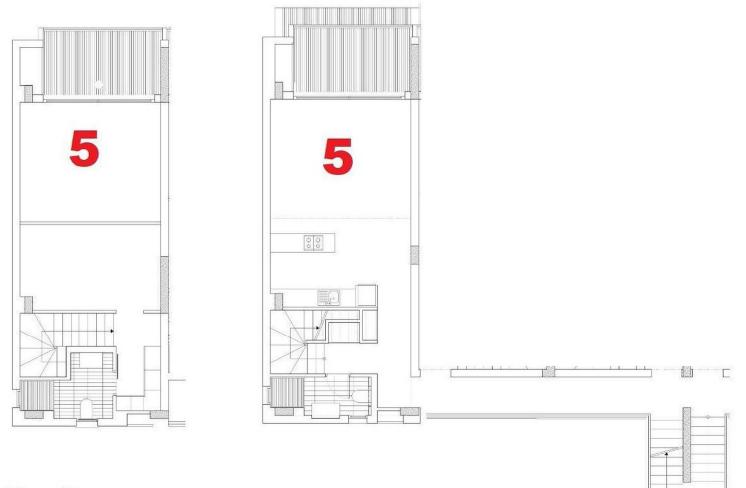

### Kaplica, Kyrenia East, North Cyprus

- Property Ref: 416
- According to the new TRNC laws, remaining units can only be sold to citizens of Northern Cyprus or Turkey.
- 50 metres from a sandy beach!
- The last duplex unit available
- Fantastic investment opportunity and holiday home
- Expected capital appreciation 30% in 2 years. With a return of investment rate of net 7%







131 m<sup>2</sup>

2 Bedrooms





2 Bathrooms

12 Months Instalments



June 2024 Completion





**Exterior Images** 





**Interior Images** 





**Floor Plan** 



Penthouse Mezzanine Floor

### **Penthouse 1st Floor**



# Facilities





# Site Plan

### Kaplica, Kyrenia East, North Cyprus





# **Project Location**

Kaplica Beach Homes is located in Kaplica village in Famagusta, Northern Cyprus.

**Kaplica** is a pretty Cypriot village located on the northern coast, east of Kyrenia, near Kantara Castle, technically in the district of Famagusta. It is a area where the property boom is expected in the next few years. The historic Kantara Castle on the Kyrenia mountain range is a short drive away. The beaches around here are the finest ones in Cyprus.



| Amazing Sandy Beach     | 1 min   | Korineum Golf Course  | 22 mins |
|-------------------------|---------|-----------------------|---------|
| Kaplica Fish Restaurant | 4 mins  | Bogaz Fishing