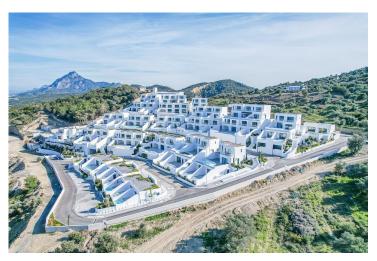

| 3 mins  | Kyrenia         | 30 mins |
|---------------------------|---------|-----------------|---------|
| Supermarket               | 3 mins  | Ercan Airport   | 60 mins |
| Restaurants and Bars      | 5 mins  | Larnaca Airport | 90 mins |
| Lapta Coastal Walkway     | 15 mins |                 |         |
| 5 Star Hotels and Casinos | 25 mins |                 |         |



### **About the Project**

The project is inspired by the Mediterranean architecture. Each residence's infinity pool with its own sea view and spacious indoor and outdoor spaces are prepared for you by considering the high quality of materials and workmanship.

Exclusive beach.

7/24 Security.

Tennis Court.

Sunset Lounge and Infinity Pool.





**Construction Status** 

#### April 2025



February 2025





#### **Payment Plan For This Property Type**

**Property Info** 





#### **Payment Plan For This Property Type**

**Payment Plan** 

| Current Date<br>May 2025 | Start Date<br><b>January 2026</b> | Delivery D<br>January |                      | Price<br><b>£345,000</b> |         | ayment Amoun 750 35% |
|--------------------------|-----------------------------------|-----------------------|----------------------|--------------------------|---------|----------------------|
| <b>65%</b> of the insta  | illment payment plar              | 1                     |                      |                          |         |                      |
| 1. Installment J         | une 2025                          | £7,008                | 25. Inst             | allment June 2027        |