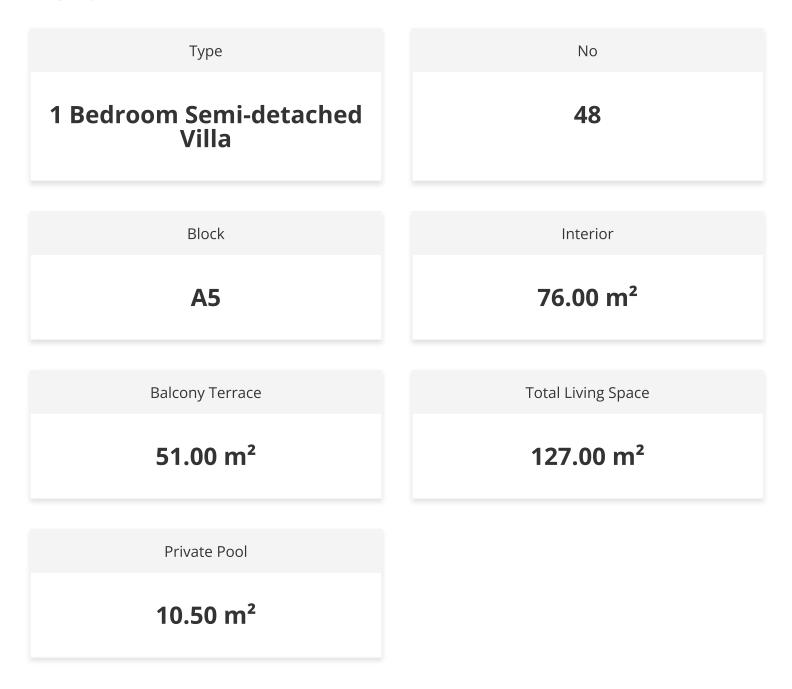

#### Kayalar, Kyrenia West, North Cyprus

- Property Ref: 418
- Picturesque mountain and sea view.
- Modern resort complex.
- Private swimming pool.
- Tennis court.
- Beach and restaurant.

116 m<sup>2</sup> to 127 m<sup>2</sup>

1 Bathroom

32 Months Instalments

**Exterior Images** 

**Interior Images** 

**Floor Plan** 