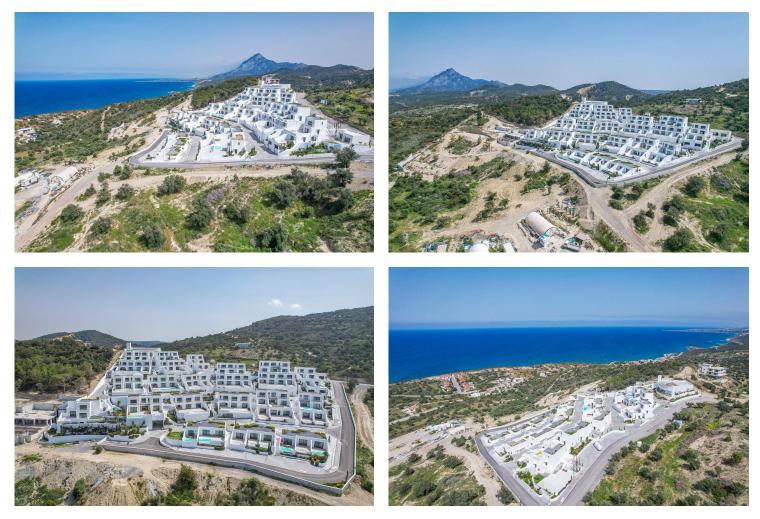

#### Kayalar, Kyrenia West, North Cyprus

- Property Ref: 418
- Picturesque mountain and sea view.
- Modern resort complex.
- Private swimming pool.
- Tennis court.
- Beach and restaurant.

116 m<sup>2</sup> to 127 m<sup>2</sup>

1 Bathroom

32 Months Instalments

**Exterior Images** 

**Interior Images** 

**Floor Plan** 

### **About the Project**

The project is inspired by the Mediterranean architecture. Each residence's infinity pool with its own sea view and spacious indoor and outdoor spaces are prepared for you by considering the high quality of materials and workmanship.