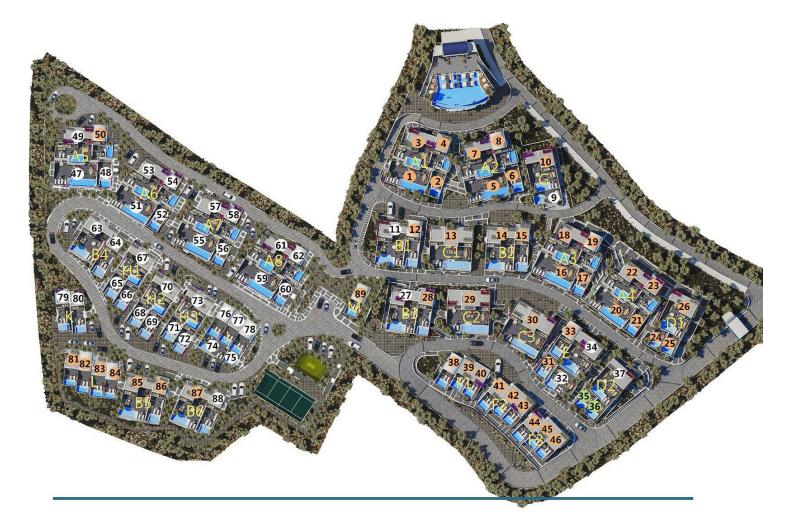

#### Kayalar, Kyrenia West, North Cyprus

- Property Ref: 418
- Picturesque mountain and sea view.
- Modern resort complex.
- Private swimming pool.
- Tennis court.
- Beach and restaurant.







116 m<sup>2</sup> to 127 m<sup>2</sup>



1 Bathroom

32 Months Instalments





**Exterior Images** 





**Interior Images** 















**Floor Plan** 





# Facilities





### Site Plan

Kayalar, Kyrenia West, North Cyprus





## **Project Location**

The project is located on the hillside with an unique sea and sky view in Kayalar which is a small village in Kyrenia District located in northern Cyprus.



| Beach                     | 3 mins  | Kyrenia         | 30 mins |
|---------------------------|---------|-----------------|---------|
| Supermarket               | 3 mins  | Ercan Airport   | 60 mins |
| Restaurants and Bars      | 5 mins  | Larnaca Airport | 90 mins |
| Lapta Coastal Walkway     | 15 mins |                 |         |
| 5 Star Hotels and Casinos | 25 mins |                 |         |



### **About the Project**

The project is inspired by the Mediterranean architecture. Each residence's infinity pool with its own sea view and spacious indoor and outdoor spaces are prepared for you by