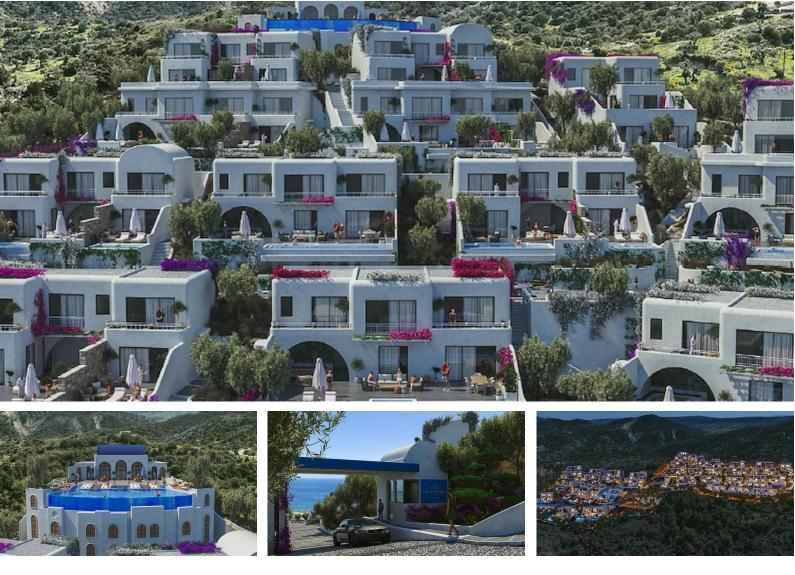

#### Kayalar, Kyrenia West, North Cyprus

- Property Ref: 418
- Picturesque mountain and sea view.
- Modern resort complex.
- Private swimming pool.
- Tennis court.
- Beach and restaurant.

116 m<sup>2</sup> to 127 m<sup>2</sup>

### **About the Project**

The project is inspired by the Mediterranean architecture. Each residence's infinity pool with its own sea view and spacious indoor and outdoor spaces are prepared for you by considering the high quality of materials and workmanship.

Exclusive beach.

7/24 Security.

Tennis Court.

Sunset Lounge and Infinity Pool.

**Construction Status** 