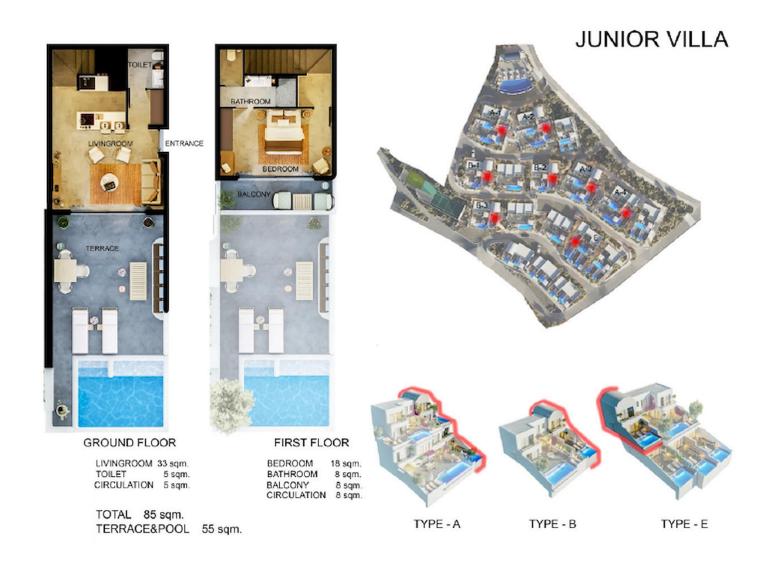

1 Bathroom

32 Months Instalments

**Exterior Images** 

**Interior Images** 

**Floor Plan** 