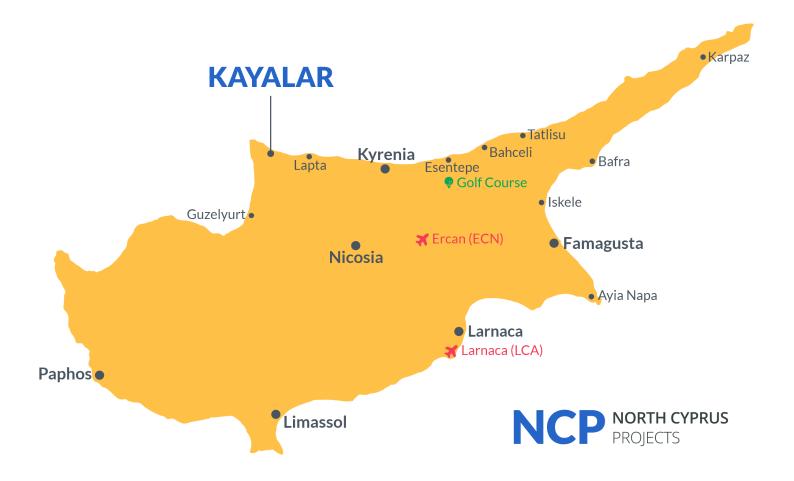

## **Project Location**

The project is located on the hillside with an unique sea and sky view in Kayalar which is a small village in Kyrenia District located in northern Cyprus.

| Beach                     | 3 mins  |
|---------------------------|---------|
| Supermarket               | 3 mins  |
| Restaurants and Bars      | 5 mins  |
| Lapta Coastal Walkway     | 15 mins |
| 5 Star Hotels and Casinos | 25 mins |

| Kyrenia         | 30 mins |
|-----------------|---------|
| Ercan Airport   | 60 mins |
| Larnaca Airport | 90 mins |
|                 |         |