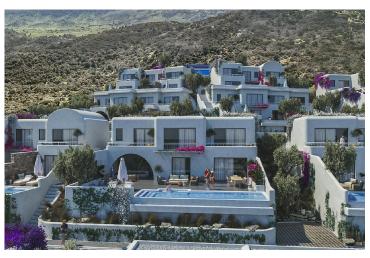

Kayalar, Kyrenia West, North Cyprus

- Property Ref: 419
- Picturesque mountain and sea view.
- Modern resort complex.
- Private swimming pool.
- Tennis court.
- Beach and restaurant.

Starting from **£495,000** 

## **About the Project**

The project is inspired by the Mediterranean architecture. Each residence's infinity pool with its own sea view and spacious indoor and outdoor spaces are prepared for you by considering the high quality of materials and workmanship.