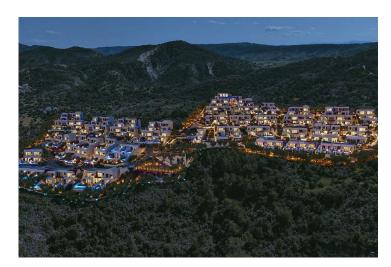

#### Site Plan

Kayalar, Kyrenia West, North Cyprus

## **Project Location**

The project is located on the hillside with an unique sea and sky view in Kayalar which is a small village in Kyrenia District located in northern Cyprus.

| Beach                     | 3 mins  |
|---------------------------|---------|
| Supermarket               | 3 mins  |
| Restaurants and Bars      | 5 mins  |
| Lapta Coastal Walkway     | 15 mins |
| 5 Star Hotels and Casinos | 25 mins |