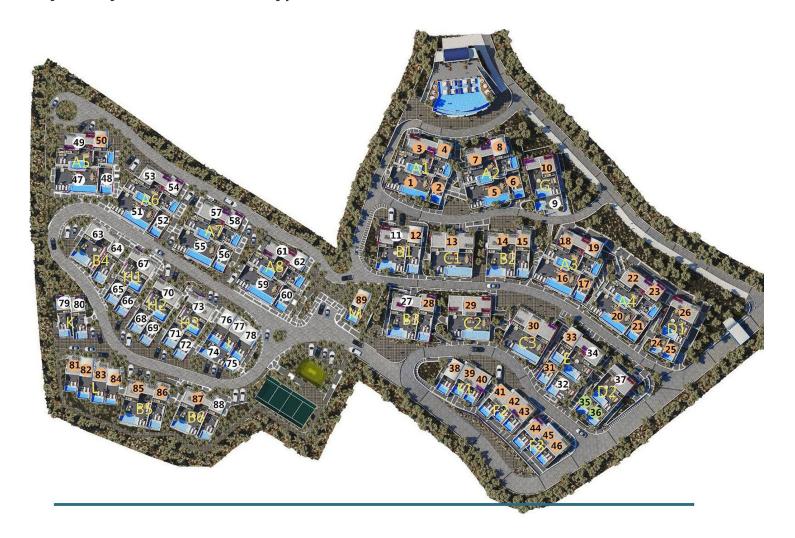

Kayalar, Kyrenia West, North Cyprus

- Property Ref: 419
- Picturesque mountain and sea view.
- Modern resort complex.
- Private swimming pool.
- Tennis court.
- Beach and restaurant.

Starting from **£495,000** 







2 Bedrooms



2 Bathrooms



32 Months Instalments



January 2028 Completion



**Exterior Images** 













**Interior Images** 













Floor Plan

# LIVINGROOM

#### GROUND FLOOR

LIVINGROOM 27.50 sqm. KITCHEN 16.50 sqm. TOILET 2.50 sqm.

> TOTAL 116 sqm. TERRACE&POOL 125 sqm.



#### FIRST FLOOR

 MASTER BEDROOM
 18.50 sqm.

 BATHROOM
 8.00 sqm.

 BEDROOM
 15.00 sqm.

 BATHROOM
 7.00 sqm.

 BALCONY
 8.00 sqm.

 CIRCULATION
 7.00 sqm.

#### PREMIUM VILLA





## **Facilities**



Bar













#### Site Plan

Kayalar, Kyrenia West, North Cyprus





## **Project Location**

The project is located on the hillside with an unique sea and sky view in Kayalar which is a small village in Kyrenia District located in northern Cyprus.



| Beach                     | 3 mins  |
|---------------------------|---------|
| Supermarket               | 3 mins  |
| Restaurants and Bars      | 5 mins  |
| Lapta Coastal Walkway     | 15 mins |
| 5 Star Hotels and Casinos | 25 mins |

| Kyrenia         | 30 mins |
|-----------------|---------|
| Ercan Airport   | 60 mins |
| Larnaca Airport | 90 mins |
|                 |         |



## **About the Project**

The project is inspired by the Mediterranean architecture. Each residence's infinity pool with its own sea view and spacious indoor and outdoor spaces are prepared for you by considering the hi