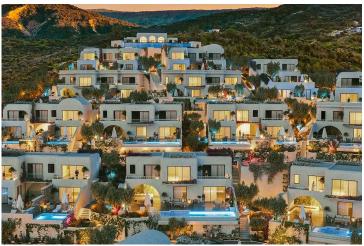

Kayalar, Kyrenia West, North Cyprus

- Property Ref: 419
- Picturesque mountain and sea view.
- Modern resort complex.
- Private swimming pool.
- Tennis court.
- Beach and restaurant.

Starting from **£495,000** 

## **About the Project**

The project is inspired by the Mediterranean architecture. Each residence's infinity pool with its own sea view and spacious indoor and outdoor spaces are prepared for you by considering the high quality of materials and workmanship.