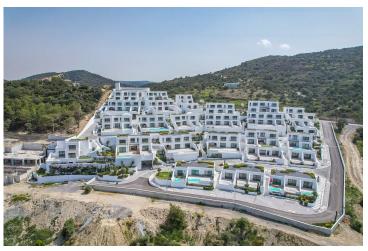

n Cyprus.



| Beach                     | 3 mins  |
|---------------------------|---------|
| Supermarket               | 3 mins  |
| Restaurants and Bars      | 5 mins  |
| Lapta Coastal Walkway     | 15 mins |
| 5 Star Hotels and Casinos | 25 mins |

| Kyrenia         | 30 mins |
|-----------------|---------|
| Ercan Airport   | 60 mins |
| Larnaca Airport | 90 mins |
|                 |         |



## **About the Project**

The project is inspired by the Mediterranean architecture. Each residence's infinity pool with its own sea view and spacious indoor and outdoor spaces are prepared for you by considering the high quality of materials and workmanship.

Exclusive beach.

7/24 Security.

Tennis Court.

Sunset Lounge and Infinity Pool.



**Construction Status** 

**April 2025** 









February 2025



## **Payment Plan For This Property Type**

**Property Info** 

| No                    |
|-----------------------|
| 49                    |
| Interior              |
| 116.00 m <sup>2</sup> |
| Total Living Space    |
| 216.00 m <sup>2</sup> |
|                       |
|                       |
|                       |

## **Payment Plan For This Property Type**

#### **Payment Plan**

Current DateStart DateDelivery DatePriceInitial Payment AmountMay 2025January 2026January 2028£495,000£173,250 35%

#### 65% of the installment payment plan

| <b>65%</b> of the installment payment pla | ın      |                                |         |
|-------------------------------------------|---------|--------------------------------|---------|
| 1. Installment June 2025