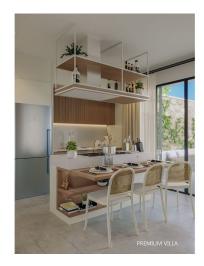

Kayalar, Kyrenia West, North Cyprus

- Property Ref: 419
- Picturesque mountain and sea view.
- Modern resort complex.
- Private swimming pool.
- Tennis court.
- Beach and restaurant.

Starting from **£495,000** 







2 Bedrooms



2 Bathrooms



32 Months Instalments



January 2028 Completion



**Exterior Images** 













**Interior Images** 













Floor Plan

# LIVINGROOM

#### GROUND FLOOR

LIVINGROOM 27.50 sqm. KITCHEN 16.50 sqm. TOILET 2.50 sqm.

> TOTAL 116 sqm. TERRACE&POOL 125 sqm.



#### FIRST FLOOR

 MASTER BEDROOM
 18.50 sqm.

 BATHROOM
 8.00 sqm.

 BEDROOM
 15.00 sqm.

 BATHROOM
 7.00 sqm.

 BALCONY
 8.00 sqm.

 CIRCULATION
 7.00 sqm.

#### PREMIUM VILLA





## **Facilities**



Bar













#### Site Plan

Kayalar, Kyrenia West, North Cyprus





## **Project Location**

The project is located on the hillside with an unique sea and sky view in Kayalar which is a small village in Kyrenia District located in northern Cyprus.



| Beach                     | 3 mins  |
|---------------------------|---------|
| Supermarket               | 3 mins  |
| Restaurants and Bars      | 5 mins  |
| Lapta Coastal Walkway     | 1