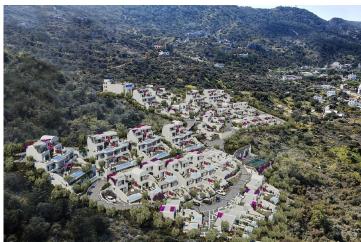

#### Site Plan

Kayalar, Kyrenia West, North Cyprus

## **Project Location**

The project is located on the hillside with an unique sea and sky view in Kayalar which is a small village in Kyrenia District located in northern Cyprus.

| Beach                     | 3 mins  |
|---------------------------|---------|
| Supermarket               | 3 mins  |
| Restaurants and Bars      | 5 mins  |
| Lapta Coastal Walkway     | 15 mins |
| 5 Star Hotels and Casinos | 25 mins |