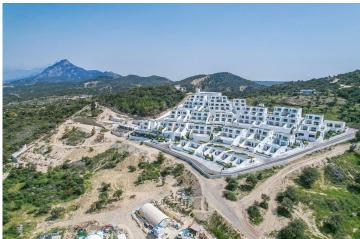

Kayalar, Kyrenia West, North Cyprus

- Property Ref: 419
- Picturesque mountain and sea view.
- Modern resort complex.
- Private swimming pool.
- Tennis court.
- Beach and restaurant.

Starting from **£495,000** 

## **Project Location**

The project is located on the hillside with an unique sea and sky view in Kayalar which is a small village in Kyrenia District located in northern Cyprus.

| Beach                     | 3 mins  |
|---------------------------|---------|
| Supermarket               | 3 mins  |
| Restaurants and Bars      | 5 mins  |
| Lapta Coastal Walkway     | 15 mins |
| 5 Star Hotels and Casinos | 25 mins |

## **About the Project**

The project is inspired by the Mediterranean architecture. Each residence's infinity pool with its own sea view and spacious indoor and outdoor spaces are prepared for you by considering the high quality of materials and workmanship.