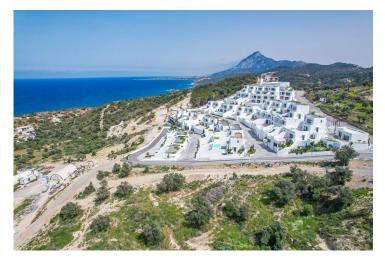

Kayalar, Kyrenia West, North Cyprus

- Property Ref: 419
- Picturesque mountain and sea view.
- Modern resort complex.
- Private swimming pool.
- Tennis court.
- Beach and restaurant.

Starting from **£495,000** 

## **About the Project**

The project is inspired by the Mediterranean architecture. Each residence's infinity pool with its own sea view and spacious indoor and outdoor spaces are prepared for you by considering the high quality of materials and workmanship.