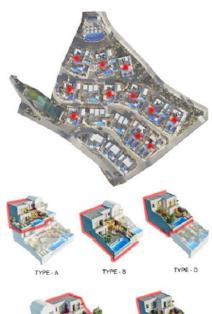

#### Site Plan

Kayalar, Kyrenia West, North Cyprus

## **Project Location**

The project is located on the hillside with an unique sea and sky view in Kayalar which is a small village in Kyrenia District located in northern Cyprus.

| Beach                     | 3 mins  |
|---------------------------|---------|
| Supermarket               | 3 mins  |
| Restaurants and Bars      | 5 mins  |
| Lapta Coastal Walkway     | 15 mins |
| 5 Star Hotels and Casinos | 25 mins |