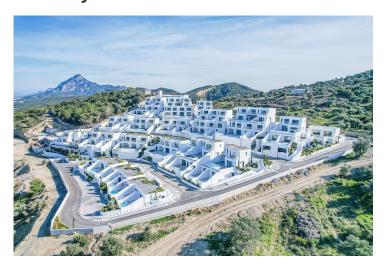

Kayalar, Kyrenia West, North Cyprus

- Property Ref: 419
- Picturesque mountain and sea view.
- Modern resort complex.
- Private swimming pool.
- Tennis court.
- Beach and restaurant.

Starting from **£495,000** 

## **About the Project**

The project is inspired by the Mediterranean architecture. Each residence's infinity pool with its own sea view and spacious indoor and outdoor spaces are prepared for you by considering the high quality of materials and workmanship.