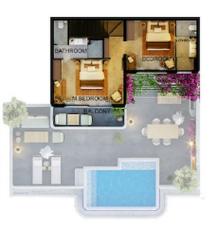

#### GROUND FLOOR

LIVINGROOM 27.50 sqm. KITCHEN 16.50 sqm. TOILET 2.50 sqm.

> TOTAL 116 sqm. TERRACE&POOL 125 sqm.

#### FIRST FLOOR

 MASTER BEDROOM
 18.50 sqm.

 BATHROOM
 8.00 sqm.

 BEDROOM
 15.00 sqm.

 BATHROOM
 7.00 sqm.

 BALCONY
 8.00 sqm.

 CIRCULATION
 7.00 sqm.

#### PREMIUM VILLA