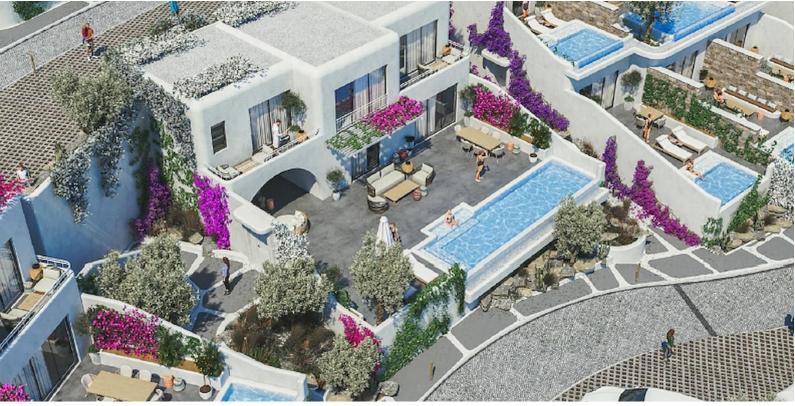

## **Facilities**

Bar

## **About the Project**

The project is inspired by the Mediterranean architecture. Each residence's infinity pool with its own sea view and spacious indoor and outdoor spaces are prepared for you by considering the high quality of materials and workmanship.

Exclusive beach.

7/24 Security.

Tennis Court.

Sunset Lounge and Infinity Pool.

**Construction Status** 

**April 2025** 

February 2025