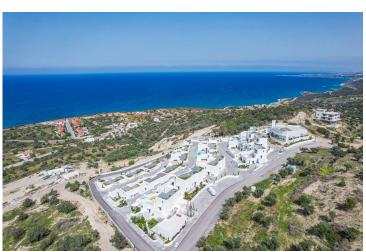

Kayalar, Kyrenia West, North Cyprus

- Property Ref: 419
- Picturesque mountain and sea view.
- Modern resort complex.
- Private swimming pool.
- Tennis court.
- Beach and restaurant.

Starting from **£495,000** 

## **Project Location**

The project is located on the hillside with an unique sea and sky view in Kayalar which is a small village in Kyrenia District located in northern Cyprus.

| Beach                     | 3 mins  |
|---------------------------|---------|
| Supermarket               | 3 mins  |
| Restaurants and Bars      | 5 mins  |
| Lapta Coastal Walkway     | 15 mins |
| 5 Star Hotels and Casinos | 25 mins |