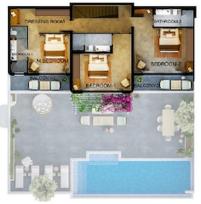

# FIRST FLOOR MASTER BEDROOM 26.00 sqm. BATHROOM 6.00 sqm. BEDROOM 1 21.50 sqm. BATHROOM 1 7.00 sqm.

| DEDROOMIT   | £1.30 SQUE |
|-------------|------------|
| BATHROOM 1  | 7.00 sqm.  |
| BEDROOM 2   | 26.00 sqm. |
| BATHROOM 2  | 6.00 sqm.  |
| BALCONY 1   | 8.00 sqm.  |
| BALCONY 1   | 8.00 sqm.  |
| CIRCULATION | 14.00 sqm. |
|             |            |