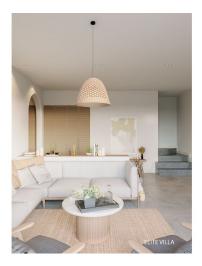

#### Kayalar, Kyrenia West, North Cyprus

- Property Ref: 420
- Picturesque mountain and sea view.
- Modern resort complex.
- Private swimming pool.
- Tennis court.
- Beach and restaurant.







**3** Bedrooms

373 m²



3 Bathrooms

32 Months Instalments



Completion



**Exterior Images** 





#### **Interior Images**















**Floor Plan** 



#### GROUND FLOOR

|    | and incomm | 30.00 | sector. |
|----|------------|-------|---------|
| DI | NING ROOM  | 16.50 | sqm.    |
| KT | TCHEN      | 18.00 | sqm.    |
| TO | DILET      | 3.50  | sqm.    |
| C  | RCULATION  | 9.00  | sqm     |
|    |            |       |         |

TOTAL 216 sqm. TERRACE&POOL 160 sqm.



# FIRST FLOOR MASTER BEDROOM 26.00 sqm. BATHROOM 6.00 sqm. BEDROOM 1 21.50 sqm. BATHROOM 1 7.00 sqm.

| DEDROOMIT   | £1.30 SQUE |
|-------------|------------|
| BATHROOM 1  | 7.00 sqm.  |
| BEDROOM 2   | 26.00 sqm. |
| BATHROOM 2  | 6.00 sqm.  |
| BALCONY 1   | 8.00 sqm.  |
| BALCONY 1   | 8.00 sqm.  |
| CIRCULATION | 14.00 sqm. |
|             |            |



ELITE VILLA



# Facilities





### Site Plan

Kayalar, Kyrenia West, North Cypr