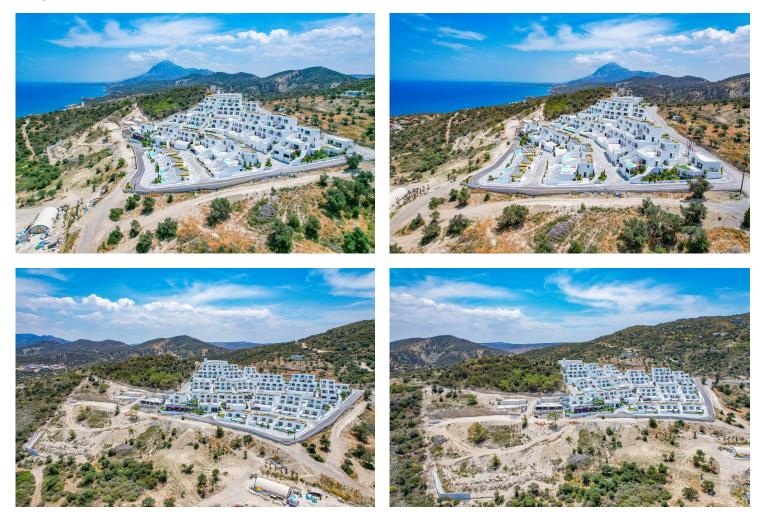

| Beach                     | 3 mins  | Kyrenia         | 30 mins |
|---------------------------|---------|-----------------|---------|
| Supermarket               | 3 mins  | Ercan Airport   | 60 mins |
| Restaurants and Bars      | 5 mins  | Larnaca Airport | 90 mins |
| Lapta Coastal Walkway     | 15 mins |                 |         |
| 5 Star Hotels and Casinos | 25 mins |                 |         |



### **About the Project**

The project is inspired by the Mediterranean architecture. Each residence's infinity pool with its own sea view and spacious indoor and outdoor spaces are prepared for you by considering the high quality of materials and workmanship.

Exclusive beach.

7/24 Security.

Tennis Court.

Sunset Lounge and Infinity Pool.





**Construction Status** 

May 2025



April 2025





#### **Payment Plan For This Property Type**

**Property Info** 





#### **Payment Plan For This Property Type**

**Payment Plan** 

| Current Date<br>May 2025   | Start Date<br><b>January 2026</b> | Delivery Da<br>January 2 |                             | Price<br><b>£700,000</b> |        | ayment Amoun 00 35% |  |
|----------------------------|-----------------------------------|--------------------------|-----------------------------|--------------------------|--------|---------------------|--|
| <b>65%</b> of the install  | ment payment plar                 | 1                        |                             |                          |        |                     |  |
| 1. Installment June 2025   |                                   | £14,219