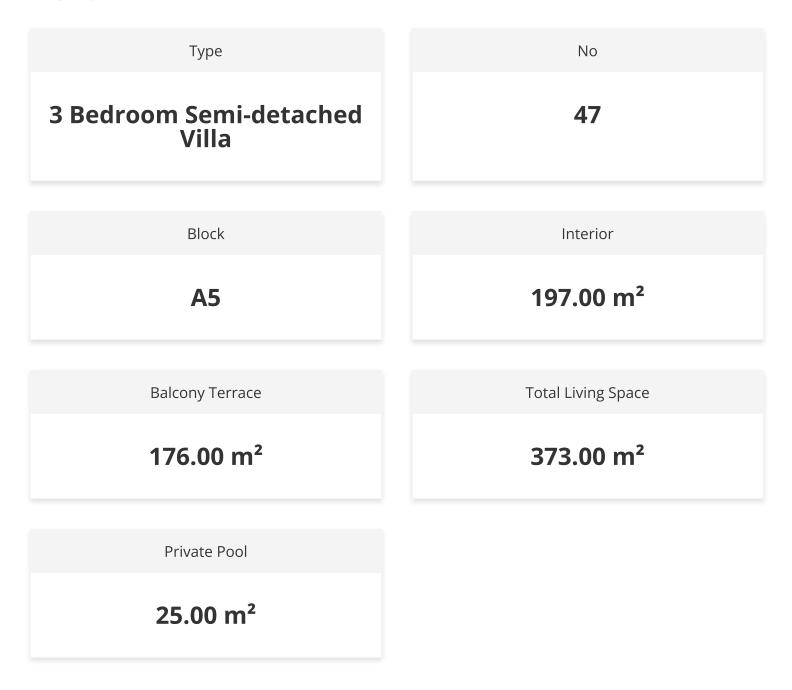

----------------|---------|-----------------|---------|
| Supermarket               | 3 mins  | Ercan Airport   | 60 mins |
| Restaurants and Bars      | 5 mins  | Larnaca Airport | 90 mins |
| Lapta Coastal Walkway     | 15 mins |                 |         |
| 5 Star Hotels and Casinos | 25 mins |                 |         |



### **About the Project**

The project is inspired by the Mediterranean architecture. Each residence's infinity pool with its own sea view and spacious indoor and outdoor spaces are prepared for you by considering the high quality of materials and workmanship.

Exclusive beach.

7/24 Security.

Tennis Court.

Sunset Lounge and Infinity Pool.





**Construction Status** 

May 2025



April 2025





#### **Payment Plan For This Property Type**

**Property Info** 





#### **Payment Plan For This Property Type**

**Payment Plan** 

| Current Date<br>May 2025   | Start Date<br><b>January 2026</b> | Delivery Da<br>January 2 |                             | Price<br><b>£700,000</b> |        | ayment Amoun 00 35% |  |
|----------------------------|-----------------------------------|--------------------------|-----------------------------|--------------------------|--------|---------------------|--|
| <b>65%</b> of the install  | ment payment plar                 | 1                        |                             |                          |        |                     |  |
| 1. Installment June 2025   |                                   | £14,219                  | 25. Installment June 2027   |                          |        | £14,219