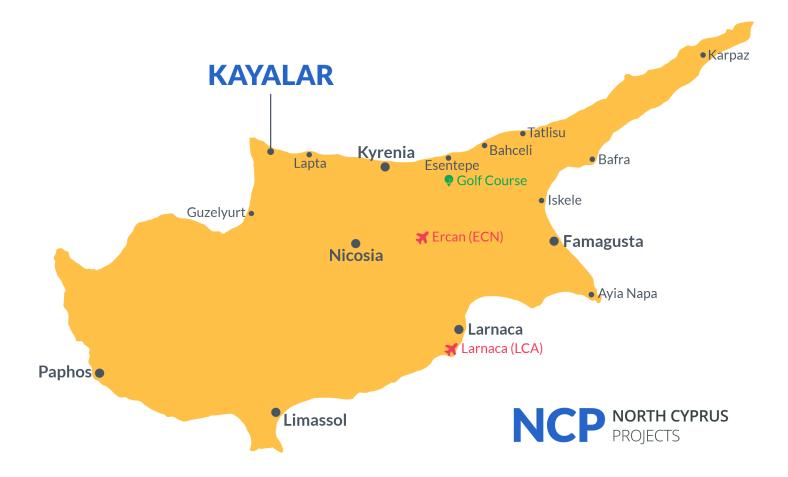

# **Project Location**

The project is located on the hillside with an unique sea and sky view in Kayalar which is a small village in Kyrenia District located in northern Cyprus.

| Beach                     | 3 mins  | Kyrenia         | 30 mins |
|---------------------------|---------|-----------------|---------|
| Supermarket               | 3 mins  | Ercan Airport   | 60 mins |
| Restaurants and Bars      | 5 mins  | Larnaca Airport | 90 mins |
| Lapta Coastal Walkway     | 15 mins |                 |         |
| 5 Star Hotels and Casinos | 25 mins |                 |         |