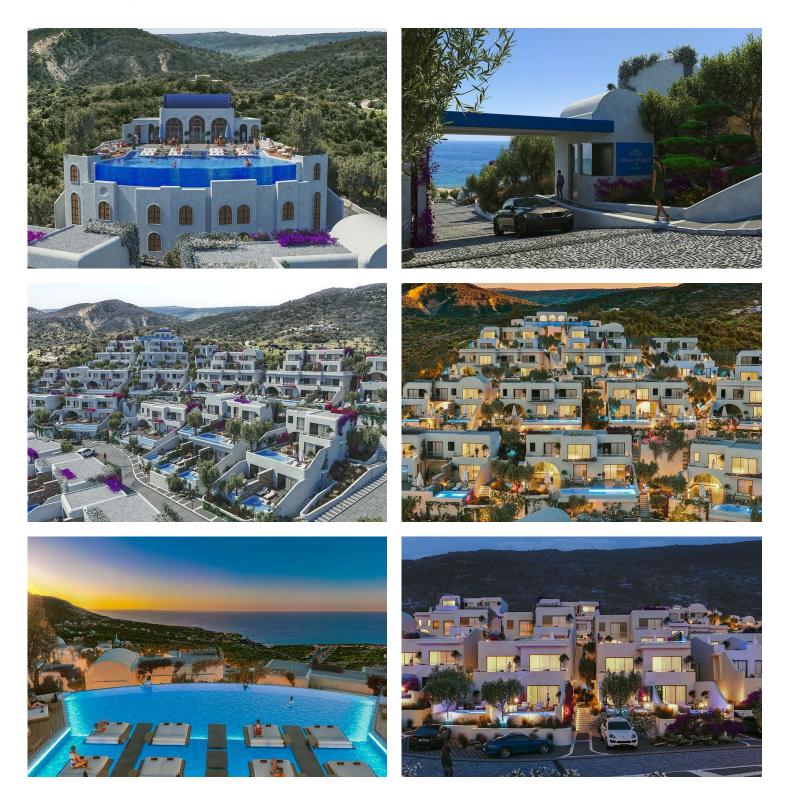

# **Project Location**

The project is located on the hillside with an unique sea and sky view in Kayalar which is a small village in Kyrenia District located in northern Cyprus.

| Beach                     | 3 mins  | Kyrenia         | 30 mins |
|---------------------------|---------|-----------------|---------|
| Supermarket               | 3 mins  | Ercan Airport   | 60 mins |
| Restaurants and Bars      | 5 mins  | Larnaca Airport | 90 mins |
| Lapta Coastal Walkway     | 15 mins |                 |         |
| 5 Star Hotels and Casinos | 25 mins |                 |         |

### **About the Project**

The project is inspired by the Mediterranean architecture. Each residence's infinity pool with its own sea view and spacious indoor and outdoor spaces are prepared for you by considering the high quality of materials and workmanship.

Exclusive beach.

7/24 Security.

Tennis Court.

Sunset Lounge and Infinity Pool.

**Construction Status** 

May 2025

April 2025