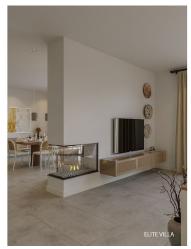

#### Kayalar, Kyrenia West, North Cyprus

- Property Ref: 420
- Picturesque mountain and sea view.
- Modern resort complex.
- Private swimming pool.
- Tennis court.
- Beach and restaurant.







**3** Bedrooms

373 m²



3 Bathrooms

32 Months Instalments



Completion



**Exterior Images** 





#### **Interior Images**















**Floor Plan** 



#### GROUND FLOOR

|    | and incomm | 30.00 | sector. |
|----|------------|-------|---------|
| DI | NING ROOM  | 16.50 | sqm.    |
| KT | TCHEN      | 18.00 | sqm.    |
| TO | DILET      | 3.50  | sqm.    |
| C  | RCULATION  | 9.00  | sqm     |
|    |            |       |         |

TOTAL 216 sqm. TERRACE&POOL 160 sqm.



# FIRST FLOOR MASTER BEDROOM 26.00 sqm. BATHROOM 6.00 sqm. BEDROOM 1 21.50 sqm. BATHROOM 1 7.00 sqm.

| DEDROOMIT   | £1.30 SQUE |
|-------------|------------|
| BATHROOM 1  | 7.00 sqm.  |
| BEDROOM 2   | 26.00 sqm. |
| BATHROOM 2  | 6.00 sqm.  |
| BALCONY 1   | 8.00 sqm.  |
| BALCONY 1   | 8.00 sqm.  |
| CIRCULATION | 14.00 sqm. |
|             |            |



ELITE VILLA



# Facilities





### Site Plan

Kayalar, Kyrenia West, North Cy