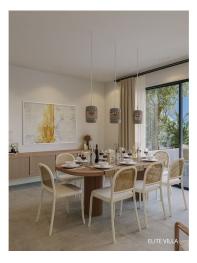

#### Kayalar, Kyrenia West, North Cyprus

- Property Ref: 420
- Picturesque mountain and sea view.
- Modern resort complex.
- Private swimming pool.
- Tennis court.
- Beach and restaurant.







**3** Bedrooms

373 m²



3 Bathrooms

32 Months Instalments



Completion



**Exterior Images** 





#### **Interior Images**















**Floor Plan** 



#### GROUND FLOOR

|    | and incomm | 30.00 | sector. |
|----|------------|-------|---------|
| DI | NING ROOM  | 16.50 | sqm.    |
| KT | TCHEN      | 18.00 | sqm.    |
| TO | DILET      | 3.50  | sqm.    |
| C  | RCULATION  | 9.00  | sqm     |
|    |            |       |         |

TOTAL 216 sqm. TERRACE&POOL 160 sqm.



# FIRST FLOOR MASTER BEDROOM 26.00 sqm. BATHROOM 6.00 sqm. BEDROOM 1 21.50 sqm. BATHROOM 1 7.00 sqm.

| DEDROOMIT   | £1.30 SQUE |
|-------------|------------|
| BATHROOM 1  | 7.00 sqm.  |
| BEDROOM 2   | 26.00 sqm. |
| BATHROOM 2  | 6.00 sqm.  |
| BALCONY 1   | 8.00 sqm.  |
| BALCONY 1   | 8.00 sqm.  |
| CIRCULATION | 14.00 sqm. |
|             |            |



ELITE VILLA



# Facilities





### Site Plan

Kayalar, Kyrenia West, North Cyprus