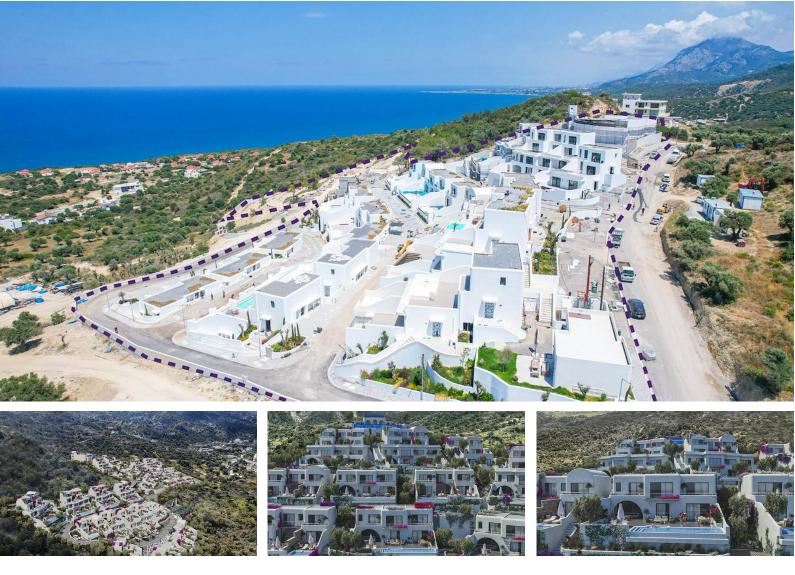

#### Kayalar, Kyrenia West, North Cyprus

- Property Ref: 420
- Picturesque mountain and sea view.
- Modern resort complex.
- Private swimming pool.
- Tennis court.
- Beach and restaurant.

**3** Bedrooms

373 m²

3 Bathrooms

32 Months Instalments

Completion

**Exterior Images** 

### Site Plan

Kayalar, Kyrenia West, North Cyprus