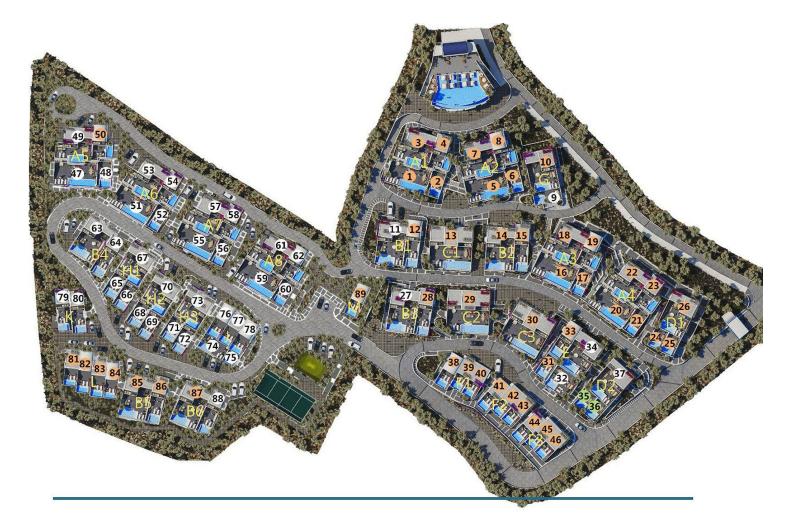

**Floor Plan** 



#### GROUND FLOOR

|    | and incomm | 30.00 | sector. |
|----|------------|-------|---------|
| DI | NING ROOM  | 16.50 | sqm.    |
| KT | TCHEN      | 18.00 | sqm.    |
| TO | DILET      | 3.50  | sqm.    |
| C  | RCULATION  | 9.00  | sqm     |
|    |            |       |         |

TOTAL 216 sqm. TERRACE&POOL 160 sqm.



# FIRST FLOOR MASTER BEDROOM 26.00 sqm. BATHROOM 6.00 sqm. BEDROOM 1 21.50 sqm. BATHROOM 1 7.00 sqm.

| DEDROOMIT   | £1.30 SQUE |
|-------------|------------|
| BATHROOM 1  | 7.00 sqm.  |
| BEDROOM 2   | 26.00 sqm. |
| BATHROOM 2  | 6.00 sqm.  |
| BALCONY 1   | 8.00 sqm.  |
| BALCONY 1   | 8.00 sqm.  |
| CIRCULATION | 14.00 sqm. |
|             |            |



ELITE VILLA



# Facilities





### Site Plan

Kayalar, Kyrenia West, North Cyprus





# **Project Location**

The project is located on the hillside with an unique sea and sky view in Kayalar which is a small village in Kyrenia District located in northern Cyprus.



| Beach                     | 3 mins  | Kyrenia         | 30 mins |
|---------------------------|---------|-----------------|---------|
| Supermarket               | 3 mins  | Ercan Airport   | 60 mins |
| Restaurants and Bars      | 5 mins  | Larnaca Airport | 90 mins |
| Lapta Coastal Walkway     | 15 mins |                 |         |
| 5 Star Hotels and Casinos | 25 mins |                 |         |



### **About the Project**

The project is inspired by the Mediterranean architecture. Each residence's infinity pool with its own sea view and spacious indoor and outdoor spaces are prepared for you by c