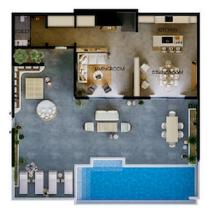

#### GROUND FLOOR

|    | and incomm | 30.00 | sector. |
|----|------------|-------|---------|
| DI | NING ROOM  | 16.50 | sqm.    |
| KT | TCHEN      | 18.00 | sqm.    |
| TO | DILET      | 3.50  | sqm.    |
| C  | RCULATION  | 9.00  | sqm     |
|    |            |       |         |

TOTAL 216 sqm. TERRACE&POOL 160 sqm.