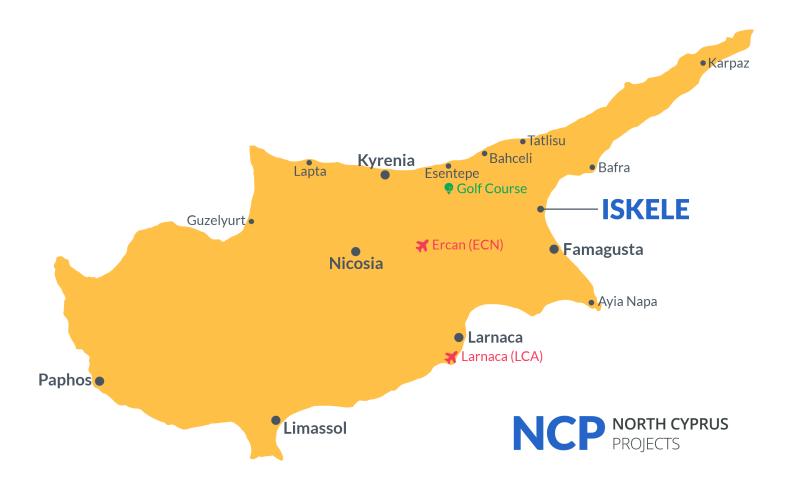

## **Project Location**

The project is located in the Iskele district.

| Beach Club           | 10 mins | Famagusta       | 25 mins |
|----------------------|---------|-----------------|---------|
| Long Beach           | 10 mins | Nicosia         | 40 mins |
| Restaurants and Bars | 10 mins | Ercan Airport   | 40 mins |
| Hospital             | 15 mins | Larnaca Airport | 60 mins |
| Private school       | 15 mins |                 |         |