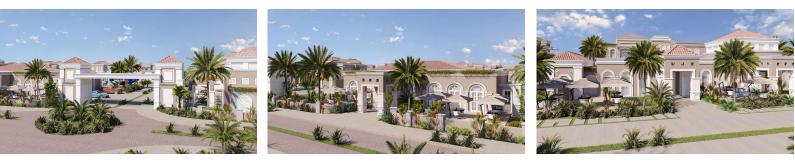

### **Exterior Images**

**Interior Images** 

**Floor Plan** 

TOTAL 280 APARTMENT 134 (1+0) 140 (1+1) 4 (2+1) 2 (3+1)

| LIVINGROOM        | 25 sqm.  |
|-------------------|----------|
| BATHROOM          | 5 sqm.   |
| TERRACE           | 4 sqm.   |
| TOTAL CLOSED AREA | 30 sqm.  |
| TOTAL OPEN AREA   | 4 sqm.   |
| _                 | 34 sqm.  |
| GARDEN AREA 20    | -35 sqm. |