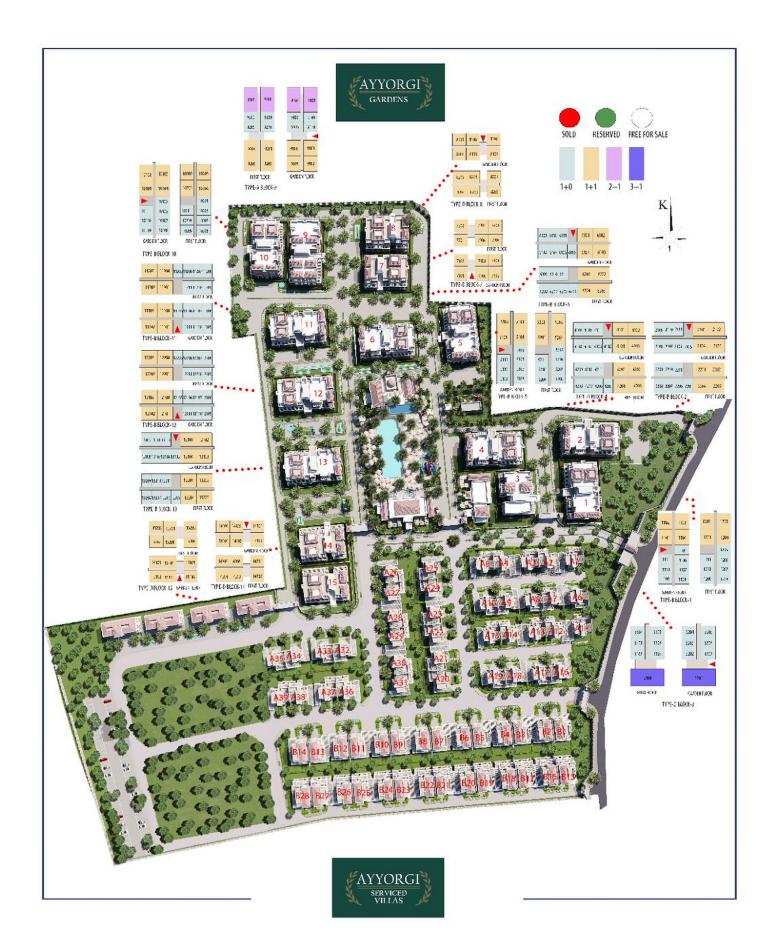

|                                     |                                                    |



### Site Plan

#### Iskele Long Beach, North Cyprus







## **Project Location**

The project is located in the Iskele district.



| Beach Club           | 10 mins | Famagusta       | 25 mins |
|----------------------|---------|-----------------|---------|
| Long Beach           | 10 mins | Nicosia         | 40 mins |
| Restaurants and Bars | 10 mins | Ercan Airport   | 40 mins |
| Hospital             | 15 mins | Larnaca Airport | 60 mins |
| Private school       | 15 mins |                 |         |



### **About the Project**

Perfect option for investing.

You`re home is a part of a world brand THE ASCOTT LIMITED.

ASKOT advertised in worldwide systems.

No extra monthly payments, renewal expenses, or any other costs for the investors - home owners.

Operating Profit room sales after Management fees, will be paid to the investors.