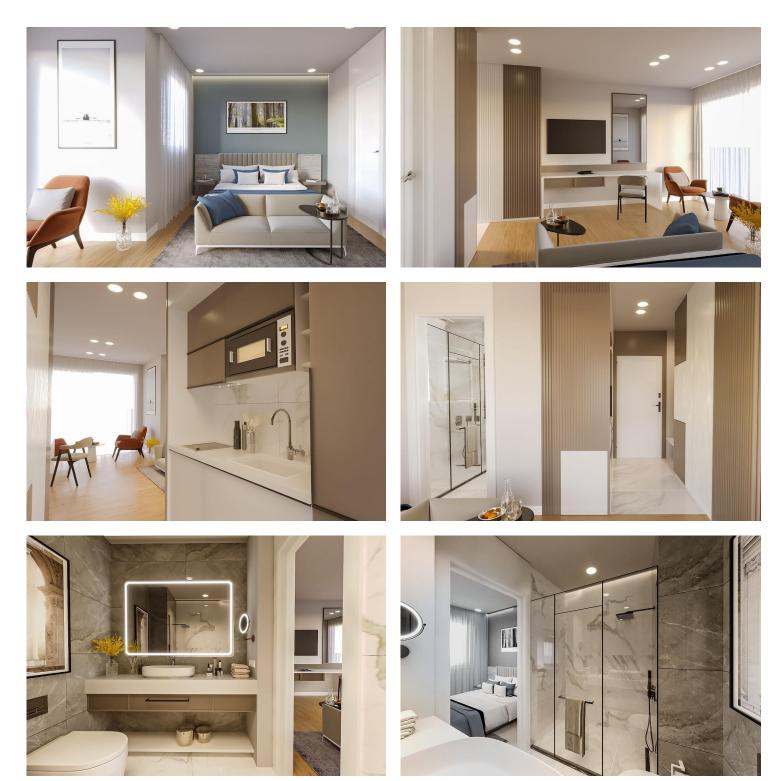

### **Exterior Images**

**Interior Images** 

**Floor Plan** 

TOTAL 280 APARTMENT 134 (1+0) 140 (1+1) 4 (2+1) 2 (3+1)

| LIVINGROOM        | 25 sqm.  |
|-------------------|----------|
| BATHROOM          | 5 sqm.   |
| TERRACE           | 4 sqm.   |
| TOTAL CLOSED AREA | 30 sqm.  |
| TOTAL OPEN AREA   | 4 sqm.   |
| _                 | 34 sqm.  |
| GARDEN AREA 20    | -35 sqm. |