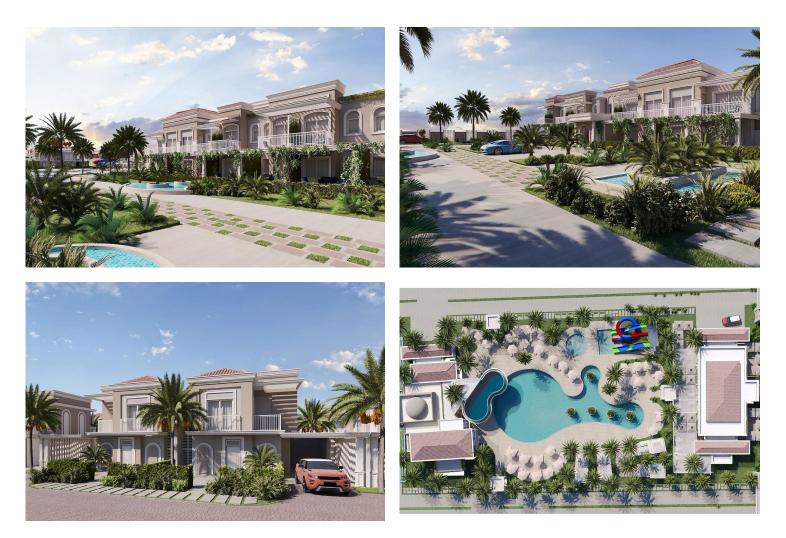

#### Iskele Long Beach, North Cyprus

- Property Ref: 421
- Property with management consultancy by ASCOTT agreement which is a world know brand.
- Smart investment.
- Restaurant.
- Spa and Wellness.
- Sandy beach.







34 m²



1 Bathroom

June 2025 Completion



### **Exterior Images**





**Interior Images** 





**Floor Plan** 



TOTAL 280 APARTMENT 134 (1+0) 140 (1+1) 4 (2+1) 2 (3+1)



| LIVINGROOM        | 25 sqm.  |
|-------------------|----------|
| BATHROOM          | 5 sqm.   |
| TERRACE           | 4 sqm.   |
| TOTAL CLOSED AREA | 30 sqm.  |
| TOTAL OPEN AREA   | 4 sqm.   |
| _                 | 34 sqm.  |
| GARDEN AREA 20    | -35 sqm. |



LIVINGROOM

BATHROOM

TOTAL CLOSED AREA

TOTAL OPEN AREA

TERRACE

FIRST FLOOR x 67





# Facilities

| مُعْمَةً<br>Aquapark  | Bakery