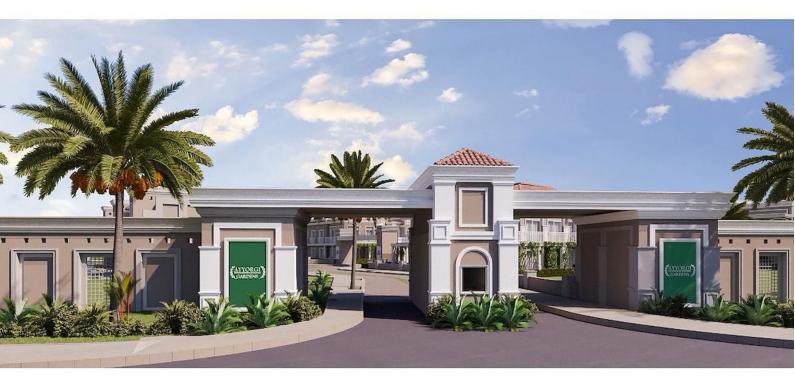

### **Exterior Images**

**Interior Images** 

**Floor Plan** 

TOTAL 280 APARTMENT 134 (1+0) 140 (1+1) 4 (2+1) 2 (3+1)

| LIVINGROOM        | 25 sqm.  |
|-------------------|----------|
| BATHROOM          | 5 sqm.   |
| TERRACE           | 4 sqm.   |
| TOTAL CLOSED AREA | 30 sqm.  |
| TOTAL OPEN AREA   | 4 sqm.   |
| _                 | 34 sqm.  |
| GARDEN AREA 20    | -35 sqm. |

#### Iskele Long Beach, North Cyprus