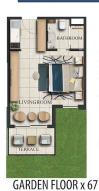

LIVINGROOM

BATHROOM

TOTAL CLOSED AREA

TOTAL OPEN AREA

TERRACE

FIRST FLOOR x 67