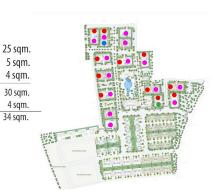

#### Iskele Long Beach, North Cyprus

- Property Ref: 421
- Property with management consultancy by ASCOTT agreement which is a world know brand.
- Smart investment.
- Restaurant.
- Spa and Wellness.
- Sandy beach.







34 m²



1 Bathroom

June 2025 Completion



### **Exterior Images**





**Interior Images** 





**Floor Plan** 



TOTAL 280 APARTMENT 134 (1+0) 140 (1+1) 4 (2+1) 2 (3+1)



| LIVINGROOM        | 25 sqm.  |
|-------------------|----------|
| BATHROOM          | 5 sqm.   |
| TERRACE           | 4 sqm.   |
| TOTAL CLOSED AREA | 30 sqm.  |
| TOTAL OPEN AREA   | 4 sqm.   |
| _                 | 34 sqm.  |
| GARDEN AREA 20    | -35 sqm. |



LIVINGROOM

BATHROOM

TOTAL CLOSED AREA

TOTAL OPEN AREA

TERRACE

FIRST FLOOR x 67





# Facilities

| مُعْمَةً<br>Aquapark  | Bakery