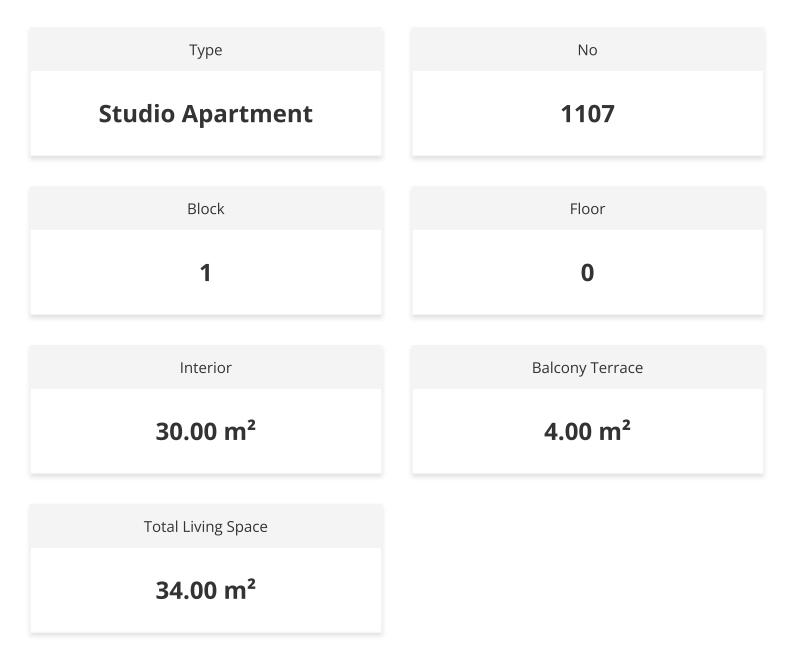

#### **Property Info**

### **Exterior Images**

**Interior Images** 

**Floor Plan** 

TOTAL 280 APARTMENT 134 (1+0) 140 (1+1) 4 (2+1) 2 (3+1)

| LIVINGROOM        | 25 sqm.  |
|-------------------|----------|
| BATHROOM          | 5 sqm.   |
| TERRACE           | 4 sqm.   |
| TOTAL CLOSED AREA | 30 sqm.  |
| TOTAL OPEN AREA   | 4 sqm.   |
| _                 | 34 sqm.  |
| GARDEN AREA 20    | -35 sqm. |