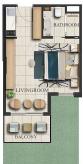

### **Exterior Images**

**Interior Images** 

**Floor Plan** 

TOTAL 280 APARTMENT 134 (1+0) 140 (1+1) 4 (2+1) 2 (3+1)

| LIVINGROOM        | 25 sqm.  |
|-------------------|----------|
| BATHROOM          | 5 sqm.   |
| TERRACE           | 4 sqm.   |
| TOTAL CLOSED AREA | 30 sqm.  |
| TOTAL OPEN AREA   | 4 sqm.   |
| _                 | 34 sqm.  |
| GARDEN AREA 20    | -35 sqm. |