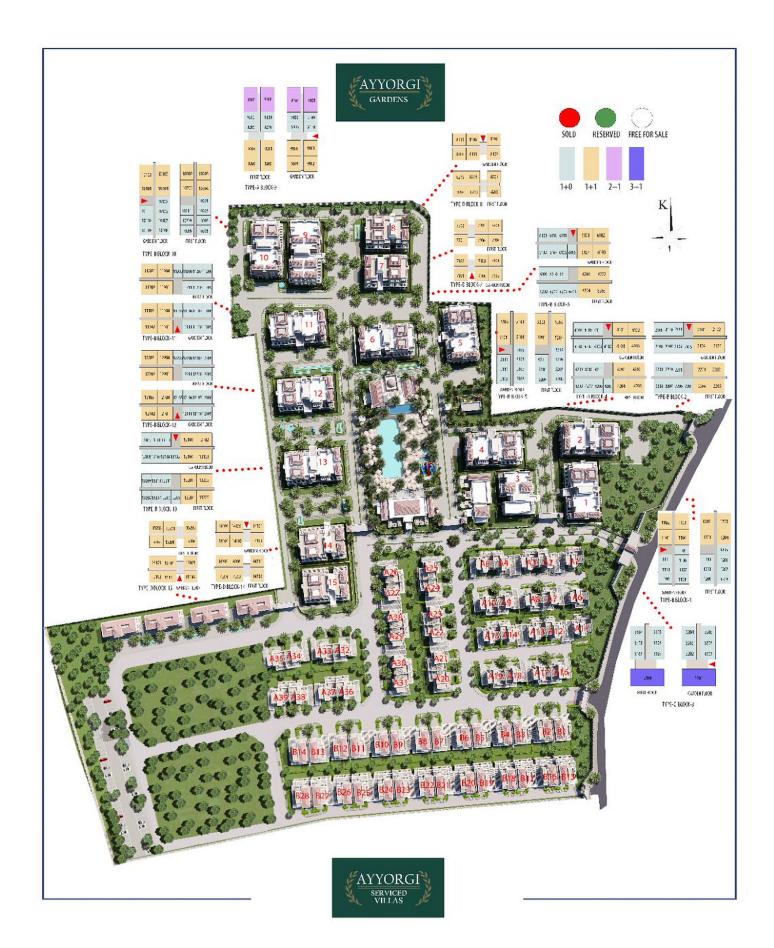

|                                     |                                                    |



### Site Plan

#### Iskele Long Beach, North Cyprus







# **Project Location**

The project is located in the Iskele district.



| Beach Club           | 10 mins | Famagusta       | 25 mins |
|----------------------|---------|-----------------|---------|
| Long Beach           | 10 mins | Nicosia         | 40 mins |
| Restaurants and Bars | 10 mins | Ercan Airport   | 40 mins |
| Hospital             | 15 mins | Larnaca Airport | 60 mins |
| Private school       | 15 mins |                 |         |



### **About the Project**

Perfect option for investing.

You`re home is a part of a world brand THE ASCOTT LIMITED.

ASKOT advertised in worldwide systems.

No extra monthly payments, renewal expenses, or any other costs for the investors - home owners.

Operating Profit room sales after Management fees, will be paid to the investors.