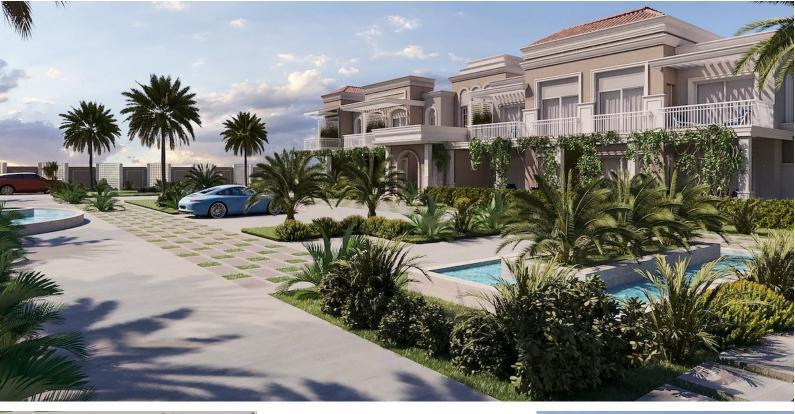

### Site Plan

#### Iskele Long Beach, North Cyprus

# **Project Location**

The project is located in the Iskele district.

| Beach Club           | 10 mins | Famagusta       | 25 mins |
|----------------------|---------|-----------------|---------|
| Long Beach           | 10 mins | Nicosia         | 40 mins |
| Restaurants and Bars | 10 mins | Ercan Airport   | 40 mins |
| Hospital             | 15 mins | Larnaca Airport | 60 mins |
| Private school       | 15 mins |                 |         |

### **About the Project**

Perfect option for investing.

You`re home is a part of a world brand THE ASCOTT LIMITED.

ASKOT advertised in worldwide systems.

No extra monthly payments, renewal expenses, or any other costs for the investors - home owners.