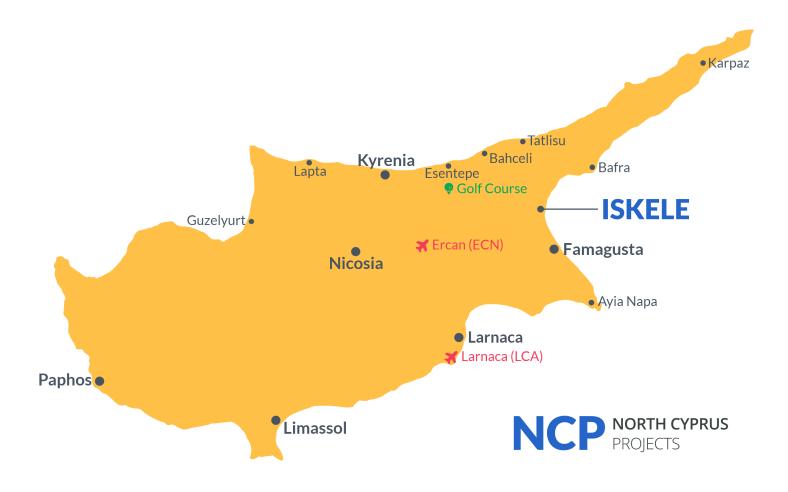

# **Project Location**

The project is located in the Iskele district.

| Beach Club           | 10 mins | Famagusta       | 25 mins |
|----------------------|---------|-----------------|---------|
| Long Beach           | 10 mins | Nicosia         | 40 mins |
| Restaurants and Bars | 10 mins | Ercan Airport   | 40 mins |
| Hospital             | 15 mins | Larnaca Airport | 60 mins |
| Private school       | 15 mins |                 |         |