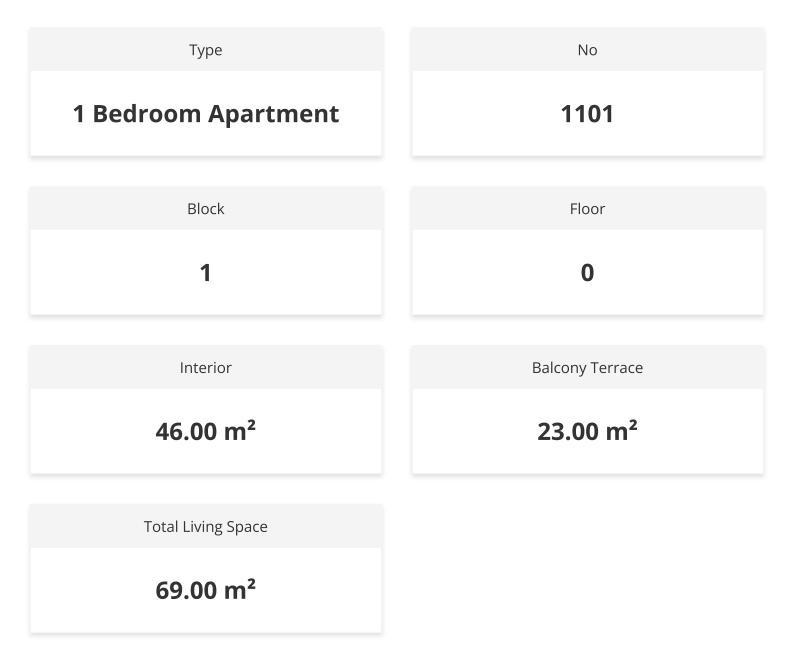

54 m<sup>2</sup> to 69 m<sup>2</sup>

1 Bedroom

1 Bathroom

June 2025 Completion

**Exterior Images** 

**Interior Images** 

**Floor Plan** 

| 1_1 |               |                                                                                                                                |                                                                                    |                                                                                                      |                                                                                  |
|-----|---------------|--------------------------------------------------------------------------------------------------------------------------------|------------------------------------------------------------------------------------|------------------------------------------------------------------------------------------------------|----------------------------------------------------------------------------------|
|     | HALL DATIONAL | LIVINGROOM+KITCHEN<br>HALL<br>BATHROOM<br>BEDROOM<br>TERRACE<br>TOTAL CLOSED AREA<br>TOTAL OPEN AREA<br>GARDEN AREA 20-40 sqm. | 25 sqm.<br>4 sqm.<br>5 sqm.<br>12 sqm.<br>23 sqm.<br>46 sqm.<br>23 sqm.<br>69 sqm. | LIVINGROOM+KITCHEN<br>HALL<br>BATHROOM<br>BEDROOM<br>BALCONY<br>TOTAL CLOSED AREA<br>TOTAL OPEN AREA | 25 sqm.<br>4 sqm.<br>5 sqm.<br>12 sqm.<br>8 sqm.<br>46 sqm.<br>8 sqm.<br>54 sqm. |