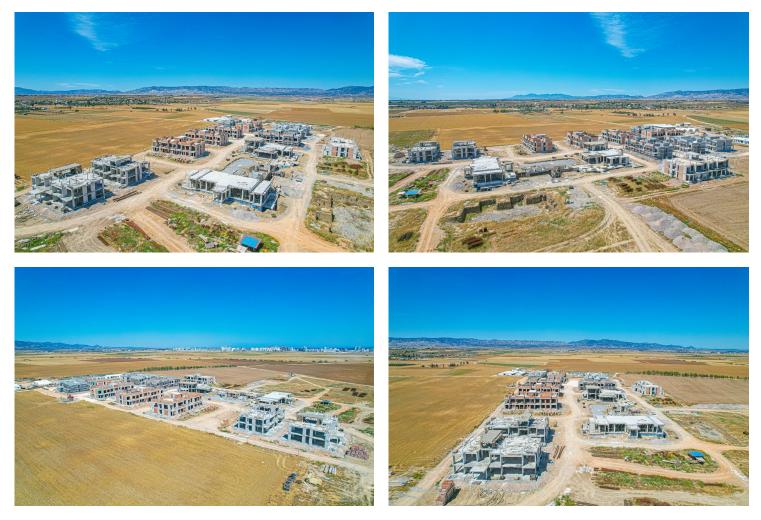

| 10 mins | Ercan Airport   | 40 mins |
| Hospital             | 15 mins | Larnaca Airport | 60 mins |
| Private school       | 15 mins |                 |         |



### **About the Project**

Perfect option for investing.

You`re home is a part of a world brand THE ASCOTT LIMITED.

ASKOT advertised in worldwide systems.

No extra monthly payments, renewal expenses, or any other costs for the investors - home owners.

Operating Profit room sales after Management fees, will be paid to the investors.

All units get share of profit according to the base price list of sales, no empty-full difference between equal units.

You can enjoy your holiday in your hotel reserving up front, without any room payments (deducted from your share of profit).



**Construction Status** 

#### April 2025



March 2025





### **Payment Plan For This Property Type**

**Property Info** 





### **Payment Plan For This Property Type**

Payment Plan

| Current Date | Start Date | Delivery Date | Price    | Initial Payment Amount |
|--------------|------------|---------------|----------|------------------------|
| May 2025     | July 2023  | June 2025     | £179,750 | £179,750 100%          |