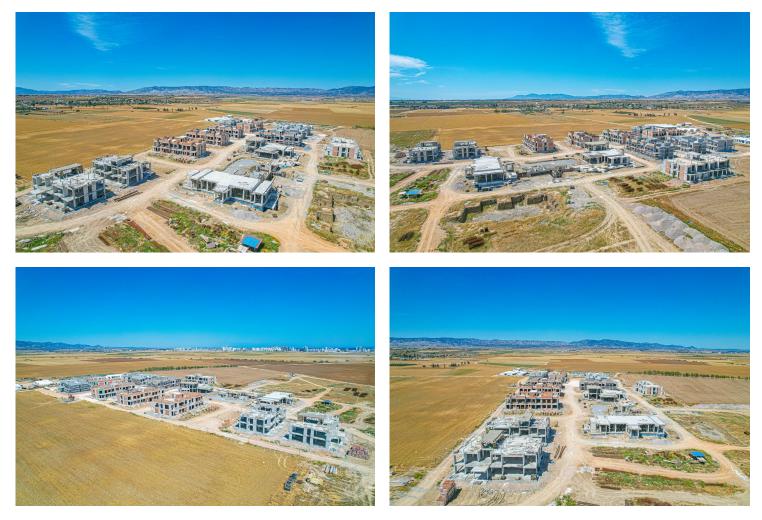

| 10 mins | Ercan Airport   | 40 mins |
| Hospital             | 15 mins | Larnaca Airport | 60 mins |
| Private school       | 15 mins |                 |         |



### **About the Project**

Perfect option for investing.

You`re home is a part of a world brand THE ASCOTT LIMITED.

ASKOT advertised in worldwide systems.

No extra monthly payments, renewal expenses, or any other costs for the investors - home owners.

Operating Profit room sales after Management fees, will be paid to the investors.

All units get share of profit according to the base price list of sales, no empty-full difference between equal units.

You can enjoy your holiday in your hotel reserving up front, without any room payments (deducted from your share of profit).



**Construction Status** 

#### April 2025



March 2025





### **Payment Plan For This Property Type**

**Property Info** 





### **Payment Plan For This Property Type**

Payment Plan

| Current Date | Start Date | Delivery Date | Price    | Initial Payment Amount |
|--------------|------------|---------------|----------|------------------------|
| May 2025     | July 2023  | June 2025     | £248,750 | £248,750 100%          |