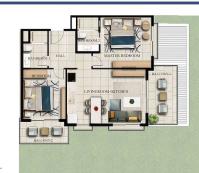

82 m<sup>2</sup> to 91 m<sup>2</sup>

2 Bedrooms

2 Bathrooms

June 2025 Completion

**Exterior Images** 

**Interior Images** 

**Floor Plan** 

| •2+1             |                                                                                                                   |         |                                                                         |
|------------------|-------------------------------------------------------------------------------------------------------------------|---------|-------------------------------------------------------------------------|
|                  | LIVINGROOM+KITCH<br>HALL<br>BATHROOM-1<br>BATHROOM-2<br>BEDROOM<br>MASTER BEDROOM<br>TERRACE<br>TOTAL CLOSED AREA | IEN     | 25 sqm.<br>7 sqm.<br>5 sqm.<br>12 sqm.<br>12 sqm.<br>22 sqm.<br>69 sqm. |
|                  | TOTAL OPEN AREA                                                                                                   |         | 22 sqm.                                                                 |
|                  |                                                                                                                   |         | 91 sqm.                                                                 |
| GARDEN FLOOR x 2 | GARDEN AREA                                                                                                       | 70 sqm. |                                                                         |

FIRST FLOOR x 2

| LIVINGROOM+KITCHEN | 25 sqm. |
|--------------------|---------|
| HALL               | 7 sqm.  |
| BATHROOM-1         | 5 sqm.  |
| BATHROOM-2         | 5 sqm.  |
| BEDROOM            | 12 sqm. |
| MASTER BEDROOM     | 15 sqm. |
| BALCONY -1         | 8 sqm.  |
| BALCONY -2         | 5 sqm.  |
| TOTAL CLOSED AREA  | 69 sqm. |
| TOTAL OPEN AREA    | 13 sqm. |
| -                  | 82 sqm. |