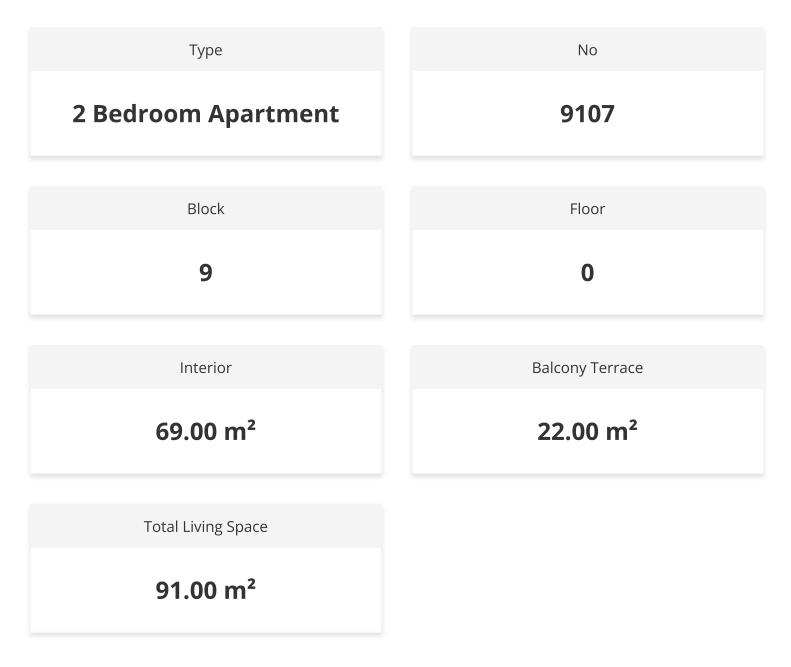

82 m<sup>2</sup> to 91 m<sup>2</sup>

2 Bedrooms

2 Bathrooms

June 2025 Completion

**Exterior Images** 

**Interior Images** 

**Floor Plan** 

| •2+1             |                                                                                                                   |         |                                                                         |
|------------------|-------------------------------------------------------------------------------------------------------------------|---------|-------------------------------------------------------------------------|
|                  | LIVINGROOM+KITCH<br>HALL<br>BATHROOM-1<br>BATHROOM-2<br>BEDROOM<br>MASTER BEDROOM<br>TERRACE<br>TOTAL CLOSED AREA | IEN     | 25 sqm.<br>7 sqm.<br>5 sqm.<br>12 sqm.<br>12 sqm.<br>22 sqm.<br>69 sqm. |
|                  | TOTAL OPEN AREA                                                                                                   |         | 22 sqm.                                                                 |
|                  |                                                                                                                   |         | 91 sqm.                                                                 |
| GARDEN FLOOR x 2 | GARDEN AREA                                                                                                       | 70 sqm. |                                                                         |