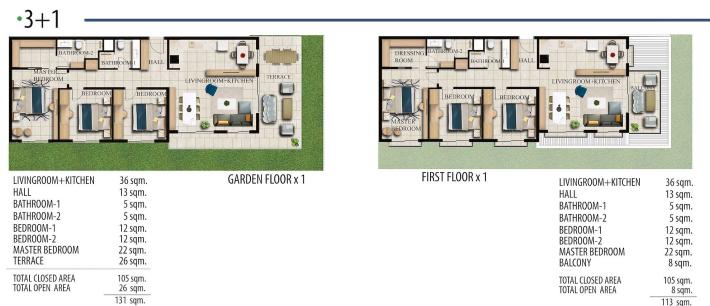

109 m<sup>2</sup> to 131 m<sup>2</sup>

3 Bedrooms

2 Bathrooms

June 2025 Completion

**Exterior Images** 

**Interior Images** 

**Floor Plan** 

GARDEN AREA

95 sqm.

113 sqm.