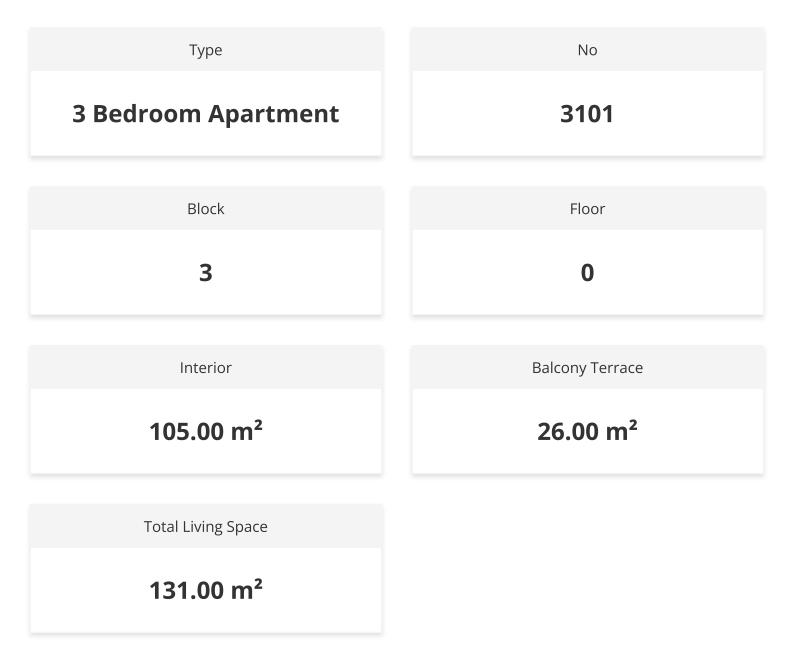

a Airport | 60 mins |
| Private school       | 15 mins |                 |         |



### **About the Project**

Perfect option for investing.

You`re home is a part of a world brand THE ASCOTT LIMITED.

ASKOT advertised in worldwide systems.

No extra monthly payments, renewal expenses, or any other costs for the investors - home owners.

Operating Profit room sales after Management fees, will be paid to the investors.

All units get share of profit according to the base price list of sales, no empty-full difference between equal units.

You can enjoy your holiday in your hotel reserving up front, without any room payments (deducted from your share of profit).



**Construction Status** 

### April 2025



March 2025





### **Payment Plan For This Property Type**

**Property Info** 





### **Payment Plan For This Property Type**

Payment Plan

| Current Date | Start Date | Delivery Date | Price    | Initial Payment Amount |
|--------------|------------|---------------|----------|------------------------|
| May 2025     | July 2023  | June 2025     | £286,250 | £286,250 100%          |