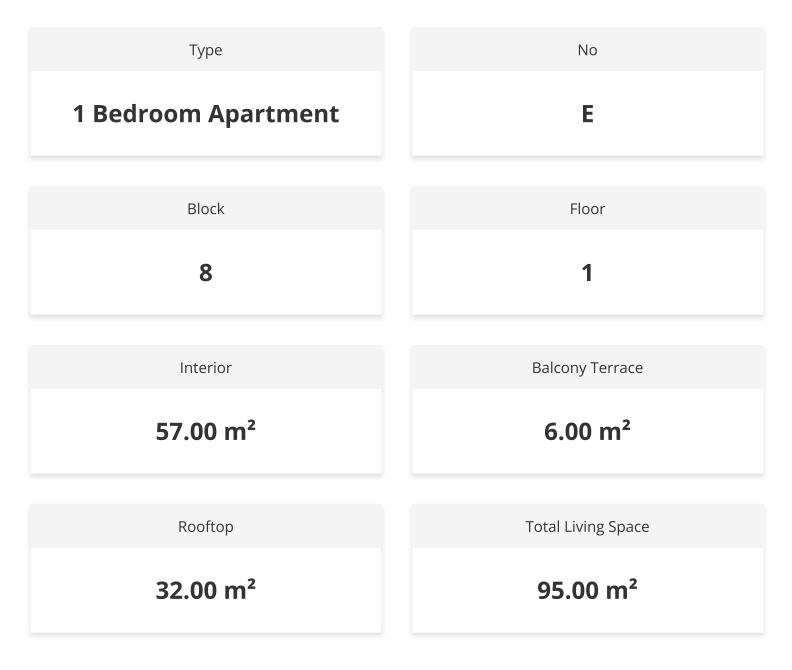

located in the Erenkoy area near the sandy beach.



| Sandy Beach                       | 2 mins | Karpaz Golden Beach | 40 mins  |
|-----------------------------------|--------|---------------------|----------|
| Karpaz Gate Marina                | 3 mins | Ercan Airport       | 95 mins  |
| Supermarket                       | 3 mins | Larnaca Airport     | 105 mins |
| Restaurants                       | 3 mins |                     |          |
| Erenkoy Karpaz Municipality Beach | 4 mins |                     |          |



# **About the Project**

A new project with rich facilities and management in a quiet area of Erenkei near the sandy beach.



**Construction Status** 

#### April 2025



#### February 2025





## **Payment Plan For This Property Type**

#### **Property Info**





### **Payment Plan For This Property Type**

#### **Payment Plan**

| Current Date<br><b>May 2025</b> | Start Date<br><b>April 2025</b> | Delivery Date<br>March 2027 | Price<br><b>£109,500</b> | Initial Paymer<br>£32,850 309 |
|---------------------------------|---------------------------------|-----------------------------|--------------------------|-------------------------------|
| <b>30%</b> of the instal        | lment payment pla               | in                          |                          |                               |
| 1. Installment Ju               | ine 2025                        | £1,565                      |                          |                               |
| 2. Installment Ju               | ıly 2025                        | £1,565