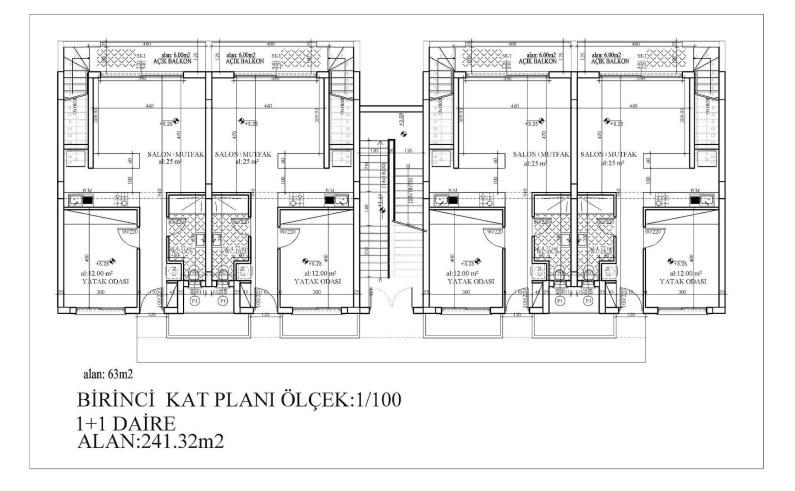

m²

1 Dec

1 Bathroom

57 Months Instalments

March 2027 Completion

**Exterior Images** 

**Interior Images** 

**Floor Plan** 