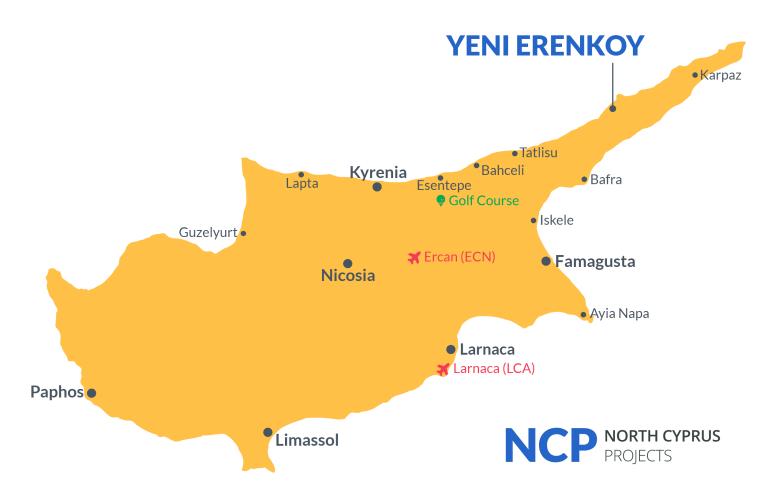

# **Project Location**

The project is located in the Erenkoy area near the sandy beach.

| Sandy Beach                       | 2 mins | Karpaz Golden Beach | 40 mins  |
|-----------------------------------|--------|---------------------|----------|
| Karpaz Gate Marina                | 3 mins | Ercan Airport       | 95 mins  |
| Supermarket                       | 3 mins | Larnaca Airport     | 105 mins |
| Restaurants                       | 3 mins |                     |          |
| Erenkoy Karpaz Municipality Beach | 4 mins |                     |          |