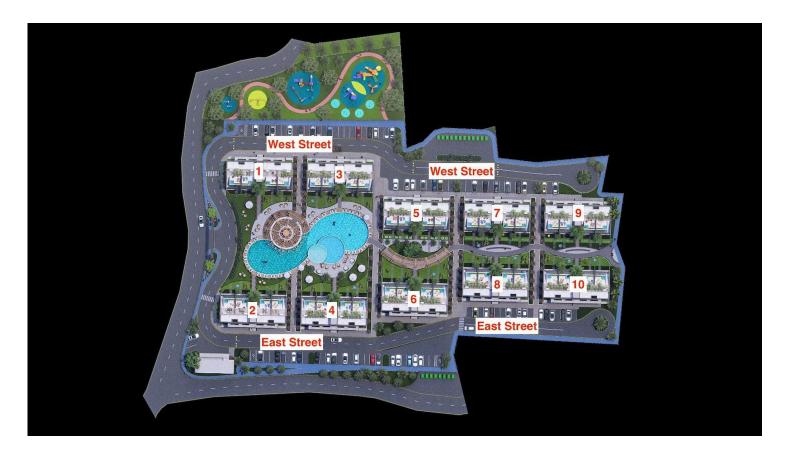

Yeni Erenkoy, Karpaz Peninsula, North Cyprus

- Property Ref: 425
- Modern design and high quality of building
- 24/7 reception and management
- Children's outdoor play area
- Bicycle paths and green areas
- Installment payment







m²

1 Dec





1 Bathroom

57 Months Instalments



March 2027 Completion



**Exterior Images** 





**Interior Images** 





**Floor Plan** 





# Facilities





## Site Plan

Yeni Erenkoy, Karpaz Peninsula, North Cyprus





# **Project Location**

The project is located in the Erenkoy area near the sandy beach.



| Sandy Beach                       | 2 mins | Karpaz Golden Beach | 40 mins  |
|-----------------------------------|--------|---------------------|----------|
| Karpaz Gate Marina                | 3 mins | Ercan Airport       | 95 mins  |
| Supermarket                       | 3 mins | Larnaca Airport     | 105 mins |
| Restaurants                       | 3 mins |                     |          |
| Erenkoy Karpaz Municipality Beach | 4 mins |                     |          |



# **About the Project**

A new project with rich facilities and management in a quiet area of Erenkei near the sandy beach.



**Construction Status** 

#### April 2025



#### February 2025





## **Payment Plan For Thi