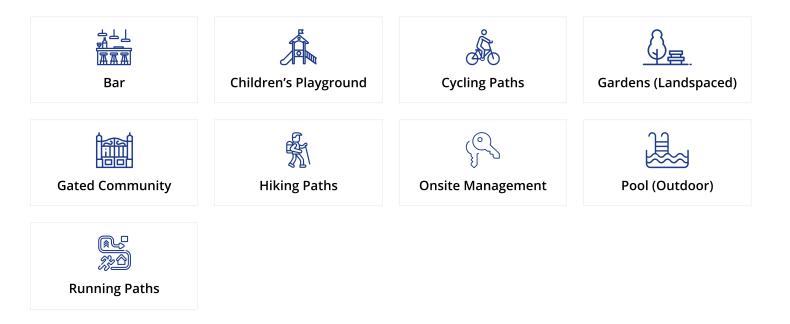

Yeni Erenkoy, Karpaz Peninsula, North Cyprus

- Property Ref: 425
- Modern design and high quality of building
- 24/7 reception and management
- Children's outdoor play area
- Bicycle paths and green areas
- Installment payment







m²

1 Dec





1 Bathroom

57 Months Instalments



March 2027 Completion



**Exterior Images** 





**Interior Images** 





**Floor Plan** 





# Facilities





## Site Plan

Yeni Erenkoy, Karpaz Peninsula, North Cyprus





# **Project Location**

The project is located in the Erenkoy area near the sandy beach.



| Sandy Beach                       | 2 mins | Karpaz Golden Beach | 40 mins  |
|-----------------------------------|--------|---------------------|----------|
| Karpaz Gate Marina                | 3 mins | Ercan Airport       | 95 mins  |
| Supermarket                       | 3 mins | Larnaca Airport     | 105 mins |
| Restaurants                       | 3 mins |                     |          |
| Erenkoy Karpaz Municipality Beach | 4 mins |                     |          |



# **About the Project**

A new project with rich facilities and management in a quiet area of Erenkei near the sandy beach.



**Construction Status** 

####