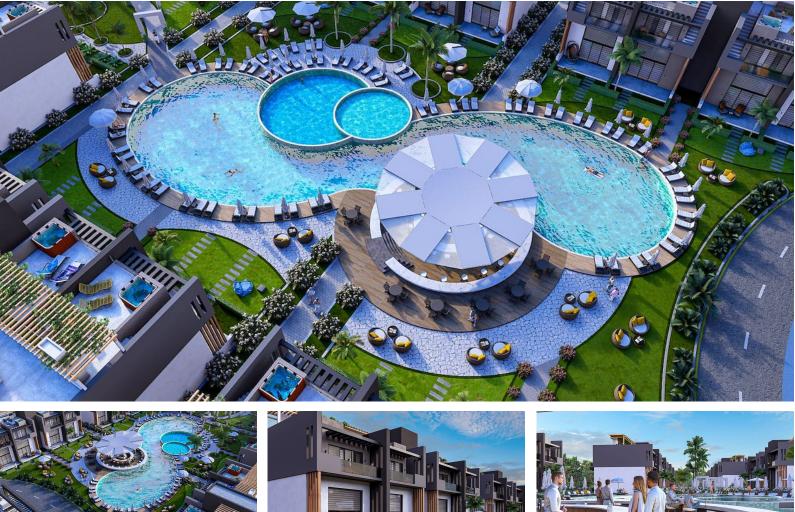

Yeni Erenkoy, Karpaz Peninsula, North Cyprus

- Property Ref: 425
- Modern design and high quality of building
- 24/7 reception and management
- Children's outdoor play area
- Bicycle paths and green areas
- Installment payment







m²

1 Dec





1 Bathroom

57 Months Instalments



March 2027 Completion



**Exterior Images** 





**Interior Images** 





**Floor Plan** 





# Facilities





## Site Plan

Yeni Erenkoy, Karpaz Peninsula, North Cyprus





# **Project Location**

The project is located in the Erenkoy area near the sandy beach.



| Sandy Beach                       | 2 mins | Karpaz Golden Beach | 40 mins  |
|-----------------------------------|--------|---------------------|----------|
| Karpaz Gate Marina                | 3 mins | Ercan Airport       | 95 mins  |