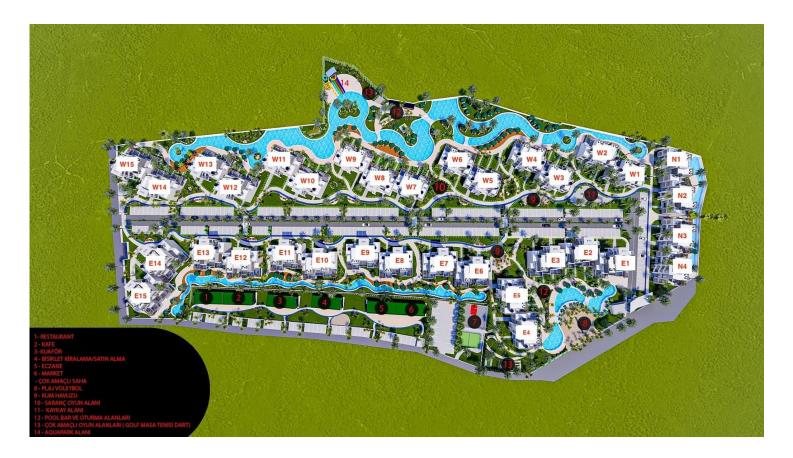

Dipkarpaz, Karpaz Peninsula, North Cyprus

- Property Ref: 427
- Modern design and high quality of building
- 24/7 reception and management
- Children's outdoor play area
- Bicycle paths and green areas
- Installment payment

Starting from £87,500





55 m<sup>2</sup>

Studio





1 Bathroom

37 Months Instalments



June 2026 Completion

**Exterior Images** 













**Interior Images** 











Floor Plan



ZEMİN KAT PLANI



#### **Facilities**



#### Site Plan

Dipkarpaz, Karpaz Peninsula, North Cyprus



### **Project Location**

The project is located in the Dipkarpaz area near the sandy Ayfilon beach.



| Ayfilon Beach           | 3 mins  |
|-------------------------|---------|
| Restaurant              | 3 mins  |
| Supermarket             | 3 mins  |
| Dipkarpaz National Park | 6 mins  |
| Golden Beach            | 30 mins |

| Iskele          | 60 mins  |
|-----------------|----------|
| Ercan Airport   | 105 mins |
| Larnaca Airport | 125 mins |
|                 |          |
|                 |          |



# **About the Project**

A new project with rich facilities and management in a quiet area of Dipkarpaz near the sandy beach.



**Construction Status** 

**April 2025** 









February 2025



## **Payment Plan For This Property Type**

**Property Info** 

| Туре