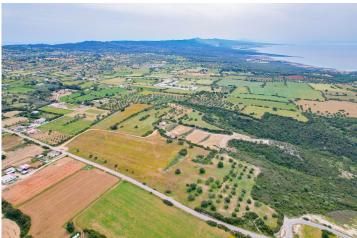

### **Project Location**

The project is located in the Dipkarpaz area near the sandy Ayfilon beach.

| Ayfilon Beach           | 3 mins  |
|-------------------------|---------|
| Restaurant              | 3 mins  |
| Supermarket             | 3 mins  |
| Dipkarpaz National Park | 6 mins  |
| Golden Beach            | 30 mins |

# **About the Project**

A new project with rich facilities and management in a quiet area of Dipkarpaz near the sandy beach.

**Construction Status** 

**April 2025** 

February 2025