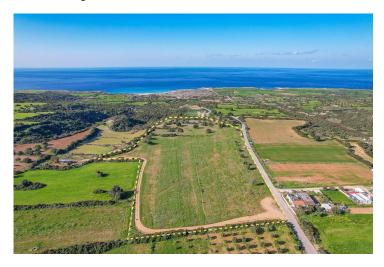

### **Project Location**

The project is located in the Dipkarpaz area near the sandy Ayfilon beach.

| Ayfilon Beach           | 3 mins  |
|-------------------------|---------|
| Restaurant              | 3 mins  |
| Supermarket             | 3 mins  |
| Dipkarpaz National Park | 6 mins  |
| Golden Beach            | 30 mins |

# **About the Project**

A new project with rich facilities and management in a quiet area of Dipkarpaz near the sandy beach.

**Construction Status** 

**April 2025** 

February 2025