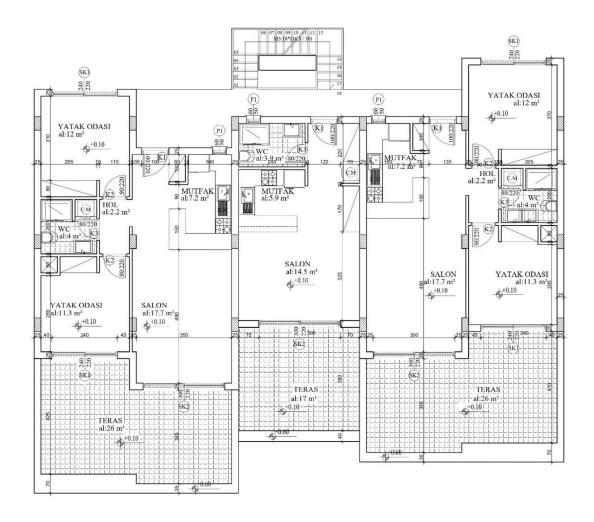

Dipkarpaz, Karpaz Peninsula, North Cyprus

- Property Ref: 427
- Modern design and high quality of building
- 24/7 reception and management
- Children's outdoor play area
- Bicycle paths and green areas
- Installment payment

Starting from £87,500





55 m<sup>2</sup>

Studio





1 Bathroom

37 Months Instalments



June 2026 Completion

**Exterior Images** 













**Interior Images** 











Floor Plan



ZEMİN KAT PLANI



#### **Facilities**



#### Site Plan

Dipkarpaz, Karpaz Peninsula, North Cyprus



### **Project Location**

The project is located in the Dipkarpaz area near the sandy Ayfilon beach.



| Ayfilon Beach           | 3 mins  |
|-------------------------|---------|
| Restaurant              | 3 mins  |
| Supermarket             | 3 mins  |
| Dipkarpaz National Park | 6 mins  |
| Golden Beach            | 30 mins |

| Iskele          | 60 mins  |
|-----------------|----------|
| Ercan Airport   | 105 mins |
| Larnaca Airport | 125 mins |
|                 |          |
|                 |          |



# **About the Project**

A new project with rich facilities and management in a quiet area of Dipkarpaz near the sandy beach.



**Construction Status** 

**April 2025**