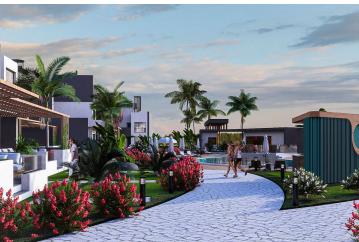

Dipkarpaz, Karpaz Peninsula, North Cyprus

- Property Ref: 427
- Modern design and high quality of building
- 24/7 reception and management
- Children's outdoor play area
- Bicycle paths and green areas
- Installment payment

Starting from £87,500





55 m<sup>2</sup>

Studio





1 Bathroom

37 Months Instalments



June 2026 Completion

**Exterior Images** 













**Interior Images** 











Floor Plan



ZEMİN KAT PLANI



#### **Facilities**



#### Site Plan

Dipkarpaz, Karpaz Peninsula, North Cyprus



### **Project Location**

The project is located in the Dipkarpaz area near the sandy Ayfilon beach.



| Ayfilon Beach           | 3 mins  |
|-------------------------|---------|
| Restaurant              | 3 mins  |
| Supermarket             | 3 mins  |
| Dipkarpaz National Park | 6 mins  |
| Golden Beach            | 30 mins |

| Iskele          | 60 mins  |
|-----------------|----------|
| Ercan Airport   | 105 mins |
| Larnaca Airport | 125 mins |
|                 |          |
|                 |          |



# **About the Project**

A new project with rich facilities and management in a quiet area of Dipkarpaz near the sandy beac