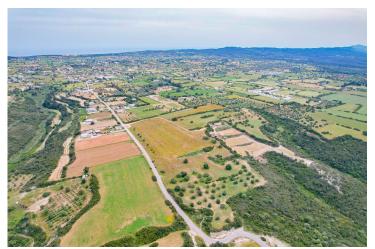

### **Project Location**

The project is located in the Dipkarpaz area near the sandy Ayfilon beach.

| Ayfilon Beach           | 3 mins  |
|-------------------------|---------|
| Restaurant              | 3 mins  |
| Supermarket             | 3 mins  |
| Dipkarpaz National Park | 6 mins  |
| Golden Beach            | 30 mins |

# **About the Project**

A new project with rich facilities and management in a quiet area of Dipkarpaz near the sandy beach.

**Construction Status** 

**April 2025** 

February 2025