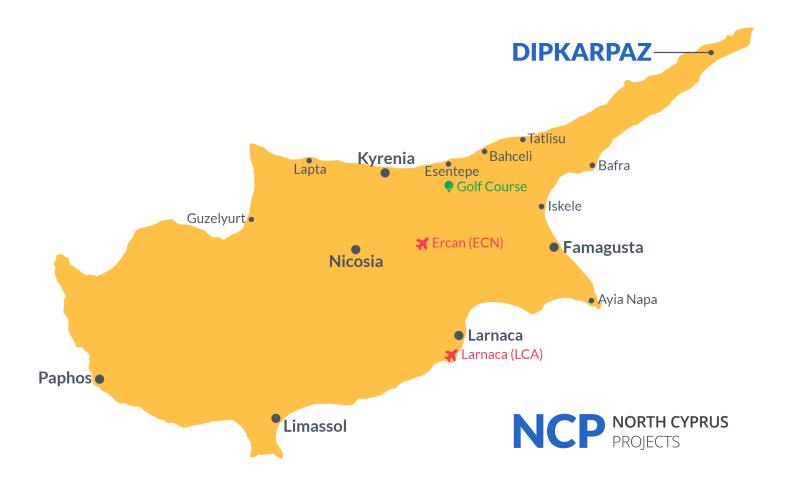

### **Project Location**

The project is located in the Dipkarpaz area near the sandy Ayfilon beach.

| Ayfilon Beach           | 3 mins  |
|-------------------------|---------|
| Restaurant              | 3 mins  |
| Supermarket             | 3 mins  |
| Dipkarpaz National Park | 6 mins  |
| Golden Beach            | 30 mins |

| Iskele          | 60 mins  |
|-----------------|----------|
| Ercan Airport   | 105 mins |
| Larnaca Airport | 125 mins |
|                 |          |
|                 |          |