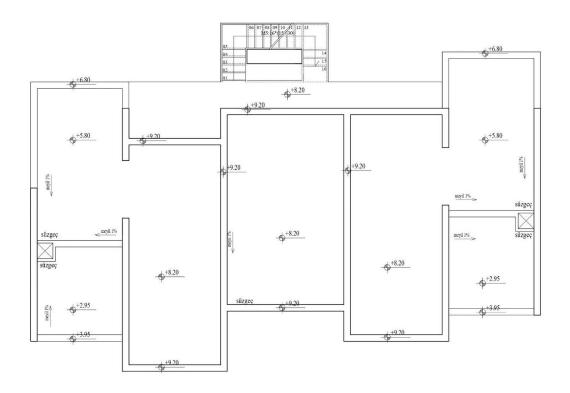

Dipkarpaz, Karpaz Peninsula, North Cyprus

- Property Ref: 430
- Private roof terrace
- Modern design and high quality of building
- 24/7 reception and management
- Bicycle paths and green areas
- Installment payment

£170,000





135 m<sup>2</sup>

2 Bedrooms





1 Bathroom

37 Months **Instalments** 



**Exterior Images** 













**Interior Images** 













**Floor Plan** 



ÇATI KAT PLANI

#### **Facilities**



#### Site Plan

Dipkarpaz, Karpaz Peninsula, North Cyprus



#### **Project Location**

The project is located in the Dipkarpaz area near the sandy Ayfilon beach.



| Ayfilon Beach           | 3 mins  |
|-------------------------|---------|
| Restaurant              | 3 mins  |
| Supermarket             | 3 mins  |
| Dipkarpaz National Park | 6 mins  |
| Golden Beach            | 30 mins |

| Iskele          | 60 mins  |
|-----------------|----------|
| Ercan Airport   | 105 mins |
| Larnaca Airport | 125 mins |
|                 |          |
|                 |          |



# **About the Project**

A new project with rich facilities and management in a quiet area of Dipkarpaz near the sandy beach.



**Construction Status** 

**April 2025**