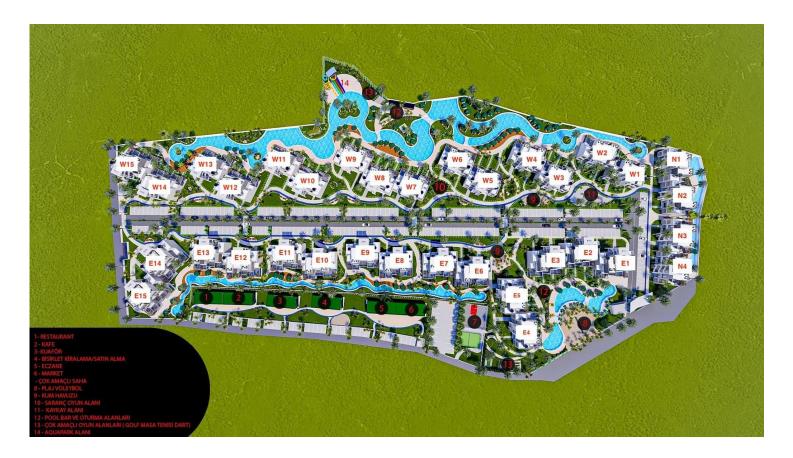

Dipkarpaz, Karpaz Peninsula, North Cyprus

- Property Ref: 430
- Private roof terrace
- Modern design and high quality of building
- 24/7 reception and management
- Bicycle paths and green areas
- Installment payment

£170,000





135 m<sup>2</sup>

2 Bedrooms





1 Bathroom

37 Months **Instalments** 



**Exterior Images** 













**Interior Images** 













**Floor Plan** 



ÇATI KAT PLANI

#### **Facilities**



#### Site Plan

Dipkarpaz, Karpaz Peninsula, North Cyprus



#### **Project Location**

The project is located in the Dipkarpaz area near the sandy Ayfilon beach.



| Ayfilon Beach           | 3 mins  |
|-------------------------|---------|
| Restaurant              | 3 mins  |
| Supermarket             | 3 mins  |
| Dipkarpaz National Park | 6 mins  |
| Golden Beach            | 30 mins |

| Iskele          | 60 mins  |
|-----------------|----------|
| Ercan Airport   | 105 mins |
| Larnaca Airport | 125 mins |
|                 |          |
|                 |          |



# **About the Project**

A new project with rich facilities and management in a quiet area of Dipkarpaz near the sandy beach.



**Construction Status** 

**April 2025** 









February 2025



# **Payment Plan For This Property Type**

**Property Info** 

| Туре