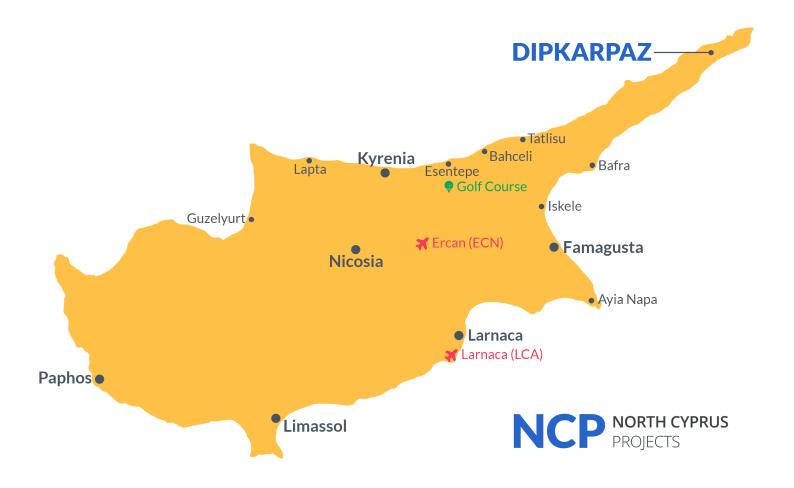

#### **Project Location**

The project is located in the Dipkarpaz area near the sandy Ayfilon beach.

| Ayfilon Beach           | 3 mins  |
|-------------------------|---------|
| Restaurant              | 3 mins  |
| Supermarket             | 3 mins  |
| Dipkarpaz National Park | 6 mins  |
| Golden Beach            | 30 mins |