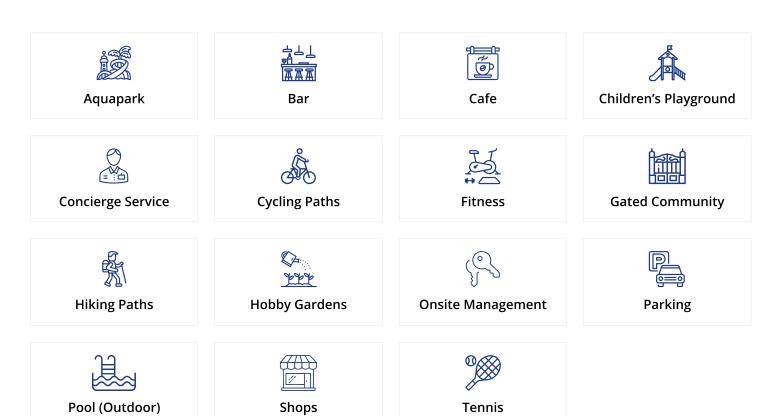

Dipkarpaz, Karpaz Peninsula, North Cyprus

- Property Ref: 430
- Private roof terrace
- Modern design and high quality of building
- 24/7 reception and management
- Bicycle paths and green areas
- Installment payment

£170,000





135 m<sup>2</sup>

2 Bedrooms





1 Bathroom

37 Months **Instalments** 



**Exterior Images** 













**Interior Images** 













**Floor Plan** 



ÇATI KAT PLANI

#### **Facilities**



#### Site Plan

Dipkarpaz, Karpaz Peninsula, North Cyprus



#### **Project Location**

The project is located in the Dipkarpaz area near the sandy Ayfilon beach.



| Ayfilon Beach           | 3 mins  |
|-------------------------|---------|
| Restaurant              | 3 mins  |
| Supermarket             | 3 mins  |
| Dipkarpaz National Park | 6 mins  |
| Golden Beach            | 30 mins |

| Iskele          | 60 mins  |
|-----------------|----------|
| Ercan Airport   | 105 mins |
| Larnaca Airport | 125 mins |
|                 |          |
|                 |          |



# **About the Project**

A new project with rich facilities and management in a quiet area of Dipkarpaz near the sandy beach.



**Construction Status** 

**April 2025** 









February 2025



# **Payment Plan