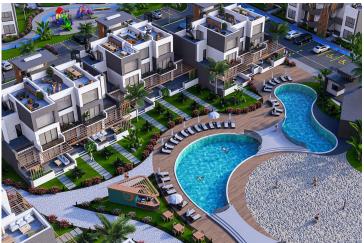

Dipkarpaz, Karpaz Peninsula, North Cyprus

- Property Ref: 430
- Private roof terrace
- Modern design and high quality of building
- 24/7 reception and management
- Bicycle paths and green areas
- Installment payment

£170,000





135 m<sup>2</sup>

2 Bedrooms





1 Bathroom

37 Months **Instalments** 



**Exterior Images** 













**Interior Images** 













**Floor Plan** 



ÇATI KAT PLANI

#### **Facilities**



#### Site Plan

Dipkarpaz, Karpaz Peninsula, North Cyprus



#### **Project Location**

The project is located in the Dipkarpaz area near the sandy Ayfilon beach.



| Ayfilon Beach           | 3 mins  |
|-------------------------|---------|
| Restaurant              | 3 mins  |
| Supermarket             | 3 mins  |
| Dipkarpaz National Park | 6 mins  |
| Golden Beach            | 30 mins |

| Iskele          | 60 mins  |
|-----------------|----------|
| Ercan Airport   | 105 mins |
| Larnaca Airport | 125 mins |
|                 |          |
|                 |          |



# **About the Project**

A new project with rich facilities and management in a quiet area of Dipkarpaz near the s