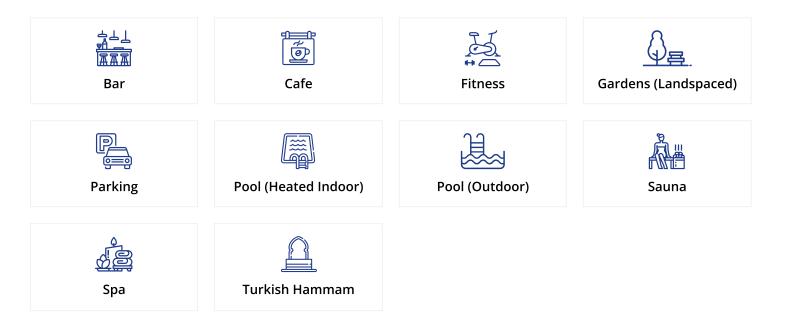

# Facilities

#### Esentepe, Kyrenia East, North Cyprus

- Property Ref: 437
- Walking distance to the equipped sandy beach.
- Outdoor and indoor swimming pool.
- Spa. Turkish bath. Sauna. Gym. Cafe-bar.
- Rental management option available.
- Installment payment for 1 year after receiving the keys.