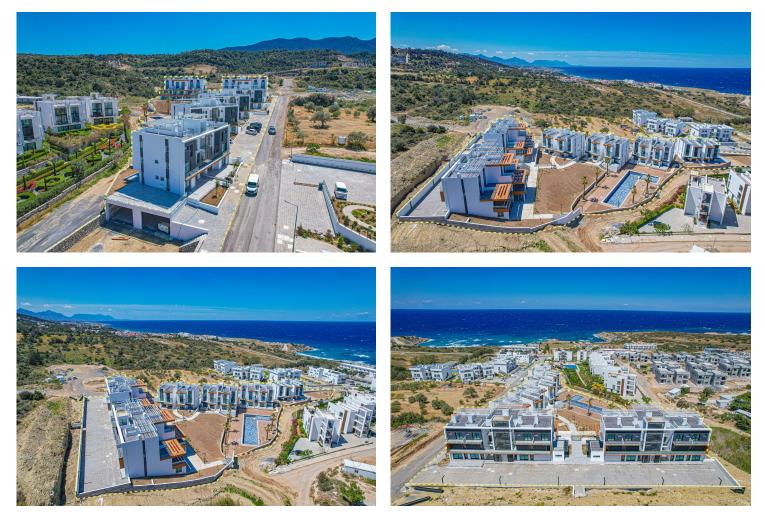

#### Esentepe, Kyrenia East, North Cyprus

- Property Ref: 437
- Walking distance to the equipped sandy beach.
- Outdoor and indoor swimming pool.
- Spa. Turkish bath. Sauna. Gym. Cafe-bar.
- Rental management option available.
- Installment payment for 1 year after receiving the keys.

## **About the Project**

A modern complex with a fitness club and spa, located within walking distance to the equipped sandy beach in the Esentepe area.

**Construction Status** 