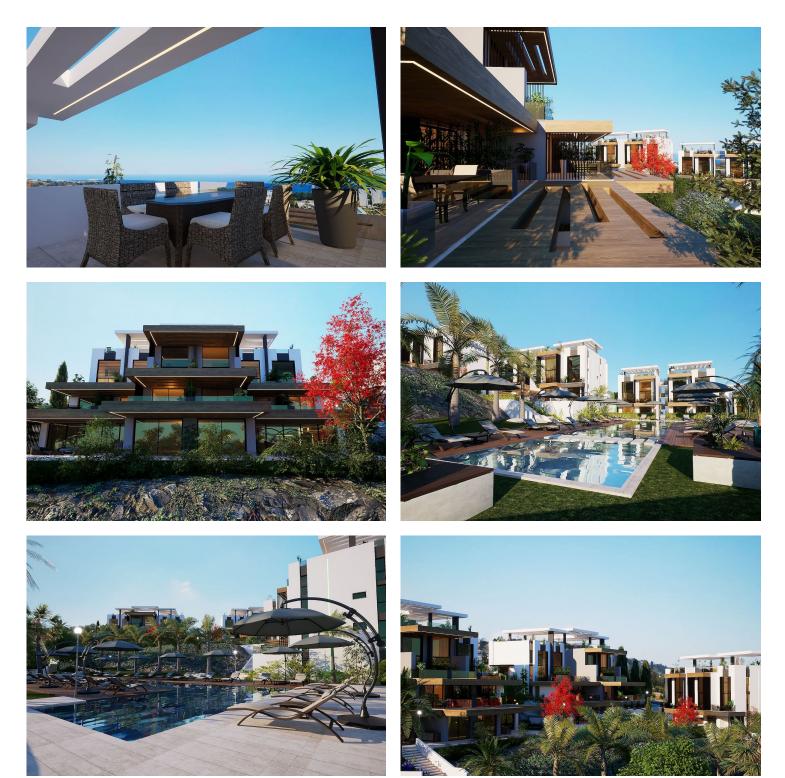

# Facilities

#### Esentepe, Kyrenia East, North Cyprus

- Property Ref: 437
- Walking distance to the equipped sandy beach.
- Outdoor and indoor swimming pool.
- Spa. Turkish bath. Sauna. Gym. Cafe-bar.
- Rental management option available.
- Installment payment for 1 year after receiving the keys.