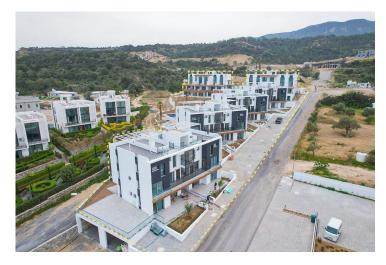

#### Esentepe, Kyrenia East, North Cyprus

- Property Ref: 437
- Walking distance to the equipped sandy beach.
- Outdoor and indoor swimming pool.
- Spa. Turkish bath. Sauna. Gym. Cafe-bar.
- Rental management option available.
- Installment payment for 1 year after receiving the keys.

## **About the Project**

A modern complex with a fitness club and spa, located within walking distance to the equipped sandy beach in the Esentepe area.

**Construction Status** 