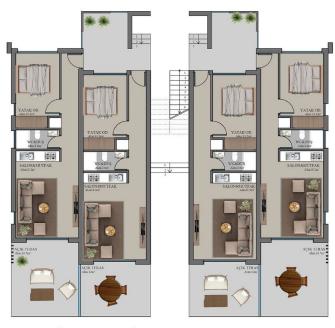

49 m<sup>2</sup> to 60 m<sup>2</sup>

1 Bedroom

1 Bathroom

January 2025 Completion

**Exterior Images** 

**Interior Images** 

**Floor Plan** 

TİP B ZEMİN KAT PLANI brüt alan:237m2