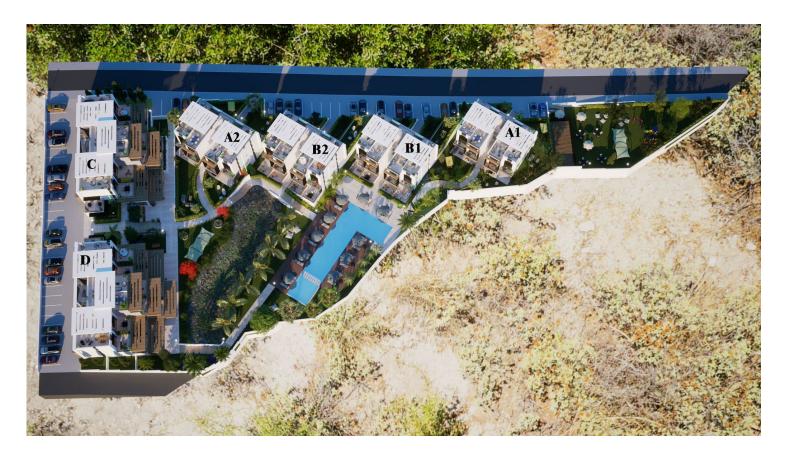

#### Esentepe, Kyrenia East, North Cyprus

- Property Ref: 437
- Walking distance to the equipped sandy beach.
- Outdoor and indoor swimming pool.
- Spa. Turkish bath. Sauna. Gym. Cafe-bar.
- Rental management option available.
- Installment payment for 1 year after receiving the keys.







49 m<sup>2</sup> to 60 m<sup>2</sup>

1 Bedroom





1 Bathroom

January 2025 Completion



**Exterior Images** 





**Interior Images** 













**Floor Plan** 



TİP B ZEMİN KAT PLANI brüt alan:237m2



# Facilities





## Site Plan

Esentepe, Kyrenia East, North Cyprus





## **Project Location**

This modern complex is located in the picturesque area of Esentepe right between the sea and the mountains.



| Beach                | 1 min  | Pharmacy           | 5 mins  |
|----------------------|--------|--------------------|---------|
| Supermarket          | 1 min  | Korineum Golf Club | 7 mins  |
| Beach Club           | 1 min  | Kyrenia            | 20 mins |
| Restaurants and Bars | 2 mins | Ercan Airport      | 40 mins |
| Petrol Station       | 2 mins | Larnaca Airport    | 65 mins |



## **About the Project**

A modern complex with a fitness club and spa, located within walking distance to the equipped sandy beach in the Esentepe area.



**Construction Status** 

#### April 2025



**March 2025** 





## **Payment Plan For This Property Type**