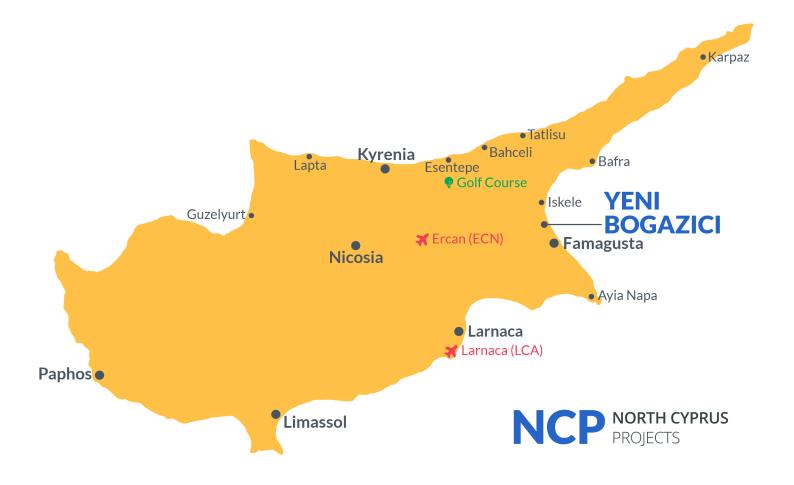

#### **Project Location**

The complex is located in the area of Famagusta Yeni Boazici.

| Beach          | 2 mins | Medical Center  | 9 mins  |
|----------------|--------|-----------------|---------|
| Supermarket    | 2 mins | EMU University  | 12 mins |
| Beach club     | 3 mins | Famagusta       | 12 mins |
| Bank           | 5 mins | Ercan Airport   | 40 mins |
| Private School | 5 mins | Larnaca Airport | 55 mins |