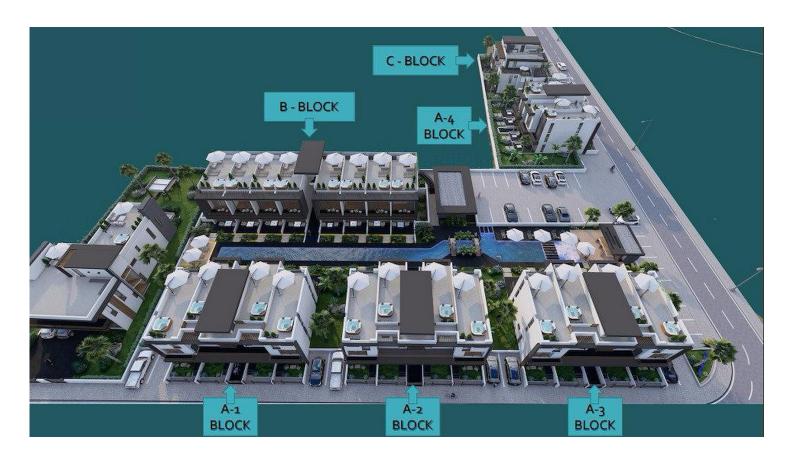

Yeni Bogazici, Iskele Yeni Bogazici, North Cyprus

- Property Ref: 439
- Walking distance to the equipped sandy beach.
- Outdoor and indoor swimming pool.
- Spa. Turkish bath. Sauna. Gym. Cafe-bar.
- Rental management option available.
- Installment payment for 1 year after receiving the keys.

£131,250







1 Bedroom



1 Bathroom



55 Months Instalments





**Exterior Images** 













**Interior Images** 













**Floor Plan** 



TYPE A GROUND FLOOR

#### **Facilities**



















#### Site Plan

Yeni Bogazici, Iskele Yeni Bogazici, North Cyprus





#### **Project Location**

The complex is located in the area of Famagusta Yeni Boazici.



| Beach          | 2 mins | Medical Center  | 9 mins  |
|----------------|--------|-----------------|---------|
| Supermarket    | 2 mins | EMU University  | 12 mins |
| Beach club     | 3 mins | Famagusta       | 12 mins |
| Bank           | 5 mins | Ercan Airport   | 40 mins |
| Private School | 5 mins | Larnaca Airport | 55 mins |



## **About the Project**

Modern complex with hotel-type infrastructure within walking distance to the sandy beach.



**Construction Status** 

**April 2025** 









March 2025



# **Payment Plan For This Property Type**

**Property Info** 

| Туре                          | No                   |
|-------------------------------|----------------------|
| 1