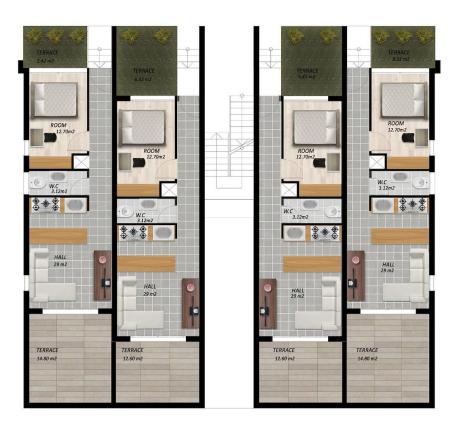

£131,250

1 Bedroom

1 Bathroom

55 Months Instalments

**Exterior Images** 

**Interior Images** 

**Floor Plan** 

TYPE A GROUND FLOOR

# **Payment Plan For This Property Type**

**Property Info** 

| Туре                          | No                   |
|-------------------------------|----------------------|
| 1 Bedroom Garden<br>Apartment | 2                    |
| Block                         | Floor                |
| A1                            | 0                    |
| Interior                      | Balcony Terrace      |
| 45.00 m <sup>2</sup>          | 11.00 m <sup>2</sup> |
| Total Living Space            | Plot                 |
| 56.00 m <sup>2</sup>          | 15.00 m <sup>2</sup> |