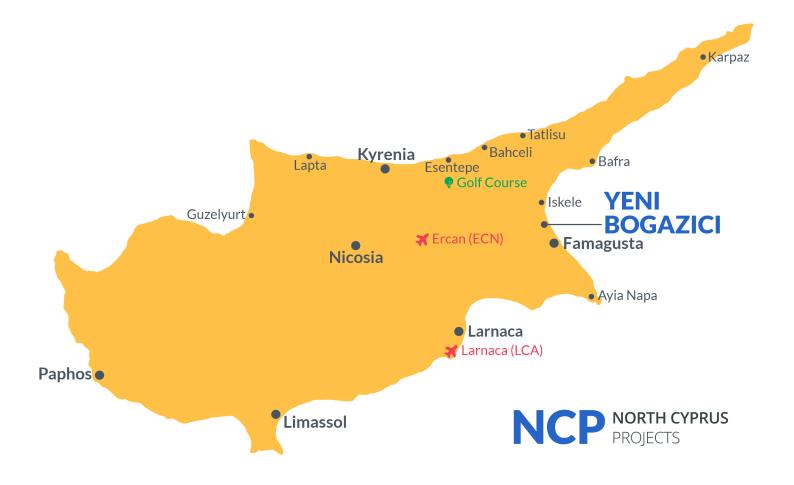

## **Project Location**

The complex is located in the area of Famagusta Yeni Boazici.

| Beach          | 2 mins | Medical Center  | 9 mins  |
|----------------|--------|-----------------|---------|
| Supermarket    | 2 mins | EMU University  | 12 mins |
| Beach club     | 3 mins | Famagusta       | 12 mins |
| Bank           | 5 mins | Ercan Airport   | 40 mins |
| Private School | 5 mins | Larnaca Airport | 55 mins |