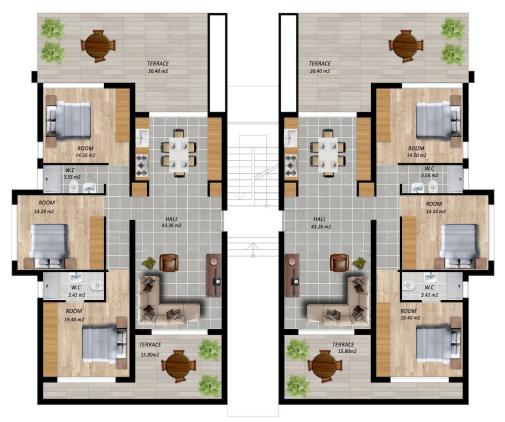

Yeni Bogazici, Iskele Yeni Bogazici, North Cyprus

- Property Ref: 441
- Walking distance to the equipped sandy beach.
- Outdoor and indoor swimming pool.
- Spa. Turkish bath. Sauna. Gym. Cafe-bar.
- Rental management option available.
- Installment payment for 1 year after receiving the keys.

Starting from £254,900





135 m<sup>2</sup>

3 Bedrooms





2 Bathrooms

55 Months **Instalments** 



December 2025



**Exterior Images** 













**Interior Images** 













**Floor Plan** 



TYPE C GROUND FLOOR PLAN

#### **Facilities**



















#### Site Plan

Yeni Bogazici, Iskele Yeni Bogazici, North Cyprus





## **Project Location**

The complex is located in the area of Famagusta Yeni Boazici.



| Beach          | 2 mins | Medical Center  | 9 mins  |
|----------------|--------|-----------------|---------|
| Supermarket    | 2 mins | EMU University  | 12 mins |
| Beach club     | 3 mins | Famagusta       | 12 mins |
| Bank           | 5 mins | Ercan Airport   | 40 mins |
| Private School | 5 mins | Larnaca Airport | 55 mins |



# **About the Project**

Modern complex with hotel-type infrastructure within walking distance to the sandy beach.



**Construction Status** 

**April 2025** 









March 2025



# **Payment Plan For This Property Type**

**Prope