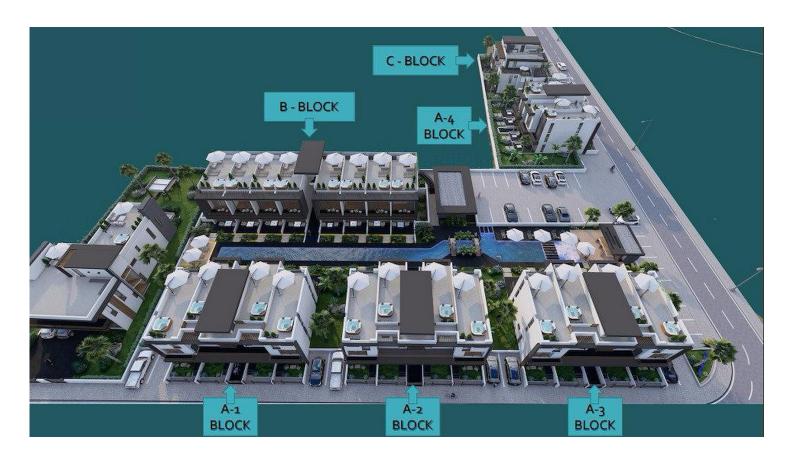

Yeni Bogazici, Iskele Yeni Bogazici, North Cyprus

- Property Ref: 441
- Walking distance to the equipped sandy beach.
- Outdoor and indoor swimming pool.
- Spa. Turkish bath. Sauna. Gym. Cafe-bar.
- Rental management option available.
- Installment payment for 1 year after receiving the keys.

Starting from £254,900





135 m<sup>2</sup>

3 Bedrooms





2 Bathrooms

55 Months **Instalments** 



December 2025



**Exterior Images** 













**Interior Images** 













**Floor Plan** 



TYPE C GROUND FLOOR PLAN

#### **Facilities**



















#### Site Plan

Yeni Bogazici, Iskele Yeni Bogazici, North Cyprus





## **Project Location**

The complex is located in the area of Famagusta Yeni Boazici.



| Beach          | 2 mins | Medical Center  | 9 mins  |
|----------------|--------|-----------------|---------|
| Supermarket    | 2 mins | EMU University  | 12 mins |
| Beach club     | 3 mins | Famagusta       | 12 mins |
| Bank           | 5 mins | Ercan Airport   | 40 mins |
| Private School | 5 mins | Larnaca Airport | 55 mins |



# **About the Project**

Modern complex with hotel-type infrastructure within walking distance to the sandy beach.



**Construction Status** 

**April 2025** 









March 2025



# **Payment Plan For This Property Type**

**Property Info** 

| Туре                          | No                    |
|-------------------------------|-----------------------|
| 3 B