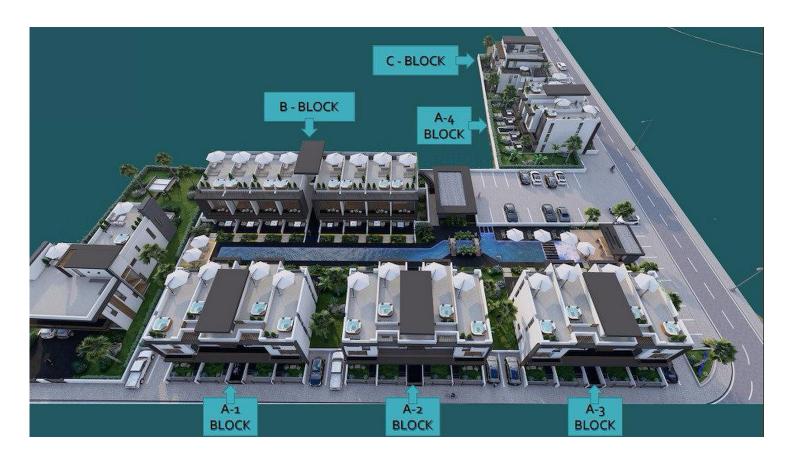

Yeni Bogazici, Iskele Yeni Bogazici, North Cyprus

- Property Ref: 442
- Walking distance to the equipped sandy beach.
- Outdoor and indoor swimming pool.
- Spa. Turkish bath. Sauna. Gym. Cafe-bar.
- Rental management option available.
- Installment payment for 1 year after receiving the keys.

Starting from **£254,900** 





223 m<sup>2</sup>

3 Bedrooms





2 Bathrooms

55 Months Instalments



December 2025 Completion

**Exterior Images** 













**Interior Images** 













**Floor Plan** 



TYPE C FIRST FLOOR PLAN

#### **Facilities**



















#### Site Plan

Yeni Bogazici, Iskele Yeni Bogazici, North Cyprus





#### **Project Location**

The complex is located in the area of Famagusta Yeni Boazici.



| Beach          | 2 mins | Medical Center  | 9 mins  |
|----------------|--------|-----------------|---------|
| Supermarket    | 2 mins | EMU University  | 12 mins |
| Beach club     | 3 mins | Famagusta       | 12 mins |
| Bank           | 5 mins | Ercan Airport   | 40 mins |
| Private School | 5 mins | Larnaca Airport | 55 mins |



# **About the Project**

Modern complex with hotel-type infrastructure within walking distance to the sandy beach.



**Construction Status** 

**April 2025** 









March 2025



# **Payment Plan For This Property Type**

**Property Info** 

| Туре                          | No                    |
|-------------------------------|-----------------------|
| 3