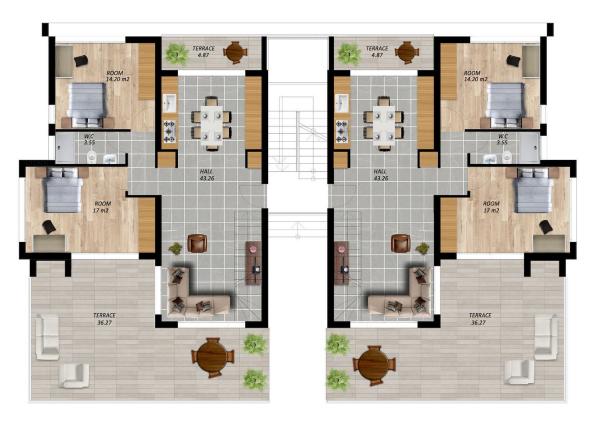

**Floor Plan** 

TYPE C FIRST FLOOR PLAN

# **Payment Plan For This Property Type**

**Property Info** 

| Туре                          | No                    |
|-------------------------------|-----------------------|
| 3 Bedroom Duplex<br>Penthouse | 3                     |
| Block                         | Floor                 |
| С                             | 1                     |
| Interior                      | Balcony Terrace       |
| 102.00 m <sup>2</sup>         | 81.00 m²              |
| Rooftop                       | Total Living Space    |
| 40.00 m <sup>2</sup>          | 223.00 m <sup>2</sup> |