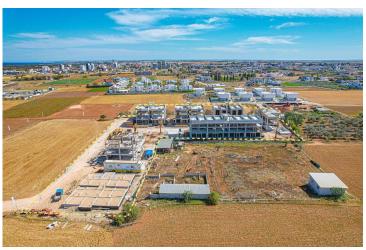

**Interior Images** 













**Floor Plan** 



TYPE C FIRST FLOOR PLAN

#### **Facilities**



















#### Site Plan

Yeni Bogazici, Iskele Yeni Bogazici, North Cyprus





#### **Project Location**

The complex is located in the area of Famagusta Yeni Boazici.



| Beach          | 2 mins | Medical Center  | 9 mins  |
|----------------|--------|-----------------|---------|
| Supermarket    | 2 mins | EMU University  | 12 mins |
| Beach club     | 3 mins | Famagusta       | 12 mins |
| Bank           | 5 mins | Ercan Airport   | 40 mins |
| Private School | 5 mins | Larnaca Airport | 55 mins |



# **About the Project**

Modern complex with hotel-type infrastructure within walking distance to the sandy beach.



**Construction Status** 

**April 2025** 









March 2025



# **Payment Plan For This Property Type**

**Property Info** 

| Туре                          | No                    |
|-------------------------------|-----------------------|
| 3 Bedroom Duplex<br>Penthouse | 3                     |
| Block                         | Floor                 |
| С                             | 1                     |
| Interior                      | Balcony Terrace       |
| 102.00 m <sup>2</sup>         | 81.00 m²              |
| Rooftop                       | Total Living Space    |
| 40.00 m <sup>2</sup>          | 223.00 m <sup>2</sup> |

#### **Payment Plan For This Property Type**

#### **Payment Plan**

Current Date Start Date Delivery Date Price Initial Payment Amount

May 2025 September 2024 December 2025 £254,900 £89,215 35%

#