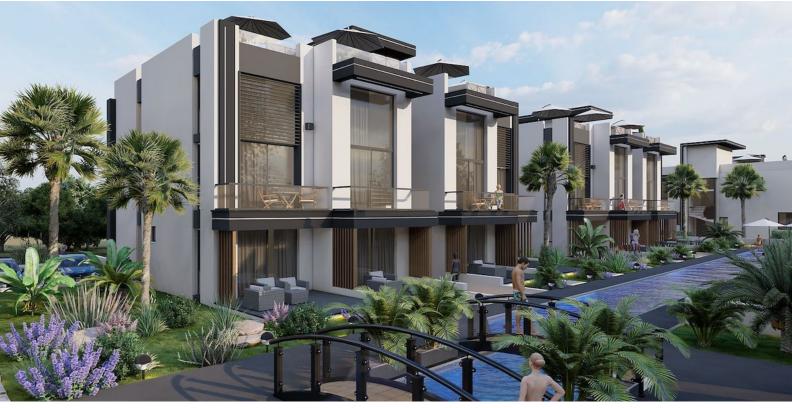

Yeni Bogazici, Iskele Yeni Bogazici, North Cyprus

- Property Ref: 442
- Walking distance to the equipped sandy beach.
- Outdoor and indoor swimming pool.
- Spa. Turkish bath. Sauna. Gym. Cafe-bar.
- Rental management option available.
- Installment payment for 1 year after receiving the keys.

Starting from **£254,900** 

223 m<sup>2</sup>

3 Bedrooms

2 Bathrooms

55 Months Instalments

December 2025 Completion

**Exterior Images** 

**Interior Images** 

# **About the Project**

Modern complex with hotel-type infrastructure within walking distance to the sandy beach.

**Construction Status** 

**April 2025** 

March 2025